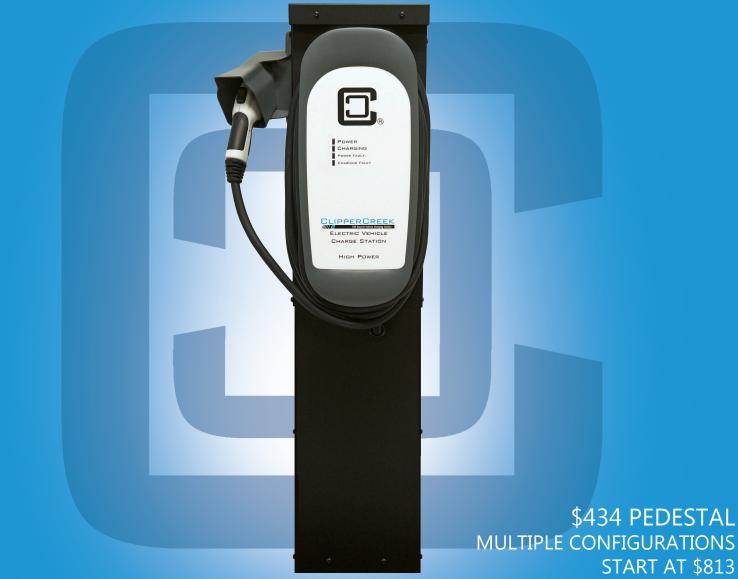

# **ProMountDuo**<sup>TM</sup> UNIVERSAL CHARGING STATION PEDESTAL

**RUGGED**, **UNIVERSAL**, **ECONOMICAL**. Mount one or two ClipperCreek electric vehicle charging stations on our ProMountDuo<sup>™</sup> pedestal for a cost effective mounting system.

- LOW COST Minimize installation costs and mount one or two units on a single pedestal
- **UNIVERSAL-** Ready for multiple ClipperCreek EVSE product lines
- **RUGGED** Powder coated galvanized steel pedestal paired with NEMA 4 fully sealed charging stations ensure protection from the environment
- FLEXIBLE- Comes equipped with two knockouts positioned for a 120V outlet
- **RELIABLE** Backed by ClipperCreek's one year warranty and excellent customer service team