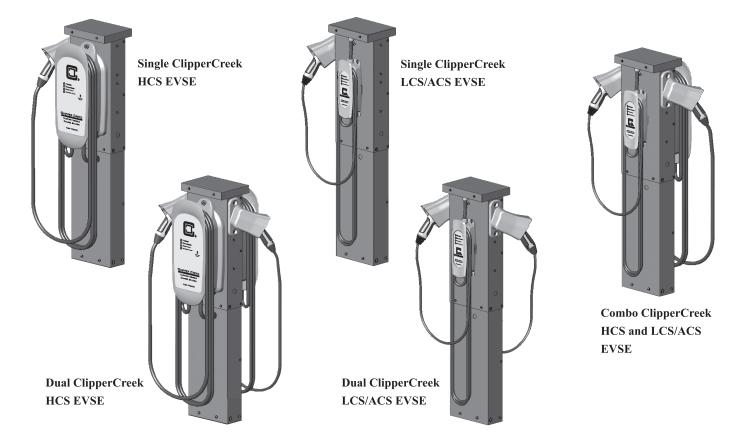

year warranty and excellent customer service team



160186-Staff-POD-9-268

ClipperCreek.com

### ProMountDuo PMD-10 UNIVERSAL PEDESTAL PRODUCT OVERVIEW

#### **FEATURES**

- Slim, modern profile
- Supports two stations and two 120V outlets per pedestal
- Compatible with ClipperCreek ACS, HCS and LCS product lines
- Operates as a single or dual mount pedestal with no additional kit necessary for two stations
- Galvanized and powder coated steel for environmental durability
- Pedestal doubles as an electrical raceway with two grounding lugs
- ADA height and reach compliant

#### **OPTIONS AVAILABLE**

• 120V Ground Fault Receptacle Kit Optional (0300-06-000)

#### **PARTS INCLUDED**

- Pedestal
- All the hardware needed to mount up to two EVSEs



## **Multiple Configurations Possible**