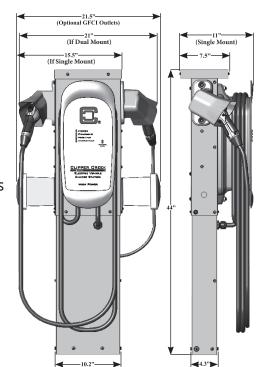

### ProMountDuo PMD-10 UNIVERSAL PEDESTAL PRODUCT OVERVIEW

#### **FEATURES**

- Slim, modern profile
- Supports two stations and two 120V outlets per pedestal
- Compatible with ClipperCreek ACS, HCS and LCS product lines
- Operates as a single or dual mount pedestal with no additional kit necessary for two stations
- Galvanized and powder coated steel for environmental durability
- Pedestal doubles as an electrical raceway with two grounding lugs
- ADA height and reach compliant