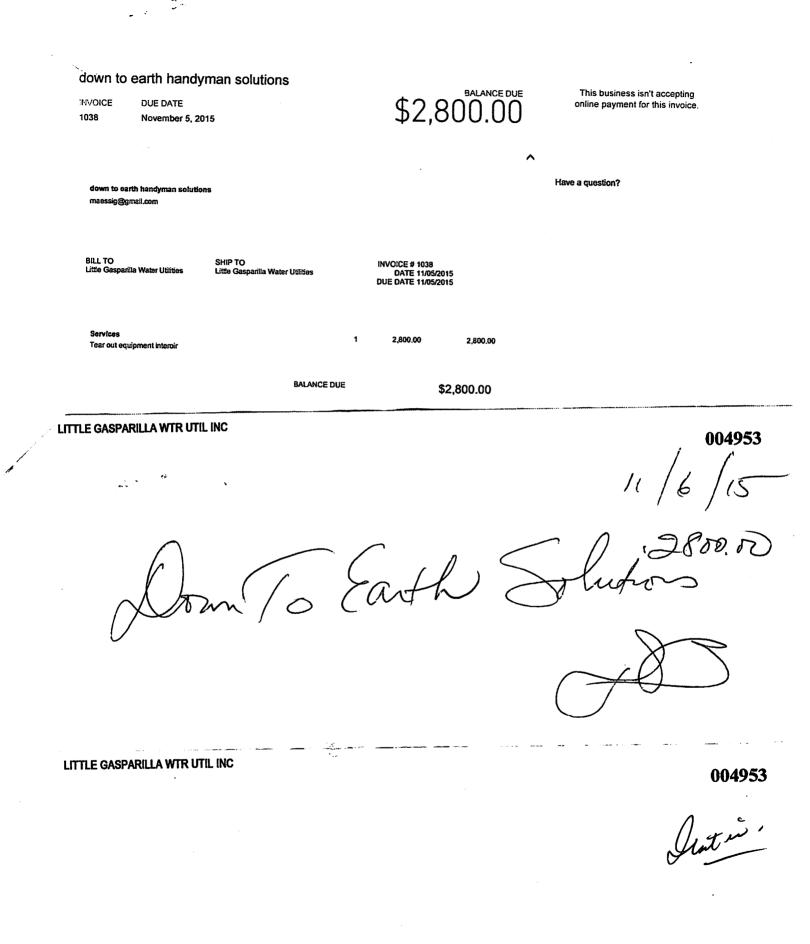

- 1. Pension Fund required by State total to date \$18,636.51
- 2. Remote Read expense required 25,000: Total spent to date \$34,101.91
- 3. Easement expenses to date: \$26,063.89
- 4. Legal fees: \$3,861.13
- 5. Soft Cost: \$35,464.66
- 6. Hard Cost: 2 reports total to date \$40,242.99
- 7. Barging fee \$9,710.40
- 8. Line Extension costs \$8,978.22
- 9. Construction Loan Stonegate Bank
- 10. Construction Agreement/General Contractor \$259,500.00
- 11. DMK Change Order \$10,300.00 for extra foundation expenses