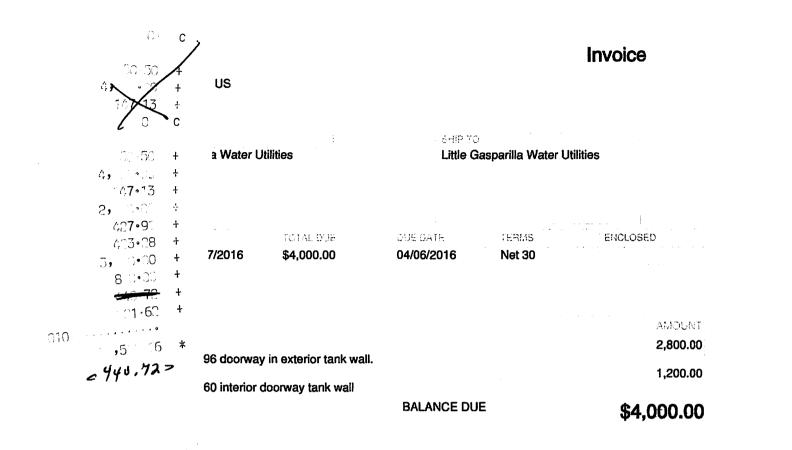

- 1. Pension Fund required by State total to date \$18,636.51
- 2. Remote Read expense required 25,000: Total spent to date \$34,101.91
- 3. Easement expenses to date: \$26,063.89
- 4. Legal fees: \$3,861.13
- 5. Soft Cost: \$35,464.66
- 6. Hard Cost: 2 reports total to date \$40,242.99
- 7. Barging fee \$9,710.40
- 8. Line Extension costs \$8,978.22
- 9. Construction Loan Stonegate Bank
- 10. Construction Agreement/General Contractor \$259,500.00
- 11. DMK Change Order \$10,300.00 for extra foundation expenses

#### Total to Date: \$446,859.71

Exhibit A