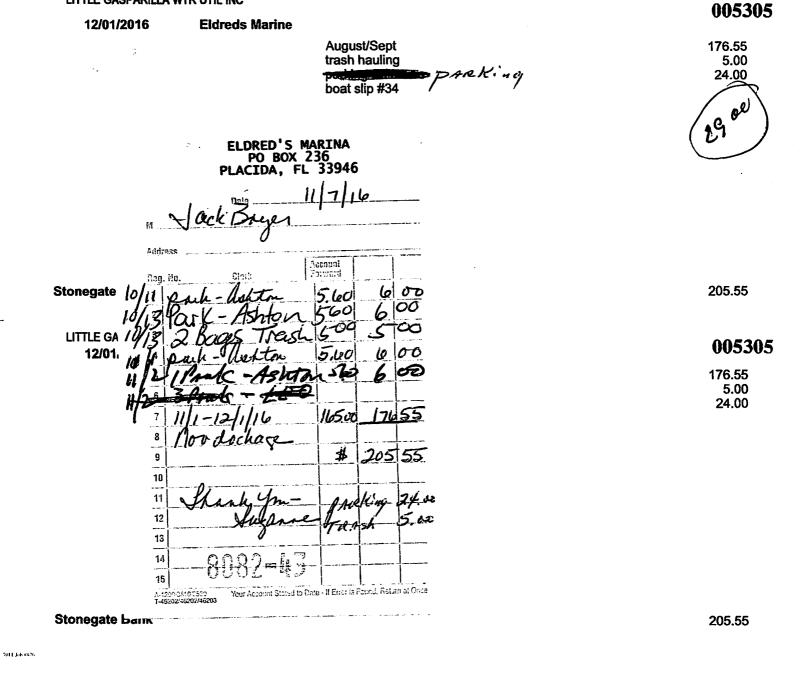

- 1. Pension Fund required by State total to date \$18,636.51
- 2. Remote Read expense required 25,000: Total spent to date \$34,101.91
- 3. Easement expenses to date: \$26,063.89
- 4. Legal fees: \$3,861.13
- 5. Soft Cost: \$35,464.66
- 6. Hard Cost: 2 reports total to date \$40,242.99
- 7. Barging fee \$9,710.40
- 8. Line Extension costs \$8,978.22
- 9. Construction Loan Stonegate Bank
- 10. Construction Agreement/General Contractor \$259,500.00
- 11. DMK Change Order \$10,300.00 for extra foundation expenses

#### Total to Date: \$446,859.71

Exhibit A