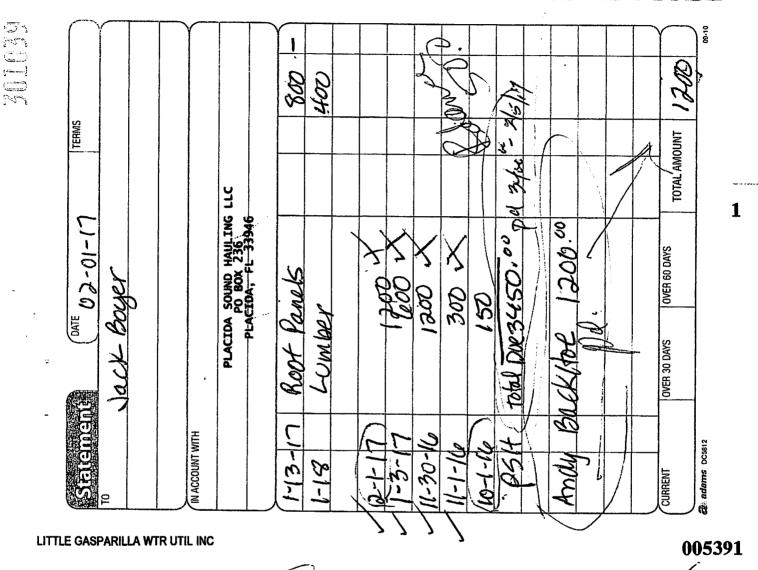

- 1. Pension Fund required by State total to date \$18,636.51
- 2. Remote Read expense required 25,000: Total spent to date \$34,101.91
- 3. Easement expenses to date: \$26,063.89
- 4. Legal fees: \$3,861.13
- 5. Soft Cost: \$35,464.66
- 6. Hard Cost: 2 reports total to date \$40,242.99
- 7. Barging fee \$9,710.40
- 8. Line Extension costs \$8,978.22
- 9. Construction Loan Stonegate Bank
- 10. Construction Agreement/General Contractor \$259,500.00
- 11. DMK Change Order \$10,300.00 for extra foundation expenses

#### Total to Date: \$446,859.71

Exhibit A