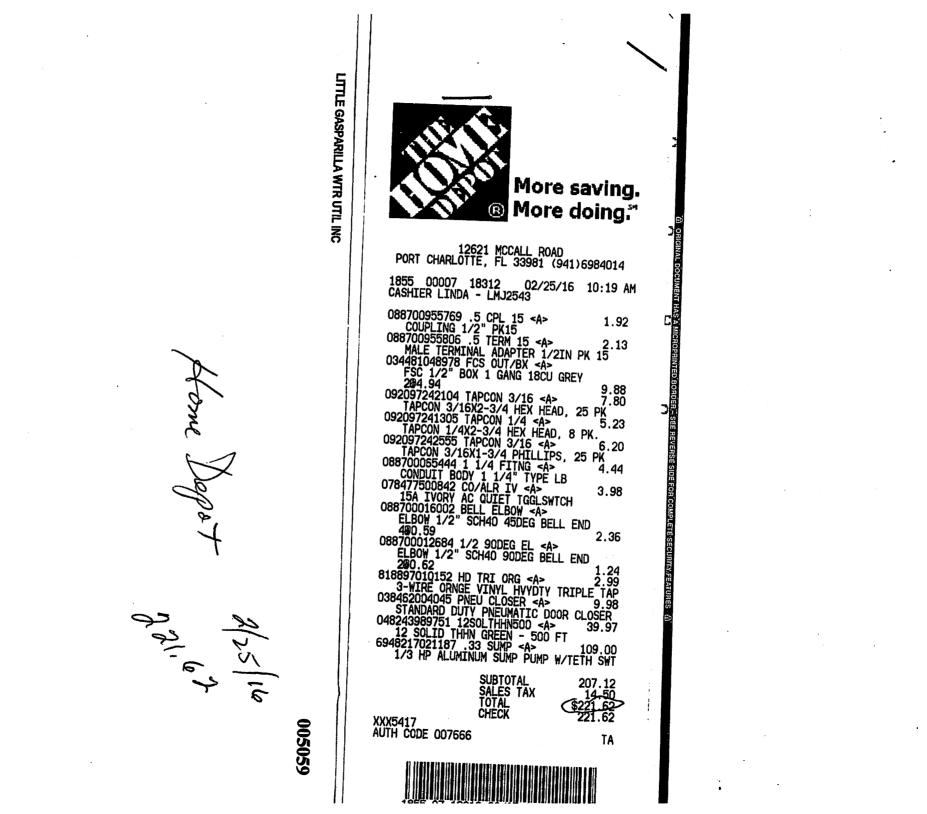

| Apr 6 at 7:41 AM   |                                        |
| SBA loan            | To Brian Collette, Audrey, Audrey Rice                 | ·                  |                                        |
| Sent Items          | CC Little Grasprilla Water Utility Inc                 |                    |                                        |
| Sunshine call (17)  |                                                        |                    |                                        |
| yahoo               | Audrey , 24 x \$20 = \$480 Will need checks written or | Thursdays so I can |                                        |
| Recent              | give it to Brian on Friday.<br>Thanks Jack             |                    |                                        |

Ä

480.00





Rev. 5-11



5

. .

٠

# More saving. ® More doing:

12621 MCUALL 1900 PORT CHARLOTTE, FL 33981 (941)6984014

1855 00001 31235 04/19/16 08:05 AM CASHIER MONICA - MXP1333

| 035441252015 4SLF STEEL <a><br/>77"X24"X78" WELDED STEEL 4-SHE<br/>000346390254 EX SDS + <a></a></a>                                                                                                    | 179.00<br>ELF<br>16.97      |
|---------------------------------------------------------------------------------------------------------------------------------------------------------------------------------------------------------|-----------------------------|
| 000346390254 EX SDS + <a><br/>BOSCH XTREME 3/16X12 SDS+ HMR<br/>000346280548 BOSCH BIT <a><br/>BOSCH 1/2"X16"X18"HAMMER CARB<br/>813117202102 TIRE <a><br/>8