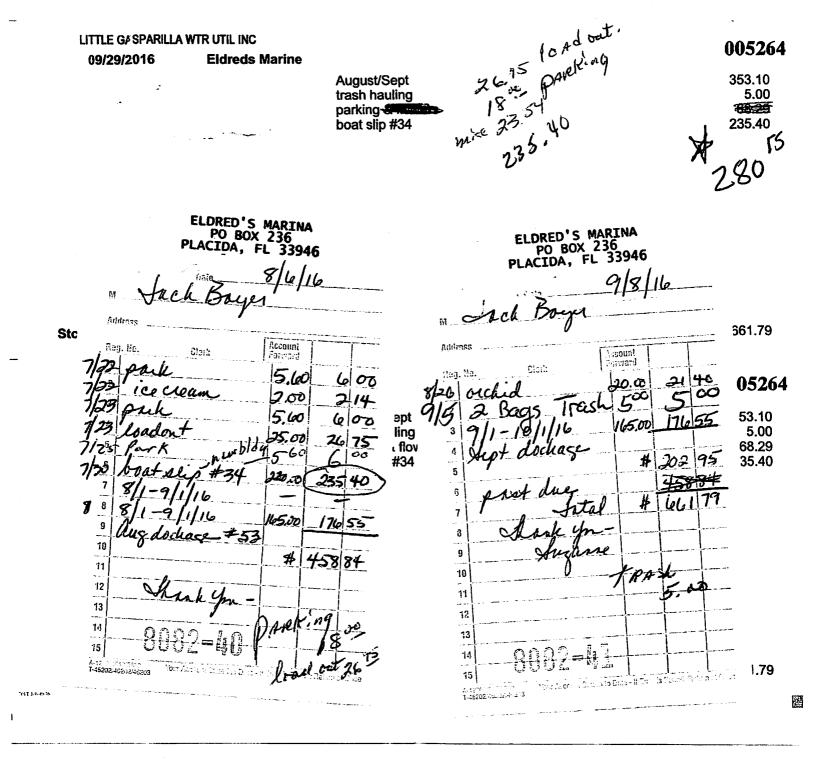

- 1. Pension Fund required by State total to date \$18,636.51
- 2. Remote Read expense required 25,000: Total spent to date \$34,101.91
- 3. Easement expenses to date: \$26,063.89
- 4. Legal fees: \$3,861.13
- 5. Soft Cost: \$35,464.66
- 6. Hard Cost: 2 reports total to date \$40,242.99
- 7. Barging fee \$9,710.40
- 8. Line Extension costs \$8,978.22
- 9. Construction Loan Stonegate Bank
- 10. Construction Agreement/General Contractor \$259,500.00
- 11. DMK Change Order \$10,300.00 for extra foundation expenses

#### Total to Date: \$446,859.71

Exhibit A