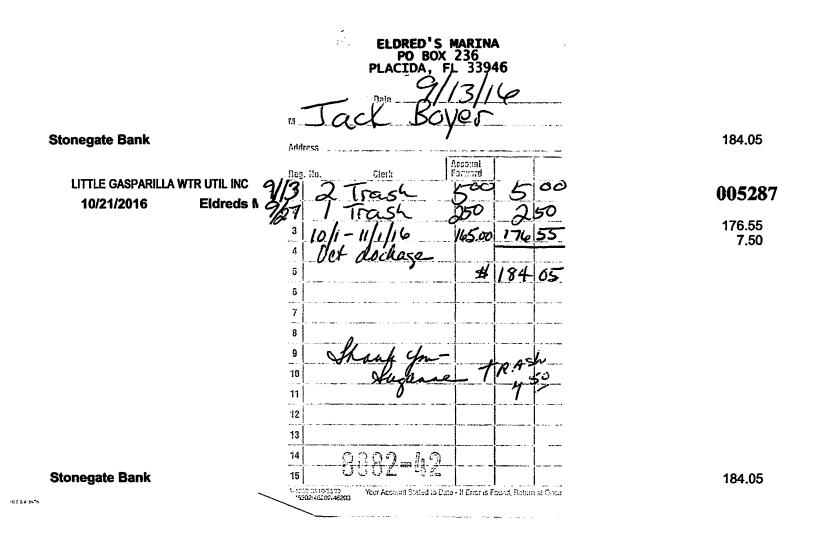

- 1. Pension Fund required by State total to date \$18,636.51
- 2. Remote Read expense required 25,000: Total spent to date \$34,101.91
- 3. Easement expenses to date: \$26,063.89
- 4. Legal fees: \$3,861.13
- 5. Soft Cost: \$35,464.66
- 6. Hard Cost: 2 reports total to date \$40,242.99
- 7. Barging fee \$9,710.40
- 8. Line Extension costs \$8,978.22
- 9. Construction Loan Stonegate Bank
- 10. Construction Agreement/General Contractor \$259,500.00
- 11. DMK Change Order \$10,300.00 for extra foundation expenses

#### Total to Date: \$446,859.71

Exhibit A