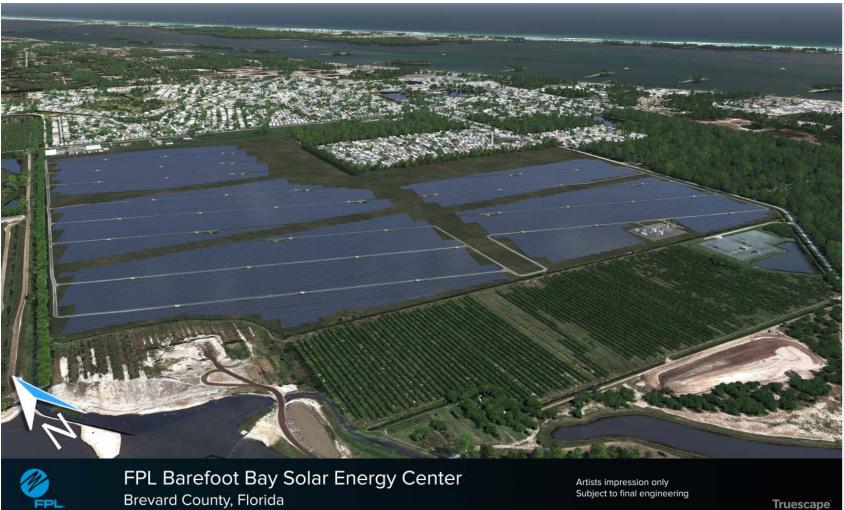

Docket No. 170001-EI Renderings of Proposed Solar Energy Centers Exhibit WFB-4, Page 7 of 9

Truescape

**Ø**FPL

FPL Loggerhead Solar Energy Center St. Lucie County, Florida

Artists impression only Subject to final engineering