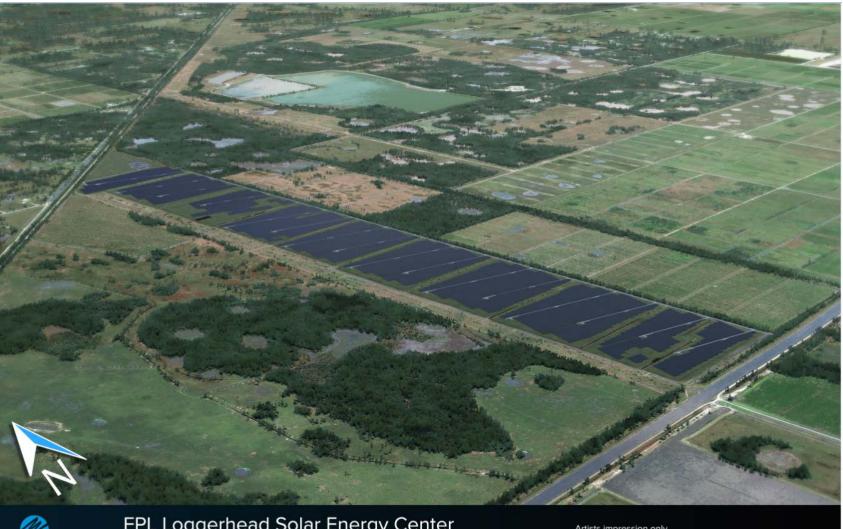

Docket No. 170001-EI Renderings of Proposed Solar Energy Centers Exhibit WFB-4, Page 7 of 9

Truescape

**Ø**FPL

FPL Loggerhead Solar Energy Center St. Lucie County, Florida

Artists impression only Subject to final engineering