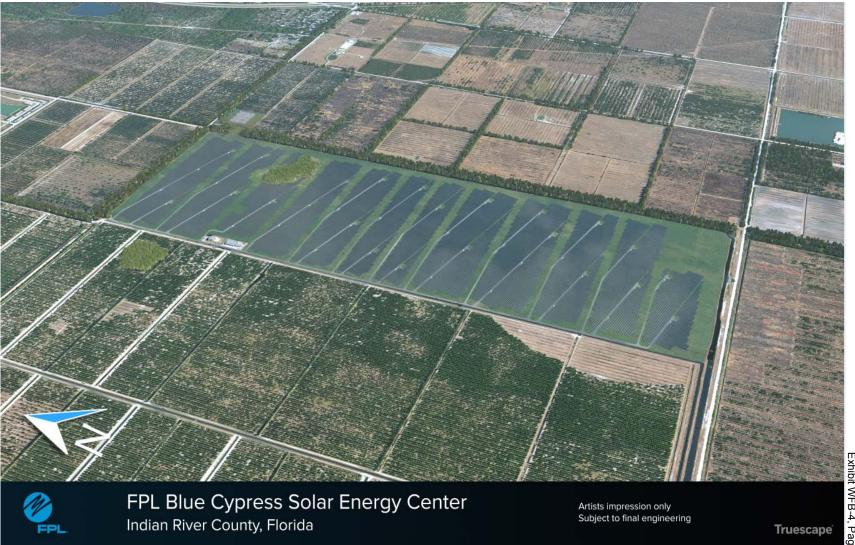

## **Renderings of Proposed Centers**

Note: Renderings based on preliminary designs and are subject to change when final designs are completed.

FPL Horizon Solar Energy Center Alachua and Putnam Counties, Florida