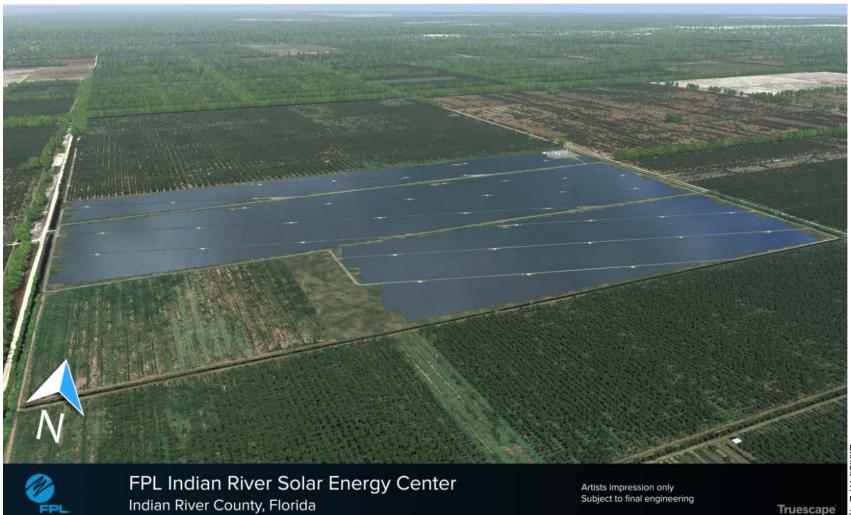

## **Renderings of Proposed Centers**

Note: Renderings based on preliminary designs and are subject to change when final designs are completed.





FPL Horizon Solar Energy Center Alachua and Putnam Counties, Florida

Artists impression only Subject to final engineering

Truescape<sup>®</sup>





Docket No. 170001-EI Renderings of Proposed Solar Energy Centers Exhibit WFB-4, Page 4 of 9



Docket No. 170001-EI Renderings of Proposed Solar Energy Centers Exhibit WFB-4, Page 5 of 9





Docket No. 170001-EI Renderings of Proposed Solar Energy Centers Exhibit WFB-4, Page 7 of 9

Truescape



**Ø**FPL

FPL Loggerhead Solar Energy Center St. Lucie County, Florida

Artists impression only Subject to final engineering

Truescape