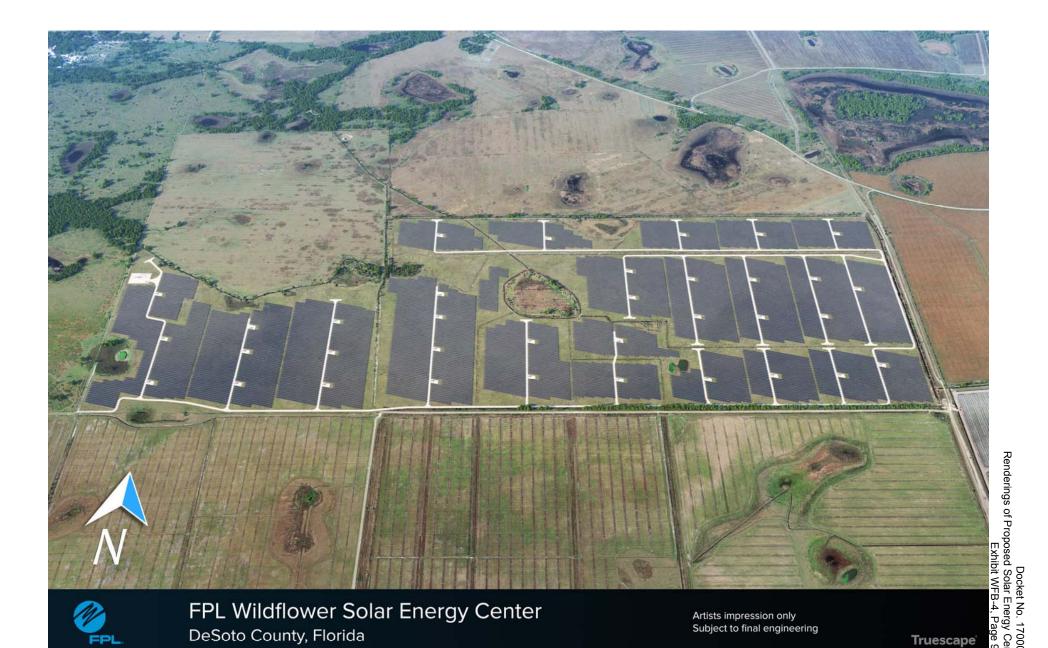

## **Renderings of Proposed Centers**

Note: Renderings based on preliminary designs and are subject to change when final designs are completed.





FPL Horizon Solar Energy Center Alachua and Putnam Counties, Florida

Artists impression only Subject to final engineering

Truescape<sup>®</sup>





Docket No. 170001-EI Renderings of Proposed Solar Energy Centers Exhibit WFB-4, Page 4 of 9



Docket No. 170001-EI Renderings of Proposed Solar Energy Centers Exhibit WFB-4, Page 5 of 9





Docket No. 170001-EI Renderings of Proposed Solar Energy Centers Exhibit WFB-4, Page 7 of 9

Truescape



**Ø**FPL

FPL Loggerhead Solar Energy Center St. Lucie County, Florida

Artists impression only Subject to final engineering

Truescape