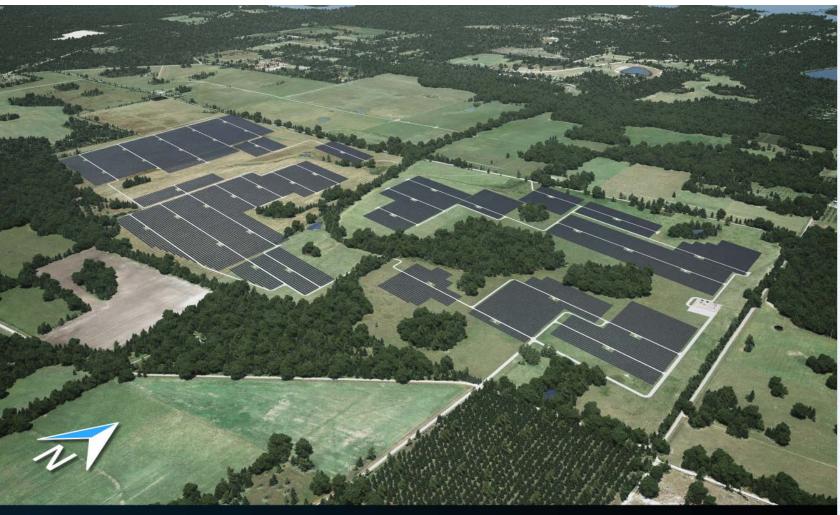

## **Renderings of Proposed Centers**

Note: Renderings based on preliminary designs and are subject to change when final designs are completed.

FPL Horizon Solar Energy Center Alachua and Putnam Counties, Florida