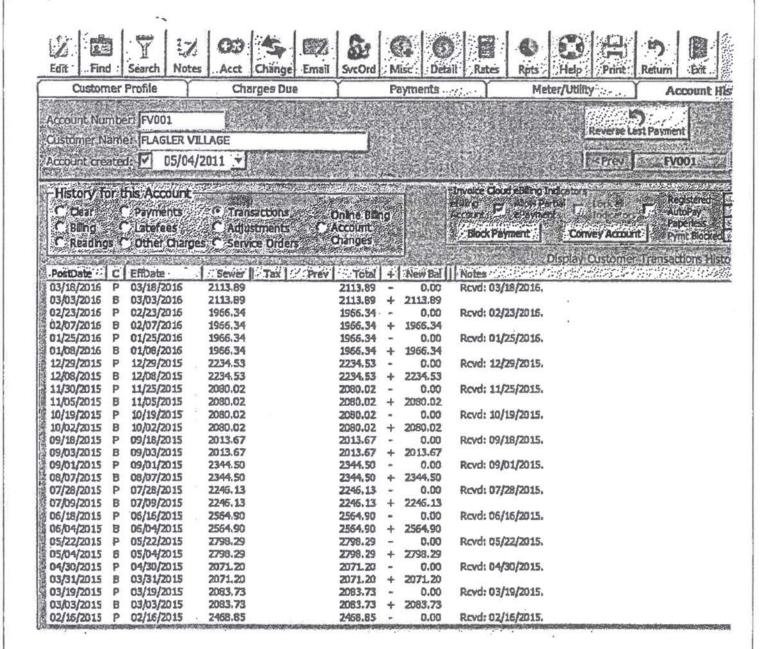

# Audit Finding 17: Flagler Village (Account FV001)

Response: See KWRU Letter, attached hereto and incorporated herein as Exhibit "A".

KWRU's billing system erroneously classified the account as General Service rather than Residential, and the account was incorrectly billed the General Service gallonage rate of \$4.64/1000 gallons rather than the correct Residential gallonage rate of \$3.87 per 1000 gallons.

Upon receipt of proper refund interest rates from the PSC, KWRU calculated the refund amount as \$43,402.79, including interest, and issued a check to the customer with a letter explaining the methodology for the refund on April 6, 2017. The check has been deposited by the customer. Please find attached a copy of the deposited check and letter, attached hereto and incorporated herein as Exhibit "F".