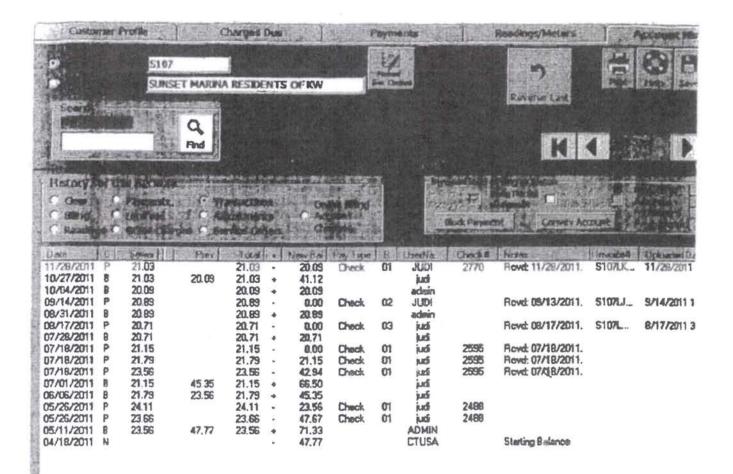

#### Audit Finding 8: Meridian West Apartments (Account MW001)

Response: See KWRU Letter, attached as Exhibit "A".

KWRU's billing system erroneously classified the account as General Service rather than Residential, and the account was incorrectly billed the General Service gallonage rate of \$4.64/1000 gallons rather than the correct Residential gallonage rate of \$3.87 per 1000 gallons.

Upon receipt of proper refund interest rates from the PSC, KWRU calculated the refund amount as \$72,701.12, including interest, and issued a check to the customer with a letter explaining the methodology for the refund on April 6, 2017. The check has been deposited by the customer. Please find attached at Exhibit "B" a copy of the deposited check and letter.