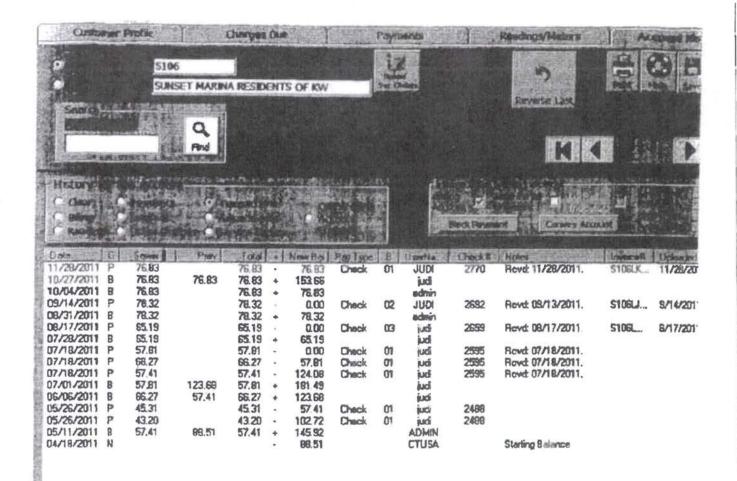

## Report Criteria

Sorted by Account # (From: SM100, To: SM100)

Date range selected, From: 4/1/2011 To: 9/27/2012 Multiplier NOT Used

**KW Resort Utilities** 

9/27/2012

# Account Ledger History

| Acci.é<br>Data | Ty | lame | Seven          | Effuers   | Late Fee<br>Sever  | Imedica<br>Barpainder | Total          | Hamifiel Pay Type Batch | User   | Notes                        |
|----------------|----|------|----------------|-----------|--------------------|-----------------------|----------------|-------------------------|--------|------------------------------|
| acres          | ~  |      | SHORES.        | EDMES     | AMORESA.           |                       | 1350           | DESCRIPTION DESCRIPTION | Marie. | KI-IIII                      |
| SM100          | 9  | UNSE | T MARINA & DON | DOMINIUMS | Billing Address: 5 | 555 COLLEGE RO        | ADKEY WEST, FL | 33040                   |        |                              |
|                |    | ** * |                |           |                    |                       |                | A Design                |        |                              |
| 09/05/2012     | 8  |      | 2,471.19       | 0.00      | 0.00               | 0.00                  | 2,471,19       | 27.071.98               | JUDI   |                              |
| 07/30/2012     | 8  | 4    | 2,249.43       | 00,00     | 0.00               | 0.00                  | 2,249.43       | 24,800.77               | JUDI   |                              |
| 06/28/2012     | 8  | 4    | 2,551.75       | 0.00      | 0.00               | 0.00                  | 2,551.75       | 22,381.34               | JUDI   |                              |
| 05/30/2012     | B  |      | 2,518.96       | 0,00      | 0.00               | 0.00                  | 2,518.98       | 19,799.59               | JUDI   |                              |
| 04/27/2012     | 8  |      | 3,087.15       | 0.00      | 0.00               | 0.00                  | 3,087.16       | 17,280.63               | JUDI   |                              |
| 03/30/2012     | 8  | +    | 2,841 89       | 0.00      | 0.00               | 0.00                  | 2,841.81       | 14,193,45               | JUDI   |                              |
| 02/28/2012     | 8  |      | 3,171.35       | 0.00      | 0.00               | 0.00                  | 3.171.35       | 11,351,64               | JUDI   |                              |
| 01/50/2012     | 8  | +    | 2,930 24       | 0.00      | 0.00               | 0.00                  | 2,930 24       | 8,180,29                | JUDI   |                              |
| 12/30/2011     | B  |      | 2,384.39       | 0,00      | 0.00               | 0.00                  | 2,384.39       | 5,250.05                | JUDI   |                              |
| 11/30/2011     | A  |      | 2,865.66       | 0.00      | 8 00               | 0.00                  | 2,865.66       | 2,865.66                | JUDI   | \$1518.23 BASE \$1347.43 USE |
| 11/30/2011     | B  | +    | 0.00           | 0.00      | 9.00               | 0.00                  | 0.00           | 0.00                    | JUDI   |                              |
| 11/30/2011     | N  | +    | 0.00           | 0.00      | 0.00               | 0.00                  | 0.00           | 0.00                    | JUDI   |                              |
|                |    |      |                |           |                    |                       |                |                         |        |                              |
| Grand Yetak    |    |      |                |           |                    |                       |                |                         |        |                              |
|                |    |      | -30,543,15     | 0.00      | 0.00               | 0.00                  | -20,643.46     |                         |        |                              |
|                |    |      |                |           |                    |                       |                | 03                      |        |                              |

96,92 Balance of S106 = 5107

R37