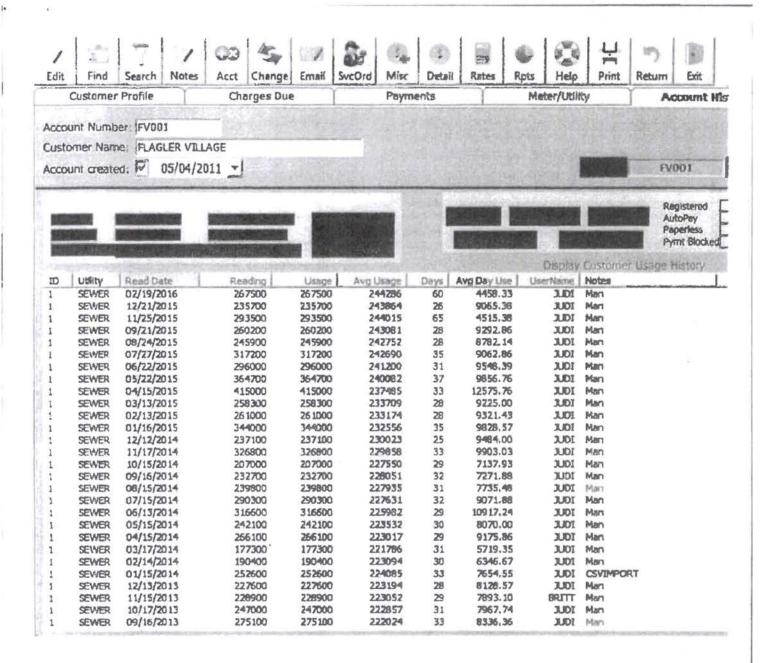

# Audit Finding 17: Flagler Village (Account FV001)

Response: See KWRU Letter, attached hereto and incorporated herein as Exhibit "A".

KWRU's billing system erroneously classified the account as General Service rather than Residential, and the account was incorrectly billed the General Service gallonage rate of \$4.64/1000 gallons rather than the correct Residential gallonage rate of \$3.87 per 1000 gallons.

Upon receipt of proper refund interest rates from the PSC, KWRU calculated the refund amount as \$43,402.79, including interest, and issued a check to the customer with a letter explaining the methodology for the refund on April 6, 2017. The check has been deposited by the customer. Please find attached a copy of the deposited check and letter, attached hereto and incorporated herein as Exhibit "F".