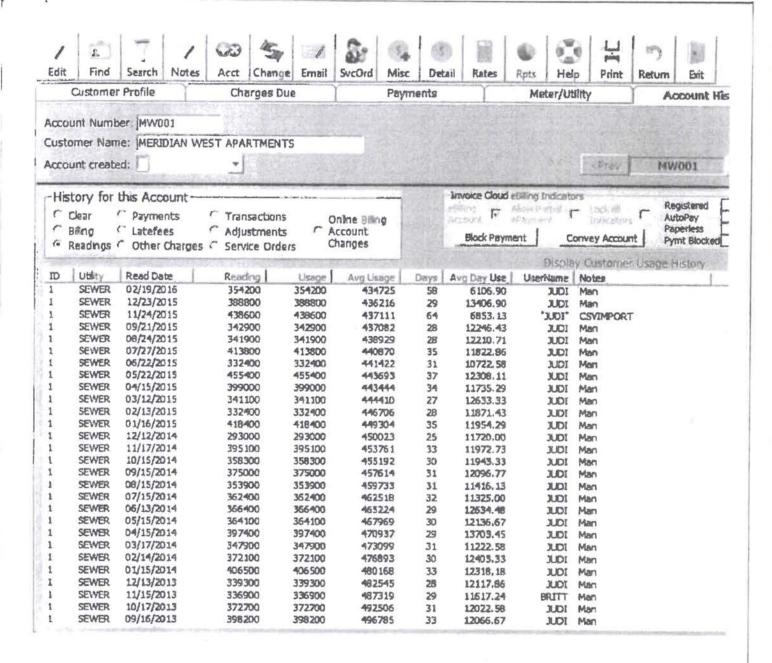

#### Audit Finding 8: Meridian West Apartments (Account MW001)

Response: See KWRU Letter, attached as Exhibit "A".

KWRU's billing system erroneously classified the account as General Service rather than Residential, and the account was incorrectly billed the General Service gallonage rate of \$4.64/1000 gallons rather than the correct Residential gallonage rate of \$3.87 per 1000 gallons.

Upon receipt of proper refund interest rates from the PSC, KWRU calculated the refund amount as \$72,701.12, including interest, and issued a check to the customer with a letter explaining the methodology for the refund on April 6, 2017. The check has been deposited by the customer. Please find attached at Exhibit "B" a copy of the deposited check and letter.