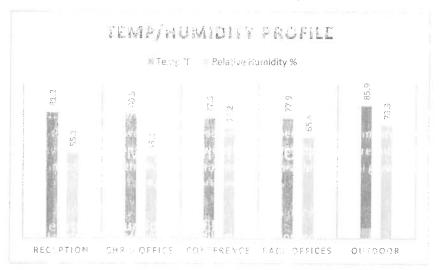

ed and pulled away from the building. See Photograph 28, Appendix 8 for one-stances.

See Figure 1, Appendix A for sample locations and areas of elevated moisture in the rooms and offices described above.

Additional pactographs were taken for the investigation but were not used in this report. They are available for additional documentation if needed.

Docket No. 20170141-SU Composite Exhibit: Discovery and Other References Exhibit HWS-2 Page 99 of 280

# **Temperature / Humidity Profile**

A hygrothermometer was used to measure the temperature and humidity inside and outside of the property in the locations air samples were taken. Indoor temperature and humidity measurements are important to assess if the indoor environment is favorable for fungal growth. See Figure 1 for these values.



#### Figure 1. Temperature/Humidity Profile at Time of Inspection

The ASHRAE (American Society of Hexang, Refrigeration, Air-Conditioning Engineers) Standard 62.1-2010 recommends a relative humidity of 65% and below to prevent mold growth. The relative humidity was recorded inside the building around the locations of air sampling at the time of the inspection. Relative humidity in the area of the back offices was 65.4% and 71.2% in the conference room. The other indoor areas measured where below the recommended standard.

# Moisture Activity

Remote molisture measurements were taken with an infrared Thermal Camera (FLIR TG165) and direct measurements were taken with a GE Protuneter MM/92 Moisture Mater throughout the inspected area. Both devices found eachated molisture evels in walls,