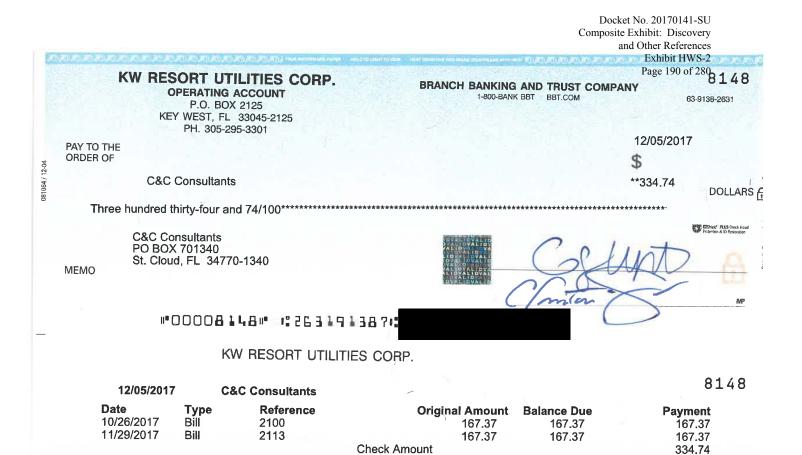

| 1                    |    | Service Truck with Crane                                                                                                                                                   |
|----------------------|----|----------------------------------------------------------------------------------------------------------------------------------------------------------------------------|
| 2                    | Q. | WHAT HAS THE COMPANY INCLUDED AS PRO FORMA PLANT IN THE                                                                                                                    |
| 3                    |    | FILING?                                                                                                                                                                    |
| 4                    | A. | On page 9 of KWRU Christopher A. Johnson's testimony, he states the Company has                                                                                            |
| 5                    |    | included \$74,174 for a used service truck with crane.                                                                                                                     |
| 6                    |    |                                                                                                                                                                            |
| 7                    | Q. | WHY ARE YOU MAKING AN ADJUSTMENT TO THE COST OF THIS TRUCK?                                                                                                                |
| 8                    | A. | I am making the adjustment because the Company did not spend \$74,174. The Company's                                                                                       |
| 9                    |    | response to Citizens' Interrogatory No. 29 states:                                                                                                                         |
| 10<br>11<br>12       |    | KWRU was ultimately able to purchase a suitable truck for \$40,163.02, excluding tax, title, license fees, and necessary improvements and repair parts for safe operation. |
| 13<br>14<br>15<br>16 |    | The total cost spent to date is \$43,177.94, and when the remaining items are purchased the total cost is anticipated to be approximately \$44,777.                        |
| 17                   |    | Therefore, ratepayers should only pay \$44,777 for this truck.                                                                                                             |
| 18                   |    |                                                                                                                                                                            |
| 19                   | Q. | WHAT IS YOUR ADJUSTMENT?                                                                                                                                                   |
| 20                   | A. | The adjustment is to remove the difference between the estimate and the actual cost of the                                                                                 |
| 21                   |    | truck, a reduction of \$29,397. This adjustment is shown on Exhibit HWS-1Exhibit HWS-                                                                                      |
| 22                   |    | 1, Schedule B-3.                                                                                                                                                           |