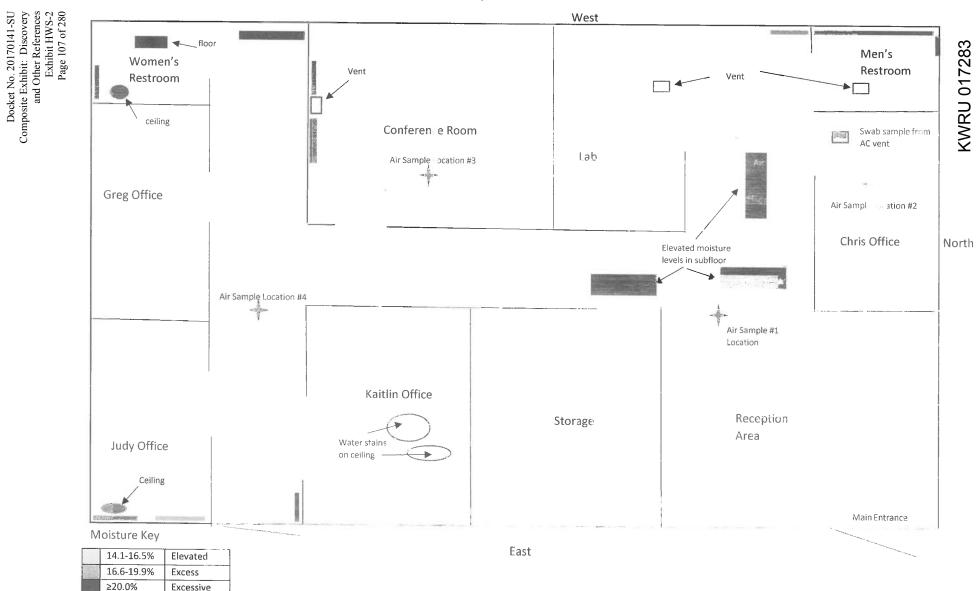

ed on this report. The evaluations and test results contained within do not guarantee the indoor environment is free of organisms sampled for or of any other contaminates. The inspection preformed was not a complete examination of all systems and components of the indoor environment and this report of the subject structure or systems. This report is intended solely for the use of the client and their representatives and is not intended for any other purpose. The contents of this report are on given to reprivate and confidential.

Attachments: Appendix & Figure 2: Partial Floor Sketch Showing Moisture Levels and Sample Location Appendix B: Photographs Appendix C: Laboratory Analysis Report and Sample Chain of Custody

Appendix D. Requirements for Containment and Remediation

Pare 13 of 23



Appendix A. Figure 2. Partial Floor Sketch Showing Moisture Levels and Sample Locations\*

\*Not to scale, layout is approximated

Docket No. 20170141-SU Composite Exhibit: Discovery and Other References Exhibit HWS-2 Page 108 of 280

# **Appendix B. Photographs**



# Photo 1. KWRU office building on day of inspection

Photo 2. Damaged flooring in one area of elevated moisture levels in floor in reception area

Photo 3. Elevated moisture levels in area of floor seen in photo 2

Photo 4. Air conditioning vent in Chris' office with fungal growth. Location of swab surface sample

Photo 5. Close-up of fungal growth on AC vent in men's restroom

Photo 6. Elevated moisture level of 24.8% in ceiling material next to AC vent in men's restroom

Photo 7. Elevated moisture level in base of west wa