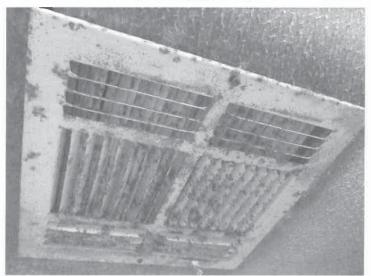

Floor Sketch Showing Moisture Levels and Sample Location

Appendix B. Photographs

Appendix C. Laboratory Analysis Report and Sample Chain of Custody

Appendix D. Requirements for Containment and Remediation



Appendix B. Photographs



Photo 1. KWRU office building on day of inspection



Photo 2. Damaged flooring in one area of elevated moisture levels in floor in reception area



Photo 3. Elevated moisture levels in area of floor seen in photo 2



Photo 4. Air conditioning vent in Chris' office with fungal growth. Location of swab surface sample



Photo 5. Close-up of fungal growth on AC vent in men's restroom



Photo 6. Elevated moisture level of 24.8% in ceiling material next to AC vent in men's restroom



Photo 7. Elevated moisture level in base of west wall of men's restroom



Photo 8. Air conditioning vent with fungal growth in Lab



Photo 9. Elevated moisture level in ceiling material around lab AC vent seen in photo 8



Photo 10. Damaged flooring outside of storage room



Photo 11. Elevated moisture level in floor outside storage room seem in Photo 10



Photo 12. Vent and adjacent wall with fungal growth in conference room



Photo 13. Elevated moisture level in south wall of conference room just under vent



Photo 14. Elevated moisture level in south wall of conference room a few feet down from vent



Photo 15. Elevated moisture level in base of wall under window on east wall just outside of women's restroom



Photo 16. Elevated moisture level about a foot from the base of the wall under the window outside of the women's restroom



Photo 17. Elevat