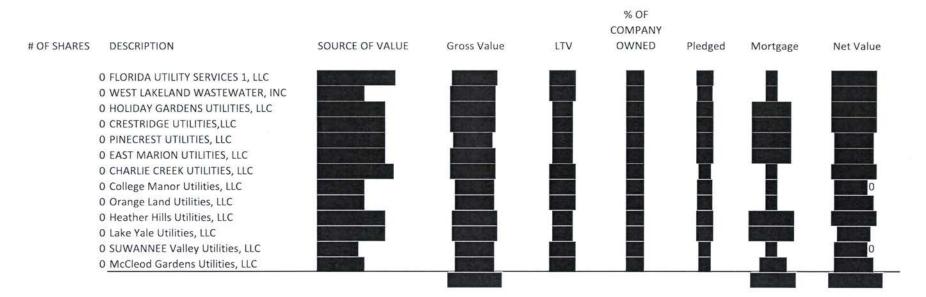

| Schedule A: Cash & Short-term In                                           | vestments (certificates o          | of deposit, commerci               | ial paper, money mark  | et funds, etc.)                             |                              |                            | ewell-rig          |              |
|----------------------------------------------------------------------------|------------------------------------|------------------------------------|------------------------|---------------------------------------------|------------------------------|----------------------------|--------------------|--------------|
| Name of Institution                                                        | Savings Accts.                     | Checking Acets.                    | Туре                   | Other Short-term<br>investments             | Total                        | Pledged?                   | Owner(s)           |              |
|                                                                            | (S amount)                         | (S amount)                         | S-TI                   | (type and S                                 |                              | (Y/N)                      | Code*              |              |
| Fotal                                                                      |                                    |                                    |                        |                                             |                              |                            | 9                  |              |
|                                                                            |                                    |                                    |                        |                                             | - Parking 1                  |                            |                    | J            |
| Schedule B: Listed Stocks & Bonds  Number of Shares or  Face Value (Bonds) | (include U.S. Governm  Description | ent and Marketable<br>Market Value | e Securities traded on | Margin? (Y/N)                               | Restricted?<br>(Y/N)         | Pledged?<br>(Y/N)          | Owner(s) Code*     |              |
|                                                                            |                                    |                                    |                        |                                             |                              |                            |                    |              |
| Schedule C: Unlisted Securities (cl                                        | osely held corporation I           | NOT listed on stock                | exchange)              |                                             | % of Company                 | Pledged?                   | Owner(s)           | ]            |
| Number of Shares                                                           | Description                        | Source of Value                    |                        | Value                                       | Owned                        | (Y/N)                      | Code*              | -            |
| Schedule D: Life Insurance Carrie                                          | d (include individual an           | d group insurance)                 |                        |                                             |                              |                            |                    | ]            |
| Name of Insurance Company                                                  | Owner of Policy                    | Beneficiary                        |                        | Face Value                                  | Policy Loans                 | Cash<br>Surrender<br>Volue | Assigned?<br>(Y/N) |              |
| Schedule E: General and/or Limit                                           |                                    |                                    | C. Portonikio (c.      |                                             |                              |                            |                    | <u> </u>     |
| Name of Partnership                                                        | Type of Investment                 | (L)imited (G)eneral                | Amount Invested        | Fair Market Value of Interest               | Annual Contribution Required | Pledged?<br>(Y/N)          | Owner(s) Code*     |              |
|                                                                            |                                    |                                    |                        |                                             |                              |                            |                    |              |
| * Owner(s) Code:                                                           | A=Applicant                        | AC=Joint Accoun                    | t of Applicant and Co  | J<br>- JC=Joint Account<br>JA=Joint Account |                              |                            |                    | 3            |
| Schedule F: Real Estate (personal                                          | residences)                        |                                    |                        |                                             |                              |                            |                    | g Ambanisida |
| Description/Address of Property                                            | Mortgage Holder                    | Maturity<br>Date                   | Title in Name of       | Purchase<br>Date                            | Cost                         | Present Loan Balance       | Monthly Paymt.     | Market Valu  |
|                                                                            |                                    |                                    |                        |                                             |                              |                            |                    |              |
|                                                                            |                                    | The Second Co.                     |                        | Nation relieve                              |                              |                            | 25 14              |              |