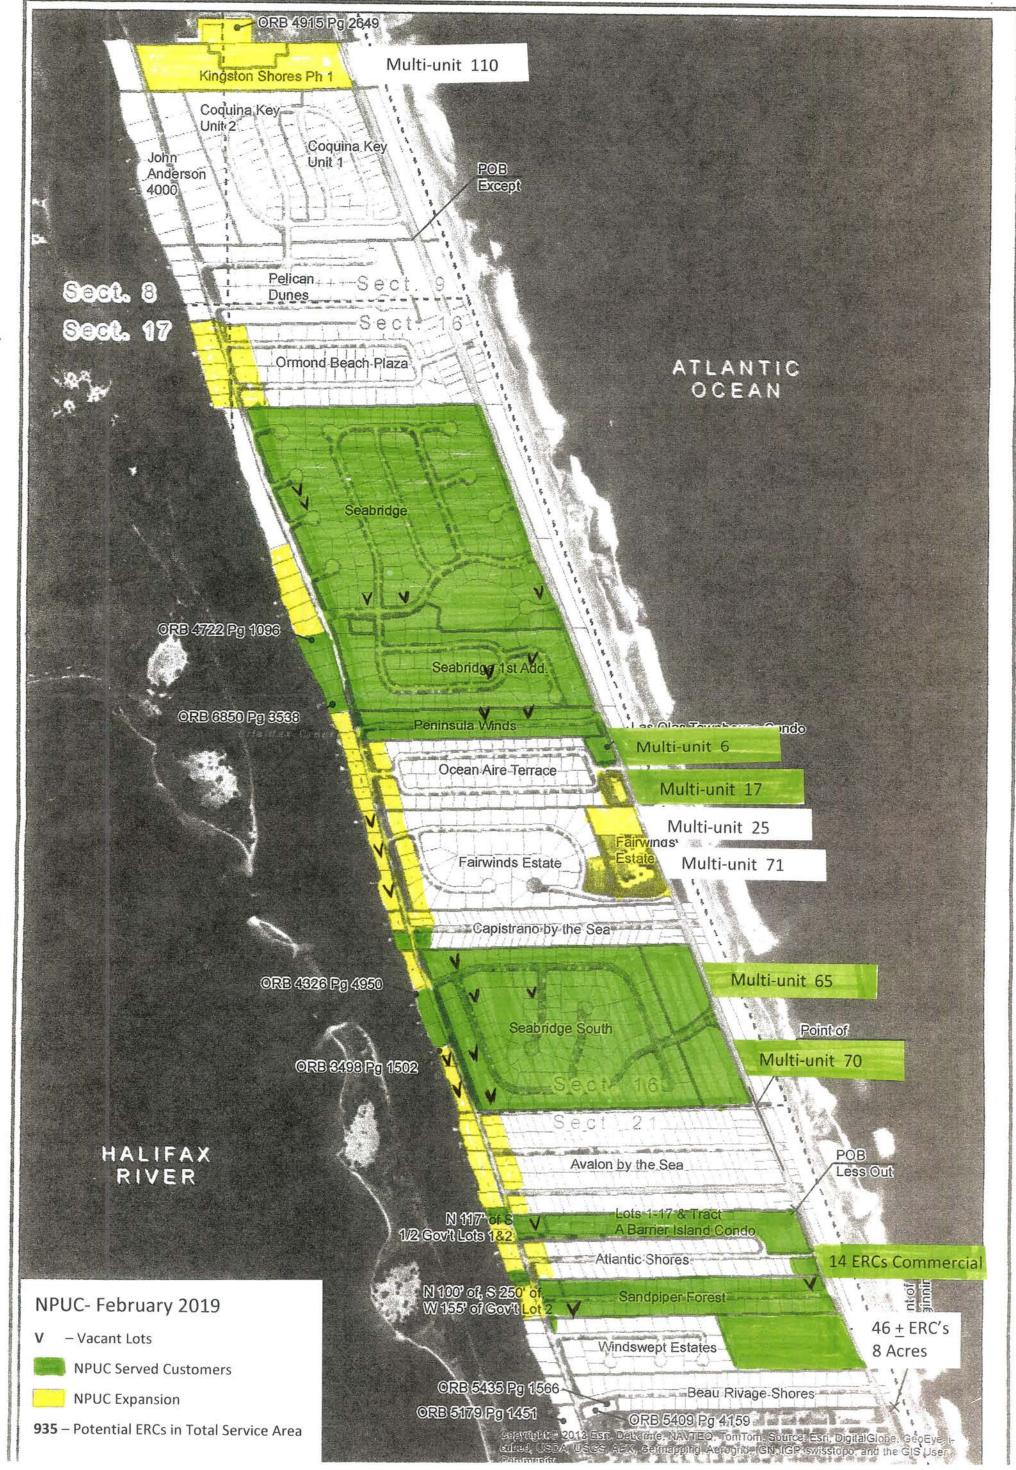

## North Peninsula Utilities Corp.

P.O. Box 2803 Ormond Beach, FL 32175 386-677-7607 phone developershw@gmail.com

February 8, 2019

Takira Thompson Engineering Specialist

Dear Ms. Thompson,

Enclosed is an up to date color coded map of our tariff area on the north peninsula of Ormond Beach FL. Also, have included a break down of our tariff area and customers. Please advise if any additional information is needed.

## NPUC Tariff Area /Customer Breakdown February 2019

606 ERCs – Currently serving, including single family homes (434), multi-unit condos (158), and commercial account (14).

- 17 Vacant lots in original tariff area,
- 46 <u>+</u> Vacant lots in proposed 8-acre vacant site (original tariff)
- Potential ERCs in amended tariff area including 206 potential new multiunit ERCs, 60 single family lots which 7 are vacant. (Currently serving 17 multi-unit ERCs and 4 single family.)
- <u>935</u> Potential ERCs in combined total tariff areas.