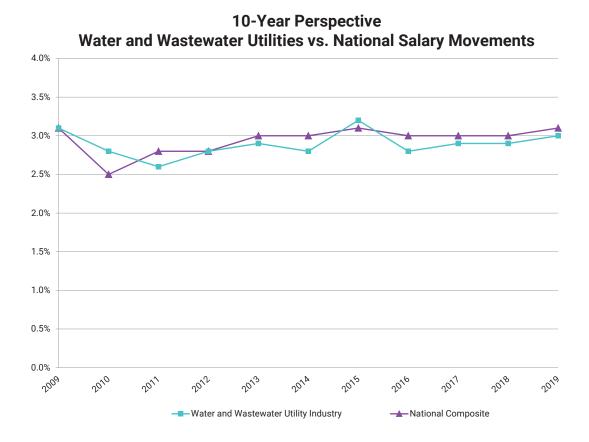

### **Response:**

- a. While the duties of the directors have not significantly changed, the complexities of those duties have increased substantially primarily due to the increased storm activities along Florida's coast, and the financial and environmental challenges of providing a public water to supply in a coastal area.
- b. Due to the increased complexities of operating the Utility, particularly in light of the increase in hurricanes, the Utility believed it needed to increase the number of directors to deepen management expertise.
- c. The increase to \$9,500 is equivalent to a yearly increase of approximately 6% over the relevant timespan. The Utility wanted to increase director compensation commensurate both with rising inflation, increased management risks and complexities of serving as a director. Due to low pay rate of its top executive, the Utility believes it is appropriate to look at the pay rate of the directors and executive as a whole, not part and parcel. Thus, taking four director salaries of \$9,500 and adding them to the President's salary results in a total management cost of approximately \$91,000, which is well within the range of standard salaries for a general manager in the 2019 Compensation Survey for Small Systems prepared by the American Water Works Association (AWWA Survey) which is appended as Attachment 8.
- 8. According to the Utility's 2018 Annual Report and as reflected in its current filing, Lighthouse recorded \$52,868 in allocated expense for the President. In the last rate case, the Utility recorded \$35,844 in allocated expense for the salary of the President. Please provide justification for the 47 percent increase in compensation.

**Response:** As President, Mr. Rish is responsible for overseeing and protecting a publicly regulated water supply 24 hours a day, 365 days a year. In his role as President, Mr. Rish serves as a general manager and makes daily decisions on all aspects of the Company's physical plant operations, along with financial, environmental, and regulatory matters. According to the AWWA Survey, the median salary for a general manager of a small water system was \$83,333. See Attachment 8. Recognizing its President's salary was not commensurate with similarly situated utilities across the industry, the Utility increased the compensation accordingly to be more in line with the industry. Even with this increase, Mr. Rish's salary is \$30,465 below the median salary for a general manager of a small water system.