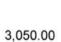

Rec'd by\_

The Tope of sacretal manhaster 1960 Co

2,250.00

| Date     | Type | Reference | 0 | Original Amt. | Balance Due | Discount  | Payment  |
|----------|------|-----------|---|---------------|-------------|-----------|----------|
| 5/5/2010 | Bill | 1150      |   | 450.00        | 450.00      |           | 450.00   |
| 5/6/2010 | Bill | 1416      |   | 1,800.00      | 1,800.00    |           | 1,800.00 |
|          |      |           |   | V2.655555555  | Che         | ck Amount | 2,250.00 |