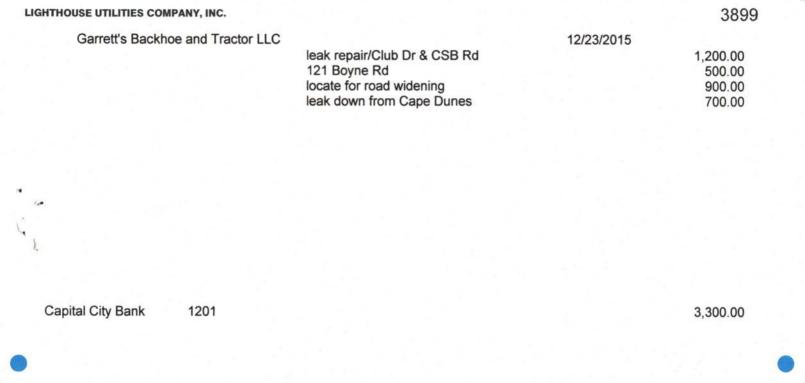

# GARRETT'S BACKHOE & TRACTOR SERVICE

7246 HWY. 71 WEWAHITCHKA, FL 32465 (850) 827-2245 - CELL 527-1050 DATE 480-10

CUSTOMER'S

| Sold By | Cash | Charge                  | C.O.D. | On Acct. | Mdse.Retd. | Paid Out |       |
|---------|------|-------------------------|--------|----------|------------|----------|-------|
| Quan.   | 1    | Descri                  | ption  |          | Price      | An       | nount |
| W.      | Loca | Description of the Main | y Va   | Dul/     | 0.         | SAME     |       |
| y .     | +C   | 30, A                   | 07.    | July     | anes       |          |       |
|         | 1 1  |                         | 1.00   |          | 2          |          |       |
|         | 47   |                         | -      |          | 3          |          |       |
|         | or i | n.                      | 1      |          | 1          |          | 25    |
|         | 10   | w                       | W      | 40       | · .        |          | 7     |
| 84      |      |                         | 1      | Me       | 10         |          |       |
|         | 4    |                         |        |          |            | 450      | 9     |

PHONE NUMBER(

CUSTOMER'S ORDER NO.\_\_

1416

DATE 04-27-10

| Sold By | Cash   | Charge      | C.O.D.  | On Acct. | Mdse.F  | letd. | Paid | Out |
|---------|--------|-------------|---------|----------|---------|-------|------|-----|
| luan.   |        | Description |         |          | Price   |       | Amou | nt  |
| 26 /    | ap 85  | cure 2      | 654 In  | nonotos  | sfel    | 45    | U    | 0   |
|         |        |             | 0       | 0        |         |       |      |     |
| 1/0     | of Son | worker      | la Tass | Esst Van | p       | 43    | 0    | 02  |
|         | 1      |             |         |          | 10      |       |      |     |
| 10      | 195    | enver 4     | 445     | Epe Sand | Las     | 45    | 0    | Ó   |
| 1       | A      | und 44      | 1320    |          | 1       | 110   | 11-  | B   |
| 10      | 19 Ser | un 79       | 33 Ca   | ne Stabl | and a   | 450   |      | 00  |
|         |        |             |         |          | 1       | +     |      |     |
|         |        |             | 1       | - 40 /   | A. John |       |      |     |
|         | 711    | LAA         | 16-3    | AUN      |         |       |      |     |
|         |        |             |         |          |         | +     |      | -   |