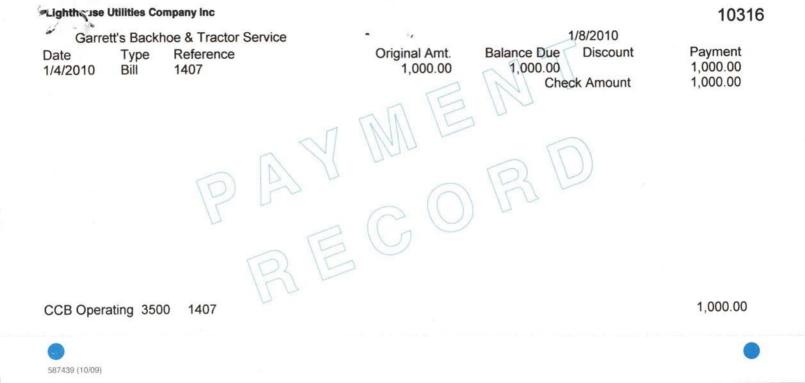

1407

CUSTOMER'S ORDER, NO.

Rec'd by\_

\_PHONE NUMBER(

DATE 03-05-10

| Sold By | Cash | Charge           | C.O.D. | On Acct. | Mdse.Ref | td. Paid C | Out |
|---------|------|------------------|--------|----------|----------|------------|-----|
| uan.    | Tup  | Description 7/15 | Lea    | vare Si  | Price    | Amount 450 | D   |
|         | /    |                  |        |          |          |            |     |
|         |      |                  |        |          | 70       |            |     |
|         |      |                  |        |          |          |            |     |
|         | - 1  |                  | 1.     |          |          |            |     |
|         | 76   | w                | 1      | 700      |          |            |     |

CUSTOMER'S ORDER NO.\_\_

03-05:10