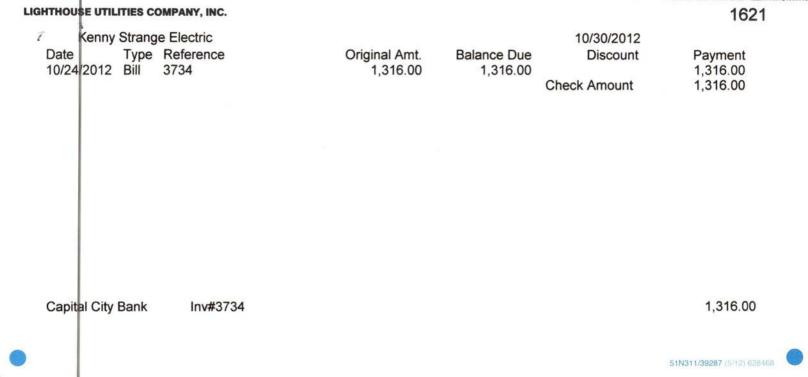

| O   |  |
|         | X55 /+AI                 | IEN Res  | acl      |          |                   | 0  | 00     |     |  |
|         |                          |          |          |          |                   |    | ,      |     |  |
|         | Th                       | W        | 12-1     | 100      | e!                |    |        |     |  |
|         |                          |          | 1        |          |                   | 10 | 150    | لوم |  |





Williams Plumbing Service Inc PO Box 616 Port St. Joe, FL 32457 Phone (850)899-3046 License #RF11067166

> INVOICE 1115-2012

Lighthouse Utilities Job: Money Bayou

Furnish labor and material to remove, pressure wash, re-screen, re-coat and install aerator on water tank at Money Bayou.

TOTAL AMOUNT DUE-----\$2,950.00





429 S Tyndall Parkway Panama City, FL 32404 Phone (850) 215-8030 Fax (850) 215-8086

State of Florida Lic # ER0008507

Invoice # 3734 Date: 10/18/2012 DUE UPON RECEIPT

Job # 21981

Cust #

LIGHTHOUSE UTILITIES P.O. BOX 428

PORT ST JOE

FL 32456

THANK YOU FOR YOUR BUSINESS!

280

Description Extended Price

August 10, 2012 Booster Plant

Replace louvers and exhaust fan on building

Exhaust fan and louver 896.00

Labor 6 hours x 70.00 420.00

Please call or fax the office if you wish to pay by credit card.

Subtotal \$

1,316.00

Sales Tax

0.00

THANK YOU FOR YOUR BUSINESS!

Amount Due \$

1,316.00



429 S Tyndall Parkway Panama City, FL 32404 Phone (850) 215-8030 Fax (850) 215-8086

State of Florida Lic # ER0008507

Invoice # 3734
Date: 10/18/2012
DUE UPON RECEIPT
Job # 21981

Cust