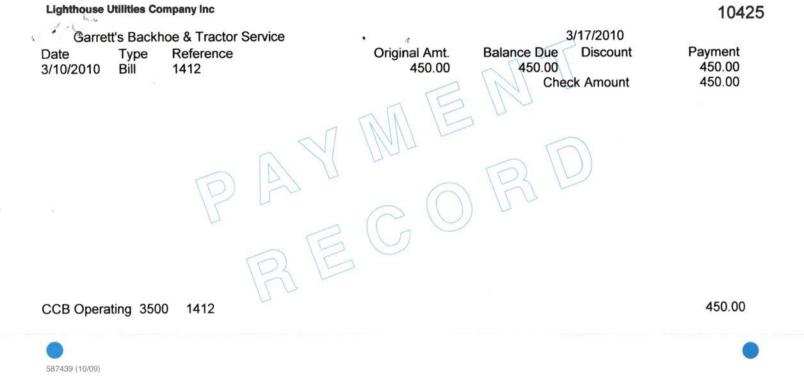

# GARRETT'S BACKHOE & TRACTOR SERVICE

7246 HWY. 71 WEWAHITCHKA, FL 32465 (850) 827-2245 - CELL 527-1050 DATE 480-10

CUSTOMER'S

| Sold By | Cash | Charge                  | C.O.D. | On Acct. | Mdse.Retd. | Paid Out |       |
|---------|------|-------------------------|--------|----------|------------|----------|-------|
| Quan.   | 1    | Descri                  | ption  |          | Price      | An       | nount |
| W.      | Loca | Description of the Main | y Va   | Dul/     | 0.         | SAME     |       |
| y .     | +C   | 30, A                   | 07.    | July     | anes       |          |       |
|         | 1 1  |                         | 1.00   |          | 2          |          |       |
|         | 47   |                         | -      |          | 3          |          |       |
|         | or i | n.                      | 1      |          | 1          |          | 25    |
|         | 10   | w                       | W      | 40       | · .        |          | 7     |
| 84      |      |                         | 1      | Me       | 10         |          |       |
|         | 4    |                         |        |          |            | 450      | 9     |

PHONE NUMBER(

CUSTOMER'S ORDER NO.\_\_

1416

DATE 04-27-10

| Sold By | Cash   | Charge      | C.O.D.  | On Acct. | Mdse.F  | letd. | Paid | Out |
|---------|--------|-------------|---------|----------|---------|-------|------|-----|
| luan.   |        | Description |         |          | Price   |       | Amou | nt  |
| 26 /    | ap 85  | cure 2      | 654 In  | nonotos  | sfel    | 45    | U    | 0   |
|         |        |             | 0       | 0        |         |       |      |     |
| 1/0     | of Son | worker      | la Tass | Esst Van | p       | 43    | 0    | 02  |
|         | 1      |             |         |          | 10      |       |      |     |
| 10      | 195    | enver 4     | 445     | Epe Sand | Las     | 45    | 0    | Ó   |
| 1       | A      | und 44      | 1320    |          | 1       | 110   | 11-  | B   |
| 10      | 19 Ser | un 79       | 33 Ca   | ne Stabl | and a   | 450   |      | 00  |
|         |        |             |         |          | 1       | +     |      |     |
|         |        |             | 1       | - 40 /   | A. John |       |      |     |
|         | 711    | LAA         | 16-3    | AUN      |         |       |      |     |
|         |        |             |         |          |         | +     |      | -   |