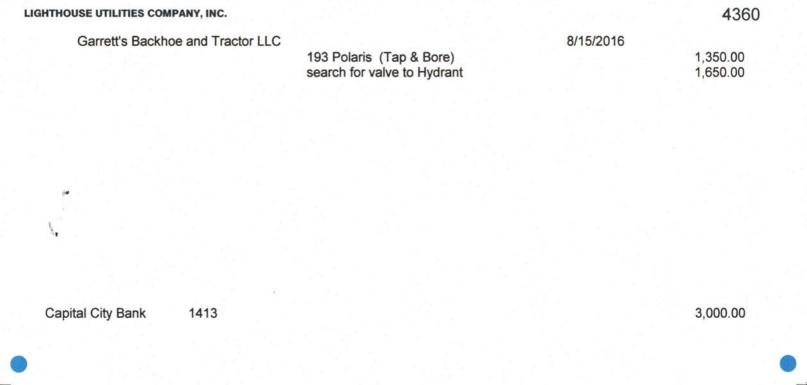

|
| 10.4    | 193  | POL       | ARIS.   | De       |             | 1350         | مر و |
|         |      |           |         | - 197    | 1 10        |              |      |
| -       |      |           | ,       | 1        |             | -            |      |
|         | TRI  | ed to     | Loca    | ete      |             |              |      |
|         | Vill | A/1       |         | A simi   | ff Hy       | dun          | 1    |
|         | ton  | Keploo    | men     |          |             | and the same |      |
|         | Uno  | ble to    | tin     | dun      | WE          | 110          | orl  |
| N.      |      | 7.012     | SHORT T | 1        | F Part      | 1650<br>3000 | 00   |
|         |      |           |         |          |             | 2000         | 00   |



# AUDIT RESPONSE SCHEDULE 2

TAP FEE FILE

## LIGHTHOUSE UTILITIES COMPANY INC. - Work Order 2268

P.O. BOX 428 PORT ST. JOE, FL 32457 850-227-7427

PEPPERFISH CONSTRUCT 121 GULF HIBISCUS DR 06270-150R P/N PORT ST JOE, FL 32456

ORDER NO: 2268 ACCOUNT: 103416 LOCATION: 01-51110

MID:

Ph: 8\$0-556-1280

CLASS: ORDER TYPE: NEWMETER SSUE DATE **BEGIN DATE** DATE CLOSED PRINT DATE 12/8/2017 12/8/2017 1/2/2018

| OLD METER ID | OLD READING | NEW METER ID | NEW READING |
|--------------|-------------|--------------|-------------|
|              | 0           |              |             |

| DESCRIPTION | EXPENSE                               | AMOUNT                               |
|-------------|---------------------------------------|--------------------------------------|
|             |