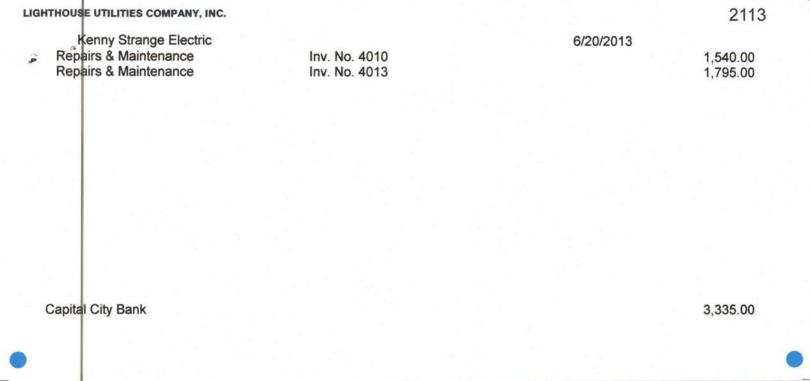

# GARRETT'S BACKHOE & TRACTOR SERVICE

7246 HWY. 71 WEWAHITCHKA, FL 32465 (850) 827-2245 - CELL 527-1050 DATE 480-10

CUSTOMER'S

| Sold By | Cash | Charge                  | C.O.D. | On Acct. | Mdse.Retd. | Paid Out |       |
|---------|------|-------------------------|--------|----------|------------|----------|-------|
| Quan.   | 1    | Descri                  | ption  |          | Price      | An       | nount |
| W.      | Loca | Description of the Main | y Va   | Dul/     | 0.         | SAME     |       |
| y .     | +C   | 30, A                   | 07.    | July     | anes       |          |       |
|         | 1 1  |                         | 1.00   |          | 2          |          |       |
|         | 47   |                         | -      |          | 3          |          |       |
|         | or i | n.                      | 1      |          | 1          |          | 25    |
|         | 10   | w                       | W      | 40       | · .        |          | 7     |
| 84      |      |                         | 1      | Me       | 10         |          |       |
|         | 4    |                         |        |          |            | 450      | 9     |

PHONE NUMBER(

CUSTOMER'S ORDER NO.\_\_

1416

DATE 04-27-10

| Sold By | Cash   | Charge      | C.O.D.  | On Acct. | Mdse.F  | letd. | Paid | Out |
|---------|--------|-------------|---------|----------|---------|-------|------|-----|
| luan.   |        | Description |         |          | Price   |       | Amou | nt  |
| 26 /    | ap 85  | cure 2      | 654 In  | nonotos  | sfel    | 45    | U    | 0   |
|         |        |             | 0       | 0        |         |       |      |     |
| 1/0     | of Son | worker      | la Tass | Esst Van | p       | 43    | 0    | 02  |
|         | 1      |             |         |          | 10      |       |      |     |
| 10      | 195    | enver 4     | 445     | Epe Sand | Las     | 45    | 0    | Ó   |
| 1       | A      | und 44      | 1320    |          | 1       | 110   | 11-  | B   |
| 10      | 19 Ser | un 79       | 33 Ca   | ne Stabl | and a   | 450   |      | 00  |
|         |        |             |         |          | 1       | +     |      |     |
|         |        |             | 1       | - 40 /   | A. John |       |      |     |
|         | 711    | LAA         | 16-3    | AUN      |         |       |      |     |
|         |        |             |         |          |         | +     |      | -   |