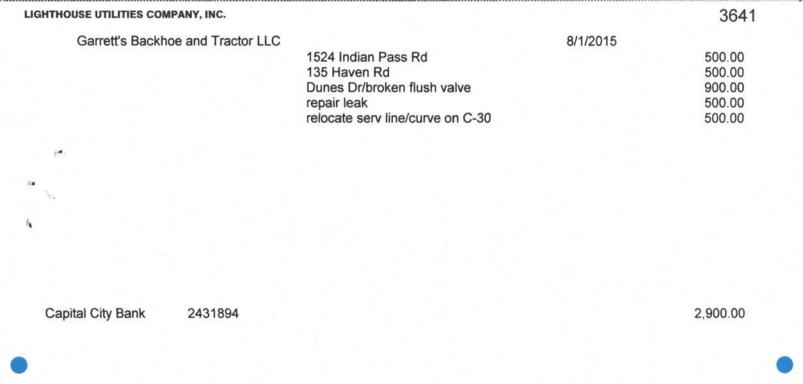

Superior Bank

M/P CHECK E07200/39297 (2/10) 592217

1,450.00

WEWAHITCHKA, FL 32465 (850) 827-2245 - CELL 527-1050

CUSTOMER'S

ighthouse Ufilities Sold By Cash Charge C.O.D. On Acct. Mdse Retd. Paid Out Quan Amount 3611 7 3617 Com Subles Re

1286Rec'd by

# GARRETT'S BACKHOE & TRACTOR SERVICE 7246 HWY. 71 WEWAHITCHKA, FL 32465

WEWAHITCHKA, FL 32465 (850) 827-2245 - CELL 527-1050

NAME ISTALLAR MANUEL MANUEL

1287Rec'd by

CUSTOMER'S

| -       | _           | (All claims an | a returnea good | is MUST be accor | panied by this bill.) |          |      |  |  |
|---------|-------------|----------------|-----------------|------------------|-----------------------|----------|------|--|--|
| Sold By | Cash        | Charge         | C.O.D.          | On Acct.         | Mdse.Retd.            | Paid Out |      |  |  |
| Quan.   | Description |                |                 |                  | Price                 | Amount   |      |  |  |
| 1/10    | loc         | al J           | len             | check            | inses                 |          | 44   |  |  |
| 94 1    | Rau         | Ba             | 1               | Bu               | 20                    | 3.       |      |  |  |
| A L     | m           | cluck          | cart            | au A             | el                    | 450      | 02   |  |  |
|         |             | DATE OF        |                 |                  |                       |          |      |  |  |
|         |             | 100            |                 |                  |                       |          |      |  |  |
| N IJF   |             | n              | 1.              | NO               | IA.                   | L.C.O.L. |      |  |  |
|         | 10          | MAN            | W/              | T                | 1773                  |          |      |  |  |
| 12.1-0  | 7 - 1       | 1 684          |                 |                  | The second            | uid.     | 1100 |  |  |
|         | - 3         |                |                 | OF-              | Te l                  | 450      | a    |  |  |

DATE 07-07-10

| Sold By | Cash   | Cash Charge C.O.D. On A |         | On Acct. | Mdse.Re | etd. P | Paid Out |  |
|---------|--------|-------------------------|---------|----------|---------|--------|----------|--|
| uan.    |        | Description             | A 90    | 501      | Price   | Am     | ount     |  |
| 1       | 2-30   | Beaker                  | UB A    | wer P.   | )       |        |          |  |
|         | al Con | tuelos (                | Ciothey | the sign | ng way  | 280    | יסינ     |  |
|         |        | 11/11                   | - 91    |          |         |        |          |  |
|         |        |                         |         |          |         |        |          |  |
|         |        |                         | 14.02   |          | 1       |        |          |  |
|         | er A   |                         | 11-0    | 101      | N       |        |          |  |
|         | 1 11   |                         |         | No.      |         |        |          |  |

1422

CUSTOMER'S ORDER NO.

Rec'd by\_

Light have by the first of the Jack of Holes Co.

PHONE NUMBER(

DATE 08-10-10

| Sold By | / Cash Charge C.O.D. On |         | On Acct.     | Mdse. | Retd. Paid Out  Amount |     | d Out |     |
|---------|-------------------------|---------|--------------|-------|------------------------|-----|-------|-----|
| Quan.   | 1                       |         | Description  |       |                        |     | Price | int |
| 4       | morn                    | Lenk on |              |       |                        | 250 | 2     | oì  |
| Ap      | 576.06                  | gal ho  | ne KAR<br>15 | ton 2 | days                   |     |       |     |
| 10 /0   | p & Se                  | we 11   | o Clea       | unte  | Da                     |     |       |     |
| - 2     | o'l'L                   | ing.    |              |       |                        | 650 | 5     | S   |
|         | 70                      | 1 50    | 12-1         | 404   | N.                     |     |       |     |
|         | I I'A                   | IAJV    | V            | 1     |                        |     |       |     |

CUSTOMER'S ORDER NO.\_\_

23.85 2 25 20 20 July 10 30 65 1 5 30 65 280 Lane That on have little April 10" break. Line Partie 25 1990 1447 7 800 765 a Top of James 100 What went Mc # 000 00 gr

1427

Superior Bank

Check Amount

1,500.00