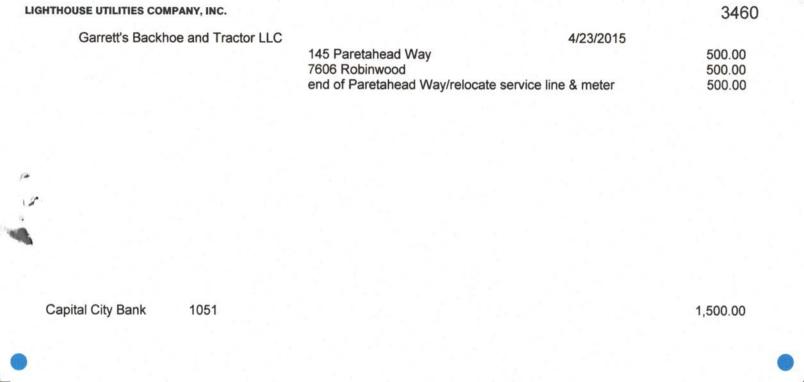

M/P CHECK

Superior Bank

14

E07200/39297 (2/10) 592217

DATE 06-08-10

PHONE NUMBER( ORDER NO Mdse.Retd. Paid Out C.O.D. On Acct. Sold By Cash Charge Price Amount Description Quan.

1419

CUSTOMER'S

Rec'd by\_

Littleman Schickes to the The form of the Fell

DATE 6-9-10

| Sold By | Cash    | Charge           | C.O.D. | On Acc | et. Mo | dse.Ret | d. Paid | d Out |
|---------|---------|------------------|--------|--------|--------|---------|---------|-------|
| Quan.   |         | Description      | D      | ) n    | Price  |         | Amou    | int I |
| 8 de    | F Buila | Indian<br>et C-2 | Tais f | wad    | - 1    |         | 450     | ci    |
|         |         |                  |        |        |        |         |         | -     |
|         |         |                  |        |        |        |         |         |       |
|         |         |                  |        |        |        |         |         | 1     |
|         |         |                  |        |        |        |         |         |       |
|         |         |                  |        |        |        |         |         |       |
|         | 4       | 1.00             | 12-0   | 40     | AN:    |         | 17 1    |       |
|         |         |                  |        | 8      |        |         | -       |       |

**CUSTOMER'S** 

1845 The 25 2 Sold & 25 2 2 2 185 List a Fellow Park Port at 1 miles 8- C-30

Date

LIGHTHOUSE UTILITIES COMPANY INC

Type

1419

Reference

Garrett's Backhoe & Tractor Service

1420

450.00

450.00

Original Amt.

450.00 Check Amount

450.00

**Balance Due** 

COR ATTOC

6/18/2010

Discount

900.00

1111

Payment

450.00

450.00

Superior Bank

LMP12 W/P CHECK E07200/39297 (2/10) 592217 900.00

| Garret    | tt's Back | hoe & Tractor Service |                 | 7                  | 7/21/2010 |          |
|-----------|-----------|-----------------------|-----------------|--------------------|-----------|----------|
| Date      | Type      | Reference             | Original Amt. * | <b>Balance Due</b> | Discount  | Payment  |
| 7/14/2010 | Bill      | 1286                  | 450.00          | 450.00             |           | 450.00   |
| 7/14/2010 | Bill      | 1287                  | 450.00          | 450.00             |           | 450.00   |
| 7/14/2010 | Bill      | 1422                  | 550.00          | 550.00             |           | 550.00   |
|           |           |                       |                 | Che                | ck Amount | 1,450.00 |