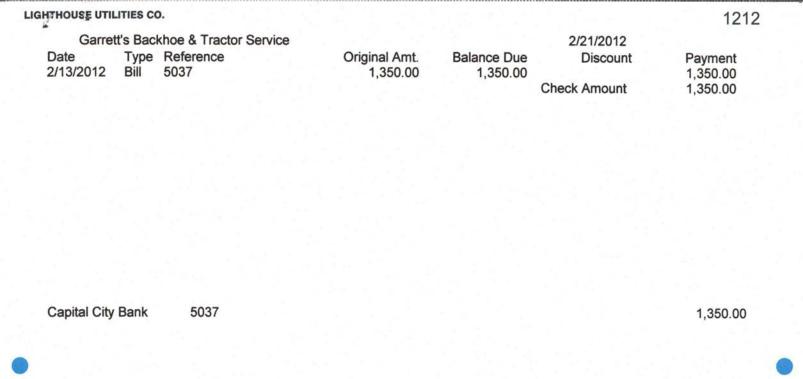

Rec'd by\_

The Tope of sacretal manhaster 1960 Co

2,250.00

| Date     | Type | Reference | 0 | Original Amt. | Balance Due | Discount  | Payment  |
|----------|------|-----------|---|---------------|-------------|-----------|----------|
| 5/5/2010 | Bill | 1150      |   | 450.00        | 450.00      |           | 450.00   |
| 5/6/2010 | Bill | 1416      |   | 1,800.00      | 1,800.00    |           | 1,800.00 |
|          |      |           |   | V2.655555555  | Che         | ck Amount | 2,250.00 |

M/P CHECK

Superior Bank

14

E07200/39297 (2/10) 592217

DATE 06-08-10

PHONE NUMBER( ORDER NO Mdse.Retd. Paid Out C.O.D. On Acct. Sold By Cash Charge Price Amount Description Quan.

1419

CUSTOMER'S