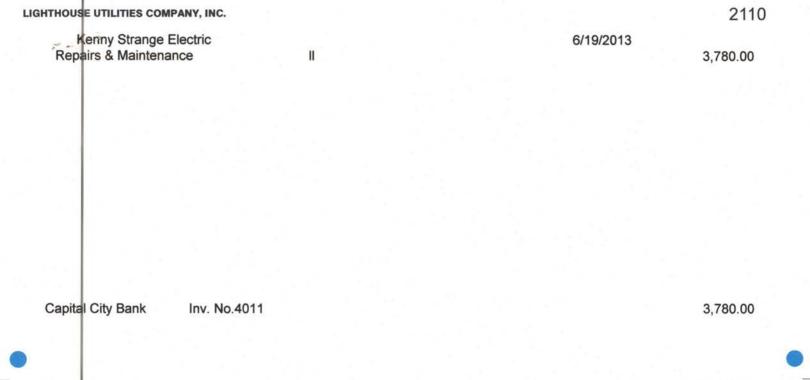

# AUDIT RESPONSE SCHEDULE 1

PHONE NUMBER(

01-04-10 DATE 01-04-49

| DDRESS  | (A     | All claims and return | ed goods MUST b | e accompanied t | by this bill.) |       |      |     |
|---------|--------|-----------------------|-----------------|-----------------|----------------|-------|------|-----|
| Sold By | Cash   | Charge                | C.O.D.          | On Acct.        | Mdse.          | Retd. | Paid | Out |
| Quan.   |        | Description           |                 |                 | Price          | T     | Amou | int |
| 3/20 E  | y & Sa | anie 24               | 83 It           | R.              |                | 40    | SU   | or  |
|         | Tlok   | ere und               | RO              |                 |                | 5     | 50   | 00  |
|         |        |                       |                 |                 |                |       |      |     |
|         |        |                       |                 |                 |                |       |      |     |
|         |        |                       |                 |                 |                |       |      |     |
|         |        |                       |                 |                 |                |       |      |     |
|         |        |                       |                 |                 |                | +     |      |     |
|         |        |                       |                 |                 | -              | _     |      |     |
|         |        |                       |                 |                 |                | _     |      |     |
|         | et 1   | T. D.                 | 11-1            | 1 13 A          | A:             |       |      |     |
|         |        |                       |                 | 1               |                |       |      |     |
|         | 1.5    |                       |                 |                 |                |       |      |     |
|         |        |                       |                 |                 |                |       |      |     |
|         |        |                       |                 |                 |                |       |      |     |

1407

CUSTOMER'S ORDER, NO.

Rec'd by\_

\_PHONE NUMBER(

DATE 03-05-10

| Sold By | Cash | Charge           | C.O.D. | On Acct. | Mdse.Ref | td. Paid C | Out |
|---------|------|------------------|--------|----------|----------|------------|-----|
| uan.    | Tup  | Description 7/15 | Lea    | vare Si  | Price    | Amount 450 | D   |
|         | /    |                  |        |          |          |            |     |
|         |      |                  |        |          | 70       |            |     |
|         |      |                  |        |          |          |            |     |
|         | - 1  |                  | 1.     |          |          |            |     |
|         | 76   | w                | 1      | 700      |          |            |     |