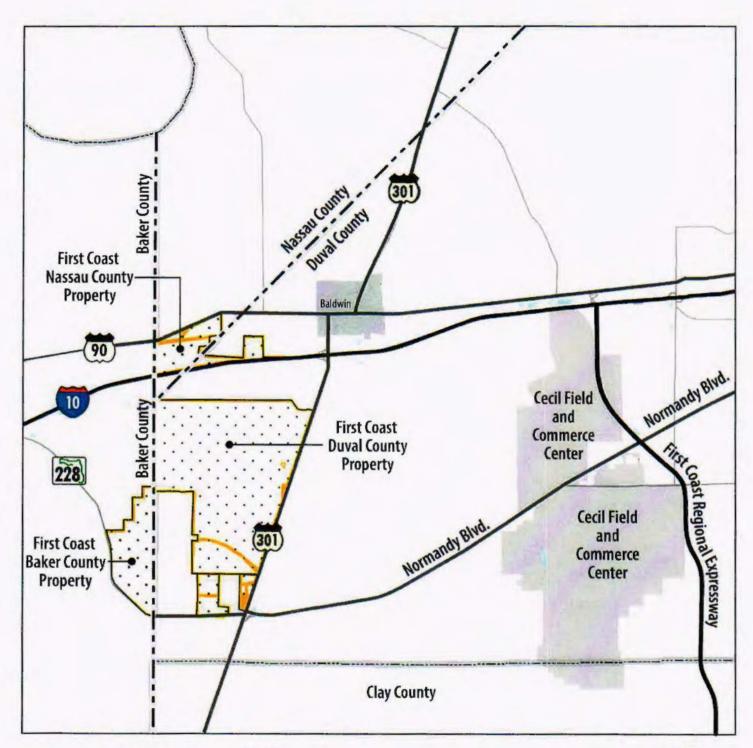

Re: Docket No. 20190168-WS; First Coast Regional Utilities, Inc.;

Provision of Water and Wastewater Utility Services to a Portion of Nassau

County, Florida

Dear Chairman Clark,

The Board of County Commissioners supports the application of First Coast Regional Utilities, Inc. (FCRU) now pending before the Florida Public Service Commission. FCRU, as we understand, proposes to provide utility services in the southwest portion of our County. There is a growing and urgent need for water and wastewater utility services in that part of the County and we see FCRU as helping to meet that need. Attached hereto please find a map depicting the proposed FCRU service area. It is in the public interest that FCRU receive certificates in order to provide service to the subject proposed service area.

First Coast Regional Utilities Location Map