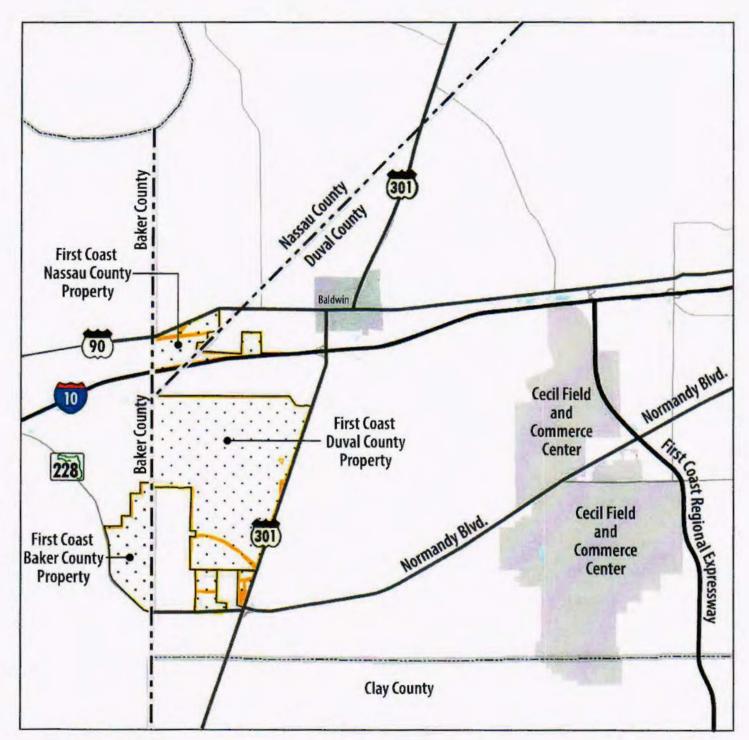

Re: Docket No. 20190168-WS; First Coast Regional Utilities, Inc.;

Provision of Water and Wastewater Utility Services to a Portion of Nassau

County, Florida

Dear Chairman Clark,

The Board of County Commissioners supports the application of First Coast Regional Utilities, Inc. (FCRU) now pending before the Florida Public Service Commission. FCRU, as we understand, proposes to provide utility services in the southwest portion of our County. There is a growing and urgent need for water and wastewater utility services in that part of the County and we see FCRU as helping to meet that need. Attached hereto please find a map depicting the proposed FCRU service area. It is in the public interest that FCRU receive certificates in order to provide service to the subject proposed service area.

First Coast Regional Utilities Location Map