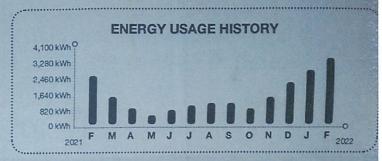

Currently, Pensacola City Council is discussing a feasibility study to better negotiate and audit the franchise agreement with Florida Power & Light. We encourage you to do the same due diligence for your residents throughout the State. Many residents have seen a drastic discrepancy in kilowatt hours. The majority of residents' kilowatt hours run around the same baseline year-after-year. That was, until FP&L arrived. Now, resident's kilowatts are skyrocketing! This is not a coincidence. After receiving extremely high bills many residents have resorted to daily monitoring their own meter. This has resulted in multiple people discovering that the meter on their house does not match FP&L's records.