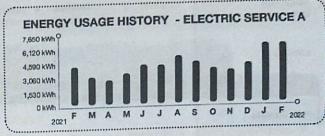

## CURRENT BILL

\$2,343.73 TOTAL AMOUNT YOU OWE

Mar 16, 2022 NEW CHARGES DUE BY

| BILL SUMMARY                                 |                  |
|----------------------------------------------|------------------|
| Amount of your last bill<br>Payment received | 1,179.02<br>0.00 |
| Balance before new charges                   | 1,179.02         |
| New charges - Electric service A             | 1,154.64         |
| New charges - Lighting service B             | 10.07            |
| Total new charges                            | 1,164.71         |
| Total amount due                             | \$2,343.73       |
| See reverse for billing details)             |                  |