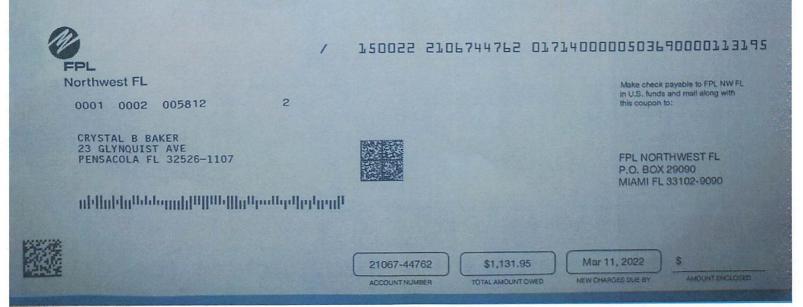

## FPL.com/CeilingInsulation

start saving money on your energy bills.

Electric Bill Statement For: Jan 21, 2022 to Feb 18, 2022 (29 days) Statement Date: Feb 18, 2022 Account Number: 21067-44762 Service Address: 23 GLYNQUIST AVE PENSACOLA, FL 32526-1107

## CURRENT BILL

\$1,131.95 TOTAL AMOUNT YOU OWE

# Mar 11, 2022 NEW CHARGES DUE BY

| BILL SUMMARY                         |                 |
|--------------------------------------|-----------------|
| Amount of your last bill             | 819.91          |
| Payment(s) received - thank you      | -316.22         |
| Balance before new charges           | 503.69          |
| THIS \$503.69 IS PAST DUE - PLEASE P | PAY IMMEDIATELY |
| Total new charges                    | 628.26          |
| Total amount due                     | \$1,131.95      |