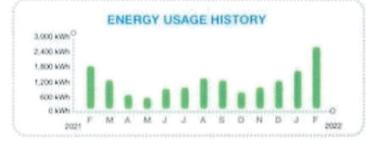

Currently, Pensacola City Council is discussing a feasibility study to better negotiate and audit the franchise agreement with Florida Power & Light. We encourage you to do the same due diligence for your residents throughout the State. Many residents have seen a drastic discrepancy in kilowatt hours. The majority of residents' kilowatt hours run around the same baseline year-after-year. That was, until FP&L arrived. Now, resident's kilowatts are skyrocketing! This is not a coincidence. After receiving extremely high bills many residents have resorted to daily monitoring their own meter. This has resulted in multiple people discovering that the meter on their house does not match FP&L's records.