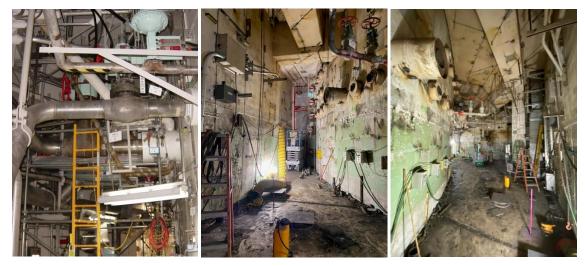

1.2   | Site Restoration<br>Demolish Miscellaneous Site Structures<br>Alternate AC Diesel Generator Bldg Demo |                  | 100%<br>Complete |
| 5.2.1   | Site Restoration<br>Firing Range Closure                                                              |                  | 100%<br>Complete |

Notes:

# **Progress Photos**

#### Large Component Removal Work

**Flooding of Reactor Pools** 



Removal of CRDM's and Service Structure



Removal and Package ICI's



## **RH Removal and Processing**



**RVI Plennum Removal and Staging** 



Lift and Transfer Core Support Assembly



#### **Turbine Generator Removal**



**Condenser Removal** 



Site Decon – Remove Plant Systems

Auxiliary Building Systems Removal

Pre and Post Filter Room



Decay Heat Vaults



#### Triangle Room



Turbine Building Systems Removal



Site Restoration – Diesel Gen Bldg Demo



| Date         Date <thdate< th="">         Date         Date         <thd< th=""><th>Stal River #3 Decommissioning BL March 31, 2022 Schedule U       1241.0       10-Aug-20 A       31-Dec-26         Complete Milestone #1 Partial License Termination       0.0       31-Dec-26*         Ianning / Site Preparation       292.0       31-Mar-22       12-May-23</th><th>Q4 Q1 Q2</th></thd<></thdate<>