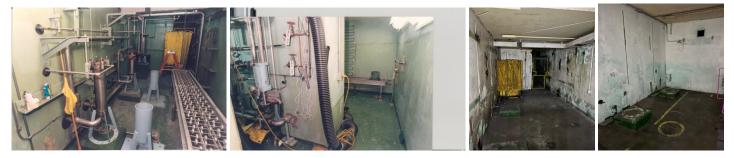

#### **Turbine Generator Removal**

**Condenser Removal** 

Site Decon – Remove Plant Systems

Auxiliary Building Systems Removal

Pre and Post Filter Room

Decay Heat Vaults