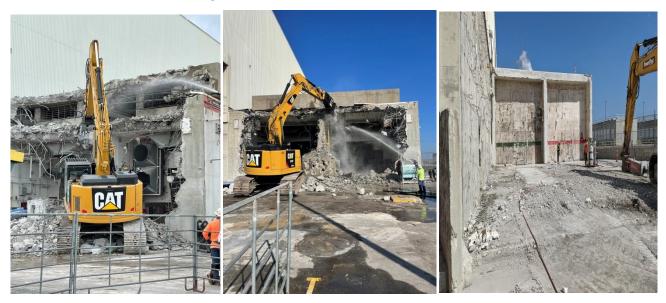

# **Progress Photos**

#### **Turbine Generator Removal**

**Condenser Removal** 

Site Decon – Remove Plant Systems

Auxiliary Building Systems Removal

Pre and Post Filter Room

Decay Heat Vaults