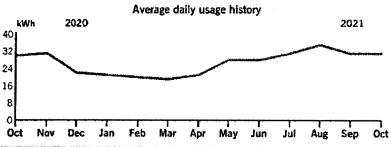

|
|                                                |      |                              |                                                         |
|                                                |      |                              |                                                         |
| January 100 100 100 100 100 100 100 100 100 10 | <br> |                              | <br>annon-photo-in-in-in-in-in-in-in-in-in-in-in-in-in- |
|                                                | <br> | think a straightful and a st | Carry British Suffree                                   |
|                                                |      |                              |                                                         |

Total amount due Nov 02 \$163.03

#### Your usage snapshot



|          | Current Month | Oct 2020 |
|----------|---------------|----------|
| Electric | 31            | 30       |

64682.10/21

Learn how to lower your bill with an online or free on-site Business Energy Check. This no-cost analysis provides you with specific tips on how to save energy and qualify for valuable rebates for energysavings measures. You may also qualify for a FREE Commercial Energy Savings Kit. Go to duke-energy.com/FreeBizCheck or call 877.426.0009.

#### Current electric usage for meter number 003899939

Actual reading Previous reading

22609 - 21633

Energy used

976 kWh



greater.

A kilowatt-hour (kWh) is a measure of the energy used by a 1,000watt appliance in one hour. A 10-watt LED lightbulb would take 100 hours to use 1 kWh.

Mail your payment at least 7 days