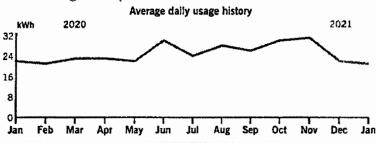

#### Your usage snapshot

|          | Current Month | Jan 2020 |
|----------|---------------|----------|
| Electric | 21            | 22       |