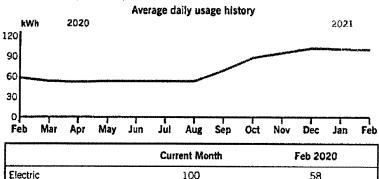

#### Your usage snapshot

|          | Current Month | Feb 2020 |  |
|----------|---------------|----------|--|
| Electric | 20            | 21       |  |