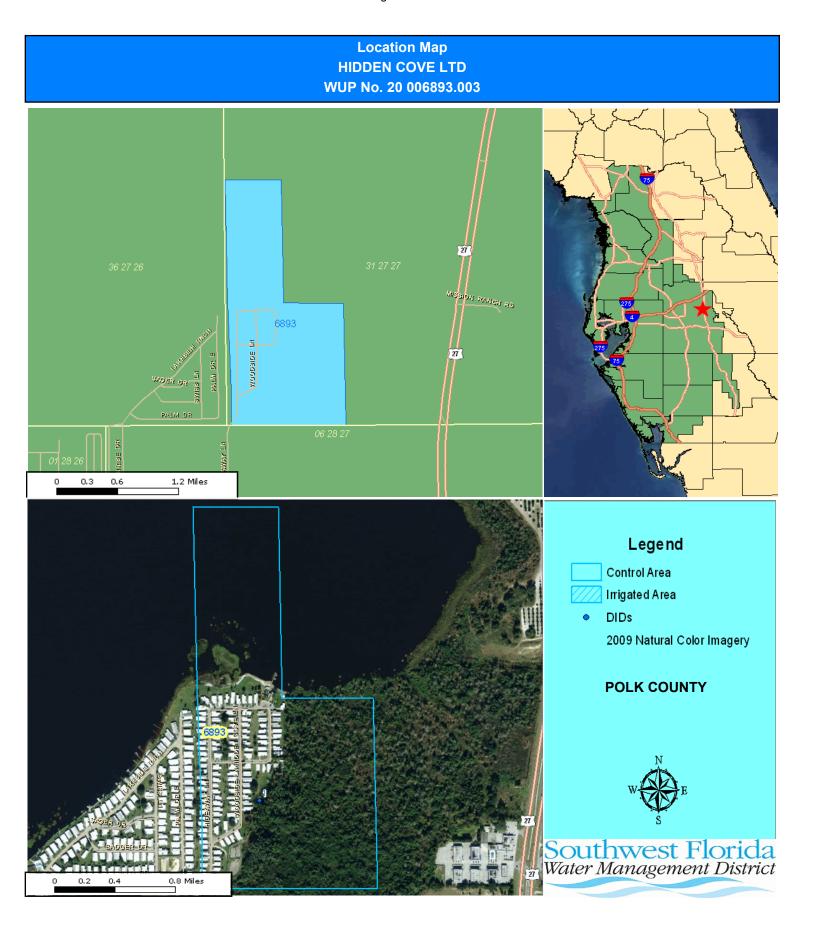

e

#### **PUBLIC SUPPLY:**

Population Served: 211

Per Capita Rate: 118 gpd/person

#### WITHDRAWAL POINT QUANTITY TABLE

Water use from these withdrawal points are restricted to the quantities given below:

| I.D. NO.   |              | DEPTH        |                 |                | PEAK         |
|------------|--------------|--------------|-----------------|----------------|--------------|
| PERMITTEE/ | DIAM         | TTL./CSD.FT. |                 | <b>AVERAGE</b> | MONTH        |
| DISTRICT   | <u>(IN.)</u> | (feet bls)   | USE DESCRIPTION | <u>(gpd)</u>   | <u>(gpd)</u> |
| 1 / 1      | 6            | 500 / UNK    | Public Supply   | 25,000         | 37,500       |

#### WITHDRAWAL POINT LOCATION TABLE

**DISTRICT I.D. NO** 

LATITUDE/LONGITUDE

1

28° 05' 10.29"/81° 39' 20.30"



#### **STANDARD CONDITIONS:**

The Permittee shall comply with the Standard Conditions attached hereto, incorporated herein by reference as Exhibit A and made a part hereof.

#### **SPECIAL CONDITIONS:**

- 1. The Permittee shall implement a leak detection and repair program as an element of an ongoing system maintenance program. This program shall include a system-wide inspection at least once per year.(309)
- 2. The Permittee shall incorporate best water management practices, specifically including but not limited to irrigation practices, as recommended for the permitted activities in reports and publications by the IFAS.(312)
- The Permittee shall incorporate all economically, technically and environmentally feasible water conserving measures into all processes, including reducing wat