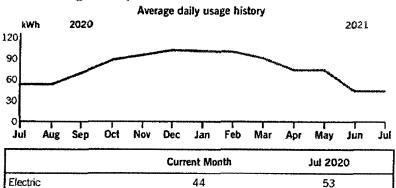

#### Your usage snapshot

|          | Current Month | Mar 2020 |
|----------|---------------|----------|
| Electric | 91            | 53       |

\$ 94803-03/21

hank you for your payment.

Important power line safety reminder: Stay away from power lines. Do not work near overhead lines. Always assume that downed lines are energized and dangerous. Report downed power lines to Duke Energy immediately by calling 1-800-543-5599.