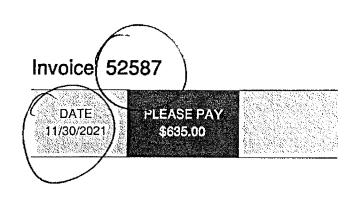

| GALLONS | RATE  | AMOUNT |
|-------------------------------------------------------------------------------------------------------------------------------|---------|-------|--------|
| Sludge<br>Hauled 3500 Gallons of Unstabilized Sludge From Hidden Cove to A-<br>ABLE Septic Biosolids Treatment Facility (BTF) | 3,500   | 0.145 | 507.50 |
| Environmental Fee<br>Environmental Fee                                                                                        | 1       | 75.00 | 75.00  |

TOTAL DUE \$582.50

THANK YOU.

126 -10 - 4270.711 = 349.50 127 10-4270.711 = 233



Ordered by Jason

A-Able Septic Sewer Service, Inc. 2190 N. Crede Avenue Crystal River, FL 34428 (352)7951554

BILL TO Hidden Cove WWTF PO Box 330 Lakeland, FL 33802



PLEASE DETACH TOP PORTION AND RETURN WITH YOUR PAYMENT.

**ACTIVITY GALLONS AMOUNT** RATE 3,500 Sludge 0.145 507.50 Hauled 3500 Gallons of Unstabilized Sludge From Hidden Cove to A-ABLE Septic Biosolids Treatment Facility (BTF) on 11/29/2021 Environmental Fee 75.00 1 75.00 Environmental Fee Fuel 3,500 0.015 52.50 Per contract Fuel Surcharge assessed when fuel exceeds \$3.25 per gallon.

**TOTAL DUE** 

\$635.00 \

HANK YOY.

132-10-4270.711





Invoice 52862

DATE : 12/29/2021

PLEASE PAY \$635.00

BILL TO Hidden Cove WWTF PO Box 330 Lakeland, FL 33802

PLEASE DETACH TOP PORTION AND RETURN WITH YOUR PAYMENT.

| ACTIVITY                                                                                                                                    | GALLONS | RATE  | AMOUNT |
|--------