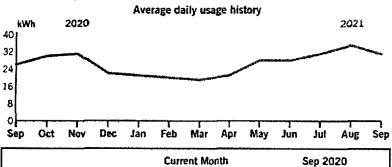

#### Your usage snapshot

|          | Current Month | Feb 2020 |  |
|----------|---------------|----------|--|
| Electric | 20            | 21       |  |