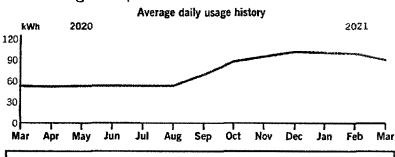

-21       | 30 DAYS |         |         |
| General Service Non-Demand Secondary (GS | 5-1)    |         |         |

Your current rate is General Service Non-Dermand Secondary (GS-1).

For a complete listing of all Florida rates and riders, visit duke-energy.com/rates

| Total Taxes                       | \$15.99 |
|-----------------------------------|---------|
| STATE AND OTHER TAXES ON ELECTRIC | 6.75    |
| COUNTY UTILITY TAX                | 7.12    |
| GROSS RECEIPTS TAX                | \$2.12  |



Wel

## Your Energy Bill

page 1 of 3

Service address
CRF MANAGEMENT CO INC
0 WOODSIDE LN LIFT,
\*HIDDEN COVE

Bill date Mar 16, 2021 For service Feb 12 - Mar 16 32 days

Account number

37131 94803

#### Billing summary



Total amount due Apr 07

\$431.54

#### Your usage snapshot



|          | Current Month | Mar 2020 |
|----------|---------------|----------|
| Electric | 91            | 53       |

\$ 94803-03/21

hank you for your payment.

Important power line safety reminder: Stay away from power lines. Do not work near overhead lines. Always assume that downed lines are energized and dangerous. Report downed power lines to Duke Energy immediately by calling 1-800-543-5599.

Learn how to lower your bill with an online or free on-site Business Energy Check. This no-cost analysis provides you with specific tips on how to save energy and qualify for valuable rebates for energy-savings measures. You may also qualify for a FREE Commercial Energy Savings Kit. Go to duke-energy.com/FreeBizCheck or call 877.426.0009.

132

Please return this portion with your payment.