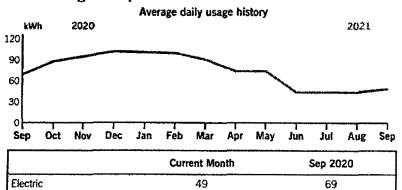

#### Your usage snapshot

|          | Current Month | Jun 2020 |
|----------|---------------|----------|
| Electric | 28            | 30       |