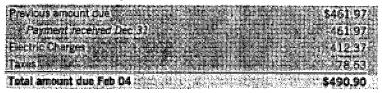

#### Your usage snapshot - continued

| Current electric usage for meter number 001027105 |       |                 |                  |
|---------------------------------------------------|-------|-----------------|------------------|
| Actual reading<br>Previous reading                |       |                 | 31747<br>- 28748 |
| Energy used                                       |       |                 | 2,999 kWh        |
| PRESENT ONPEAK                                    | 8,309 | PREVIOUS ONPEAK | 7,573            |
| DIFFERENCE ONPEAK                                 | 736   | ON PEAK KWH     | 736              |
| PRESENT KW (ACTUAL)                               | 4.56  | PRESENT PEAK KW | 4.44             |
| BASE KW                                           | 5     | ON-PEAK KW      | 4                |
| LOAD FACTOR                                       | 83.3% |                 |                  |