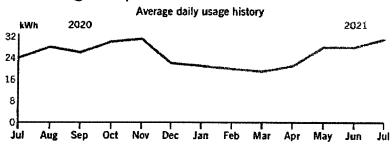

#### Current electric usage for meter number 003899939

Actual reading 15083 - 14446 Previous reading Energy used 637 kWh

greater.

A kilowatt-hour (kWh) is a measure of the energy used by a 1,000watt appliance in one hour. A 10-watt LED lightbulb would take 100 hours to use 1 kWh.