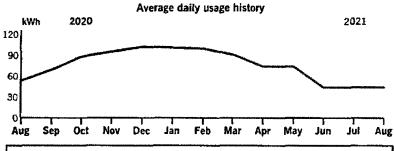

mplete listing of all Florida rates and riders, visit duke-energy.com/rates

Duke Energy Florida utilized fuel in the following proportions to generate your power: Coal 12%, Purchased Power 9%, Gas 77%, Oil 0%, Nuclear 0%, Solar 2% (For prior 12 months ending June 30, 2021).

| Total Taxes                       | \$28.29 |
|-----------------------------------|---------|
| STATE AND OTHER TAXES ON ELECTRIC | 12.02   |
| COUNTY UTILITY TAX                | 12.49   |
| GROSS RECEIPTS TAX                | \$3.78  |



## Your Energy Bill

page 1 of 3

Service address
CRF MANAGEMENT CO INC
O WOODSIDE LN LIFT,
\*HIDDEN COVE

Bill date Aug 13, 2021 For service Jul 15 - Aug 13 29 days

Account number 37131 94803

#### **Billing summary**





Thank you for your payment.

#### Your usage snapshot



11×200

 Current Month
 Aug 2020

 Electric
 44
 53

Please return this portion with your payment. Thank you for your business,



Duke Energy Return Mail PO Box 1090 Charlotte, NC 28201-1090 Account number 37131 94803

Mail your payment at least 7 days before the due date or pay instantly at duke-energy.com/billing. Late payments are subject to a \$5.00 or 1.5%, late charge, whichever is greater.

Amount of Automatic draft-

\$200.22 by Sep 7

Your payment is scheduled to be made by monthly automatic draft on Sep 7.

\_\_\_\_\_ Amount enclosed

CRF MANAGEMENT CO INC PO BOX 330 LAKELAND FL 33802 - 0330



Your usage snapshot - continued

| Current electric usage for meter number 001027105 |        |                 |                  |  |  |
|---------------------------------------------