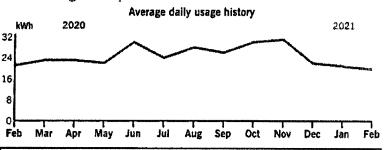

|
|                                                                |
|                                                                |
|                                                                |
|                                                                |
|                                                                |
|                                                                |
|                                                                |
|                                                                |
| Total amount due Mar 02                                        |
|                                                                |

(5) 66682-02/21 Thank you for your payment.

#### Your usage snapshot



|          | Current Month | Feb 2020 |  |
|----------|---------------|----------|--|
| Electric | 20            | 21       |  |

#### Current electric usage for meter number 003899939

Actual reading 15726 Previous reading - 15083

Energy used 643 kWh



A kilowatt-hour (kWh) is a measure of the energy used by a 1,000-watt appliance in one hour. A 10-watt LED lightbulb would take 100 hours to use 1 kWh.

Mail your payment at least 7 days before the due date or pay instantly at duke-energy.com/billing. Late payments are subject to a \$5.00 or 1.5%, late charge, whichever is

greater

Please return this portion with your payment. Thank you for your business.



Duke Energy Return Mail PO Box 1090 Charlotte, NC 28201-1090 Account number 37114 66682

\$109.65 by Mar 2

Your payment is sched