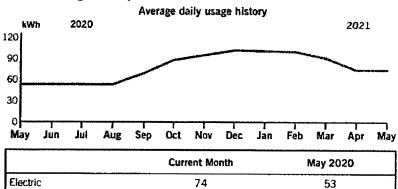

#### Your usage snapshot

|          | Current Month | May 2020 |
|----------|---------------|----------|
| Electric | 28            | 22       |