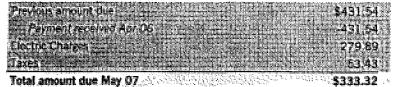

#### Billing summary

Total amount due Apr 07

\$431.54

Mail your payment at least 7 days before the due date or pay instantly at duke-energy.com/billing. Late payments are subject to a \$5.00 or 1.5%, late charge, whichever is greater.

\$333.32 by May 7

Your payment is scheduled to be made by monthly automatic draft on May 7.

# Billing details - Electric Charges

| Total Electric Charges                   |         | \$279   | .89         |
|------------------------------------------|---------|---------|-------------|
| 2,205 KWH @ 0.234c                       |         | 5.16    | *********** |
| ASSET SECURITIZATION CHARGE              |         |         |             |
| 2,205 KWH @ 3.094c                       |         | 68.22   |             |
| FUEL CHARGE                              |         |         |             |
| 2,205 KWH @ 8.674c                       |         | 191.26  |             |
| ENERGY CHARGE                            |         |         |             |
| CUSTOMER CHARGE                          |         | \$15.25 |             |
| BILLING PERIOD., 03-16-21 TO 04-15-21    | 30 DAYS |         |             |
| General Service Non-Demand Secondary (GS | 8-1)    |         |             |

Your current rate is General Service Non-Demand Secondary (GS-1). For a complete listing of all Florida rates and riders, visit dukeenergy.com/rates

| Total Taxes                       | \$53.43 |
|-----------------------------------|---------|
| STATE AND OTHER TAXES ON ELECTRIC | 22.82   |
| COUNTY UTILITY TAX                | 23.43   |
| GROSS RECEIPTS TAX                | \$7.18  |