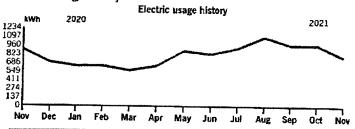

#### Your usage snapshot - continued

| Current electric usage for meter number 001027105 |       |                 |           |  |
|---------------------------------------------------|-------|-----------------|-----------|--|
| Actual reading 28748 Previous reading - 25423     |       |                 |           |  |
| Energy used                                       |       |                 | 3,325 kWh |  |
| PRESENT ONPEAK                                    | 7,573 | PREVIOUS ONPEAK | 6,860     |  |
| DIFFERENCE ONPEAK                                 | 713   | ON PEAK KWH     | 713       |  |
| PRESENT KW (ACTUAL)                               | 4.89  | PRESENT PEAK KW | 4.89      |  |
| BASE KW                                           | 5     | ON-PEAK KW      | 5         |  |
| LOAD FACTOR                                       | 84.0% |                 |           |  |

#### Your usage snapshot - continued

| Current electric usage for meter number 001027105 |       |                 |                  |
|---------------------------------------------------|-------|-----------------|------------------|
| Actual reading<br>Previous reading                |       |                 | 31747<br>- 28748 |
| Energy used                                       |       |                 | 2,999 kWh        |
| PRESENT ONPEAK                                    | 8,309 | PREVIOUS ONPEAK | 7,573            |
| DIFFERENCE ONPEAK                                 | 736   | ON PEAK KWH     | 736              |
| PRESENT KW (ACTUAL)                               | 4.56  | PRESENT PEAK KW | 4.44             |
| BASE KW                                           | 5     | ON-PEAK KW      | 4                |
| LOAD FACTOR                                       | 83.3% |                 |                  |

Your usage snapshot - continued

| Current electric usage for meter number 001027105 |       |                 |                  |
|---------------------------------------------------|-------|-----------------|------------------|
| Actual reading<br>Previous reading                |       |                 | 34659<br>- 31747 |
| Energy used                                       |       |                 | 2,912 kWh        |
| PRESENT ONPEAK                                    | 8,975 | PREVIOUS ONPEAK | 8,309            |
| DIFFERENCE ONPEAK                                 | 666   | ON PEAK KWH     | 666              |
| PRESENT KW (ACTUAL)                               | 4.67  | PRESENT PEAK KW | 4.67             |
| BASE KW                                           | 5     | ON-PEAK KW      | 5                |
| LOAD FACTOR                                       | 75.8% |                 |                  |

\$\_\_\_\_\_ Amount enclosed

CRF MANAGEMENT CO INC PO BOX 330 LAKELAND FL 33802 - 0330

Your usage snapshot - continued

| Current electric usage for meter number 001027105 |        |                                                                                                                                                                                                                                                                                                                                                                                                                                                                                                                                                                                                                                                                                                                                                                                                                                                                                                                                                                                                                                                                                                                                                                                                                                                                                                                                                                                                                                                                                                                                                                                                                                                                                                                                                                                                                                                                                                                                                                                                                                                                                                                                |                  |  |
|---------------------------------------------------|--------|--------------------------------------------------------------------------------------------------------------------------------------------------------------------------------------------------------------------------------------------------------------------------------------------------------------------------------------------------------------------------------------------------------------------------------------------------------------------------------------------------------------------------------------------------------------------------------------------------------------------------------------------------------------------------------------------------------------------------------------------------------------------------------------------------------------------------------------------------------------------------------------------------------------------------------------------------------------------------------------------------------------------------------------------------------------------------------------------------------------------------------------------------------------------------------------------------------------------------------------------------------------------------------------------------------------------------------------------------------------------------------------------------------------------------------------------------------------------------------------------------------------------------------------------------------------------------------------------------------------------------------------------------------------------------------------------------------------------------------------------------------------------------------------------------------------------------------------------------------------------------------------------------------------------------------------------------------------------------------------------------------------------------------------------------------------------------------------------------------------------------------|------------------|--|
| Actual reading<br>Previous reading                |        |                                                                                                                                                                                                                                                                                                                                                                                                                                                                                                                                                                                                                                                                                                                                                                                                                                                                                                                                                                                                                                                                                                                                                                                                                                                                                                                                                                                                                                                                                                                                                                                                                                                                                                                                                                                                                                                                                                                                                                                                                                                                                                                                | 36864<br>- 34659 |  |
| Energy used                                       |        | The state of the s | 2,205 kWh        |  |
| PRESENT ONPEAK                                    | 9,544  | PREVIOUS ONPEAK                                                                                                                                                                                                                                                                                                                                                                                                                                                                                                                                                                                                                                                                                                                                                                                                                                                                                                                                                                                                                                                                                                                                                                                                                                                                                                                                                                                                                                                                                                                                                                                                                                                                                                                                                                                                                                                                                                                                                                                                                                                                                                                | 8,975            |  |
| DIFFERENCE ONPEAK                                 | 569    | ON PEAK KWH                                                                                                                                                                                                                                                                                                                                                                                                                                                                                                                                                                                                                                                                                                                                                                                                                                                                                                                                                                                                                                                                                                                                                                                                                                                                                                                                                                                                                                                                                                                                                                                                                                                                                                                                                                                                                                                                                                                                                                                                                                                                                                                    | 569              |  |
| PRESENT KW (ACTUAL)                               | 3.20   | PRESENT PEAK KW                                                                                                                                                                                                                                                                                                                                                                                                                                                                                                                                                                                                                                                                                                                                                                                                                                                                                                                                                                                                                                                                                                                                                                                                                                                                                                                                                                                                                                                                                                                                                                                                                                                                                                                                                                                                                                                                                                                                                                                                                                                                                                                | 3.17             |  |
| BASE KW                                           | 3      | ON-PEAK KW                                                                                                                                                                                                                                                                                                                                                                                                                                                                                                                                                                                                                                                                                                                                                                                                                                                                                                                                                                                                                                                                                                                                                                                                                                                                                                                                                                                                                                                                                                                                                                                                                                                                                                                                                                                                                                                                                                                                                                                                                                                                                                                     | 3                |  |
| LOAD FACTOR                                       | 102.1% |                                                                                                                                                                                                                                                                                                                                                                                                                                                                                                                                                                                                                                                                                                                                                                                                                                                                                                                                                                                                                                                                                                                                                                                                                                                                                                                                                                                                                                                                                                                                                                                                                                                                                                                                                                                                                                                                                                                                                                                                                                                                                                                                |                  |  |

**CRF MANAGEMENT CO INC** PO BOX 330 LAKELAND FL 33802 - 0330

Your usage snapshot - continued

| Current electric usage for meter number 001027105 |        |                 |                  |  |
|---------------------------------------------------|--------|-----------------|------------------|--|
| Actual reading<br>Previous reading                |        |                 | 39008<br>- 36864 |  |
| Energy used                                       |        |                 | 2,144 kWh        |  |
| PRESENT ONPEAK                                    | 10,122 | PREVIOUS ONPEAK | 9,544            |  |
| DIFFERENCE ONPEAK                                 | 578    | ON PEAK KWH     | 578              |  |
| PRESENT KW (ACTUAL)                               | 4.28   | PRESENT PEAK KW | 4.28             |  |
| BASE KW                                           | 4      | ON-PEAK KW      | 4                |  |
| LOAD FACTOR                                       | 77.0%  |                 |                  |  |

Your usage snapshot - continued

| Current electric usage for meter number 001027105 |        |                 |                  |  |  |
|---------------------------------------------------|--------|-----------------|------------------|--|--|
| Actual reading<br>Previous reading                |        |                 | 40413<br>- 39008 |  |  |
| Energy used                                       |        |                 | 1,405 kWh        |  |  |
| PRESENT ONPEAK                                    | 10,550 | PREVIOUS ONPEAK | 10,122           |  |  |
| DIFFERENCE ONPEAK                                 | 428    | ON PEAK KWH     | 428              |  |  |
| PRESENT KW (ACTUAL)                               | 3.23   | PRESENT PEAK KW | 3.19             |  |  |
| BASE KW                                           | 3      | ON-PEAK KW      | . 3              |  |  |
| LOAD FACTOR                                       | 61.0%  |                 |                  |  |  |