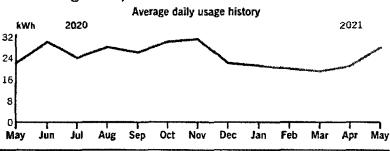

|      |  |
|               |                                 |                                     |      |  |
|               | MINERAL BANG MANAGEMENT SPRING. |                                     | <br> |  |
|               |                                 |                                     |      |  |
|               |                                 |                                     |      |  |

Total amount due Jun 01 \$143.54

•

Service address

\*HIDDEN COVE

ank you for your payment

Important power line safety reminder. Stay away from power lines. Do not work near overhead lines. Always assume that downed lines are energized and dangerous. Report downed power lines to Duke Energy immediately by calling 1-800-769-3766.

#### Your usage snapshot



|          | Current Month | May 2020 |
|----------|---------------|----------|
| Electric | 28            | 22       |

# Current electric usage for meter number 003899939 Actual reading 17808 Previous reading - 16932

greater.

A kilowatt-hour (kWh) is a measure of the energy used by a 1,000-watt appliance in one hour. A 10-watt LED lightbulb would take 100 hours to use 1 kWh.

Mail your payment at least 7 days before the due date or pay instantly at duke-energy.com/billing. Late payments are subject to a \$5.00 or 1.5%, late charge, whichever is

132

Please return this portion with your payment. Thank you for your business.



Energy used

Duke Energy Return Mail PO Box 1090 Charlotte, NC 28201-1090 Account number 37114 66682

876 kWh

Arrauntas atterratis de pr

**143.54** by Jun 1