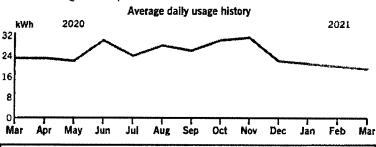

#### Your usage snapshot

|          | Current Month | Mar 2020 |
|----------|---------------|----------|
| Electric | 91            | 53       |

\$ 94803-03/21

hank you for your payment.

Important power line safety reminder: Stay away from power lines. Do not work near overhead lines. Always assume that downed lines are energized and dangerous. Report downed power lines to Duke Energy immediately by calling 1-800-543-5599.