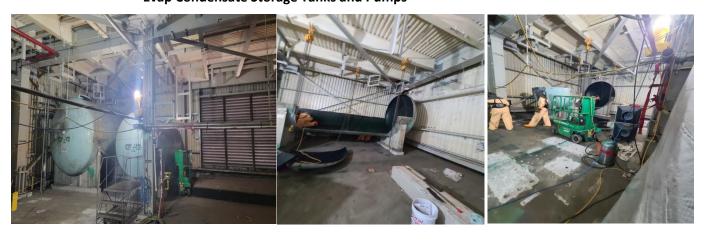

## Auxiliary Building Systems Removal 160' Elevation

Auxiliary Building Systems Removal 143' Elevation
Evap Condensate Storage Tanks and Pumps

**Chemical Valves** 