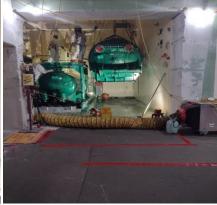

### <u>Site Decon – Remove Plant Systems</u>

## Auxiliary Building Systems Removal 95' Elevation

Misc. Waste Evaporator Tank

**Reactor Coolant Evaporator Tank** 

Auxiliary Building Systems Removal 119' Elevation

Demin Tanks