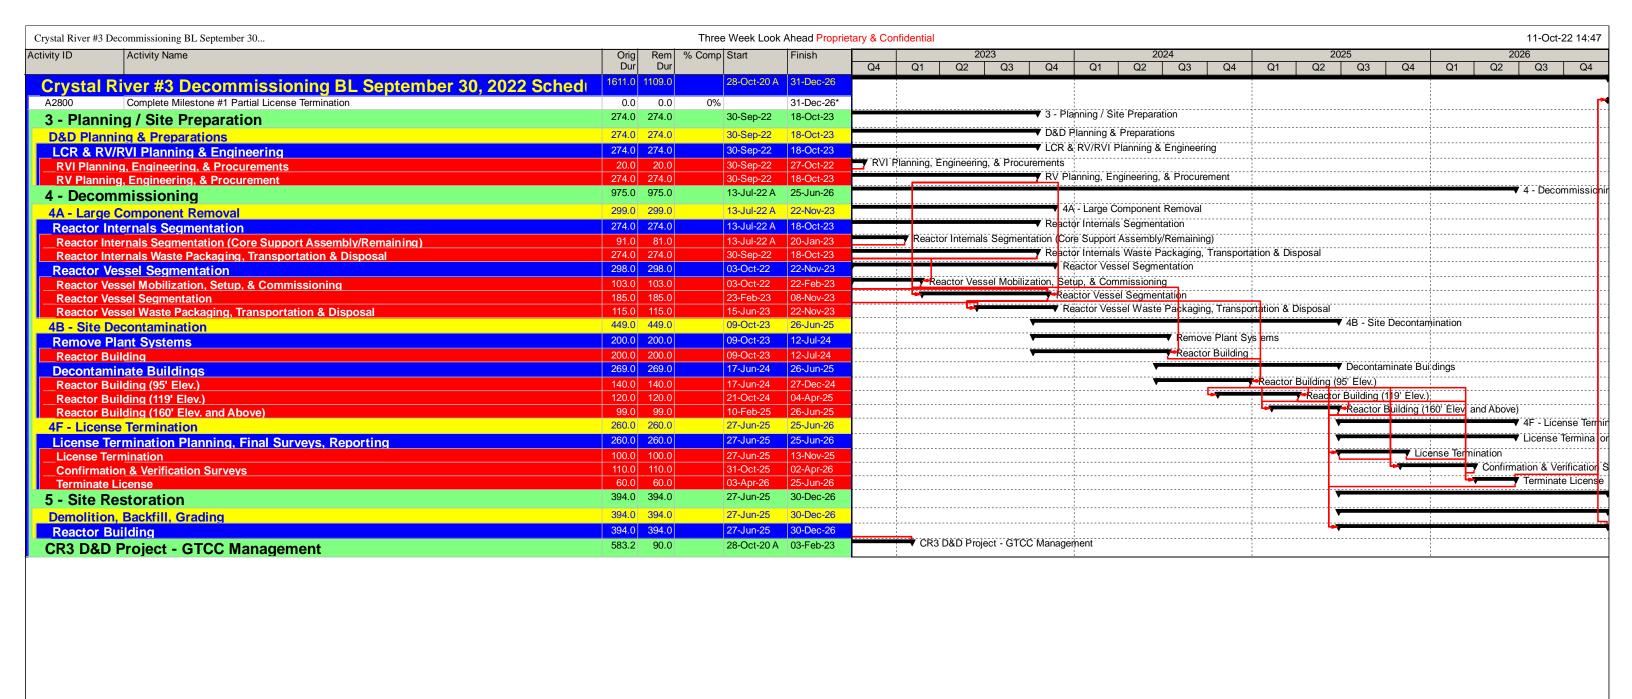

Subject: Materials for Quarterly Meeting

Dear Mr. Hobbs,

In accordance with the Decommissioning Services Agreement (DSA) section 6.12.1 and Attachment 9, attached you will find the materials prepared by ADP CR3, LLC (ADP) for the upcoming quarterly meeting scheduled for October 25, 2022. Please note that the schedule included in the attached also satisfies the requirements for the quarterly schedule update stipulated at section 6.7 of the DSA.

### 7.0 COMPLETED AND NEAR-TERM SCHEDULE MILESTONES

|         | PAY ITEM/MILESTONE                                                             | PLANNED COMPLETE | STATUS           |
|---------|--------------------------------------------------------------------------------|------------------|------------------|
| 3.1.1.1 | Planning & Site Preparation                                                    |                  | 100%             |
|         | Utilities Reactivation                                                         |                  | Complete         |
| 3.1.1.2 | Planning & Site Preparation                                                    |                  | 100%             |
| 0.2.2.2 | Containment Access, Waste Handling Areas                                       |                  | Complete         |
| 3.1.2   | Planning & Site Preparation                                                    |                  | 100%             |
| 3.1.2   | Site Characterization                                                          |                  | Complete         |
|         | Planning & Site Preparation                                                    |                  | 100%             |
| 3.1.3.1 | LCR and RV/RVI Planning and Engineering                                        |                  | Complete         |
|         | General transition Planning/Engineering                                        |                  |                  |
|         | Planning & Site Preparation                                                    |                  | 100%             |
| 3.1.3.2 | LCR and RV/RVI Planning and Engineering                                        |                  | Complete         |
| 9       | Site/Plant infrastructure Planning and Engineering                             |                  |                  |
|         | Planning & Site Preparation                                                    |                  | 90 %             |
| 3.1.3.3 | LCR and RV/RVI Planning and Engineering                                        | 11/30/2022       | Complete         |
|         | RVI Planning and Engineering                                                   |                  | , , , , , , ,    |
|         | Planning & Site Preparation                                                    |                  | 67%              |
| 3.1.3.4 | LCR and RV/RVI Planning and Engineering                                        | 5/10/2023        | Complete         |
|         | RV Planning and Engineering                                                    |                  | •                |
|         | Planning & Site Preparation                                                    |                  | 100%             |
| 3.1.3.5 | LCR and RV/RVI Planning and Engineering                                        |                  | Complete         |
|         | LCR Planning and Engineering                                                   |                  | ,                |
|         | Planning & Site Preparation                                                    |                  | 100%             |
| 3.1.4.1 | Balance of Plant D&D Planning                                                  |                  | Complete         |
|         | Temporary Utilities, Site Preparation Planning                                 |                  |                  |
|         | Planning & Site Preparation                                                    |                  | 1000/            |
| 3.1.4.2 | Balance of Plant D&D Planning                                                  |                  | 100%<br>Complete |
|         | Turbine, Condenser, Steam Generator Removal Planning                           |                  | <b>C</b> oprote  |
|         | Planning & Site Preparation                                                    |                  | 750/             |
| 3.1.4.3 | Balance of Plant D&D Planning                                                  | 12/31/2022       | 75%<br>Complete  |
|         | Systems Removal and Decon Work Planning                                        |                  | complete         |
|         | Planning & Site Preparation                                                    |                  | 2501             |
| 3.1.4.4 | Balance of Plant D&D Planning                                                  | 3/31/2023        | 25%<br>Complete  |
|         | Demolition Work Planning                                                       |                  | Complete         |
|         | Large Component Removal                                                        |                  | 100%             |
| 4.A.1.1 | Reactor Internals Segmentation                                                 |                  | Complete         |
| 4.A.1.2 | Reactor Internals Mobilization, Setup & Commissioning  Large Component Removal |                  | 100%             |
| 4.4.1.2 | Laige Component Nemovai                                                        |                  | 100/0            |

|         | PAY ITEM/MILESTONE                                                                                                      | PLANNED COMPLETE | STATUS           |
|---------|-------------------------------------------------------------------------------------------------------------------------|------------------|------------------|
|         | Reactor Internals Segmentation Reactor Internals Segmentation (Plenum Assembly)                                         |                  | Complete         |
| 4.A.1.3 | Large Component Removal Reactor Internals Segmentation Reactor Internals Segmentation (Core Support Assembly/Remaining) | 12/31/2022       | 71%<br>Complete  |
| 4.A.3   | Large Component Removal Reactor Vessel Segmentation Reactor CRDMs, ICIs, Services Structure                             |                  | 100%<br>Complete |
| 4.A.4.1 | Large Component Removal Reactor Coolant System Reactor Coolant Piping                                                   |                  | 100%<br>Complete |
| 4.A.4.2 | Large Component Removal Reactor Coolant System Reactor Coolant System Pumps and Motors                                  |                  | 100%<br>Complete |
| 4.A.5   | Large Component Removal Reactor Coolant System Pressurizer and Relief Tank                                              |                  | 100%<br>Complete |
| 4.A.6.5 | Large Component Removal Steam Generators Steam Generator Package, Transportation and Disposal                           |                  | 100%<br>Complete |
| 4.A.7.1 | Large Component Removal  Main Turbine/Generator/Condensers  Turbine and Generator Removal                               |                  | 100%<br>Complete |
| 4.A.7.1 | Large Component Removal Condenser Removal                                                                               | 3/31/2023        | 79%<br>Complete  |
| 4.B.1.2 | Site Decontamination Remove Plant Systems Auxiliary Building elev 95'                                                   | 4/06/2023        | 72%<br>Complete  |
| 4.B.1.3 | Site Decontamination Remove Plant Systems Auxiliary Building elev 119'                                                  | 4/06/2023        | 76%<br>Complete  |
| 4.B.1.4 | Site Decontamination Remove Plant Systems Intermediate Building                                                         | 5/30/2023        | 10%<br>Complete  |
| 4.B.1.5 | Site Decontamination Remove Plant Systems Turbine Building                                                              | 12/31/2022       | 70%<br>Complete  |
| 4.B.4   | Site Decontamination Decontaminate Buildings License Termination Planning                                               | 7/31/2022        | 96%<br>Complete  |
| 4.B.5.1 | Site Decontamination Decontaminate Buildings West Settling Pond Remediation                                             | 8/31/2022        | 90%<br>Complete  |
| 4.B.5.3 | Site Decontamination Decontaminate Buildings Transfer Canal Sand                                                        |                  | 100%             |

|       | PAY ITEM/MILESTONE                                                                              | PLANNED COMPLETE | STATUS           |
|-------|-------------------------------------------------------------------------------------------------|------------------|------------------|
|       | Removal                                                                                         |                  | Complete         |
| 5.1.2 | Site Restoration Demolish Miscellaneous Site Structures Emergency Feed Water Building           | 11/30/2022       | 25%<br>Complete  |
| 5.1.2 | Site Restoration Demolish Miscellaneous Site Structures Diesel Generator Building               |                  | 100%<br>Complete |
| 5.1.2 | Site Restoration Demolish Miscellaneous Site Structures Alternate AC Diesel Generator Bldg Demo |                  | 100%<br>Complete |
| 5.1.2 | Site Restoration Demolish Miscellaneous Site Structures Fire Pump House Building                |                  | 100%<br>Complete |
| 5.1.2 | Site Restoration Demolish Miscellaneous Site Structures RB Maintenance Bldg Demo                |                  | 100%<br>Complete |
| 5.2.1 | Site Restoration Firing Range Closure                                                           |                  | 100%<br>Complete |