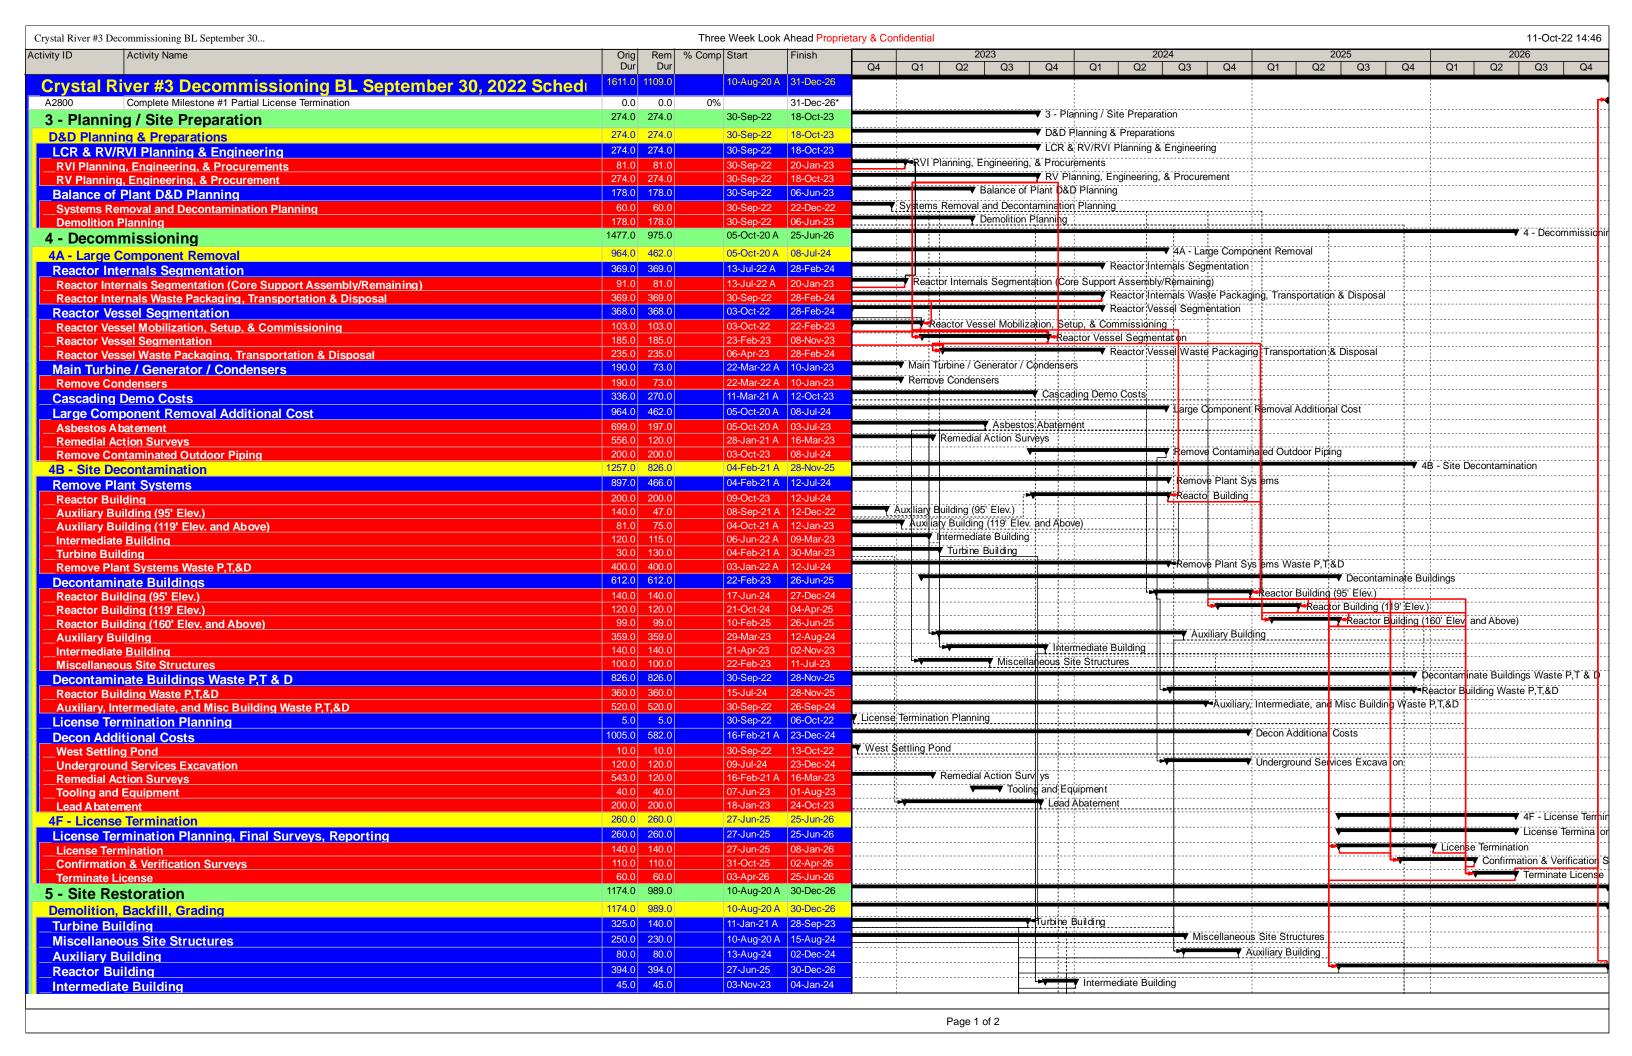

### 7.0 COMPLETED AND NEAR-TERM SCHEDULE MILESTONES

|         | PAY ITEM/MILESTONE                                                             | PLANNED COMPLETE | STATUS           |
|---------|--------------------------------------------------------------------------------|------------------|------------------|
| 3.1.1.1 | Planning & Site Preparation                                                    |                  | 100%             |
|         | Utilities Reactivation                                                         |                  | Complete         |
| 3.1.1.2 | Planning & Site Preparation                                                    |                  | 100%             |
| 0.2.2.2 | Containment Access, Waste Handling Areas                                       |                  | Complete         |
| 3.1.2   | Planning & Site Preparation                                                    |                  | 100%             |
| 3.1.2   | Site Characterization                                                          |                  | Complete         |
|         | Planning & Site Preparation                                                    |                  | 100%             |
| 3.1.3.1 | LCR and RV/RVI Planning and Engineering                                        |                  | Complete         |
|         | General transition Planning/Engineering                                        |                  |                  |
|         | Planning & Site Preparation                                                    |                  | 100%             |
| 3.1.3.2 | LCR and RV/RVI Planning and Engineering                                        |                  | Complete         |
| 9       | Site/Plant infrastructure Planning and Engineering                             |                  |                  |
|         | Planning & Site Preparation                                                    |                  | 90 %             |
| 3.1.3.3 | LCR and RV/RVI Planning and Engineering                                        | 11/30/2022       | Complete         |
|         | RVI Planning and Engineering                                                   |                  | , , , , , , ,    |
|         | Planning & Site Preparation                                                    |                  | 67%              |
| 3.1.3.4 | LCR and RV/RVI Planning and Engineering                                        | 5/10/2023        | Complete         |
|         | RV Planning and Engineering                                                    |                  | •                |
|         | Planning & Site Preparation                                                    |                  | 100%             |
| 3.1.3.5 | LCR and RV/RVI Planning and Engineering                                        |                  | Complete         |
|         | LCR Planning and Engineering                                                   |                  | ,                |
|         | Planning & Site Preparation                                                    |                  | 100%             |
| 3.1.4.1 | Balance of Plant D&D Planning                                                  |                  | Complete         |
|         | Temporary Utilities, Site Preparation Planning                                 |                  |                  |
|         | Planning & Site Preparation                                                    |                  | 1000/            |
| 3.1.4.2 | Balance of Plant D&D Planning                                                  |                  | 100%<br>Complete |
|         | Turbine, Condenser, Steam Generator Removal Planning                           |                  | <b>C</b> oprote  |
|         | Planning & Site Preparation                                                    |                  | 750/             |
| 3.1.4.3 | Balance of Plant D&D Planning                                                  | 12/31/2022       | 75%<br>Complete  |
|         | Systems Removal and Decon Work Planning                                        |                  | complete         |
|         | Planning & Site Preparation                                                    |                  | 2501             |
| 3.1.4.4 | Balance of Plant D&D Planning                                                  | 3/31/2023        | 25%<br>Complete  |
|         | Demolition Work Planning                                                       |                  | Complete         |
|         | Large Component Removal                                                        |                  | 100%             |
| 4.A.1.1 | Reactor Internals Segmentation                                                 |                  | Complete         |
| 4.A.1.2 | Reactor Internals Mobilization, Setup & Commissioning  Large Component Removal |                  | 100%             |
| 4.4.1.2 | Laige Component Nemovai                                                        |                  | 100/0            |

|         | PAY ITEM/MILESTONE                                                                                                      | PLANNED COMPLETE | STATUS           |
|---------|-------------------------------------------------------------------------------------------------------------------------|------------------|------------------|
|         | Reactor Internals Segmentation Reactor Internals Segmentation (Plenum Assembly)                                         |                  | Complete         |
| 4.A.1.3 | Large Component Removal Reactor Internals Segmentation Reactor Internals Segmentation (Core Support Assembly/Remaining) | 12/31/2022       | 71%<br>Complete  |
| 4.A.3   | Large Component Removal Reactor Vessel Segmentation Reactor CRDMs, ICIs, Services Structure                             |                  | 100%<br>Complete |
| 4.A.4.1 | Large Component Removal Reactor Coolant System Reactor Coolant Piping                                                   |                  | 100%<br>Complete |
| 4.A.4.2 | Large Component Removal Reactor Coolant System Reactor Coolant System Pumps and Motors                                  |                  | 100%<br>Complete |
| 4.A.5   | Large Component Removal Reactor Coolant System Pressurizer and Relief Tank                                              |                  | 100%<br>Complete |
| 4.A.6.5 | Large Component Removal Steam Generators Steam Generator Package, Transportation and Disposal                           |                  | 100%<br>Complete |
| 4.A.7.1 | Large Component Removal  Main Turbine/Generator/Condensers  Turbine and Generator Removal                               |                  | 100%<br>Complete |
| 4.A.7.1 | Large Component Removal Condenser Removal                                                                               | 3/31/2023        | 79%<br>Complete  |
| 4.B.1.2 | Site Decontamination Remove Plant Systems Auxiliary Building elev 95'                                                   | 4/06/2023        | 72%<br>Complete  |
| 4.B.1.3 | Site Decontamination Remove Plant Systems Auxiliary Building elev 119'                                                  | 4/06/2023        | 76%<br>Complete  |
| 4.B.1.4 | Site Decontamination Remove Plant Systems Intermediate Building                                                         | 5/30/2023        | 10%<br>Complete  |
| 4.B.1.5 | Site Decontamination Remove Plant Systems Turbine Building                                                              | 12/31/2022       | 70%<br>Complete  |
| 4.B.4   | Site Decontamination Decontaminate Buildings License Termination Planning                                               | 7/31/2022        | 96%<br>Complete  |
| 4.B.5.1 | Site Decontamination Decontaminate Buildings West Settling Pond Remediation                                             | 8/31/2022        | 90%<br>Complete  |
| 4.B.5.3 | Site Decontamination Decontaminate Buildings Transfer Canal Sand                                                        |                  | 100%             |

|       | PAY ITEM/MILESTONE                                                                              | PLANNED COMPLETE | STATUS           |
|-------|-------------------------------------------------------------------------------------------------|------------------|------------------|
|       | Removal                                                                                         |                  | Complete         |
| 5.1.2 | Site Restoration Demolish Miscellaneous Site Structures Emergency Feed Water Building           | 11/30/2022       | 25%<br>Complete  |
| 5.1.2 | Site Restoration Demolish Miscellaneous Site Structures Diesel Generator Building               |                  | 100%<br>Complete |
| 5.1.2 | Site Restoration Demolish Miscellaneous Site Structures Alternate AC Diesel Generator Bldg Demo |                  | 100%<br>Complete |
| 5.1.2 | Site Restoration Demolish Miscellaneous Site Structures Fire Pump House Building                |                  | 100%<br>Complete |
| 5.1.2 | Site Restoration Demolish Miscellaneous Site Structures RB Maintenance Bldg Demo                |                  | 100%<br>Complete |
| 5.2.1 | Site Restoration Firing Range Closure                                                           |                  | 100%<br>Complete |