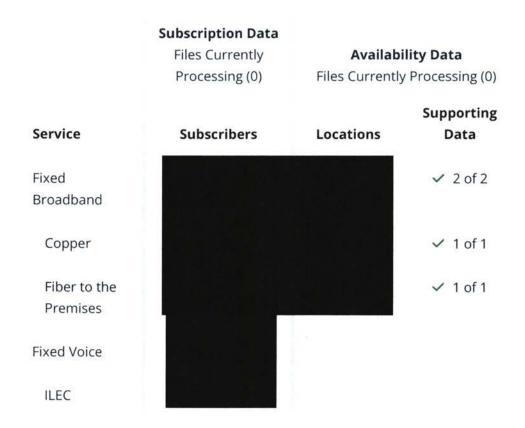

#### SUBMISSION CERTIFIED

FRN: 0003757432 | Service Provider | Northeast Florida Telephone Company

Data as of December 31, 2022

### **Biannual Filing Window**

| DATA AS-OF DATE | WINDOW OPEN  | WINDOW STATUS        |
|-----------------|--------------|----------------------|
| Dec 31, 2022    | Jan 3, 2023  | CLOSED               |
| TODAY'S DATE    | WINDOW CLOSE | FILING STATUS        |
| Apr 14, 2023    | Mar 1, 2023  | Original - Certified |