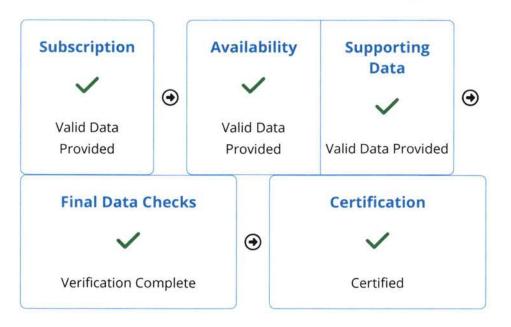

al competition in the state, along with any suggestions for removing such obstacles. Any additional information is welcome. Please use additional paper if needed.

# **Broadband Data Collection System**

Help | MANDY HODGES

Submissions Dashboard / Submission Overview

# Submission Overview

#### SUBMISSION CERTIFIED

FRN: 0003757432 | Service Provider | Northeast Florida Telephone Company

Data as of December 31, 2022

### **Biannual Filing Window**

| DATA AS-OF DATE | WINDOW OPEN  | WINDOW STATUS        |
|-----------------|--------------|----------------------|
| Dec 31, 2022    | Jan 3, 2023  | CLOSED               |
| TODAY'S DATE    | WINDOW CLOSE | FILING STATUS        |
| Apr 14, 2023    | Mar 1, 2023  | Original - Certified |

### Submission Steps

#### **Decertify Submission**



Fixed Submission Data



Help Center | Privacy Act Statement | BDC Home | FCC.gov