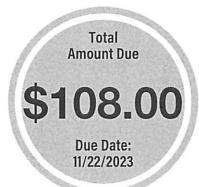

# եղինիվիսվորհներիկիզիկիվիիրորհների

0000709005 09046664

| Member Name        | ST JOHNS RIV | VER ESTATES |
|--------------------|--------------|-------------|
|                    |              | LLC         |
| Account #          |              | 9046664     |
| Trustee District:  |              | 02          |
| Statement Date:    |              | 12/04/2023  |
| Current Bill Due D | Date:        | 12/27/2023  |
| Previous Balance   |              | \$108.00    |
| Payment Received   | 11/27/23     | -\$108.00   |
| Balance Forward    |              | \$0.00      |
| Current Charges    | Due 12/27/23 | \$106.00    |
|                    |              |             |

|     | Total<br>Amount Due     |    |
|-----|-------------------------|----|
| \$1 | 06.0                    | )0 |
|     | Due Date:<br>12/27/2023 |    |