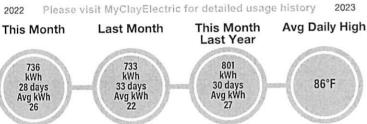

### Service Address: # 2 WATER TRTMNT - BUFFALO BLUFF RD

| Rate Schedule Description       | Meter No.         | Readin<br>From         | ig Dates<br>To                                                                                                       | Read<br>Previous                                   | lings<br>Present   | Multiplier                                        | kWh Usage                                                            |
|---------------------------------|-------------------|------------------------|----------------------------------------------------------------------------------------------------------------------|----------------------------------------------------|--------------------|---------------------------------------------------|----------------------------------------------------------------------|
| GENERAL SERVICE-NON DEMAND      | 152192135         | 09/01/23               | 09/29/23                                                                                                             | 46773                                              | 47509              | 1                                                 | 736                                                                  |
| Wh Monthly Use 🔤 📕 Monthly High | n 🐵 Monthly Low 👁 | Temp                   |                                                                                                                      | Curren                                             | nt Service         | Detail                                            |                                                                      |
|                                 |                   | 90<br>75<br>60<br>- 45 | Access Charge<br>Energy Charge<br>Power Cost Ad<br>FLA Gross Rec<br>Florida State S<br>Putnam Count<br>Operation Rou | ljustment<br>ceipts Tax<br>ales Tax<br>y Sales Tax | 736 kWh<br>736 kWh | @ 0.0813<br>@ 0.0080                              | \$32.00<br>\$59.84<br>\$5.89<br>\$2.50<br>\$6.97<br>\$1.00<br>\$0.80 |
| 300 +                           |                   | 20                     | an management of the careful provide managements are                                                                 | Charges for th                                     | is Location        | Characteristic in a specific to the second second | \$109.00                                                             |

Nov Dec Jan Feb Mar Apr May Jun

Jul Aug Sep Oct

|                         | KEEP          |     |
|-------------------------|---------------|-----|
| $\overline{\mathbf{V}}$ | SEND          |     |
| ¥.                      | AN CONTRACTOR | 100 |