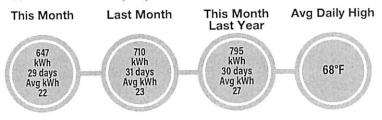

### Service Address: # 2 WATER TRTMNT - BUFFALO BLUFF BD

| and the | Rate Schedule Descript | ion            | Meter No.     |          | g Dates                                                                                                        |                                     | dings                         | Multiplier                                                                                                                                                                                                                                                                                                                                                                                                                                                                                                                                                                                                                                                                                          | kWh Usage                                                                                                                                                                                                                                                                                                                                                                                                                                                                                                                                                                                                                                                                                                                                                                                                                                                                                                                                                                                       |
|---------|------------------------|----------------|---------------|----------|----------------------------------------------------------------------------------------------------------------|-------------------------------------|-------------------------------|-----------------------------------------------------------------------------------------------------------------------------------------------------------------------------------------------------------------------------------------------------------------------------------------------------------------------------------------------------------------------------------------------------------------------------------------------------------------------------------------------------------------------------------------------------------------------------------------------------------------------------------------------------------------------------------------------------|-------------------------------------------------------------------------------------------------------------------------------------------------------------------------------------------------------------------------------------------------------------------------------------------------------------------------------------------------------------------------------------------------------------------------------------------------------------------------------------------------------------------------------------------------------------------------------------------------------------------------------------------------------------------------------------------------------------------------------------------------------------------------------------------------------------------------------------------------------------------------------------------------------------------------------------------------------------------------------------------------|
|         | Hate Schedule Descript | .011           | Weter No.     | From     | То                                                                                                             | Previous                            | Present                       | manaphor                                                                                                                                                                                                                                                                                                                                                                                                                                                                                                                                                                                                                                                                                            | in cougo                                                                                                                                                                                                                                                                                                                                                                                                                                                                                                                                                                                                                                                                                                                                                                                                                                                                                                                                                                                        |
| GEN     | IERAL SERVICE-NON D    | EMAND          | 152192135     | 11/30/23 | 12/29/23                                                                                                       | 48944                               | 49591                         | 1                                                                                                                                                                                                                                                                                                                                                                                                                                                                                                                                                                                                                                                                                                   | 647                                                                                                                                                                                                                                                                                                                                                                                                                                                                                                                                                                                                                                                                                                                                                                                                                                                                                                                                                                                             |
| kWh     | Monthly Use            | Monthly High 👄 | Monthly Low 👁 | Temp     |                                                                                                                | Curren                              | nt Service                    | Detail                                                                                                                                                                                                                                                                                                                                                                                                                                                                                                                                                                                                                                                                                              | all the second second                                                                                                                                                                                                                                                                                                                                                                                                                                                                                                                                                                                                                                                                                                                                                                                                                                                                                                                                                                           |
|         |                        |                | ,             |          | Access Charge                                                                                                  | 3                                   |                               |                                                                                                                                                                                                                                                                                                                                                                                                                                                                                                                                                                                                                                                                                                     | \$32.00                                                                                                                                                                                                                                                                                                                                                                                                                                                                                                                                                                                                                                                                                                                                                                                                                                                                                                                                                                                         |
| 900 +   |                        |                |               |          | Energy Charge                                                                                                  |                                     | 647 kWh                       | @ 0.0813                                                                                                                                                                                                                                                                                                                                                                                                                                                                                                                                                                                                                                                                                            | \$52.60                                                                                                                                                                                                                                                                                                                                                                                                                                                                                                                                                                                                                                                                                                                                                                                                                                                                                                                                                                                         |
| 750     |                        | 1000 NOT       | a             |          | Power Cost Ad                                                                                                  |                                     | 647 kWh                       | @ 0.0200                                                                                                                                                                                                                                                                                                                                                                                                                                                                                                                                                                                                                                                                                            | \$12.94                                                                                                                                                                                                                                                                                                                                                                                                                                                                                                                                                                                                                                                                                                                                                                                                                                                                                                                                                                                         |
| 750 Ta  |                        |                |               | 15       | FLA Gross Rec                                                                                                  |                                     |                               |                                                                                                                                                                                                                                                                                                                                                                                                                                                                                                                                                                                                                                                                                                     | \$2.50                                                                                                                                                                                                                                                                                                                                                                                                                                                                                                                                                                                                                                                                                                                                                                                                                                                                                                                                                                                          |
| 600 +   |                        | -83-83-83-     |               |          | Florida State S                                                                                                |                                     |                               |                                                                                                                                                                                                                                                                                                                                                                                                                                                                                                                                                                                                                                                                                                     | \$6.95                                                                                                                                                                                                                                                                                                                                                                                                                                                                                                                                                                                                                                                                                                                                                                                                                                                                                                                                                                                          |
| 450     |                        |                | 30_00_00_     | - 45     | Putnam Count                                                                                                   | y Sales Tax                         |                               |                                                                                                                                                                                                                                                                                                                                                                                                                                                                                                                                                                                                                                                                                                     | \$1.00                                                                                                                                                                                                                                                                                                                                                                                                                                                                                                                                                                                                                                                                                                                                                                                                                                                                                                                                                                                          |
|         |                        | and the little |               |          | Operation Rou                                                                                                  | nd Up                               |                               |                                                                                                                                                                                                                                                                                                                                                                                                                                                                                                                                                                                                                                                                                                     | \$0.01                                                                                                                                                                                                                                                                                                                                                                                                                                                                                                                                                                                                                                                                                                                                                                                                                                                                                                                                                                                          |
| 300 +   |                        |                |               | - 30     | Total Current                                                                                                  | Charges for th                      | is Location                   |                                                                                                                                                                                                                                                                                                                                                                                                                                                                                                                                                                                                                                                                                                     | \$108.00                                                                                                                                                                                                                                                                                                                                                                                                                                                                                                                                                                                                                                                                                                                                                                                                                                                                                                                                                                                        |
| 150 -   |                        | _03_83_83-     |               | - 15     | Comparison of the second s | and the second second second second | A REAL PROPERTY AND LODGED OF | and the second se | COLUMN TO A |
|         |                        |                |               |          |                                                                                                                |                                     |                               |                                                                                                                                                                                                                                                                                                                                                                                                                                                                                                                                                                                                                                                                                                     |                                                                                                                                                                                                                                                                                                                                                                                                                                                                                                                                                                                                                                                                                                                                                                                                                                                                                                                                                                                                 |
| 0       | an Feb Mar Apr May Jun | Jul Aug Sep    | Oct Nov Dec   | Jan 0    |                                                                                                                |                                     |                               |                                                                                                                                                                                                                                                                                                                                                                                                                                                                                                                                                                                                                                                                                                     |                                                                                                                                                                                                                                                                                                                                                                                                                                                                                                                                                                                                                                                                                                                                                                                                                                                                                                                                                                                                 |

### Service Address: # 2 WATER TRTMNT - BUFFALO BLUFF RD

| Rate Schedule Description            | Meter No.   | Readir<br>From         | ng Dates<br>To                                                                                                        | Read<br>Previous                                   | lings<br>Present   | Multiplier           | kWh Usage                                                                      |
|--------------------------------------|-------------|------------------------|-----------------------------------------------------------------------------------------------------------------------|----------------------------------------------------|--------------------|----------------------|--------------------------------------------------------------------------------|
| GENERAL SERVICE-NON DEMAND 152192135 |             | 10/30/23               | 11/30/23                                                                                                              | 48234                                              | 48944              | 1                    | 710                                                                            |
| Wh Monthly Use 🔤 📰 Monthly High      | Monthly Low | Temp                   |                                                                                                                       | Currer                                             | nt Service         | Detail               |                                                                                |
|                                      |             | 90<br>75<br>60<br>- 45 | Access Charge<br>Energy Charge<br>Power Cost Ad<br>FLA Gross Rec<br>Florida State S<br>Putnam County<br>Operation Rou | ljustment<br>eeipts Tax<br>ales Tax<br>y Sales Tax | 710 kWh<br>710 kWh | @ 0.0813<br>@ 0.0080 | \$32.00<br>\$57.72<br>\$5.68<br>\$2.45<br>\$6.80<br>\$0.98<br>\$0.98<br>\$0.37 |
| 300 +                                |             | - 30                   | Total Current                                                                                                         | Charges for th                                     | is Location        |                      | \$106.00                                                                       |