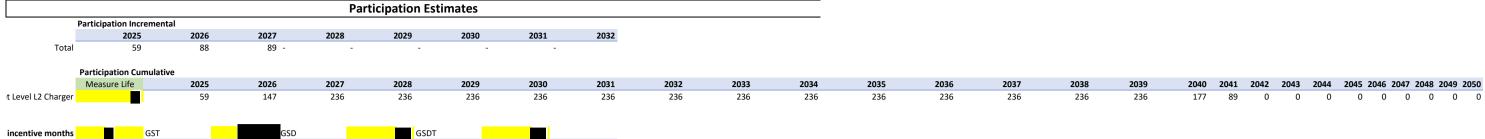

|      |      |      |      |      |      |      |
|     | \$6,000       | \$6,000.00      | \$6,000.00  | \$-      |       | \$-  | \$-  |      |      |      |      |      |
|     |               |                 |             |          |       |      |      |      |      |      |      |      |
|     |               |                 |             |          |       |      |      |      |      |      |      |      |
|     |               |                 |             |          |       |      |      |      |      |      |      |      |
| Pro | ogram Admin   | 1000 hours/year | \$60/hr     | \$60,000 | /year |      |      |      |      |      |      |      |
| Ma  | anagement     | 80 hours/year   | \$75/hr     | \$6,000/ | year  |      |      |      |      |      |      |      |



| tive months |           | GST         | GSI         | D    |      | GSDT |      |      |
|-------------|-----------|-------------|-------------|------|------|------|------|------|
|             | 2025      | 2026        | 2027        | 2028 | 2029 | 2030 | 2031 | 2032 |
| GST         | \$20,042  | \$29,894    | \$30,233    |      |      |      |      |      |
| GSD         | \$998,306 | \$1,488,999 | \$1,505,920 |      |      |      |      |      |
| GSDT        | \$387,832 | \$578,462   | \$585,035   |      |      |      |      |      |

\$1,406,180.91 \$2,097,354.57 \$2,121,188.15

| G    | ST           |              | GSD            |                | GSDT           |                |                |                |                |                |                |