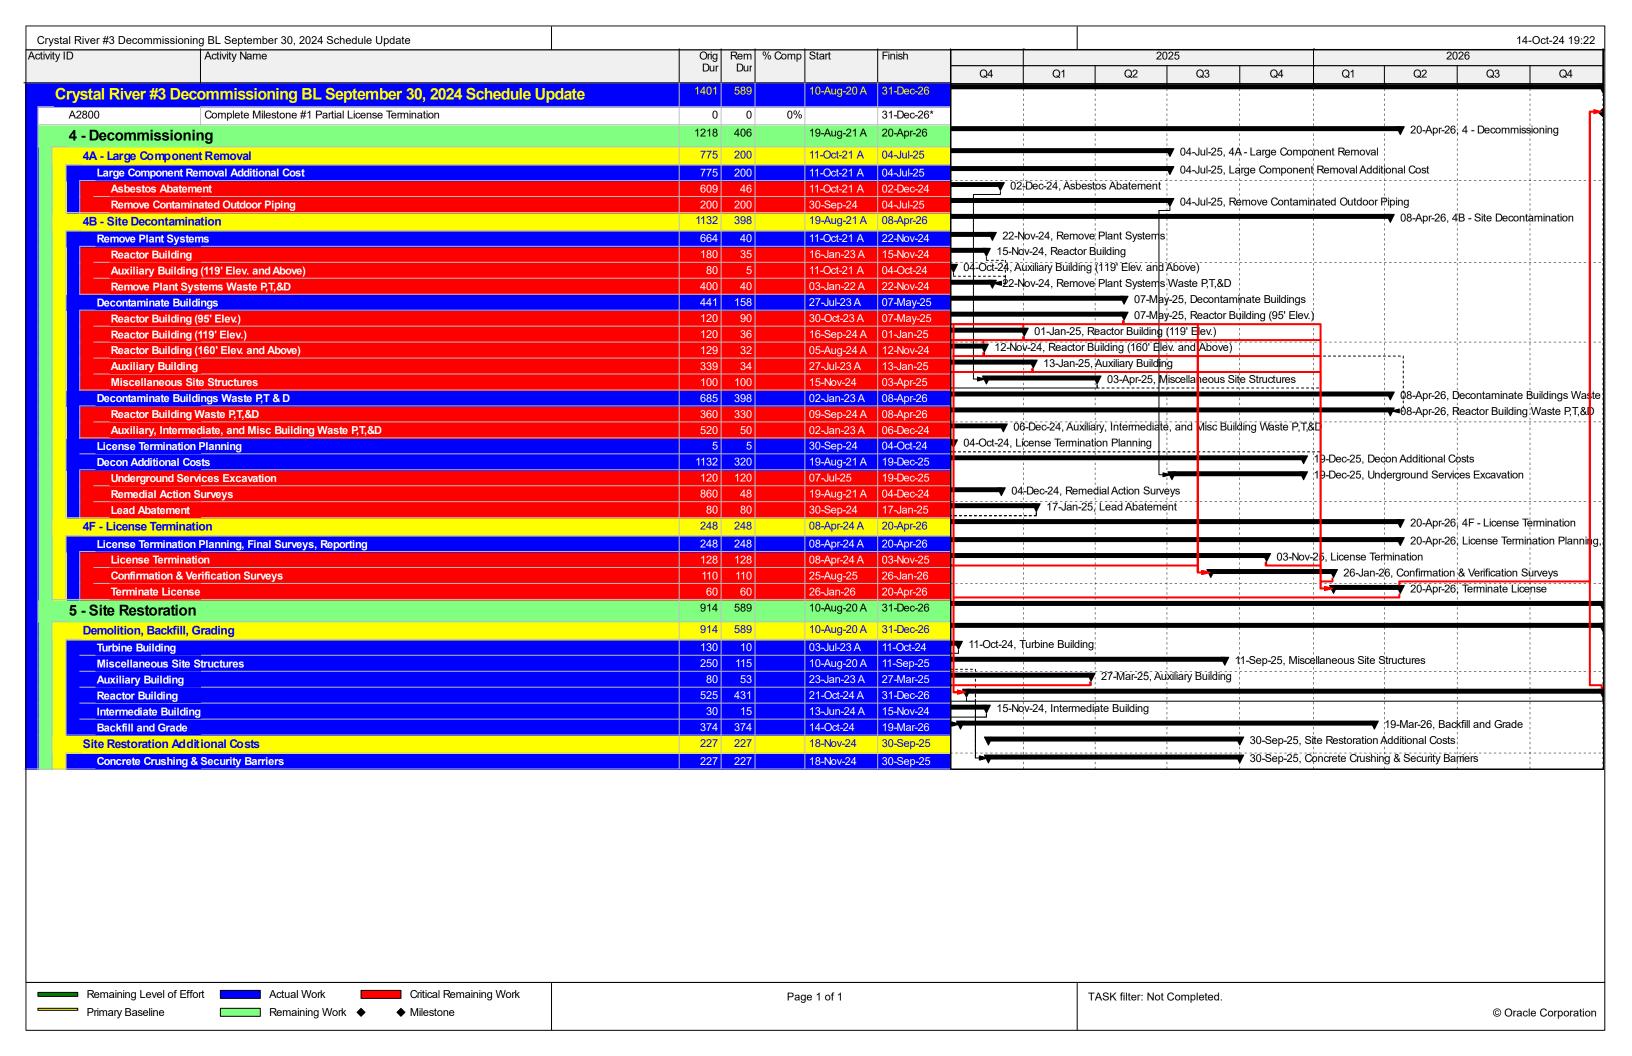

2.0 This quarter commenced with the continued shipping of the Reactor Vessel and Internal packages from Texas storage area to WCS site in Texas. Packages containing the components of the RPV were shipped from the port to WCS by heavy haul conveyance., the RPV Top package has made it to WCS and was disposed of in Q3 of 2024. The RPV middle package was received at WCS in the second quarter and was disposed of in the 3<sup>rd</sup> quarter. Continued progress on the building demolition with the Control Complex structural demolition finishing in July. Interior decon and demolition of the Auxiliary completed to open air demo limits this quarter and Structural demolition started at the end of Q3 and is scheduled to complete Q4 2024. Reactor building systems removal is ongoing scheduled to be completed in Q1 of 2025 with the removal of the sump. Decon and demolition of the interior of the Reactor Building to open air demo limits will continue through the fourth quarter. Planning and preparations for other sequences of work continued this quarter. No used nuclear fuel related violations, environmental non-compliance, or significant industrial safety events occurred or were reported.

### 8.0 COMPLETED AND NEAR-TERM SCHEDULE MILESTONES

|         | PAY ITEM/MILESTONE                       | PLANNED<br>COMPLETE | STATUS           |
|---------|------------------------------------------|---------------------|------------------|
| 3.1.1.1 | Planning & Site Preparation              |                     | 100%             |
| 3.1.1.1 | Utilities Reactivation                   |                     | Complete         |
| 3.1.1.2 | Planning & Site Preparation              |                     | 100%             |
| 5.1.1.2 | Containment Access, Waste Handling Areas |                     | Complete         |
| 3.1.2   | Planning & Site Preparation              |                     | 100%             |
| 3.1.2   | Site Characterization                    |                     | Complete         |
|         | Planning & Site Preparation              |                     | 4000/            |
| 3.1.3.1 | LCR and RV/RVI Planning and Engineering  |                     | 100%<br>Complete |
|         | General transition Planning/Engineering  |                     | Complete         |

|         | PAY ITEM/MILESTONE                                                                        | PLANNED<br>COMPLETE | STATUS           |
|---------|-------------------------------------------------------------------------------------------|---------------------|------------------|
|         | Planning & Site Preparation                                                               |                     | 4000/            |
| 3.1.3.2 | LCR and RV/RVI Planning and Engineering                                                   |                     | 100%<br>Complete |
|         | Site/Plant infrastructure Planning and Engineering                                        |                     | Complete         |
|         | Planning & Site Preparation                                                               |                     |                  |
| 3.1.3.3 | LCR and RV/RVI Planning and Engineering                                                   |                     | 100 %            |
|         | RVI Planning and Engineering                                                              |                     | Complete         |
|         | Planning & Site Preparation                                                               |                     |                  |
| 3.1.3.4 | LCR and RV/RVI Planning and Engineering                                                   |                     | 77% Complete     |
|         | RV Planning and Engineering                                                               |                     |                  |
|         | Planning & Site Preparation                                                               |                     |                  |
| 3.1.3.5 | LCR and RV/RVI Planning and Engineering                                                   |                     | 100%             |
|         | LCR Planning and Engineering                                                              |                     | Complete         |
|         | Planning & Site Preparation                                                               |                     |                  |
| 3.1.4.1 | Balance of Plant D&D Planning                                                             |                     | 100%             |
| 0121112 | Temporary Utilities, Site Preparation Planning                                            |                     | Complete         |
|         | Planning & Site Preparation                                                               |                     |                  |
| 3.1.4.2 | Balance of Plant D&D Planning                                                             |                     | 100%             |
| 3.1.4.2 | Turbine, Condenser, Steam Generator Removal Planning                                      |                     | Complete         |
|         | Planning & Site Preparation                                                               |                     |                  |
| 3.1.4.3 | Balance of Plant D&D Planning                                                             |                     | 100%             |
| 3.1.4.3 | Systems Removal and Decon Work Planning                                                   |                     | Complete         |
|         | Planning & Site Preparation                                                               |                     |                  |
| 3.1.4.4 | Balance of Plant D&D Planning                                                             |                     | 100%             |
| 5.1.4.4 | -                                                                                         |                     | Complete         |
|         | Demolition Work Planning  Large Component Removal                                         |                     |                  |
| 4.A.1.1 | Reactor Internals Segmentation                                                            |                     | 100%             |
|         | Reactor Internals Mobilization, Setup & Commissioning                                     |                     | Complete         |
|         | Large Component Removal                                                                   |                     | 100%             |
| 4.A.1.2 | Reactor Internals Segmentation                                                            |                     | Complete         |
|         | Reactor Internals Segmentation (Plenum Assembly)  Large Component Removal                 |                     | -                |
| 4.A.1.3 | Reactor Internals Segmentation                                                            |                     | 100%             |
| ,       | Reactor Internals Segmentation (Core Support Assembly/Remaining)                          |                     | Complete         |
| 4.A.1.4 | Large Component Removal                                                                   |                     | 100%             |
|         | Reactor Internals Segmentation                                                            |                     | Complete         |
|         | Reactor Internals Waste Packaging, Transportation and Disposal<br>Large Component Removal |                     | -                |
| 4.A.2.1 | Reactor Vessel Segmentation                                                               |                     | 100%             |
|         | Reactor Vessel Mobilization                                                               |                     | Complete         |
|         | Large Component Removal                                                                   |                     | 100%             |
| 4.A.2.2 | Reactor Vessel Segmentation                                                               |                     | Complete         |
|         | Reactor Vessel Segmentation                                                               |                     | į                |

|               | PAY ITEM/MILESTONE                                                                            | PLANNED<br>COMPLETE | STATUS           |
|---------------|-----------------------------------------------------------------------------------------------|---------------------|------------------|
| 4.A.3         | Large Component Removal Reactor Vessel Segmentation Reactor CRDMs, ICIs, Services Structure   |                     | 100%<br>Complete |
| 4.A.4.1       | Large Component Removal Reactor Coolant System Reactor Coolant Piping                         |                     | 100%<br>Complete |
| 4.A.4.2       | Large Component Removal Reactor Coolant System Reactor Coolant System Pumps and Motors        |                     | 100%<br>Complete |
| 4.A.5         | Large Component Removal Reactor Coolant System Pressurizer and Relief Tank                    |                     | 100%<br>Complete |
| 4.A.6.5       | Large Component Removal Steam Generators Steam Generator Package, Transportation and Disposal |                     | 100%<br>Complete |
| 4.A.7.1       | Large Component Removal  Main Turbine/Generator/Condensers  Turbine and Generator Removal     |                     | 100%<br>Complete |
| 4.A.7.1       | Large Component Removal<br>Condenser Removal                                                  |                     | 100%<br>Complete |
| 4.B.1.1       | Site Decontamination Remove Plant Systems Reactor Building                                    | 4/30/2024           | 85% Complete     |
| 4.B.1.2       | Site Decontamination<br>Remove Plant Systems<br>Auxiliary Building elev 95'                   |                     | 100%<br>Complete |
| 4.B.1.3       | Site Decontamination Remove Plant Systems Auxiliary Building elev 119'                        |                     | 100%<br>Complete |
| 4.B.1.4       | Site Decontamination Remove Plant Systems Intermediate Building                               |                     | 100%<br>Complete |
| 4.B.1.5       | Site Decontamination Remove Plant Systems Turbine Building                                    |                     | 100%<br>Complete |
| 4.B.2.1-<br>3 | Decontaminate Reactor Building                                                                | 4/30/2025           | 22% Complete     |
| 4.B.2.4       | Decontaminate Auxiliary Building                                                              | 12/31/2024          | 91% Complete     |
| 4.B.2.5       | Decontaminate Intermediate Building                                                           |                     | 100%<br>Complete |
| 4.B.4         | Site Decontamination Decontaminate Buildings License Termination Planning                     |                     | 100%<br>Complete |

|         | PAY ITEM/MILESTONE                                                                               | PLANNED<br>COMPLETE | STATUS           |
|---------|--------------------------------------------------------------------------------------------------|---------------------|------------------|
| 4.B.5.1 | Site Decontamination Decontaminate Buildings West Settling Pond Remediation                      |                     | 100%<br>Complete |
| 4.B.5.3 | Site Decontamination Decontaminate Buildings Transfer Canal Sand<br>Removal                      |                     | 100%<br>Complete |
| 5.1.1   | Site Restoration Demolish Turbine Building                                                       |                     | 100%<br>Complete |
| 5.1.2   | Site Restoration Demolish Miscellaneous Site Structures Emergency Feed Water Building            |                     | 100%<br>Complete |
| 5.1.2   | Site Restoration Demolish Miscellaneous Site Structures Diesel Generator Building                |                     | 100%<br>Complete |
| 5.1.2   | Site Restoration Demolish Miscellaneous Site Structures Alternate AC Diesel Generator Bldg Demo  |                     | 100%<br>Complete |
| 5.1.2   | Site Restoration Demolish Miscellaneous Site Structures Fire Pump House Building                 |                     | 100%<br>Complete |
| 5.1.2   | Site Restoration Demolish Miscellaneous Site Structures RB Maintenance Bldg Demo                 |                     | 100%<br>Complete |
| 5.1.2   | Site Restoration Demolish Miscellaneous Site Structures RX Vessel Closure Head Storage Bldg Demo |                     | 100%<br>Complete |
| 5.1.2   | Site Restoration Demolish Miscellaneous Site Structures Hot and Cold Shop Bldg Demo              |                     | 100%<br>Complete |
| 5.1.2   | Site Restoration Demolish Miscellaneous Site Structures PAB Building Demo                        |                     | 100%<br>Complete |
| 5.1.2   | Site Restoration Demolish Miscellaneous Site Structures BWST Building Demo                       | 12/30/2024          | 0% Complete      |
| 5.1.2   | Site Restoration Demolish Miscellaneous Site Structures NAB Building Demo                        |                     | 100%<br>Complete |
| 5.1.3   | Site Restoration Demolish Miscellaneous Site Structures Auxiliary Building Demo                  | 12/30/2024          | 0% Complete      |
| 5.1.5   | Site Restoration Demolish Miscellaneous Site Structures Intermediate Building Demo               |                     | 100%<br>Complete |
| 5.2.1   | Site Restoration Firing Range Closure                                                            |                     | 100%<br>Complete |