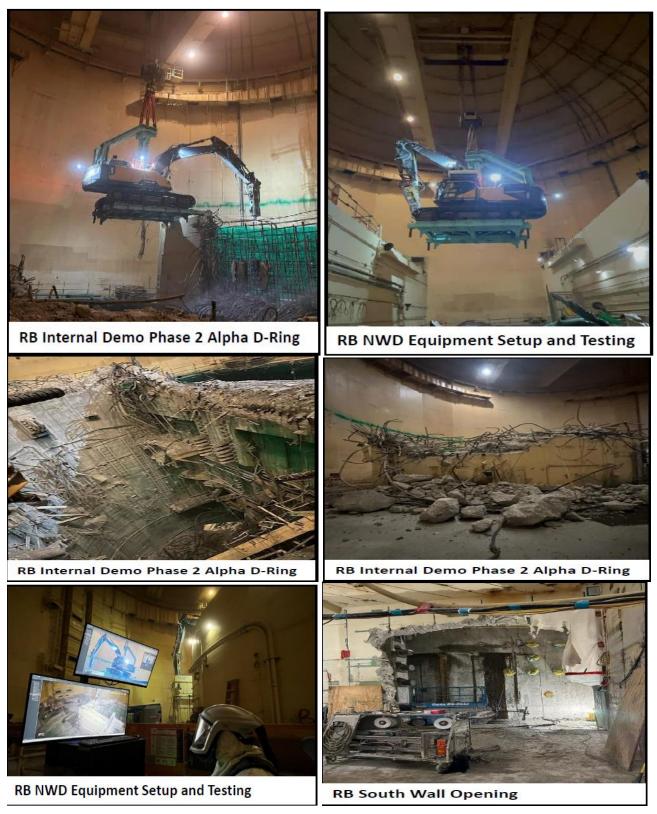

h Miscellaneous Site Structures NAB Building Demo                        |                     | 100%<br>Complete |
| 5.1.3   | Site Restoration Demolish Miscellaneous Site Structures Auxiliary Building Demo                  | 12/30/2024          | 0% Complete      |
| 5.1.5   | Site Restoration Demolish Miscellaneous Site Structures Intermediate Building Demo               |                     | 100%<br>Complete |
| 5.2.1   | Site Restoration Firing Range Closure                                                            |                     | 100%<br>Complete |

Notes:

## **Progress Photos**

## **Large Component Removal Work**

## **Reactor Vessel Transportation and Disposal**



CR3 Middle Package

## CR3 Middle Package







Page 11 of 14

### **Reactor Building System Removal**