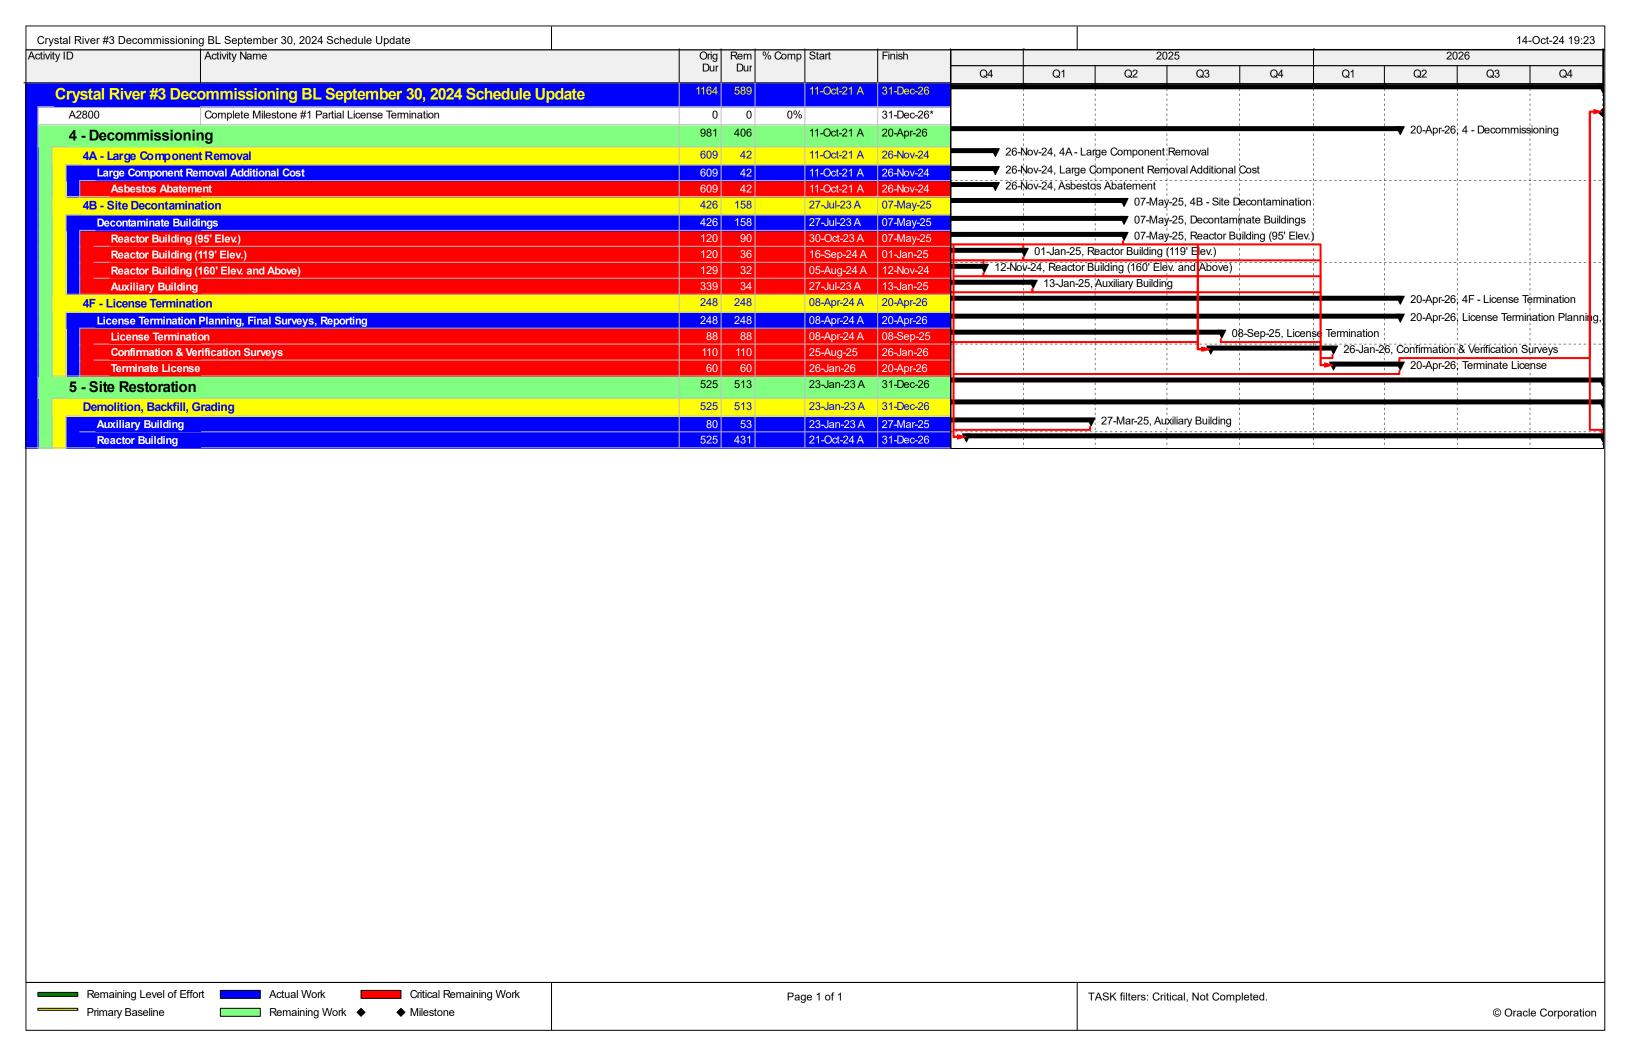

2.0 This quarter commenced with the continued shipping of the Reactor Vessel and Internal packages from Texas storage area to WCS site in Texas. Packages containing the components of the RPV were shipped from the port to WCS by heavy haul conveyance., the RPV Top package has made it to WCS and was disposed of in Q3 of 2024. The RPV middle package was received at WCS in the second quarter and was disposed of in the 3<sup>rd</sup> quarter. Continued progress on the building demolition with the Control Complex structural demolition finishing in July. Interior decon and demolition of the Auxiliary completed to open air demo limits this quarter and Structural demolition started at the end of Q3 and is scheduled to complete Q4 2024. Reactor building systems removal is ongoing scheduled to be completed in Q1 of 2025 with the removal of the sump. Decon and demolition of the interior of the Reactor Building to open air demo limits will continue through the fourth quarter. Planning and preparations for other sequences of work continued this quarter. No used nuclear fuel related violations, environmental non-compliance, or significant industrial safety events occurred or were reported.

### 8.0 COMPLETED AND NEAR-TERM SCHEDULE MILESTONES

|         | PAY ITEM/MILESTONE                       | PLANNED<br>COMPLETE | STATUS           |
|---------|------------------------------------------|---------------------|------------------|
| 3.1.1.1 | Planning & Site Preparation              |                     | 100%             |
| 3.1.1.1 | Utilities Reactivation                   |                     | Complete         |
| 3.1.1.2 | Planning & Site Preparation              |                     | 100%             |
| 5.1.1.2 | Containment Access, Waste Handling Areas |                     | Complete         |
| 3.1.2   | Planning & Site Preparation              |                     | 100%             |
| 3.1.2   | Site Characterization                    |                     | Complete         |
|         | Planning & Site Preparation              |                     | 4000/            |
| 3.1.3.1 | LCR and RV/RVI Planning and Engineering  |                     | 100%<br>Complete |
|         | General transition Planning/Engineering  |                     | Complete         |

|         | PAY ITEM/MILESTONE                                                                        | PLANNED<br>COMPLETE | STATUS           |
|---------|-------------------------------------------------------------------------------------------|---------------------|------------------|
|         | Planning & Site Preparation                                                               |                     | 4000/            |
| 3.1.3.2 | LCR and RV/RVI Planning and Engineering                                                   |                     | 100%<br>Complete |
|         | Site/Plant infrastructure Planning and Engineering                                        |                     | Complete         |
|         | Planning & Site Preparation                                                               |                     |                  |
| 3.1.3.3 | LCR and RV/RVI Planning and Engineering                                                   |                     | 100 %            |
|         | RVI Planning and Engineering                                                              |                     | Complete         |
|         | Planning & Site Preparation                                                               |                     |                  |
| 3.1.3.4 | LCR and RV/RVI Planning and Engineering                                                   |                     | 77% Complete     |
|         | RV Planning and Engineering                                                               |                     |                  |
|         | Planning & Site Preparation                                                               |                     |                  |
| 3.1.3.5 | LCR and RV/RVI Planning and Engineering                                                   |                     | 100%             |
|         | LCR Planning and Engineering                                                              |                     | Complete         |
|         | Planning & Site Preparation                                                               |                     |                  |
| 3.1.4.1 | Balance of Plant D&D Planning                                                             |                     | 100%             |
| 0121112 | Temporary Utilities, Site Preparation Planning                                            |                     | Complete         |
|         | Planning & Site Preparation                                                               |                     |                  |
| 3.1.4.2 | Balance of Plant D&D Planning                                                             |                     | 100%             |
| 3.1.4.2 | Turbine, Condenser, Steam Generator Removal Planning                                      |                     | Complete         |
|         | Planning & Site Preparation                                                               |                     |                  |
| 3.1.4.3 | Balance of Plant D&D Planning                                                             |                     | 100%             |
| 3.1.4.3 | Systems Removal and Decon Work Planning                                                   |                     | Complete         |
|         | Planning & Site Preparation                                                               |                     |                  |
| 3.1.4.4 | Balance of Plant D&D Planning                                                             |                     | 100%             |
| 5.1.4.4 | -                                                                                         |                     | Complete         |
|         | Demolition Work Planning  Large Component Removal                                         |                     |                  |
| 4.A.1.1 | Reactor Internals Segmentation                                                            |                     | 100%             |
|         | Reactor Internals Mobilization, Setup & Commissioning                                     |                     | Complete         |
|         | Large Component Removal                                                                   |                     | 100%             |
| 4.A.1.2 | Reactor Internals Segmentation                                                            |                     | Complete         |
|         | Reactor Internals Segmentation (Plenum Assembly)  Large Component Removal                 |                     | -                |
| 4.A.1.3 | Reactor Internals Segmentation                                                            |                     | 100%             |
| ,       | Reactor Internals Segmentation (Core Support Assembly/Remaining)                          |                     | Complete         |
| 4.A.1.4 | Large Component Removal                                                                   |                     | 100%             |
|         | Reactor Internals Segmentation                                                            |                     | Complete         |
|         | Reactor Internals Waste Packaging, Transportation and Disposal<br>Large Component Removal |                     | -                |
| 4.A.2.1 | Reactor Vessel Segmentation                                                               |                     | 100%             |
|         | Reactor Vessel Mobilization                                                               |                     | Complete         |
|         | Large Component Removal                                                                   |                     | 100%             |
| 4.A.2.2 | Reactor Vessel Segmentation                                                               |                     | Complete         |
|         | Reactor Vessel Segmentation                                                               |                     | į                |

|               | PAY ITEM/MILESTONE                                                                            | PLANNED<br>COMPLETE | STATUS           |
|---------------|-----------------------------------------------------------------------------------------------|---------------------|------------------|
| 4.A.3         | Large Component Removal Reactor Vessel Segmentation Reactor CRDMs, ICIs, Services Structure   |                     | 100%<br>Complete |
| 4.A.4.1       | Large Component Removal Reactor Coolant System Reactor Coolant Piping                         |                     | 100%<br>Complete |
| 4.A.4.2       | Large Component Removal Reactor Coolant System Reactor Coolant System Pumps and Motors        |                     | 100%<br>Complete |
| 4.A.5         | Large Component Removal Reactor Coolant System Pressurizer and Relief Tank                    |                     | 100%<br>Complete |
| 4.A.6.5       | Large Component Removal Steam Generators Steam Generator Package, Transportation and Disposal |                     | 100%<br>Complete |
| 4.A.7.1       | Large Component Removal  Main Turbine/Generator/Condensers  Turbine and Generator Removal     |                     | 100%<br>Complete |
| 4.A.7.1       | Large Component Removal<br>Condenser Removal                                                  |                     | 100%<br>Complete |
| 4.B.1.1       | Site Decontamination Remove Plant Systems Reactor Building                                    | 4/30/2024           | 85% Complete     |
| 4.B.1.2       | Site Decontamination<br>Remove Plant Systems<br>Auxiliary Building elev 95'                   |                     | 100%<br>Complete |
| 4.B.1.3       | Site Decontamination Remove Plant Systems Auxiliary Building elev 119'                        |                     | 100%<br>Complete |
| 4.B.1.4       | Site Decontamination Remove Plant Systems Intermediate Building                               |                     | 100%<br>Complete |
| 4.B.1.5       | Site Decontamination Remove Plant Systems Turbine Building                                    |                     | 100%<br>Complete |
| 4.B.2.1-<br>3 | Decontaminate Reactor Building                                                                | 4/30/2025           | 22% Complete     |
| 4.B.2.4       | Decontaminate Auxiliary Building                                                              | 12/31/2024          | 91% Complete     |
| 4.B.2.5       | Decontaminate Intermediate Building                                                           |                     | 100%<br>Complete |
| 4.B.4         | Site Decontamination Decontaminate Buildings License Termination Planning                     |                     | 100%<br>Complete |

|         | PAY ITEM/MILESTONE                                                                               | PLANNED<br>COMPLETE | STATUS           |
|---------|--------------------------------------------------------------------------------------------------|---------------------|------------------|
| 4.B.5.1 | Site Decontamination Decontaminate Buildings West Settling Pond Remediation                      |                     | 100%<br>Complete |
| 4.B.5.3 | Site Decontamination Decontaminate Buildings Transfer Canal Sand<br>Removal                      |                     | 100%<br>Complete |
| 5.1.1   | Site Restoration Demolish Turbine Building                                                       |                     | 100%<br>Complete |
| 5.1.2   | Site Restoration Demolish Miscellaneous Site Structures Emergency Feed Water Building            |                     | 100%<br>Complete |
| 5.1.2   | Site Restoration Demolish Miscellaneous Site Structures Diesel Generator Building                |                     | 100%<br>Complete |
| 5.1.2   | Site Restoration Demolish Miscellaneous Site Structures Alternate AC Diesel Generator Bldg Demo  |                     | 100%<br>Complete |
| 5.1.2   | Site Restoration Demolish Miscellaneous Site Structures Fire Pump House Building                 |                     | 100%<br>Complete |
| 5.1.2   | Site Restoration Demolish Miscellaneous Site Structures RB Maintenance Bldg Demo                 |                     | 100%<br>Complete |
| 5.1.2   | Site Restoration Demolish Miscellaneous Site Structures RX Vessel Closure Head Storage Bldg Demo |                     | 100%<br>Complete |
| 5.1.2   | Site Restoration Demolish Miscellaneous Site Structures Hot and Cold Shop Bldg Demo              |                     | 100%<br>Complete |
| 5.1.2   | Site Restoration Demolish Miscellaneous Site Structures PAB Building Demo                        |                     | 100%<br>Complete |
| 5.1.2   | Site Restoration Demolish Miscellaneous Site Structures BWST Building Demo                       | 12/30/2024          | 0% Complete      |
| 5.1.2   | Site Restoration Demolish Miscellaneous Site Structures NAB Building Demo                        |                     | 100%<br>Complete |
| 5.1.3   | Site Restoration Demolish Miscellaneous Site Structures Auxiliary Building Demo                  | 12/30/2024          | 0% Complete      |
| 5.1.5   | Site Restoration Demolish Miscellaneous Site Structures Intermediate Building Demo               |                     | 100%<br>Complete |
| 5.2.1   | Site Restoration Firing Range Closure                                                            |                     | 100%<br>Complete |