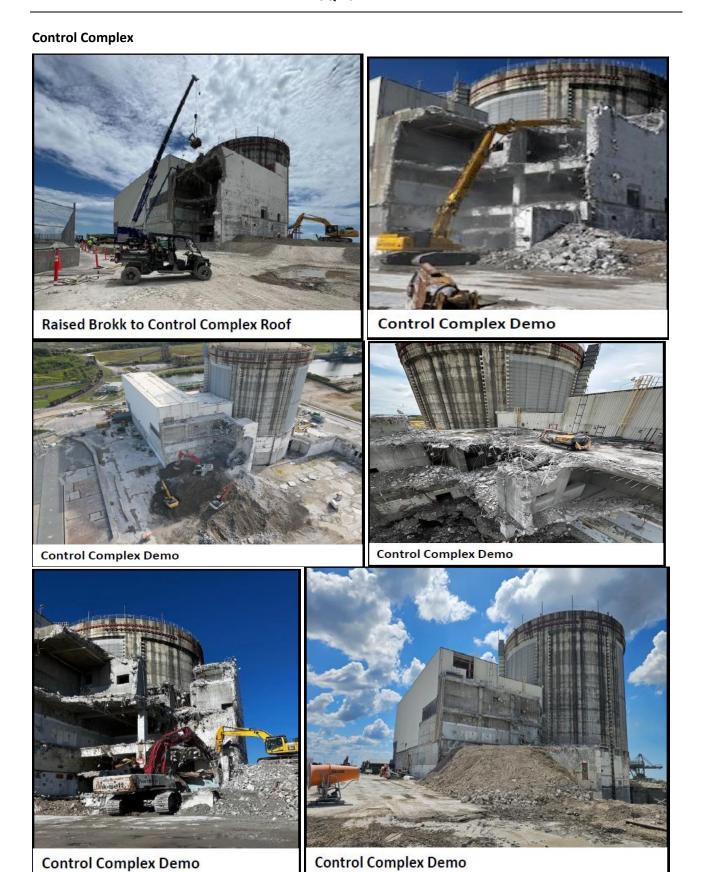

neous Site Structures NAB Building Demo                        |                     | 100%<br>Complete |
| 5.1.3   | Site Restoration Demolish Miscellaneous Site Structures Auxiliary Building Demo                  | 12/30/2024          | 0% Complete      |
| 5.1.5   | Site Restoration Demolish Miscellaneous Site Structures Intermediate Building Demo               |                     | 100%<br>Complete |
| 5.2.1   | Site Restoration Firing Range Closure                                                            |                     | 100%<br>Complete |

Notes:

## **Progress Photos**

## **Large Component Removal Work**

## **Reactor Vessel Transportation and Disposal**



CR3 Middle Package

## CR3 Middle Package







Page 11 of 14

### **Reactor Building System Removal**