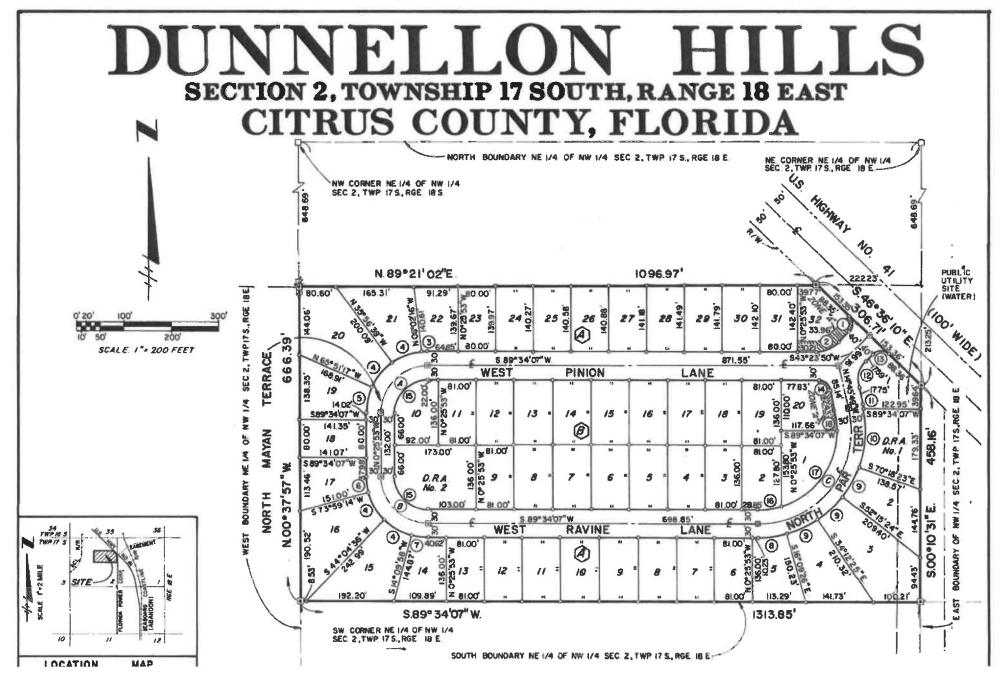

### **DUNNELLON HILLS SUBDIVISION**

Section 2, Township 17 South, Range 18 East, Citrus County, Florida

Begin at the Southwest corner of the Northeast 1/4 of the Northwest 1/4 of Section 2, Township 17 South, Range 18 East, thence North 00° 37'57" West a distance of 666.39 feet, thence North 89° 21'02" East a distance of 1,096.97 feet, thence South 46° 36'10" East a distance of 306.71 feet, thence South 00° 10'31" East a distance of 458.16 feet, thence South 89° 34'07" West a distance of 1,313.85 feet, To the Point of Beginning Docket # – 20240114-WU Dunnellon Hills Water System PWSID 609-4875 Grandfather Certificate Application Hash Utilities, LLC

### DESCRIPTION OF TERRITORY SERVED

#### **DUNNELLON HILLS SUBDIVISION**

Section 2, Township 17 South, Range 18 East, Citrus County, Florida

Begin at the Southwest corner of the Northeast 1/4 of the Northwest 1/4 of Section 2, Township 17 South, Range 18 East, thence North 00° 37'57" West a distance of 666.39 feet, thence North 89° 21'02" East a distance of 1,096.97 feet, thence South 46° 36'10" East a distance of 306.71 feet, thence South 00° 10'31" East a distance of 458.16 feet, thence South 89° 34'07" West a distance of 1,313.85 feet, To the Point of Beginning