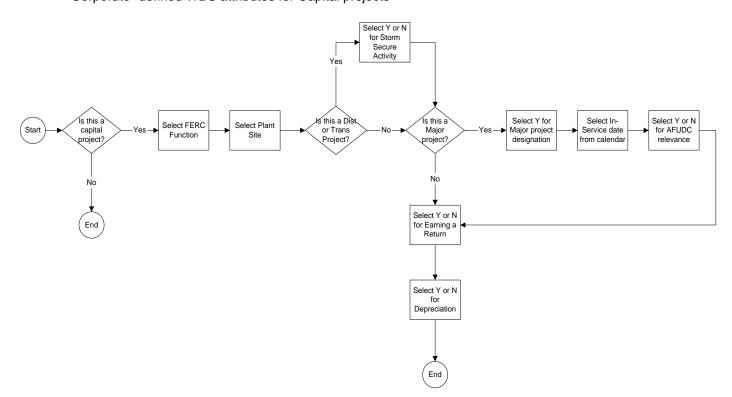

ing a return and "N" if not

FLORIDA POWER & LIGHT COMPANY AND SUBSIDIARIES Docket No. 20250011-EI MFR No. F-05 2027 Projected Test Year Attachment No. 5 of 6 Page 24 of 25

Docket No. 20250011-EI 2025 FPL Annual Budget Planning Process Guideline Exhibit IL-2, Page 24 of 25

# Depreciation Status

- Use "Y" if depreciable and "N" if non-depreciable
- Land is the only capital expenditure that is non-depreciable; land should be in a separate WBS with a code of "N"

# Storm Secure

- Applicable for Power Delivery projects only
- Enter "Y" if a Storm Secure project and "N" if not

# Flow Diagram for Assigning Corporate Defined Attributes

 The following is a flow diagram to help guide in the set-up of WBS elements and projects using the "Corporate" defined WBS attributes for Capital projects



FLORIDA POWER & LIGHT COMPANY AND SUBSIDIARIES Docket No. 20250011-EI MFR No. F-05 2027 Projected Test Year Attachment No. 5 of 6 Page 25 of 25

Docket No. 20250011-EI 2025 FPL Annual Budget Planning Process Guideline Exhibit IL-2, Page 25 of 25

# **Special Capital Forecasting Requirements**

# • Dismantlement Costs for a major project

- Must be forecasted in a separate level 3 WBS element
- The word Dismantlement must appear in the WBS element name and description
- WBS must have a FERC Indicator 9108132 and 100% of the plan assigned to this WBS element

### Land Held for Future Use

- Must be forecasted in a separate level 3 WBS element
- The words Future Use must appear in the WBS element name and description
- All land purchases for future generation sites must be set up as Major P