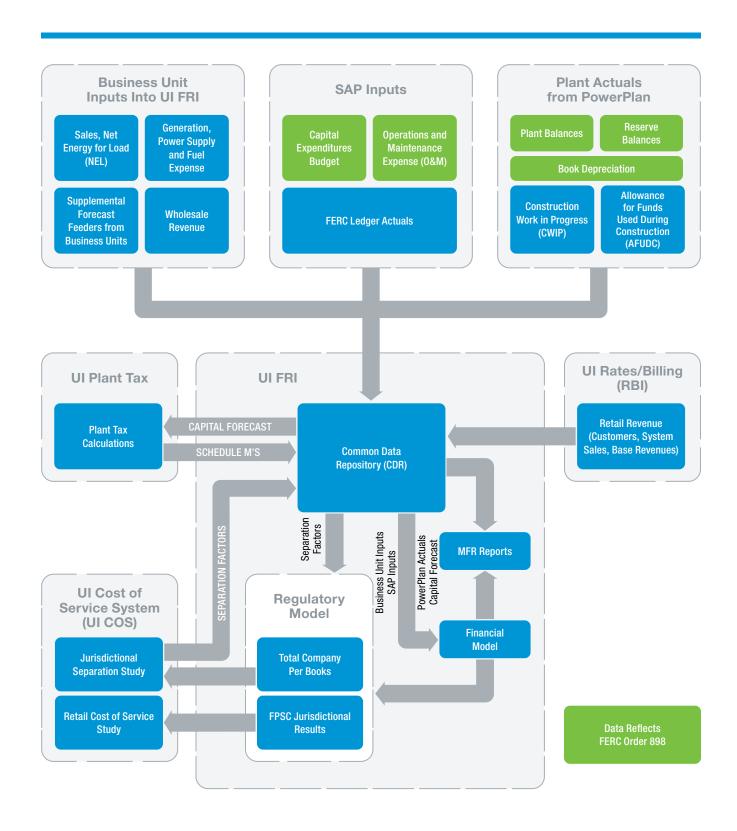

 35

 Supporting Schedules:
 Recap Schedules:

FLORIDA POWER & LIGHT COMPANY AND SUBSIDIARIES Docket No. 20250011-EI MFR No. F-05 2027 Projected test Year Attachment No. 2 of 6 PAGE 1 of 11

#### Line No.