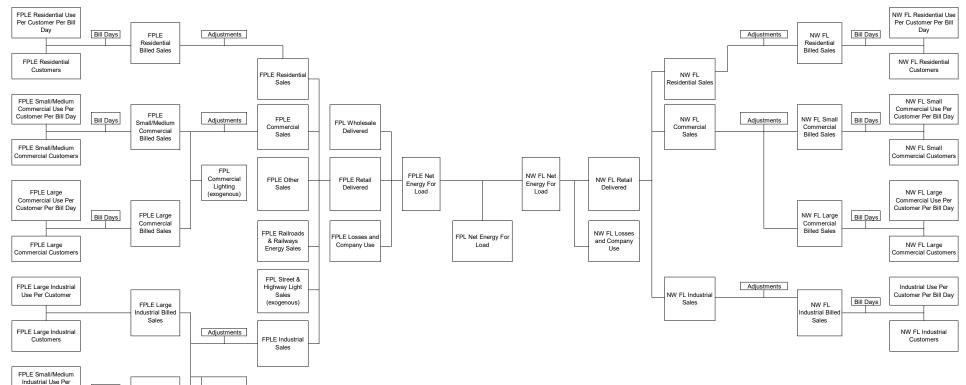

|
| 35       |                                          |             |           |         |                                            |
| 36       |                                          |             |           |         |                                            |
| 37       |                                          |             |           |         |                                            |
| <u>.</u> |                                          |             |           |         |                                            |

FLORIDA POWER & LIGHT COMPANY AND SUBSIDIARIES Docket No . 20250011-EI MFR No. F-05 2027 Projected test Year Attachment No. 3 of 6 PAGE 1 OF 1

#### FPL Model Flow Chart: Customer and Usage to Net Energy for Load



FPLE adjustments include: unbilled energy, DSM, Solar, EV, economic development tariffs NW FL adjustments include: unbilled energy

Bill Days

Customer Per Bill Day

FPLE Small/Medium Industrial Customers FPLE

Small/Medium

Industrial Billed

Sales

FPI Industrial

Lighting

(exogenous)

FLORIDA POWER & LIGHT COMPAN'
AND SUBSIDIARIES
Docket No . 20250011-EI
MFR No. F-05
2027 Projected test Year
Attachment No. 4 of 6
PAGE 1 OF 1

# **FPL Model Flow Chart: Monthly Peaks**



FPLE net peak demands include adjustments for: DSM, Solar, EV, EDR, and wholesale

FLORIDA POWER & LIGHT COMPANY AND SUBSIDIARIES Docket No. 20250011-EI MFR No. F-05 2027 Projected Test Year Attachment No. 5 of 6 Page 1 of 25

Docket No. 20250011-EI 2025 FPL Annual Budget Planning Process Guideline Exhibit IL-2, Page