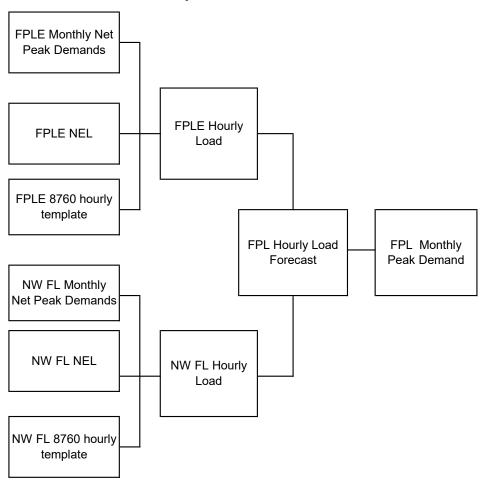

|             |           |         |                                            |

FLORIDA POWER & LIGHT COMPANY AND SUBSIDIARIES Docket No . 20250011-EI MFR No. F-05 2027 Projected test Year Attachment No. 3 of 6 PAGE 1 OF 1

#### FPL Model Flow Chart: Customer and Usage to Net Energy for Load



FPLE adjustments include: unbilled energy, DSM, Solar, EV, economic development tariffs NW FL adjustments include: unbilled energy

Bill Days

Customer Per Bill Day

FPLE Small/Medium Industrial Customers FPLE

Small/Medium

Industrial Billed

Sales

FPI Industrial

Lighting

(exogenous)

FLORIDA POWER & LIGHT COMPAN'
AND SUBSIDIARIES
Docket No . 20250011-EI
MFR No. F-05
2027 Projected test Year
Attachment No. 4 of 6
PAGE 1 OF 1

# **FPL Model Flow Chart: Monthly Peaks**



FPLE net peak demands include adjustments for: DSM, Solar, EV, EDR, and wholesale

FLORIDA POWER & LIGHT COMPANY AND SUBSIDIARIES Docket No. 20250011-EI MFR No. F-05 2027 Projected Test Year Attachment No. 5 of 6 Page 1 of 25

Docket No. 20250011-EI 2025 FPL Annual Budget Planning Process Guideline Exhibit IL-2, Page 1 of 25

# Florida Power & Light

# Annual Budget Planning Process Guideline

**Effective: August 2024** 

Version: 2024

FLORIDA POWER & LIGHT COMPANY AND SUBSIDIARIES Docket No. 20250011-EI MFR No. F-05 2027 Projected Test Year Attachment No. 5 of 6 Page 2 of 25

# Docket No. 20250011-EI 2025 FPL Annual Budget Planning Process Guideline Exhibit IL-2, Page 2 of 25

# **Table of Contents**

|                                                                | Page |
|----------