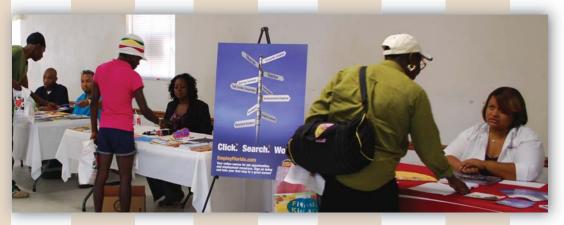

The PSC's partnership with WORKFORCE plus has helped Florida's unemployed stay connected to potential job opportunities through the Lifeline Assistance program.

Partnerships, or "Helping Hands," are essential to help raise public awareness.