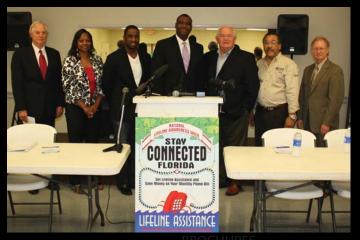

## FLORIDA PUBLIC SERVICE COMMISSION'S CONSUMER CONNECTION NEWSletter

HUNSUMER

BROCHURES

CONSUMER

ASSISTANCE

PSC HOME PAGE

(L to R) Charles Milsted, Associate State Director AARP; Brenda Williams, Executive Director, Tallahassee Housing Authority; Nick Maddow, Chairman, Leon County Board of County Commissioners; Ronald A. Brise, Chairman, Florida Public Service Commission; Bill Montford, State Senator, Senate District 3; John Marks, Mayor, City of Tallahassee; J.R. Kelly, Public Counsel. The Florida Public Service Commission kicked off the fifth annual **NATIONAL LIFELINE AWARENESS WEEK**, September 9-15, with a workshop on Thursday, September 5 in Tallahassee.