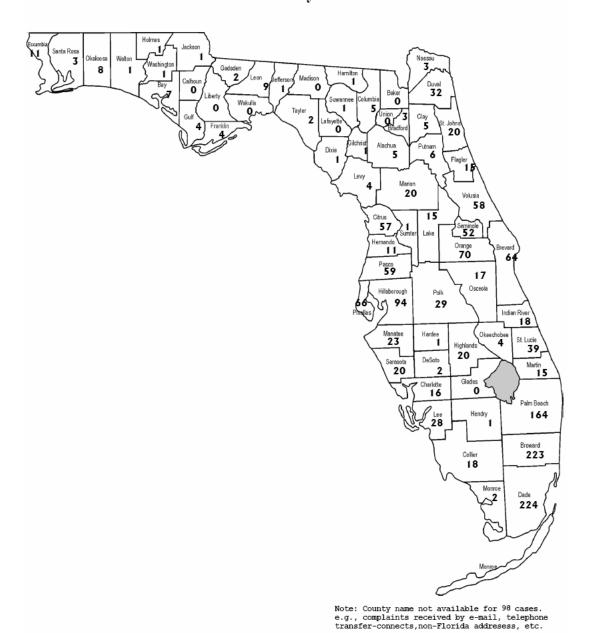

|
| Cases Received & Closed by 3 Day Rule                           | 174                  | 10%                       |                                |                                        |
| Total                                                           | 1,686                | 100%                      | 1,746                          | 100%                                   |

Information provided by the Consumer Activity Tracking System (CATS). Includes contacts from phone calls, letters, faxes and the Internet.

<sup>\*</sup>Figures have been rounded.

<sup>\*\*</sup>Non-certificated relates to complaints filed against companies that appear to lack a certificate with the PSC, but the complaint issue may be jurisdictional.

#### Complaints Received by County February 2006



## Electric Companies Complaint Activity – February 2006

| Complaints Logged |       |         |  |  |
|-------------------|-------|---------|--|--|
| Billing*          | Total | Y-T-D   |  |  |
| 45                | 64    | 133     |  |  |
| 1                 | 1     | 2       |  |  |
| 1                 | 1     | 2       |  |  |
| 64                | 89    | 143     |  |  |
| 8                 | 11    | 18      |  |  |
|                   |       |         |  |  |
| 119               | 166   | 298     |  |  |
|                   | 119   | 119 166 |  |  |

<sup>\*</sup>Please see Definitions.

#### Natural Gas Companies Complaint Activity – February 2006

|                                                                 | Complaints Logged |          |       |       |
|----------------