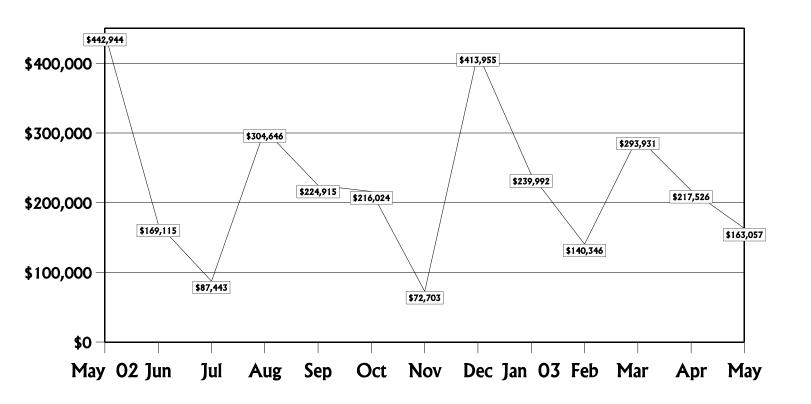

Refunds, savings and credits to consumers resulting from Commission action on behalf of consumers totaled \$163,057 for the month.

#### Consumer Refunds

May 2002 - May 2003

| Consumer Savings                        |     |           |
|-----------------------------------------|-----|-----------|
| Electric                                | \$  | 1,548.95  |
| Gas                                     |     | 597.05    |
| Alternative Local Exchange Telephone    |     | 16,926.07 |
| Local Exchange Telephone                |     | 32,288.91 |
| Long Distance Telephone                 | 1   | 10,941.22 |
| Pay Telephone                           |     | 684.41    |
| Water & Wastewater                      |     | 69.99     |
| Non-regulated/Other Consumer Assistance |     | 0.00      |
| Total                                   | \$1 | 63,056.60 |