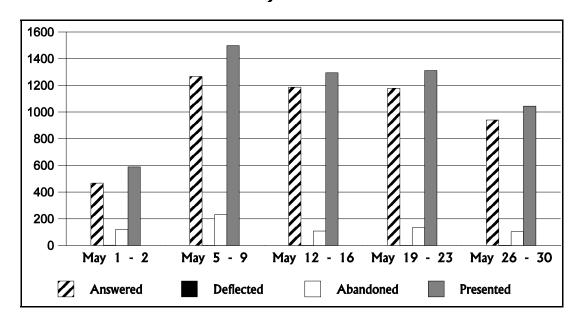

#### Total Calls Received - Call Center Statistics May 2003

Answered: Deflected:

Number of calls answered by Consumer Affairs' Regulatory Specialists.

Number of calls originally destined for the PSC's Automated Call Distribution (ACD) Group which could not get through: (a) due to a full queue or (b) wait time in queue was exceeded.

Abandoned: Presented:

Number of calls offered to the ACD Group but abandoned the queue waiting status prior to call being answered.

Total number of calls answered by Consumer Affairs' Regulatory Specialists, plus the number of calls abandoned and deflected from the ACD Group.

| Period      | Answered | %<br>Total<br>Calls | Deflected | %<br>Total<br>Calls | Abandoned | %<br>Total<br>Calls | Total<br>Calls |
|-------------|----------|---------------------|-----------|---------------------|-----------|---------------------|----------------|
| May 1 - 2   | 467      | <b>79</b> %         | 2         | 0%                  | 120       | 20%                 | 589            |
| May 5 - 9   | 1,267    | 85%                 | 0         | 0%                  | 231       | 15%                 | 1,498          |
| May 12 - 16 | 1,186    | 92%                 | 0         | 0%                  | 108       | 8%                  | 1,294          |
| May 19 - 23 | 1,178    | 90%                 | 0         | 0%                  | 133       | 10%                 | 1,311          |
| May 26 - 30 | 940      | 90%                 | 1         | 0%                  | 103       | 10%                 | 1,044          |
| Totals      | 5,038    | 88%                 | 3         | 0%                  | 695       | 12%                 | 5,736          |