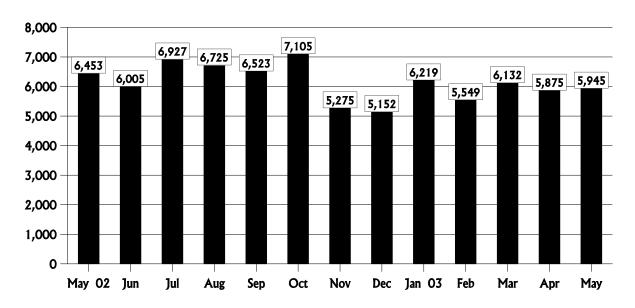

#### Public Service Commission Total Consumer Contacts May 2002 - May 2003

#### Consumer Activity Overview - May 2003

| Complaints Received                                          |    |       | 2,436        |            |
|--------------------------------------------------------------|----|-------|--------------|------------|
| Electric                                                     |    | 60    |              |            |
| Gas                                                          |    | 33    |              |            |
| Alternative Local Exchange Telephone                         |    | 200   |              |            |
| Local Exchange Telephone                                     |    | 233   |              |            |
| Long Distance Telephone                                      |    | 584   |              |            |
| Pay Telephone                                                |    | 7     |              |            |
| Water & Wastewater                                           |    | 40    |              |            |
| Non-regulated or Noncertificated Company Complaints Received |    | 73    |              |            |
| Telephone Transfer-Connects (Calls Transferred to Utilities) |    | 1,015 |              |            |
| E-Transfers (E-mails sent to Utilities from the PSC Website) |    | 89    |              |            |
| Cases Received / Closed Under 3 Day Rule                     |    | 102   |              |            |
| Electric                                                     | 50 |       |              |            |
| Gas                                                          | 0  |       |              |            |
| Telecommunications                                           | 52 |       |              |            |
| Water / Wastewater                                           | 0  |       |              |            |
| Information Requests Received                                |    |       | <u>2,574</u> |            |
| Total Cases Received                                         |    |       |              | 5,010      |
| Telephone Calls Not Filed As Cases                           |    |       |              | <u>935</u> |
| Total Consumer Contacts Handled                              |    |       |              | 5,945      |