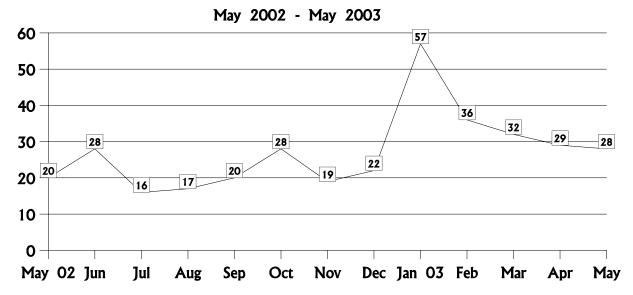

May 33 Electric Outage Related Complaints Filed Apr 23 Mar 22 Feb Dec Jan 03 13 May 2002 - May 2003 78 Nov 36 Oct 37 Sep 8 Aug 9 三 28 May 02 Jun 37 20 **20** 30 10 4 9

| nies    | 2003            |
|---------|-----------------|
| mpan    | May             |
| Sas Co  | <b>Activity</b> |
| Natural | Complaint       |
|         |                 |