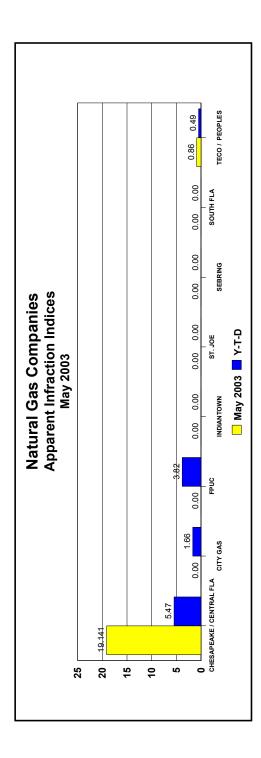

| Natural Gas Companies<br>Number of Customers / Apparent Infraction Indices                                                                                                                                                                                                                                            | Natural Gas Companies<br>ıstomers / Apparent Inf | s Compar<br>Apparent             | iles<br>Infraction Indi                      | ces                               |                                      |
|-----------------------------------------------------------------------------------------------------------------------------------------------------------------------------------------------------------------------------------------------------------------------------------------------------------------------|--------------------------------------------------|----------------------------------|----------------------------------------------|-----------------------------------|--------------------------------------|
| Utility Name                                                                                                                                                                                                                                                                                                          | Number of                                        | Apparent<br>Infractions<br>Y-T-D | Apparent Infractions Per 1,000 Customers *** | Y-T-D Apparent Infractions Index* | May 2003 Apparent Infractions Index* |
| CHESAPEAKE UTILITIES, FLORIDA DIVISION OF (CENTRAL FLORIDA GAS)                                                                                                                                                                                                                                                       | 10,593                                           | 1                                | 0.094                                        | 5.47                              | 19.141                               |
| CITY GAS COMPANY OF FLORIDA                                                                                                                                                                                                                                                                                           | 105,000                                          | 3                                | 0.029                                        | 1.66                              | 0.00                                 |
| FLORIDA PUBLIC UTILITIES COMPANY                                                                                                                                                                                                                                                                                      | 45,442                                           | 3                                | 990'0                                        | 3.82                              | 0.00                                 |
| INDIANTOWN                                                                                                                                                                                                                                                                                                            | 631                                              | 0                                | 0000                                         | 0.00                              | 0.00                                 |
| ST. JOE NATURAL GAS COMPANY                                                                                                                                                                                                                                                                                           | 3,327                                            | 0                                | 0.000                                        | 0.00                              | 0.00                                 |
| SEBRING                                                                                                                                                                                                                                                                                                               | 631                                              | 0                                | 0000                                         | 00.00                             | 0.00                                 |
| SOUTH FLORIDA NATURAL GAS                                                                                                                                                                                                                                                                                             | 4,010                                            | 0                                | 0.000                                        | 0.00                              | 0.00                                 |
| TAMPA ELECTRIC COMPANY (TECO) D/B/A PEOPLES GAS SYSTEM                                                                                                                                                                                                                                                                | 266,594                                          | 2                                | 0.008                                        | 0.49                              | 0.86                                 |
| INDUSTRY TOTAL                                                                                                                                                                                                                                                                                                        | 436,228                                          | •                                | 0.022                                        |                                   |                                      |
|                                                                                                                                                                                                                                                                                                                       |                                                  | -                                |                                              |                                   |                                      |
| ***Note - Apparent Infractions per 1,000 customers is defined as follows: Leaf company total is based on the company's total apparent infractions divided by it's customer base. The Industry total is based on total year-to-date apparent infractions for the industry divided by the total industry customer base. | l is based on the com<br>on total year-to-date   | pany's                           |                                              |                                   |                                      |