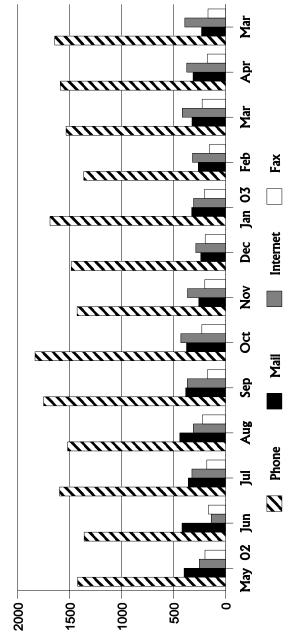

## Complaints Received by County May 2003

Note: County name not available for 384 cases. e.g., complaints received by e-mail, telephone transfer-connects, non-Florida addreses, etc.

How Complaints Were Received Phone, Mail, Internet and Fax May 2002 - May 2003

|          | May<br>02 | un[                   | Jn[   | Aug   | Sep                                 | Oct   | Nov         | Dec   | Jan<br>03 | Feb   | Feb Mar     | Apr               | Мау   |
|----------|-----------|-----------------------|-------|-------|-------------------------------------|-------|-------------|-------|-----------|-------|-------------|-------------------|-------|
| Phone    | 1,424     | 1,424 1,361 1,598     | 1,598 | 1,520 | 1,751                               | ,834  | 1,429 1,486 |       | 1,690     | 1,365 | 1,365 1,535 | 1,591             | 1,644 |
| Mail     | 399       | 419                   | 359   | 440   | 384                                 | 928   | 257         | 237   | 326       | 797   | 323         | 313               | 231   |
| Internet | 253       | 137                   | 324   | 310   | 368                                 | 430   | 367         | 788   | 308       | 318   | 416         | 374               | 392   |
| Fax      | 198       | 164                   | 180   | 223   | 174                                 | 228   | 200         | 961   | 202       | 153   | 225         | 174               | 169   |
| Total    |           | 2,346   2,274   2,081 | 2,081 | 2,461 | 2,461 2,493 2,868 2,253 2,205 2,205 | 2,868 | 2,253       | 2,205 | 2,205     | 2,098 | 2,499       | 2,098 2,499 2,452 | 2,436 |