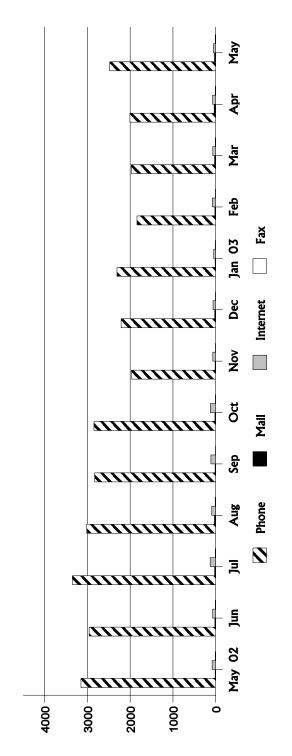

# How Information Requests Were Received Phone, Mail, Internet and Fax May 2002 - May 2003

|          | May<br>02         | Jun   | Jul   | Jul Aug Sep | Sep   | Oct       | Oct Nov Dec | Dec      | Jan<br>03 | Feb Mar | Mar        | Apr                                                               | Мау   |
|----------|-------------------|-------|-------|-------------|-------|-----------|-------------|----------|-----------|---------|------------|-------------------------------------------------------------------|-------|
| Phone    | 3,150 2,961       | 2,961 | 3,352 | 3,016       | 2,831 | 2,847     | 1,971       | 2,212    | 2,309     | 1,842   | 1,974      | 3,352 3,016 2,831 2,847 1,971 2,212 2,309 1,842 1,974 2,005 2,479 | 2,479 |
| Mail     | 13                | 18    | 24    | 30          | 14    | 61        | 14          | 19 14 23 | 13        | 19      | 26         | 32                                                                | 29    |
| Internet | 84                | 71    | 130   | 93          | 112   | 112   128 | 89          | 62       | 47        | 76      | <i>L</i> 9 | 2.2                                                               | 55    |
| Fax      | 6                 | 10    | 10    | 11 2        | 2     | 9         | 4           | 3        | 9         | 3       | 8          | 8                                                                 | 11    |
| Total    | Total 3,256 3,060 | 3,060 | 3,516 | 3,150       | 2,959 | 3,000     | 2,057       | 2,300    | 2,375     | 1,940   | 2,075      | 3,516 3,150 2,959 3,000 2,057 2,300 2,375 1,940 2,075 2,121 2,574 | 2,574 |