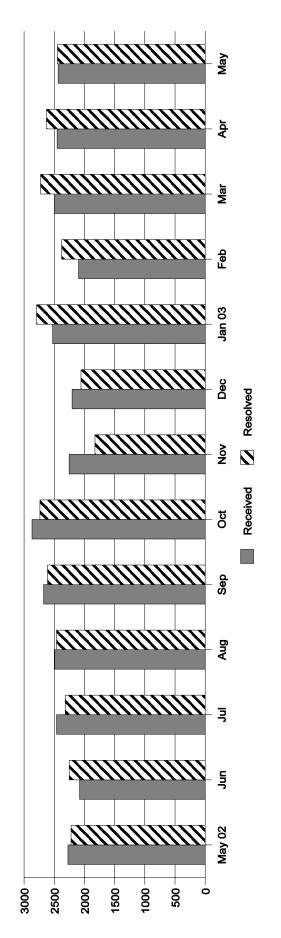

Note: % Totals have been rounded.

Calls Answered During the Month (CAF) Minus Calls Resulting in Cases (CAF) Total Calls Not Filed As Cases (CAF)

5,038 (4,103)

935

Total Complaints Received / Resolved by Month\*

May 2002 - May 2003

| ľ         |          |          |
|-----------|----------|----------|
| May<br>02 | 2,436    | 2,447    |
| Apr       | 2,452    | 2,629    |
| Mar       | 2,499    | 2,727    |
| Feb       | 2,098    | 2,377    |
| Jan<br>03 | 2,526    | 2,793    |
| рес       | 2,205    | 2,058    |
| Nov       | 2,253    | 1,825    |
| Oct       | 2,868    | 2,737    |
| Sep       | 2,677    | 2,612    |
| Aug       | 2,493    | 2,462    |
| Juľ       | 2,461    | 2,318    |
| Jun       | 2,081    | 2,252    |
| May<br>02 | 2,274    | 2,221    |
|           | Received | Resolved |

\*Cases resolved consists of cases closed from the present and previous months. Some cases resolved were received in a prior period, and some cases received will not be resolved until a future period.