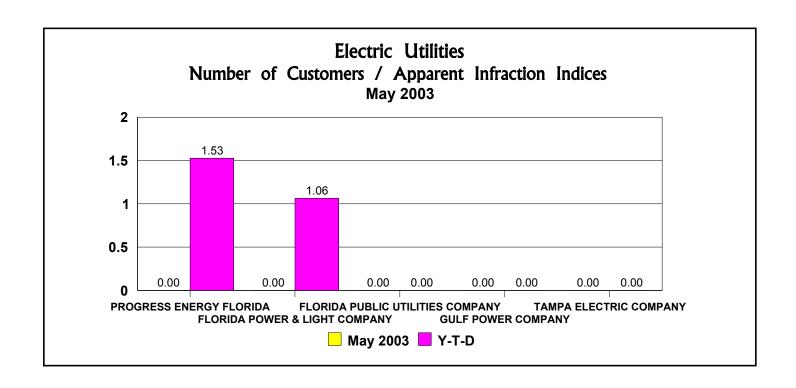

#### **Electric Companies** Number of Customers / Apparent Infraction Indices

|                                  |                        | Apparent    | Apparent Infractions | Y-T-D                | May 2003             |
|----------------------------------|------------------------|-------------|----------------------|----------------------|----------------------|
|                                  |                        | Infractions | Per 1,000            | Apparent Infractions | Apparent Infractions |
| Utility Name                     | Total Customer Base ** | Y-T-D       | Customers***         | Index*               | Index*               |
| PROGRESS ENERGY FLORIDA, INC.    | 1,383,648              | 1           | 0.0007               | 1.53                 | 0.00                 |
| FLORIDA POWER & LIGHT COMPANY    | 3,969,611              | 2           | 0.0005               | 1.06                 | 0.00                 |
| FLORIDA PUBLIC UTILITIES COMPANY | 25,992                 | 0           | 0.0000               | 0.00                 | 0.00                 |
| GULF POWER COMPANY               | 376,520                | 0           | 0.0000               | 0.00                 | 0.00                 |
| TAMPA ELECTRIC COMPANY           | 583,951                | 0           | 0.0000               | 0.00                 | 0.00                 |
| TOTAL                            | 6,339,722              | 3           | 0.0005               |                      |                      |

<sup>\*</sup>Please see Definitions.
\*\*Source - Information supplied by the companies as of December 31, 2001.
\*\*\* Note - Infractions per 1,000 customers is defined as follows: Each company total is based on the company's total apparent infractions divided by its customer base.
The Industry total is based on total year-to-date apparent infractions for the Industry divided by the total Industry customer base.