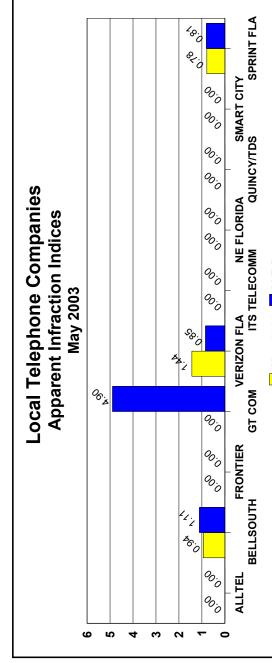

| Number                                                                                                                                                                                                                                                                                                                                                                                                                                                                                                                                                                                                                             | Local<br>of Access                                                     | Telepho<br>lines /                        | Local Telephone Companies  Number of Access lines / Apparent Infraction Indices | action Indices                                                       |                                      |
|------------------------------------------------------------------------------------------------------------------------------------------------------------------------------------------------------------------------------------------------------------------------------------------------------------------------------------------------------------------------------------------------------------------------------------------------------------------------------------------------------------------------------------------------------------------------------------------------------------------------------------|------------------------------------------------------------------------|-------------------------------------------|---------------------------------------------------------------------------------|----------------------------------------------------------------------|--------------------------------------|
| Utility Name                                                                                                                                                                                                                                                                                                                                                                                                                                                                                                                                                                                                                       | Number of Access lines**                                               | Apparent<br>Infractions<br>Y-T-D          | Apparent Infractions Per 1,000 Access lines***                                  | Y-T-D Apparent Infractions Index*                                    | May 2003 Apparent Infractions Index* |
| ALLTEL                                                                                                                                                                                                                                                                                                                                                                                                                                                                                                                                                                                                                             | 94,736                                                                 | 0                                         | 0.0000                                                                          | 0.00                                                                 | 0.00                                 |
| BELLSOUTH                                                                                                                                                                                                                                                                                                                                                                                                                                                                                                                                                                                                                          | 6,451,600                                                              | 28                                        | 0.0043                                                                          | 1.11                                                                 | 0.94                                 |
| FRONTIER                                                                                                                                                                                                                                                                                                                                                                                                                                                                                                                                                                                                                           | 4,706                                                                  | 0                                         | 0.0000                                                                          | 0.00                                                                 | 0.00                                 |
| GT COM (Florala, Gulf & St. Joseph)                                                                                                                                                                                                                                                                                                                                                                                                                                                                                                                                                                                                | 52,348                                                                 | _                                         | 0.0191                                                                          | 4.90                                                                 | 0.00                                 |
| VERIZON FLORIDA, INC.                                                                                                                                                                                                                                                                                                                                                                                                                                                                                                                                                                                                              | 2,416,247                                                              | œ                                         | 0.0033                                                                          | 0.85                                                                 | 1.44                                 |
| ITS TELECOMMUNICATIONS SYSTEMS                                                                                                                                                                                                                                                                                                                                                                                                                                                                                                                                                                                                     | 3,891                                                                  | 0                                         | 0.0000                                                                          | 0.00                                                                 | 0.00                                 |
| NE FLORIDA                                                                                                                                                                                                                                                                                                                                                                                                                                                                                                                                                                                                                         | 10,500                                                                 | 0                                         | 0.0000                                                                          | 0.00                                                                 | 0.00                                 |
| QUINCY/TDS                                                                                                                                                                                                                                                                                                                                                                                                                                                                                                                                                                                                                         | 14,212                                                                 | 0                                         | 0.0000                                                                          | 0.00                                                                 | 00.00                                |
| SMART CITY TELECOM (Formerly Vista United)                                                                                                                                                                                                                                                                                                                                                                                                                                                                                                                                                                                         | 16,917                                                                 | 0                                         | 0.0000                                                                          | 0.00                                                                 | 0.00                                 |
| SPRINT-FLORIDA                                                                                                                                                                                                                                                                                                                                                                                                                                                                                                                                                                                                                     | 2,212,554                                                              | 7                                         | 0.0032                                                                          | 0.81                                                                 | 0.78                                 |
|                                                                                                                                                                                                                                                                                                                                                                                                                                                                                                                                                                                                                                    |                                                                        |                                           |                                                                                 |                                                                      |                                      |
| TOTAL                                                                                                                                                                                                                                                                                                                                                                                                                                                                                                                                                                                                                              | 11,277,711                                                             | 44                                        | 0.0039                                                                          |                                                                      |                                      |
| * Rease see Definitions.  **Source - PSC Comparative Rate Statistics Report for the Year 2002.  **Source - Apparent Infractions per 1,000 access lines is defined as follows: Each company total is based on the company's total apparent infractions divided by its total  ***Note - Apparent infractions per 1,000 access lines is defined as follows: Each company total is based on total year-to-date apparent infractions for the Industry divided by the total number of access lines. The Industry total is based on total year-to-date apparent infractions for the Industry divided by the total number of access lines. | Year 2002.<br>lefined as follows: Each c<br>issed on total year-to-dat | company total is b<br>e apparent infracti | used on the company's total appons for the Industry divided by i                | arent infractions divided by its is the total number of access lines | otal<br>for the                      |