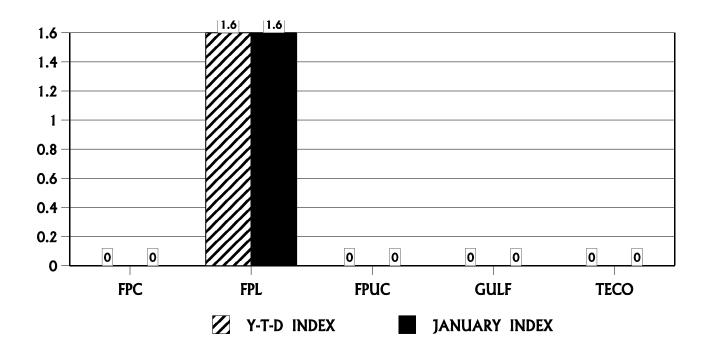

# **Electric Companies** Number of Customers / Apparent Infraction Indices

|                                  |                        | Apparent Infractions | Apparent Infractions Per 1,000 | Y-T-D Apparent Infractions | January 2002 Apparent Infractions |
|----------------------------------|------------------------|----------------------|--------------------------------|----------------------------|-----------------------------------|
| Utility Name                     | Total Customer Base ** | Y-T-D                | Customers***                   | Index*                     | Index*                            |
| PROGRESS ENERGY FLORIDA          | 1,383,648              | 0                    | 0.0000                         | 0.00                       | 0.00                              |
| FLORIDA POWER & LIGHT COMPANY    | 3,969,611              | 1                    | 0.0003                         | 1.60                       | 1.60                              |
| FLORIDA PUBLIC UTILITIES COMPANY | 25,992                 | 0                    | 0.0000                         | 0.00                       | 0.00                              |
| GULF POWER COMPANY               | 376,520                | 0                    | 0.0000                         | 0.00                       | 0.00                              |
| TAMPA ELECTRIC COMPANY           | 583,951                | 0                    | 0.0000                         | 0.00                       | 0.00                              |
| TOTAL                            | 6,339,722              | 1                    | 0.0002                         |                            |                                   |