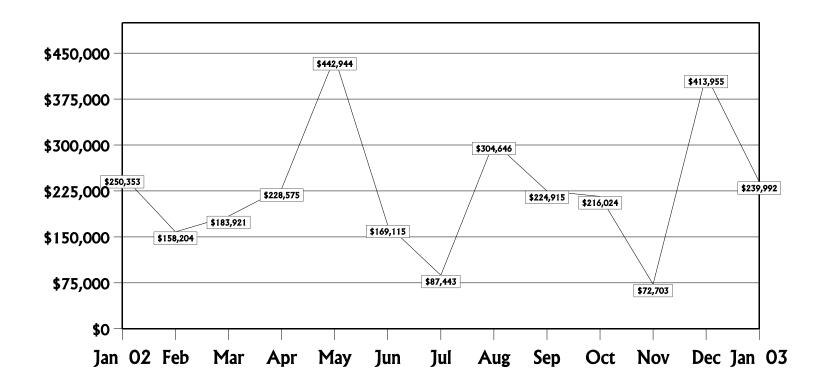

Refunds, savings and credits to consumers resulting from Commission action on behalf of consumers totaled \$239,992 for the month.

# Consumer Refunds

January 2002 - January 2003

| Consumer Savings                        |              |
|-----------------------------------------|--------------|
| Electric                                | \$ 2,767.67  |
| Gas                                     | 56.00        |
| Alternative Local Exchange Telephone    | 98,689.01    |
| Local Exchange Telephone                | 36,831.27    |
| Long Distance Telephone                 | 101,614.18   |
| Pay Telephone                           | 29.25        |
| Water & Wastewater                      | 4.92         |
| Non-regulated/Other Consumer Assistance | 0.00         |
| Total                                   | \$239,992.30 |