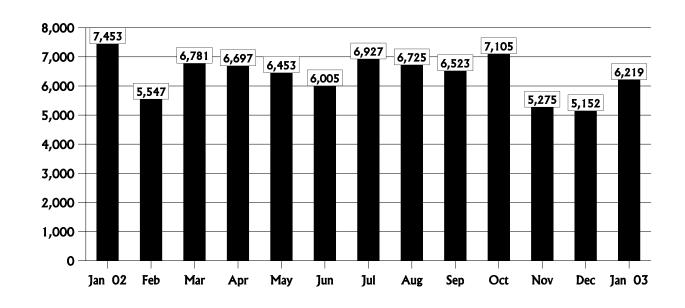

| Telephone Calls Not Filed As Cases                                  | 1,318 |
|---------------------------------------------------------------------|-------|
| Total Consumer Contacts Handled                                     | 6,219 |
| Telephone Transfer-Connects (Calls Transferred to Utilities)        | 1,022 |
| E-Transfers (E-mails Routed Directly from PSC Website to Utilities) | 48    |

Public Service Commission Total Consumer Contacts January 2002 - January 2003