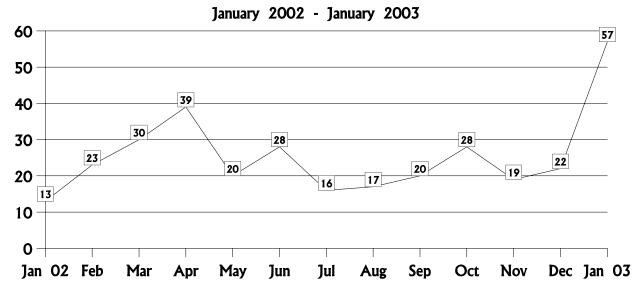

# Consumer Refunds

January 2002 - January 2003

Refunds, savings and credits to consumers resulting from Commission action on behalf of consumers totaled \$239,992 for the month.