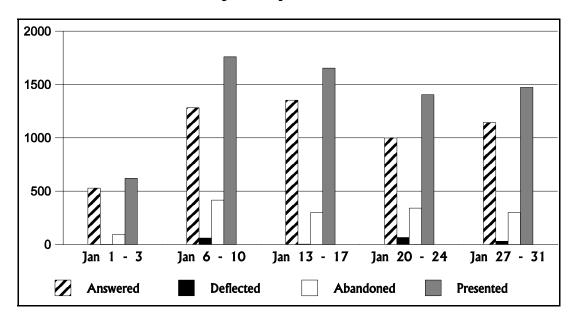

# Total Calls Received - Call Center Statistics January 2003

Answered:

Number of calls answered by Consumer Affairs' Regulatory Specialists.

Deflected:

Number of calls originally destined for the PSC's Automated Call Distribution (ACD) Group which could

not get through: (a) due to a full queue or (b) wait time in queue was exceeded. Number of calls offered to the ACD Group but abandoned the queue waiting status prior to call being

Abandoned:

answered.

Presented:

Total number of calls answered by Consumer Affairs' Regulatory Specialists, plus the number of calls abandoned and deflected from the ACD Group.

| Period          | Answered | %<br>Total<br>Calls | Deflected | %<br>Total<br>Calls | Abandoned | %<br>Total<br>Calls | Total<br>Calls |
|-----------------|----------|---------------------|-----------|---------------------|-----------|---------------------|----------------|
| January 1 - 3   | 528      | 85%                 | 0         | 0%                  | 93        | 15%                 | 621            |
| January 6 - 10  | 1,283    | 73%                 | 60        | 3%                  | 416       | 24%                 | 1,759          |
| January 13 - 17 | 1,353    | 82%                 | 3         | 0%                  | 298       | 18%                 | 1,654          |
| January 20 - 24 | 999      | 71%                 | 65        | 5%                  | 341       | 24%                 | 1,405          |
| January 27 - 31 | 1,143    | 78%                 | 30        | 2%                  | 300       | 20%                 | 1,473          |
| Totals          | 5,306    | <b>77</b> %         | 158       | 2%                  | 1,448     | 21%                 | 6,912          |

Note: % Totals have been rounded.

Calls Answered During the Month Minus CAF Calls Resulting in Cases Total Calls Not Filed As Cases 5,306 (3,988) 1,318