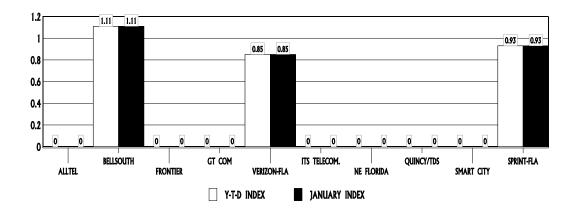

# Local Telephone Companies Number of Access lines / Apparent Infraction Indices

| Utility Name                               | Number of Access lines** | Apparent<br>Infractions<br>Y-T-D | Apparent Infractions Per 1,000 Access lines*** | Y-T-D Apparent Infractions Index* | January 2003 Apparent Infractions Index* |
|--------------------------------------------|--------------------------|----------------------------------|------------------------------------------------|-----------------------------------|------------------------------------------|
| •                                          |                          |                                  |                                                |                                   |                                          |
| ALLTEL                                     | 94,736                   | 0                                | 0.0000                                         | 0.00                              | 0.00                                     |
| BELLSOUTH                                  | 6,451,600                | 7                                | 0.0011                                         | 1.11                              | 1.11                                     |
| FRONTIER                                   | 4,706                    | 0                                | 0.0000                                         | 0.00                              | 0.00                                     |
| GT COM (Florala, Gulf & St. Joseph)        | 52,348                   | 0                                | 0.0000                                         | 0.00                              | 0.00                                     |
| VERIZON FLORIDA, INC.                      | 2,416,247                | 2                                | 0.0008                                         | 0.85                              | 0.85                                     |
| ITS TELECOMMUNICATIONS SYSTEMS             | 3,891                    | 0                                | 0.0000                                         | 0.00                              | 0.00                                     |
| NE FLORIDA                                 | 10,500                   | 0                                | 0.0000                                         | 0.00                              | 0.00                                     |
| QUINCY/TDS                                 | 14,212                   | 0                                | 0.0000                                         | 0.00                              | 0.00                                     |
| SMART CITY TELECOM (Formerly Vista United) | 16,917                   | 0                                | 0.0000                                         | 0.00                              | 0.00                                     |
| SPRINT-FLORIDA                             | 2,212,554                | 2                                | 0.0009                                         | 0.93                              | 0.93                                     |
|                                            |                          |                                  |                                                |                                   |                                          |
| TOTAL                                      | 11,277,711               | 11                               | 0.0010                                         |                                   |                                          |