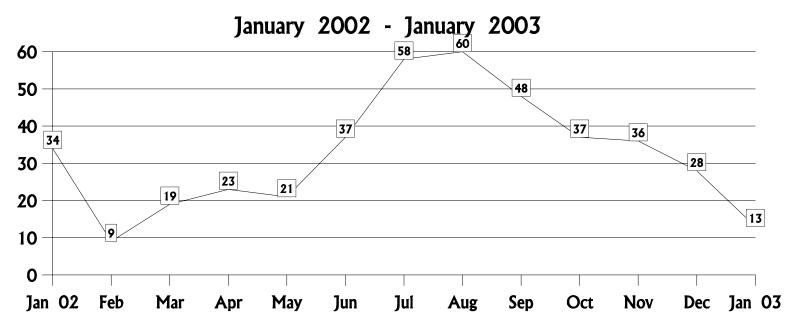

### Total Complaints Received / Resolved by Month\*

January 2002 - January 2003

|          | Jan<br>O2 | Feb   | Mar   | Apr   | May   | Jun   | Jul   | Aug   | Sep   | Oct   | Nov   | Dec   | Jan<br>O3 |
|----------|-----------|-------|-------|-------|-------|-------|-------|-------|-------|-------|-------|-------|-----------|
| Received | 2,468     | 2,233 | 2,279 | 2,346 | 2,274 | 2,081 | 2,461 | 2,493 | 2,677 | 2,868 | 2,253 | 2,205 | 2,526     |
| Resolved | 2,784     | 2,297 | 2,417 | 2,837 | 2,221 | 2,252 | 2,318 | 2,462 | 2,612 | 2,737 | 1,825 | 2,058 | 2,793     |