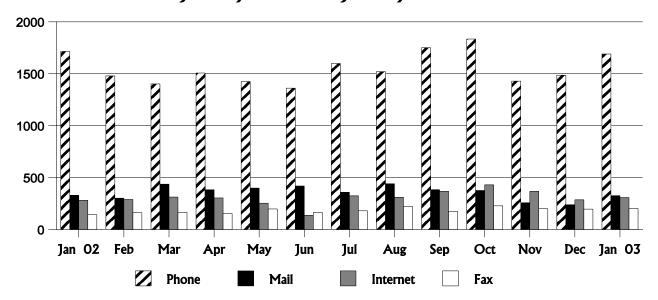

# How Complaints Were Received Phone, Mail, Internet and Fax January 2002 - January 2003

|          | Jan<br>02 | Feb   | Mar   | Apr   | May   | Jun   | Jul   | Aug   | Sep   | Oct   | Nov   | Dec   | Jan<br>03 |
|----------|-----------|-------|-------|-------|-------|-------|-------|-------|-------|-------|-------|-------|-----------|
| Phone    | 1,715     | 1,479 | 1,402 | 1,507 | 1,424 | 1,361 | 1,598 | 1,520 | 1,751 | 1,834 | 1,429 | 1,486 | 1,690     |
| Mail     | 329       | 302   | 437   | 382   | 399   | 419   | 359   | 440   | 384   | 376   | 257   | 237   | 326       |
| Internet | 281       | 290   | 313   | 304   | 253   | 137   | 324   | 310   | 368   | 430   | 367   | 286   | 308       |
| Fax      | 143       | 162   | 165   | 153   | 198   | 164   | 180   | 223   | 174   | 228   | 200   | 196   | 202       |
| Total    | 2,468     | 2,233 | 2,317 | 2,346 | 2,274 | 2,081 | 2,461 | 2,493 | 2,677 | 2,868 | 2,253 | 2,205 | 2,526     |

# How Information Requests Were Received Phone, Mail, Internet and Fax January 2002 - January 2003

|          | Jan<br>02 | Feb   | Mar   | Apr   | May   | Jun   | Jul   | Aug   | Sep   | Oct   | Nov   | Dec   | Jan<br>O3 |
|----------|-----------|-------|-------|-------|-------|-------|-------|-------|-------|-------|-------|-------|-----------|
| Phone    | 3,465     | 3,040 | 3,158 | 3,341 | 3,150 | 2,961 | 3,352 | 3,016 | 2,831 | 2,847 | 1,971 | 2,212 | 2,309     |
| Mail     | 98        | 92    | 84    | 20    | 13    | 18    | 24    | 30    | 14    | 19    | 14    | 23    | 13        |
| Internet | 169       | 158   | 168   | 97    | 84    | 71    | 130   | 93    | 112   | 128   | 68    | 62    | 47        |
| Fax      | 24        | 24    | 22    | 3     | 9     | 10    | 10    | 11    | 2     | 6     | 4     | 3     | 6         |
| Total    | 3,756     | 3,314 | 3,432 | 3,461 | 3,256 | 3,060 | 3,516 | 3,150 | 2,959 | 3,000 | 2,057 | 2,300 | 2,375     |