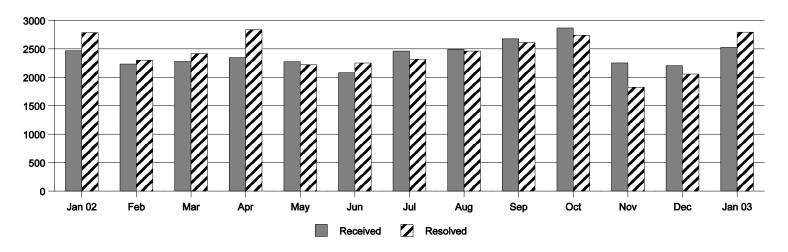

### Total Complaints Received / Resolved by Month\*

January 2002 - January 2003

|          | Jan<br>O2 | Feb   | Mar   | Apr   | May   | Jun   | Jul   | Aug   | Sep   | Oct   | Nov   | Dec   | Jan<br>O3 |
|----------|-----------|-------|-------|-------|-------|-------|-------|-------|-------|-------|-------|-------|-----------|
| Received | 2,468     | 2,233 | 2,279 | 2,346 | 2,274 | 2,081 | 2,461 | 2,493 | 2,677 | 2,868 | 2,253 | 2,205 | 2,526     |
| Resolved | 2,784     | 2,297 | 2,417 | 2,837 | 2,221 | 2,252 | 2,318 | 2,462 | 2,612 | 2,737 | 1,825 | 2,058 | 2,793     |

<sup>\*</sup>Cases resolved consists of cases closed from the present and previous months. Some cases resolved were received in a prior period and some cases received will not be resolved until a future period.