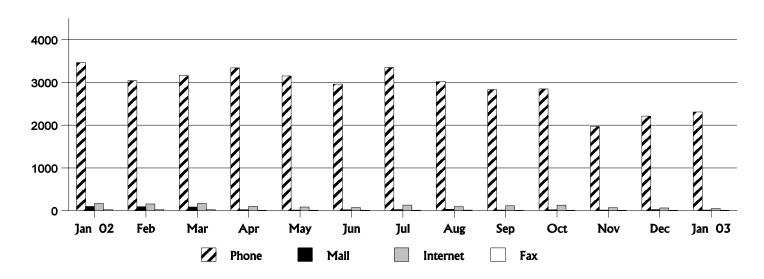

----|-------|-------|-------|-------|-------|-------|-------|-----------|
| Phone    | 1,715     | 1,479 | 1,402 | 1,507 | 1,424 | 1,361 | 1,598 | 1,520 | 1,751 | 1,834 | 1,429 | 1,486 | 1,690     |
| Mail     | 329       | 302   | 437   | 382   | 399   | 419   | 359   | 440   | 384   | 376   | 257   | 237   | 326       |
| Internet | 281       | 290   | 313   | 304   | 253   | 137   | 324   | 310   | 368   | 430   | 367   | 286   | 308       |
| Fax      | 143       | 162   | 165   | 153   | 198   | 164   | 180   | 223   | 174   | 228   | 200   | 196   | 202       |
| Total    | 2,468     | 2,233 | 2,317 | 2,346 | 2,274 | 2,081 | 2,461 | 2,493 | 2,677 | 2,868 | 2,253 | 2,205 | 2,526     |

# How Information Requests Were Received Phone, Mail, Internet and Fax January 2002 - January 2003



|          | Jan<br>02 | Feb   | Mar   | Apr   | May   | Jun   | Jul   | Aug   | Sep   | Oct   | Nov   | Dec   | Jan<br>O3 |
|----------|-----------|-------|-------|-------|-------|-------|-------|-------|-------|-------|-------|-------|-----------|
| Phone    | 3,465     | 3,040 | 3,158 | 3,341 | 3,150 | 2,961 | 3,352 | 3,016 | 2,831 | 2,847 | 1,971 | 2,212 | 2,309     |
| Mail     | 98        | 92    | 84    | 20    | 13    | 18    | 24    | 30    | 14    | 19    | 14    | 23    | 13        |
| Internet | 169       | 158   | 168   | 97    | 84    | 71    | 130   | 93    | 112   | 128   | 68    | 62    | 47        |
| Fax      | 24        | 24    | 22    | 3     | 9     | 10    | 10    | 11    | 2     | 6     | 4     | 3     | 6         |
| Total    | 3,756     | 3,314 | 3,432 | 3,461 |