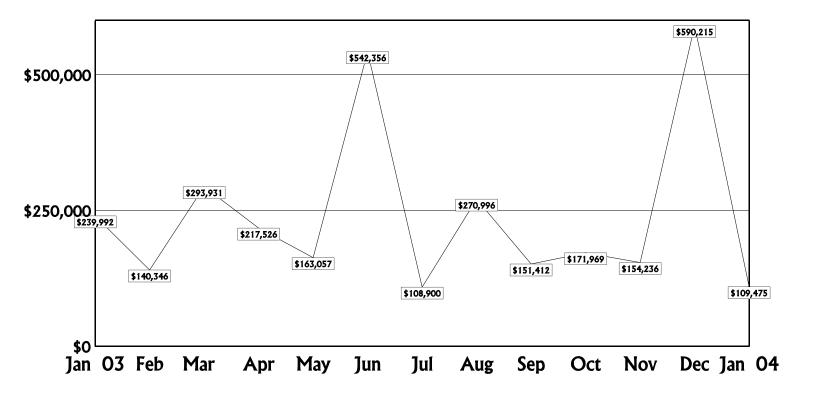

Refunds, savings and credits to consumers resulting from Commission action on behalf of consumers totaled \$109,475 for the month.

# Consumer Refunds

January 2003 - January 2004

| Consumer Savings                        |                     |
|-----------------------------------------|---------------------|
| Electric                                | \$<br>3,980.50      |
| Gas                                     | 748.97              |
| Competitive Local Exchange Telephone    | 21,925.69           |
| Local Exchange Telephone                | 19,100.83           |
| Long Distance Telephone                 | 63,718.88           |
| Pay Telephone                           | 0.00                |
| Water & Wastewater                      | 0.00                |
| Non-regulated/Other Consumer Assistance | 0.00                |
| Total                                   | <b>\$109,474.87</b> |