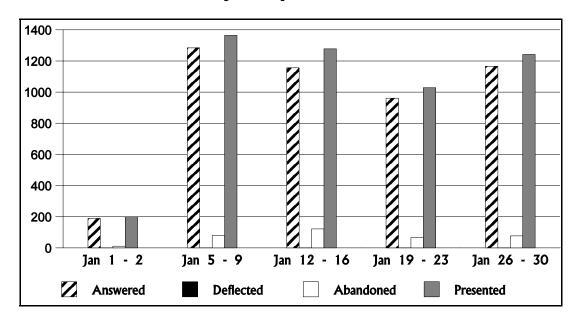

# Total Calls Received - Call Center Statistics January 2004

Answered: Number of calls answered by Consumer Affairs' Regulatory Specialists.

**Deflected:** Number of calls originally destined for the PSC's Automated Call Distribution (ACD) Group which were

not answered by a Consumer Affairs Regulatory Specialist: (a) due to a full queue or (b) wait time in

queue was exceeded.

Abandoned: Number of calls offered to the ACD Group but customer hung up while waiting in queue prior to call

being answered.

Presented: Total number of calls answered by Consumer Affairs' Regulatory Specialists, plus the number of calls

abandoned and deflected from the ACD Group.

| Period          | Answered | %<br>Total<br>Calls | Deflected | %<br>Total<br>Calls | Abandoned | %<br>Total<br>Calls | Total<br>Calls |
|-----------------|----------|---------------------|-----------|---------------------|-----------|---------------------|----------------|
| January 1 - 2   | 189      | 95%                 | 0         | 0%                  | 11        | 6%                  | 200            |
| January 5 - 9   | 1,284    | 94%                 | 0         | 0%                  | 80        | 6%                  | 1,364          |
| January 12 - 16 | 1,156    | 90%                 | 0         | 0%                  | 122       | 10%                 | 1,278          |
| January 19 - 23 | 961      | 93%                 | 0         | 0%                  | 67        | <b>7</b> %          | 1,028          |
| January 26 - 30 | 1,165    | 94%                 | 0         | 0%                  | 77        | 6%                  | 1,242          |
| Totals          | 4,755    | 93%                 | 0         | 0%                  | 357       | 7%                  | 5,112          |

Note: % Totals have been rounded.

Calls Answered During the Month (CAF) Minus Calls Resulting in Cases (CAF) Total Calls Not Filed As Cases (CAF) 4,755 (3,713) 1,042

Total Complaints Received/Resolved by Month\* January 2003 - January 2004