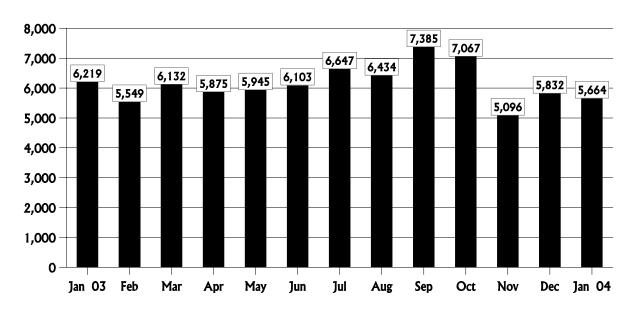

## Consumer Activity Overview - January 2004

| Complaints Received & Entered into CATS                            |     | 2,172        |
|--------------------------------------------------------------------|-----|--------------|
| Electric                                                           | 62  |              |
| Gas                                                                | 19  |              |
| Competitive Local Exchange Telephone                               | 252 |              |
| Local Exchange Telephone                                           | 215 |              |
| Long Distance Telephone                                            | 404 |              |
| Pay Telephone                                                      | 4   |              |
| Shared Tenant                                                      | 0   |              |
| Water & Wastewater                                                 | 34  |              |
| Non-certificated Company Complaints Received                       | 15  |              |
| Telephone Transfer-Connects (Calls Transferred to Utilities)       | 924 |              |
| E-Transfers (E-mails sent to Utilities from the PSC Web site)      | 114 |              |
| Cases Received / Closed Under 3 Day Rule                           | 129 |              |
| Electric                                                           | 42  |              |
| Gas                                                                | 0   |              |
| Telecommunications                                                 | 87  |              |
| Water / Wastewater                                                 | 0   |              |
| Information Requests Received & Entered into CATS                  |     | <u>2,450</u> |
| Total Cases Received & Entered into CATS                           |     | 4,622        |
| Telephone Calls and Telephone Transfer-Connects Not Filed As Cases |     | <u>1,042</u> |
| Total Consumer Contacts Handled                                    |     | 5,664        |

Public Service Commission Total Consumer Contacts January 2003 - January 2004