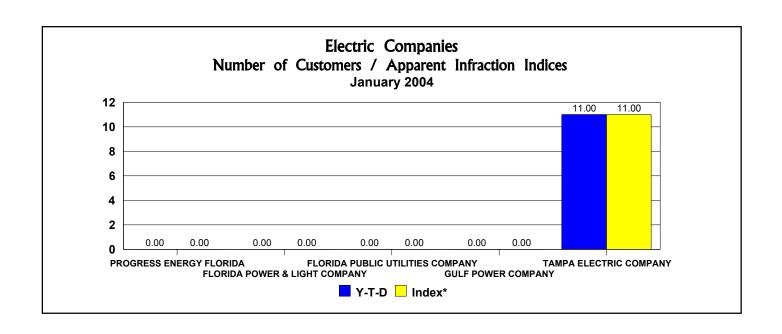

#### **Electric Companies** Number of Customers / Apparent Infraction Indices

|                                  |                        | Apparent    | Apparent Infractions | Y-T-D                | January 2004         |
|----------------------------------|------------------------|-------------|----------------------|----------------------|----------------------|
|                                  |                        | Infractions | Per 1,000            | Apparent Infractions | Apparent Infractions |
| Utility Name                     | Total Customer Base ** | Y-T-D       | Customers * * *      | Index*               | Index*               |
| PROGRESS ENERGY FLORIDA          | 1,475,783              | 0           | 0.0000               | 0.00                 | 0.00                 |
| FLORIDA POWER & LIGHT COMPANY    | 4,019,805              | 0           | 0.0000               | 0.00                 | 0.00                 |
| FLORIDA PUBLIC UTILITIES COMPANY | 26,362                 | 0           | 0.0000               | 0.00                 | 0.00                 |
| GULF POWER COMPANY               | 381,522                | 0           | 0.0000               | 0.00                 | 0.00                 |
| TAMPA ELECTRIC COMPANY           | 590,199                | 1           | 0.0017               | 11.00                | 11.00                |
|                                  |                        |             |                      |                      |                      |
| TOTAL                            | 6,493,671              | 1           | 0.0002               |                      |                      |