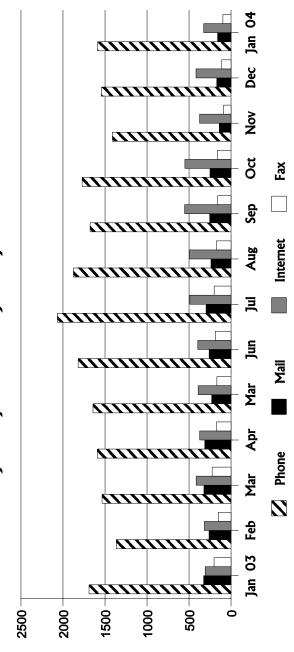

# Complaints Received by County January 2004

Note: County name not available for 573 cases e.g., complaints received by e-mail, telephone transfer-connects, non-Florida addresess, etc.

How Complaints Were Received Phone, Mail, Internet and Fax January 2003 - January 2004

|          | Jan<br>03 | Feb   | Mar                        | Apr   | Мау       | un(                                                                          | Jul         | Aug     | Sep   | Oct   | Nov   | Dec     | Jan<br>04 |
|----------|-----------|-------|----------------------------|-------|-----------|------------------------------------------------------------------------------|-------------|---------|-------|-------|-------|---------|-----------|
| Phone    | 1,690     | 1,365 | 1,690 1,365 1,535          | 1     | 1,644     | ,591   1,644   1,820   2,066   1,876   1,678   1,772   1,412   1,544   1,589 | 2,066       | 1,876   | 1,678 | 1,772 | 1,412 | 1,544   | 1,589     |
| Mail     | 326       | 797   | 323                        | 313   | 1231      | 197                                                                          | <i>1</i> 67 | 240     | 254   | 251   | 139   | 139 170 | 160       |
| Internet | 80£       | 318   | 416                        | 374   | 392       | 362                                                                          | 164         | 964     | 553   | 550   | 375   | 417     | 326       |
| Fax      | 202       | 153   | 225                        | 174   | 188   188 | 188                                                                          | 107         | 176 160 | 160   | 162   | 68    | 111     | 67        |
| Je.      | 2,526     | 2,098 | Total 2,526 2,098 2,499 2, | 2,452 | 2,436     | 452 2,436 2,664 3,055 2,788 2,645 2,735 2,015 2,242 2,172                    | 3,055       | 2,788   | 2,645 | 2,735 | 2,015 | 2,242   | 2,172     |