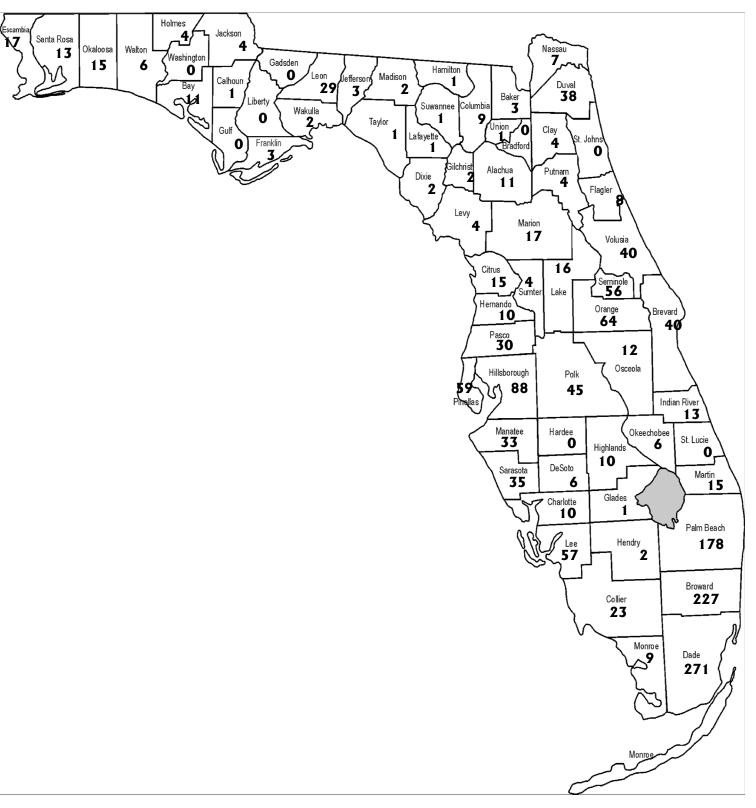

# Complaints Received by County January 2004

Note: County name not available for 573 cases e.g., complaints received by e-mail, telephone transfer-connects, non-Florida addresess, etc.

How Complaints Were Received Phone, Mail, Internet and Fax January 2003 - January 2004