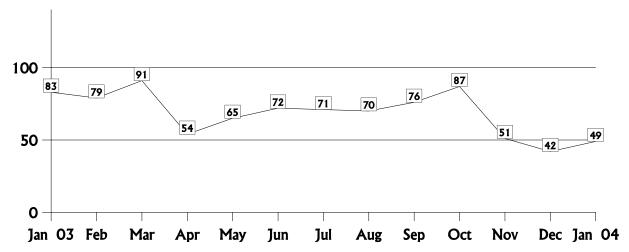

Public Service Commission Total Consumer Contacts January 2003 - January 2004

## Consumer Activity Overview - January 2004

| Complaints Received & Entered into CATS                            |     | 2,172        |
|--------------------------------------------------------------------|-----|--------------|
| Electric                                                           | 62  |              |
| Gas                                                                | 19  |              |
| Competitive Local Exchange Telephone                               | 252 |              |
| Local Exchange Telephone                                           | 215 |              |
| Long Distance Telephone                                            | 404 |              |
| Pay Telephone                                                      | 4   |              |
| Shared Tenant                                                      | 0   |              |
| Water & Wastewater                                                 | 34  |              |
| Non-certificated Company Complaints Received                       | 15  |              |
| Telephone Transfer-Connects (Calls Transferred to Utilities)       | 924 |              |
| E-Transfers (E-mails sent to Utilities from the PSC Web site)      | 114 |              |
| Cases Received / Closed Under 3 Day Rule                           | 129 |              |
| Electric                                                           | 42  |              |
| Gas                                                                | 0   |              |
| Telecommunications                                                 | 87  |              |
| Water / Wastewater                                                 | 0   |              |
| Information Requests Received & Entered into CATS                  |     | <u>2,450</u> |
| Total Cases Received & Entered into CATS                           |     | 4,622        |
| Telephone Calls and Telephone Transfer-Connects Not Filed As Cases |     | <u>1,042</u> |
| Total Consumer Contacts Handled                                    |     | 5,664        |