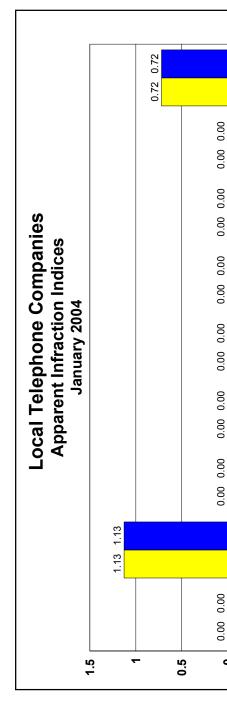

nor complaints received and closed under the three-day rule.

| Number                                                                                                                                                                    | Local<br>of Access        | Telepho<br>Lines /               | Local Telephone Companies ccess Lines / Apparent Infr | Local Telephone Companies  Number of Access Lines / Apparent Infraction Indices |                                          |
|---------------------------------------------------------------------------------------------------------------------------------------------------------------------------|---------------------------|----------------------------------|-------------------------------------------------------|---------------------------------------------------------------------------------|------------------------------------------|
| Udlity Name                                                                                                                                                               | Number of Access lines**  | Apparent<br>Infractions<br>Y-T-D | Apparent Infractions Per 1,000 Access lines***        | Y-T-D<br>Apparent Infractions<br>Index*                                         | January 2004 Apparent Infractions Index* |
| ALLTEL                                                                                                                                                                    | 94,744                    | 0                                | 0.0000                                                | 0.00                                                                            | 0.00                                     |
| ВЕЦІЗОИТН                                                                                                                                                                 | 6,230,282                 | ٥                                | 0.0014                                                | 1.13                                                                            | 1.13                                     |
| FRONTIER                                                                                                                                                                  | 4,660                     | 0                                | 0.0000                                                | 0.00                                                                            | 0.00                                     |
| GT COM (Florala, Gulf & St. Joseph)                                                                                                                                       | 52,221                    | 0                                | 0.0000                                                | 0.00                                                                            | 0.00                                     |
| ITS TELECOMMUNICATIONS SYSTEMS                                                                                                                                            | 3,903                     | 0                                | 0.0000                                                | 0.00                                                                            | 0.00                                     |
| NE FLORIDA                                                                                                                                                                | 10,285                    | 0                                | 0.0000                                                | 0.00                                                                            | 0.00                                     |
| QUINCY/TDS                                                                                                                                                                | 14,351                    | 0                                | 0.0000                                                | 0.00                                                                            | 0.00                                     |
| SMART CITY TELECOM (Formerly Vista United)                                                                                                                                | 15,689                    | 0                                | 0.0000                                                | 0.00                                                                            | 0.00                                     |
| SPRINT-FLORIDA                                                                                                                                                            | 2,166,692                 | 2                                | 0.0009                                                | 0.72                                                                            | 0.72                                     |
| VERIZON FLORIDA, INC.                                                                                                                                                     | 2,335,821                 | 3                                | 0.0013                                                | 1.00                                                                            | 1.00                                     |
| TOTAL                                                                                                                                                                     | 10,928,648                | 14                               | 0.0013                                                |                                                                                 |                                          |
| * Please see Definitions.                                                                                                                                                 | ear 2002.                 |                                  |                                                       |                                                                                 |                                          |
| ***Note - Apparent Infractions per 1,000 access lines is defined as follows: Each company total is based on the company's total apparent infractions divided by its total | fined as follows: Each c  | ompany total Is b                | ased on the company's total app                       | arent Infractions divided by Its to                                             | JE,                                      |
| number of access lines. The industry total is based on total year-to-date apparent infractions for the industry divided by the total number of access lines for the       | sed on total year-to-dati | e apparent Infraction            | ns for the Industry divided by a                      | the total number of access lines for                                            | or the                                   |