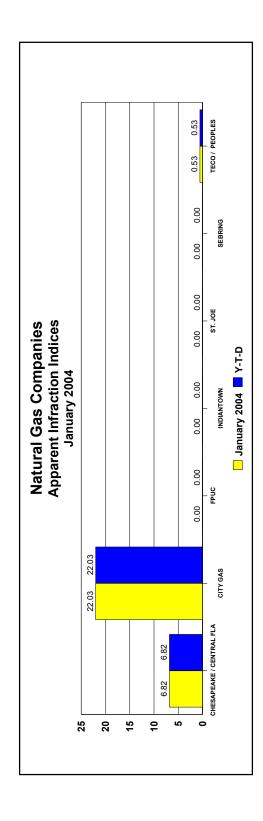

| Natural Gas Companies<br>Number of Customers / Apparent Infraction Indices                                                                                                                                                                                                                                                                                                                                                                                                                    | Natural Gas Companies<br>ustomers / Apparent Inf       | mpanies<br>ırent Infra           | ction Indices                                |                                   |                                          |
|-----------------------------------------------------------------------------------------------------------------------------------------------------------------------------------------------------------------------------------------------------------------------------------------------------------------------------------------------------------------------------------------------------------------------------------------------------------------------------------------------|--------------------------------------------------------|----------------------------------|----------------------------------------------|-----------------------------------|------------------------------------------|
| Udlity Name                                                                                                                                                                                                                                                                                                                                                                                                                                                                                   | Number of Customers**                                  | Apparent<br>Infractions<br>Y-T-D | Apparent Infractions Per 1,000 Customers *** | Y-T-D Apparent Infractions Index* | January 2004 Apparent Infractions Index* |
| CHESAPEAKE UTILITIES, FLORIDA DIVISION OF (CENTRAL FLORIDA GAS)                                                                                                                                                                                                                                                                                                                                                                                                                               | 10,774                                                 | _                                | 0.093                                        | 6.82                              | 6.82                                     |
| CITY GAS COMPANY OF FLORIDA                                                                                                                                                                                                                                                                                                                                                                                                                                                                   | 101,724                                                | 3                                | 0.029                                        | 22.03                             | 22.03                                    |
| FLORIDA PUBLIC UTILITIES COMPANY                                                                                                                                                                                                                                                                                                                                                                                                                                                              | 45,945                                                 | 0                                | 0000                                         | 00:00                             | 00:00                                    |
| INDIANTOWN                                                                                                                                                                                                                                                                                                                                                                                                                                                                                    | 662                                                    | 0                                | 0000                                         | 0.00                              | 0.00                                     |
| ST. JOE NATURAL GAS COMPANY                                                                                                                                                                                                                                                                                                                                                                                                                                                                   | 3,335                                                  | 0                                | 0.000                                        | 00:0                              | 00:0                                     |
| SEBRING                                                                                                                                                                                                                                                                                                                                                                                                                                                                                       | 576                                                    | 0                                | 0000                                         | 00.0                              | 00.0                                     |
| TAMPA ELECTRIC COMPANY (TECO) D/B/A PEOPLES GAS SYSTEM                                                                                                                                                                                                                                                                                                                                                                                                                                        | 277,527                                                | 2                                | 0.007                                        | 0.53                              | 0.53                                     |
|                                                                                                                                                                                                                                                                                                                                                                                                                                                                                               |                                                        |                                  |                                              |                                   |                                          |
| Industry Total                                                                                                                                                                                                                                                                                                                                                                                                                                                                                | 440,543                                                | 9                                | 0.014                                        |                                   |                                          |
| *Please see Definitions.  **Source - Annual Reports filed with the PSC as of December 31, 2002.  ***Source - Annual Reports filed with the PSC as of December 31, 2002.  ***Note - Apparent Infractions per 1,000 customers to defined as follows: Each company total is based on the company's rocal apparent infractions divided by it's customer base. The Industry cust is based on total year-to-date apparent infractions for the Industry divided by the total Industry customer base. | r total is based on the composed on total year-to-date | any's                            |                                              |                                   |                                          |