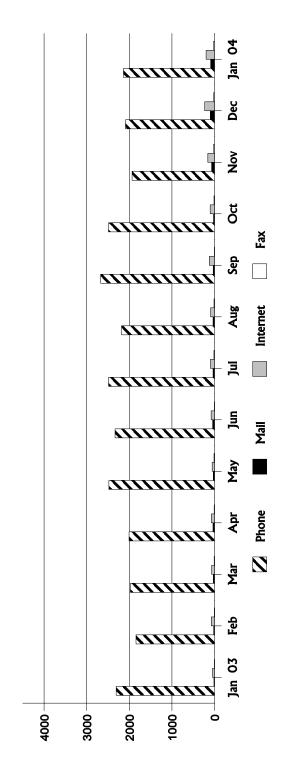

# How Information Requests Were Received Phone, Mail, Internet and Fax January 2003 - January 2004

|          | Jan<br>03         | Feb   | Mar        | Apr May Jun Jul Aug Sep Oct Nov Dec                               | May   | Jun   | Jul      | Aug             | Sep             | Oct   | Nov   | Dec   | Jan<br>04 |
|----------|-------------------|-------|------------|-------------------------------------------------------------------|-------|-------|----------|-----------------|-----------------|-------|-------|-------|-----------|
| Phone    | Phone 2,309 1,842 | 1,842 | 1,974      | 1,974 2,005 2,479 2,335 2,486 2,181 2,673 2,488 1,935 2,088 2,138 | 2,479 | 2,335 | 2,486    | 2,181           | 2,673           | 2,488 | 1,935 | 2,088 | 2,138     |
| Mail     | 13                | 61    | 26         | 35                                                                | 56    | 44    | 44 33 33 | 33              | 30 23           | 23    | 89    | 67    | 06        |
| Internet | 47                | 9/    | <i>L</i> 9 | 73                                                                | 22    | 8/    | 96       | 92              | 120 102 156 230 | 102   | 156   | 230   | 198       |
| Fax      | 9                 | 2     | 8          | 8                                                                 | 11    |       | 14       | 5 14 11 5 12 22 | 2               | 12    | 77    | 21 24 | 24        |
| Total    | Total 2,375 1,940 | 1,940 | 2,075      | 2,075 2,121 2,574 2,462 2,629 2,317 2,828 2,625 2,181 2,436 2,450 | 2,574 | 2,462 | 2,629    | 2,317           | 2,828           | 2,625 | 2,181 | 2,436 | 2,450     |