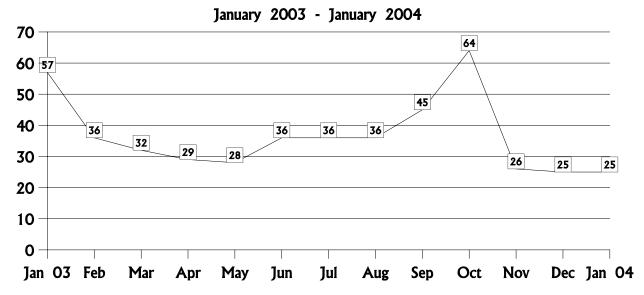

# Consumer Refunds

January 2003 - January 2004

Refunds, savings and credits to consumers resulting from Commission action on behalf of consumers totaled \$109,475 for the month.

| Consumer Savings                        |                     |
|-----------------------------------------|---------------------|
| Electric                                | \$<br>3,980.50      |
| Gas                                     | 748.97              |
| Competitive Local Exchange Telephone    | 21,925.69           |
| Local Exchange Telephone                | 19,100.83           |
| Long Distance Telephone                 | 63,718.88           |
| Pay Telephone                           | 0.00                |
| Water & Wastewater                      | 0.00                |
| Non-regulated/Other Consumer Assistance | 0.00                |
| Total                                   | <b>\$109,474.87</b> |