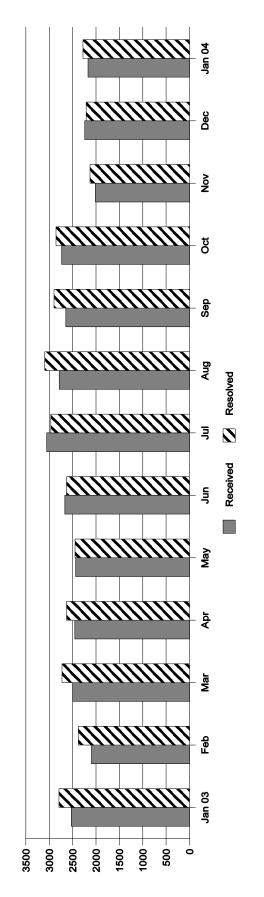

Note: % Totals have been rounded.

Calls Answered During the Month (CAF) Minus Calls Resulting in Cases (CAF) Total Calls Not Filed As Cases (CAF) 4,755 (3,713) 1,042

Total Complaints Received/Resolved by Month\* January 2003 - January 2004

<sup>\*</sup>Complaints resolved consists of cases closed from the present and previous months. Some cases resolved were received in a prior period, and some cases received will not be resolved until a future period.