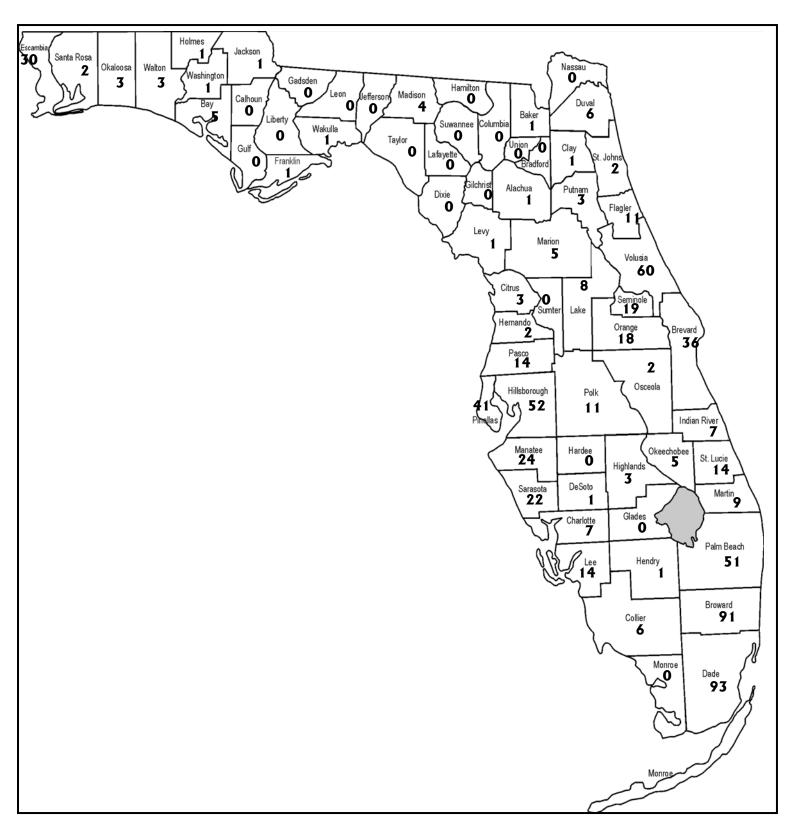

# Complaints Received by County January 2013

Note: County name not available for 14 cases e.g., complaints received by e-mail, telephone transfer-connects, non-Florida addresess, etc.