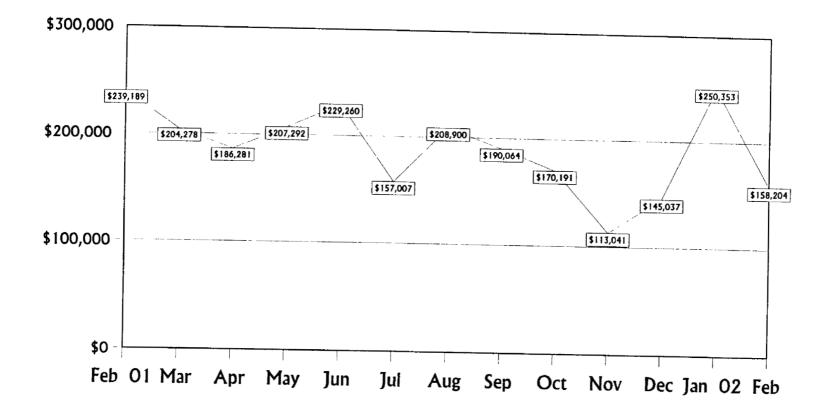

Refunds, savings and credits to consumers resulting from Commission action on behalf of consumers totaled \$158,204 for the month.

# Monthly Consumer Refunds

February 2001 - February 2002