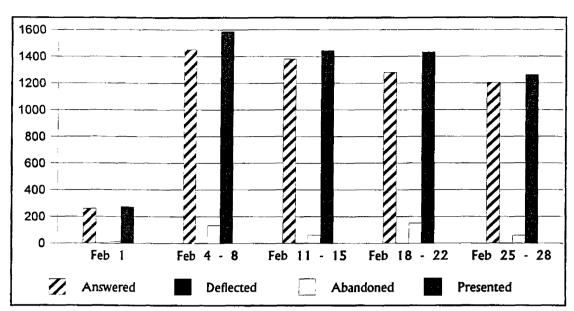

#### Total Calls Received - Call Center Statistics February 2002

Answered: Total number of calls answered by Consumer Affairs' Regulatory Specialists.

Deflected: The number of calls originally destined for the PSC's ACD Group which could not get through due to a full queue or wait time in queue was exceeded.

Abandoned: The number of calls offered to the ACD Group but abandoned the queue waiting status prior to being answered. Total Calls Presented: Total number of calls answered by a Consumer Affairs' Regulatory Specialist plus the number of calls abandoned and deflected from the ACD Group.

| Period      | Answered | %<br>Total<br>Calls | Deflected | %<br>Total<br>Calls | Abandoned | %<br>Total<br>Calls | Total<br>Calls |
|-------------|----------|---------------------|-----------|---------------------|-----------|---------------------|----------------|
| Feb 1       | 260      | <b>95</b> %         | 0         | 0%                  | 13        | 5%                  | 273            |
| Feb 4 - 8   | 1,452    | 91%                 | 1         | 0%                  | 134       | 8%                  | 1,587          |
| Feb 11 - 15 | 1,381    | <b>96</b> %         | 3         | 0%                  | 60        | 4%                  | 1,444          |
| Feb 18 - 22 | 1,281    | <b>89</b> %         | 1         | 0%                  | 150       | 10%                 | 1,432          |
| Feb 25 - 28 | 1,204    | 95%                 | 0         | 0%                  | 58        | <b>5</b> %          | 1,262          |
| Totals      | 5,578    | 93%                 | 5         | 0%                  | 415       | 7%                  | 5,998          |

Note: % Totals have been rounded.

| Calls Answered During the Month                   | 5,578   |
|---------------------------------------------------|---------|
| Minus CAF Calls Resulting in Cases                | (4,507) |
| Total Non-Jurisdictional Calls Not Filed As Cases | 1,071   |