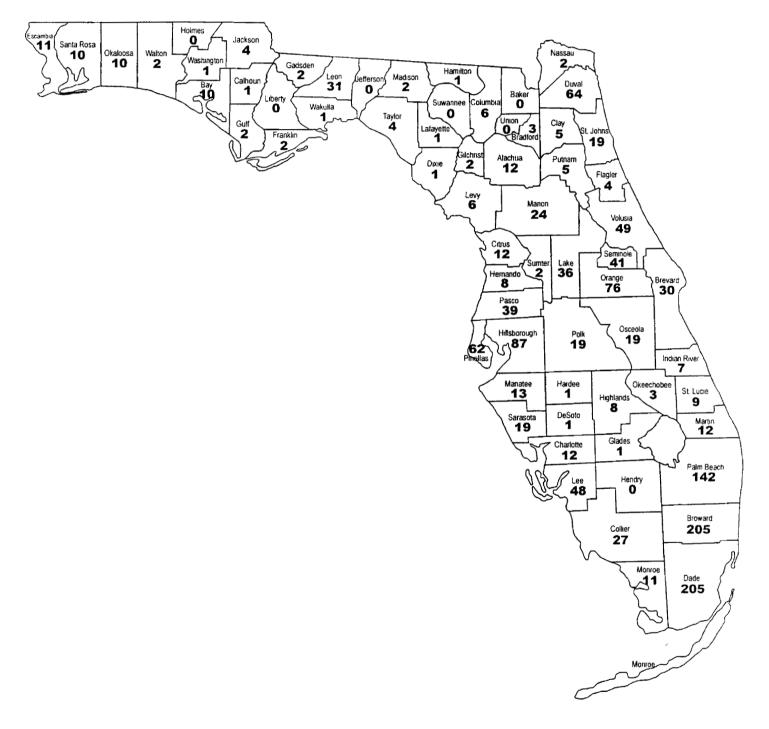

### Complaints Received by County

FEBRUARY 2002

Note: County name not available for 781 cases

|          | Feb<br>O1 | Mar   | Apr   | May   | Jun   | Jul   | Aug   | Sep   | Oct   | Nov   | Dec   | Jan<br>O2 | Feb   |
|----------|-----------|-------|-------|-------|-------|-------|-------|-------|-------|-------|-------|-----------|-------|
| Phone    | 1,769     | 1,992 | 1,642 | 1,676 | 1,742 | 2,111 | 2,101 | 2,013 | 2,002 | 1,570 | 1,425 | 1,715     | 1,479 |
| Mail     | 279       | 313   | 306   | 249   | 317   | 359   | 401   | 346   | 374   | 344   | 380   | 329       | 302   |
| Internet | 333       | 305   | 256   | 257   | 253   | 365   | 341   | 340   | 299   | 291   | 263   | 281       | 290   |
| Fax      | 57        | 91    | 77    | 58    | 61    | 67    | 100   | 71    | 174   | 142   | 136   | 143       | 162   |
| Total    | 2,438     | 2,701 | 2,281 | 2,240 | 2,373 | 2,902 | 2,943 | 2,770 | 2,849 | 2,347 | 2,204 | 2,468     | 2,233 |