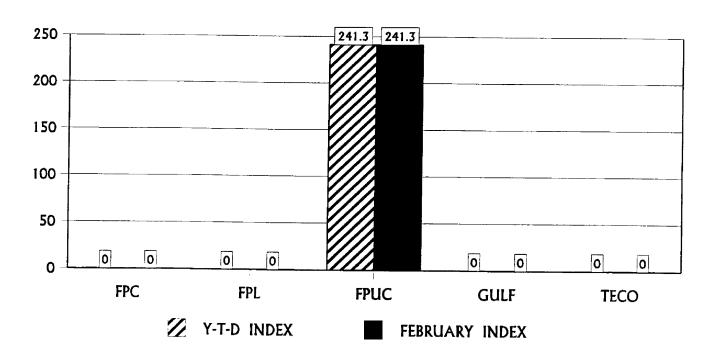

.....

-----

| Electric Companies<br>Number of Customers / Apparent Infraction Indices |                        |                                  |                                                   |                                         |                                                 |  |  |  |
|-------------------------------------------------------------------------|------------------------|----------------------------------|---------------------------------------------------|-----------------------------------------|-------------------------------------------------|--|--|--|
| Utility Name                                                            | Total Customer Base ** | Apparent<br>Infractions<br>Y-T-D | Apparent Infractions<br>Per 1,000<br>Customers*** | Y-T-D<br>Apparent Infractions<br>Index* | February 2002<br>Apparent Infractions<br>Index* |  |  |  |
| FLORIDA POWER CORPORATION                                               | 1,377,761              | 0                                | 0.0000                                            | 0.00                                    | 0.00                                            |  |  |  |
| FLORIDA POWER & LIGHT COMPANY                                           | 3,829,297              | 0                                | 0.0000                                            | 0.00                                    | 0.00                                            |  |  |  |
| FLORIDA PUBLIC UTILITIES COMPANY                                        | 25,517                 | 1                                | 0.0392                                            | 241.30                                  | 241.30                                          |  |  |  |
| GULF POWER COMPANY                                                      | 367,090                | 0                                | 0.0000                                            | 0.00                                    | 0.00                                            |  |  |  |
| TAMPA ELECTRIC COMPANY                                                  | 553,527                | 0                                | 0.0000                                            | 0.00                                    | 0.00                                            |  |  |  |
| TOTAL                                                                   | 6,153,192              | 1                                | 0.0002                                            | ·····                                   | <del></del>                                     |  |  |  |

### ELECTRIC INDUSTRY INVESTOR-OWNED ELECTRIC COMPANIES APPARENT INFRACTIONS INDEX

February 2002

| TOTAL CUSTOMER BASE*      |                                          |                                           |                       |                              |  |  |  |
|---------------------------|------------------------------------------|-------------------------------------------|-----------------------|------------------------------|--|--|--|
| FLORIDA<br>POWER<br>CORP. | FLORIDA<br>POWER<br>AND LIGHT<br>COMPANY | FLORIDA<br>PUBLIC<br>UTILITIES<br>COMPANY | GULF POWER<br>COMPANY | TAMPA<br>ELECTRIC<br>COMPANY |  |  |  |
| 1,377,761                 | 3,829,297                                | 25,517                                    | 367,090               | 553,527                      |  |  |  |