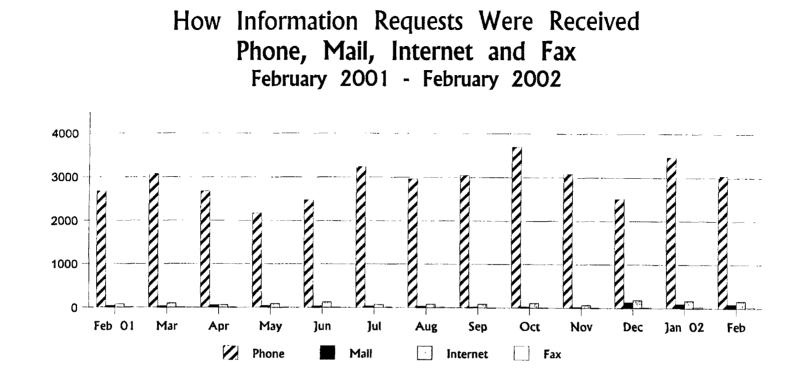

|          | Feb<br>01 | Mar   | Apr   | May   | Jun   | Jul   | Aug   | Sep   | Oct   | Nov   | Dec   | Jan<br>O2 | Feb   |
|----------|-----------|-------|-------|-------|-------|-------|-------|-------|-------|-------|-------|-----------|-------|
| Phone    | 2,675     | 3,070 | 2,677 | 2,167 | 2,478 | 3,233 | 2,966 | 3,047 | 3,697 | 3,081 | 2,514 | 3,465     | 3,040 |
| Mail     | 37        | 33    | 54    | 38    | 38    | 35    | 35    | 25    | 27    | 25    | 130   | 98        | 92    |
| Internet | 78        | 98    | 61    | 87    | 123   | 73    | 84    | 82    | 111   | 63    | 180   | 169       | 158   |
| Fax      | 9         | 7     | 9     | 8     | 10    | 13    | 18    | 5     | 7     | 8     | 15    | 24        | 24    |
| Total    | 2,799     | 3,208 | 2,801 | 2,300 | 2,649 | 3,354 | 3,103 | 3,159 | 3,842 | 3,177 | 2,839 | 3,756     | 3,314 |