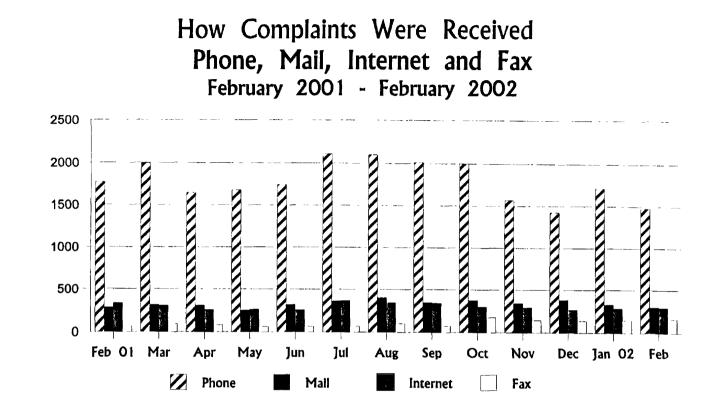

### Complaints Received by County

FEBRUARY 2002

Note: County name not available for 781 cases

|          | Feb<br>O1 | Mar   | Apr   | May   | Jun   | Jul   | Aug   | Sep   | Oct   | Nov   | Dec   | Jan<br>O2 | Feb   |
|----------|-----------|-------|-------|-------|-------|-------|-------|-------|-------|-------|-------|-----------|-------|
| Phone    | 1,769     | 1,992 | 1,642 | 1,676 | 1,742 | 2,111 | 2,101 | 2,013 | 2,002 | 1,570 | 1,425 | 1,715     | 1,479 |
| Mail     | 279       | 313   | 306   | 249   | 317   | 359   | 401   | 346   | 374   | 344   | 380   | 329       | 302   |
| Internet | 333       | 305   | 256   | 257   | 253   | 365   | 341   | 340   | 299   | 291   | 263   | 281       | 290   |
| Fax      | 57        | 91    | 77    | 58    | 61    | 67    | 100   | 71    | 174   | 142   | 136   | 143       | 162   |
| Total    | 2,438     | 2,701 | 2,281 | 2,240 | 2,373 | 2,902 | 2,943 | 2,770 | 2,849 | 2,347 | 2,204 | 2,468     | 2,233 |