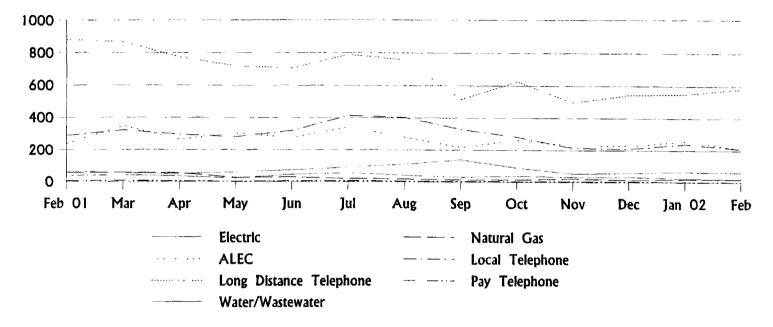

#### Complaints by Industry February 2001 - February 2002

| Industry         | Feb<br>O1 | Mar | Apr | May | Jun | Jul | Aug | Sep | Oct | Nov | Dec | Jan<br>O2 | Feb |
|------------------|-----------|-----|-----|-----|-----|-----|-----|-----|-----|-----|-----|-----------|-----|
| Electric         | 63        | 56  | 50  | 59  | 73  | 90  | 111 | 140 | 89  | 52  | 58  | 64        | 62  |
| Natural Gas      | 57        | 58  | 56  | 26  | 30  | 21  | 20  | 14  | 16  | 22  | 15  | 20        | 21  |
| ALEC             | 239       | 351 | 266 | 306 | 277 | 344 | 282 | 219 | 264 | 231 | 230 | 258       | 212 |
| Local Telephone  | 289       | 324 | 297 | 282 | 322 | 415 | 405 | 332 | 284 | 216 | 211 | 241       | 212 |
| Long Dist. Phone | 882       | 867 | 775 | 720 | 709 | 790 | 760 | 518 | 627 | 499 | 546 | 552       | 585 |
| Payphone         | 6         | 8   | 5   | 3   | 7   | 7   | 6   | 5   | 5   | 6   | 6   | 3         | 3   |
| Water/Wastewater | 36        | 41  | 34  | 21  | 45  | 55  | 41  | 29  | 37  | 30  | 32  | 22        | 21  |