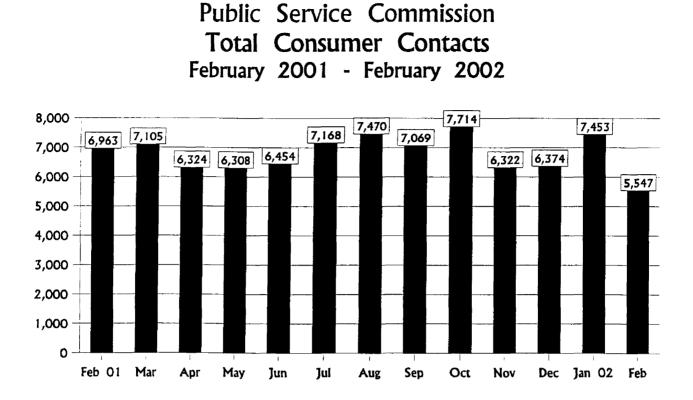

Information provided by Automatic Call Distribution System - Management Information System (ACD-MIS) and Consumer Activity Tracking System (CATS). Includes contacts from phone calls, letters, faxes and the Internet.