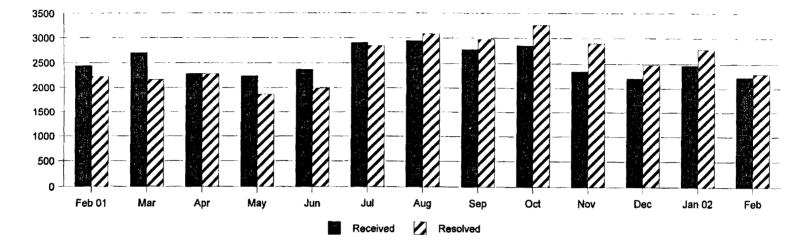

Monthly Status of Total Complaints Received / Resolved\* February 2001 - February 2002

|          | Feb<br>O1 | Mar   | Apr   | May   | Jun   | Jul   | Aug   | Sep   | Oct   | Nov   | Dec   | Jan<br>O2 | Feb   |
|----------|-----------|-------|-------|-------|-------|-------|-------|-------|-------|-------|-------|-----------|-------|
| Received | 2,348     | 2,701 | 2,281 | 2,240 | 2,373 | 2,902 | 2,943 | 2,770 | 2,849 | 2,347 | 2,204 | 2,468     | 2,233 |
| Resolved | 2,221     | 2,163 | 2,280 | 1,862 | 1,986 | 2,845 | 3,082 | 2,973 | 3,257 | 2,894 | 2,479 | 2,784     | 2,297 |

\*Cases resolved consists of cases closed from the present and previous months, which were carried forward.