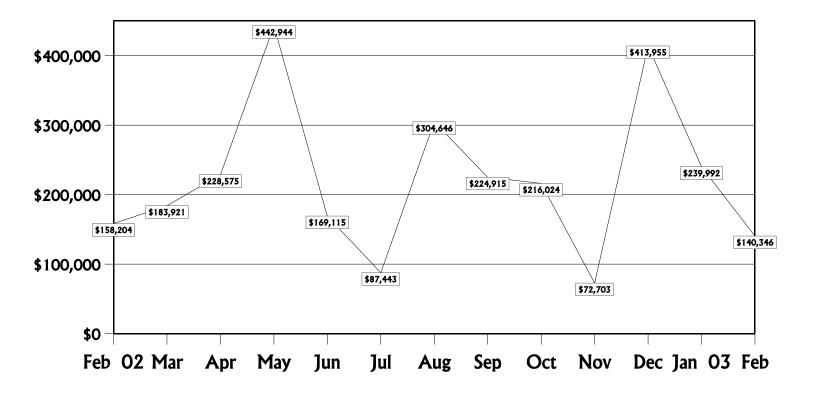

Refunds, savings and credits to consumers resulting from Commission action on behalf of consumers totaled **\$140,346** for the month.

## **Consumer Refunds**

February 2002 - February 2003

Consumer Activity Overview - February 2003

| Complaints Received                                          |     | 2,098        |              |
|--------------------------------------------------------------|-----|--------------|--------------|
| Electric                                                     | 72  |              |              |
| Gas                                                          | 32  |              |              |
| Alternative Local Exchange Telephone                         | 180 |              |              |
| Local Exchange Telephone                                     | 230 |              |              |
| Long Distance Telephone                                      | 575 |              |              |
| Pay Telephone                                                | 7   |              |              |
| Water & Wastewater                                           | 27  |              |              |
| Non-regulated or Noncertificated Company Complaints Received | 66  |              |              |
| Telephone Transfer-Connects (Calls Transferred to Utilities) | 757 |              |              |
| E-Transfers (E-mails sent to Utilities from the PSC Website) | 61  |              |              |
| Cases Received / Closed Under 72 Hr Rule                     | 91  |              |              |
| Electric                                                     | 32  |              |              |
| Gas                                                          | 0   |              |              |
| Telecommunications                                           | 59  |              |              |
| Water / Wastewater                                           | 0   |              |              |
| Information Requests Received                                |     | <u>1,940</u> |              |
| Total Cases Received                                         |     |              | 4,038        |
| Telephone Calls Not Filed As Cases                           |     |              | <u>1,511</u> |
| Total Consumer Contacts Handled                              |     |              | 5,549        |

| Consumer Savings                        |                  |
|-----------------------------------------|------------------|
| Electric                                | \$<br>3,592.47   |
| Gas                                     | 367.28           |
| Alternative Local Exchange Telephone    | 18,838.49        |
| Local Exchange Telephone                | 36,191.81        |
| Long Distance Telephone                 | 81,078.95        |
| Pay Telephone                           | 13.85            |
| Water & Wastewater                      | 233.12           |
| Non-regulated/Other Consumer Assistance | 29.95            |
| Total                                   | \$<br>140,345.92 |