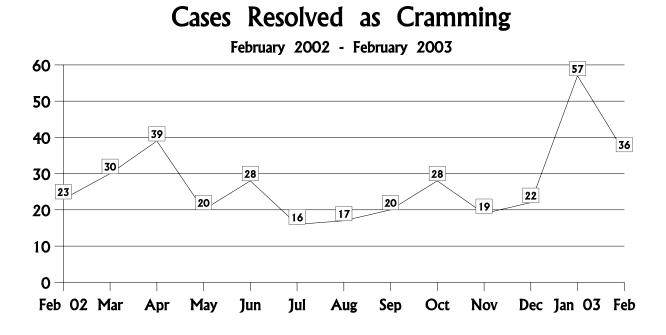

## Cramming Statistics\* February 2003

| New Cases | Prior & New Cases    | \$ Savings to |
|-----------|----------------------|---------------|
| Received  | Resolved as Cramming | Consumers     |
| 43        | 36                   | \$ 2,173.98   |