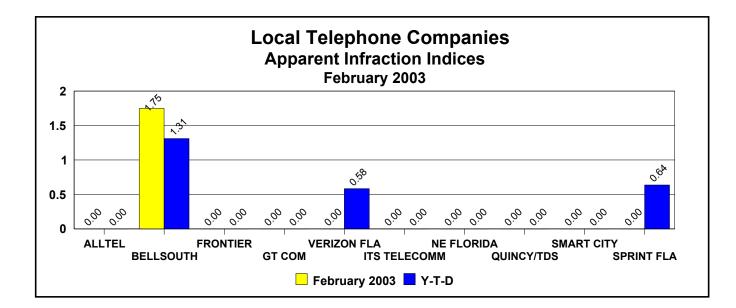

| Local Telephone Companies<br>Number of Access lines / Apparent Infraction Indices |                             |                                  |                                                      |                                         |                                                 |  |  |  |  |  |  |  |
|-----------------------------------------------------------------------------------|-----------------------------|----------------------------------|------------------------------------------------------|-----------------------------------------|-------------------------------------------------|--|--|--|--|--|--|--|
| Utility Name                                                                      | Number of<br>Access lines** | Apparent<br>Infractions<br>Y-T-D | Apparent Infractions<br>Per 1,000<br>Access lines*** | Y-T-D<br>Apparent Infractions<br>Index* | February 2003<br>Apparent Infractions<br>Index* |  |  |  |  |  |  |  |
| ALLTEL                                                                            | 94,736                      | 0                                | 0.0000                                               | 0.00                                    | 0.00                                            |  |  |  |  |  |  |  |
| BELLSOUTH                                                                         | 6,451,600                   | 12                               | 0.0019                                               | 1.31                                    | 1.75                                            |  |  |  |  |  |  |  |
| FRONTIER                                                                          | 4,706                       | 0                                | 0.0000                                               | 0.00                                    | 0.00                                            |  |  |  |  |  |  |  |
| GT COM (Florala, Gulf & St. Joseph)                                               | 52,348                      | 0                                | 0.0000                                               | 0.00                                    | 0.00                                            |  |  |  |  |  |  |  |
| VERIZON FLORIDA, INC.                                                             | 2,416,247                   | 2                                | 0.0008                                               | 0.58                                    | 0.00                                            |  |  |  |  |  |  |  |
| ITS TELECOMMUNICATIONS SYSTEMS                                                    | 3,891                       | 0                                | 0.0000                                               | 0.00                                    | 0.00                                            |  |  |  |  |  |  |  |
| NE FLORIDA                                                                        | 10,500                      | 0                                | 0.0000                                               | 0.00                                    | 0.00                                            |  |  |  |  |  |  |  |
| QUINCY/TDS                                                                        | 14,212                      | 0                                | 0.0000                                               | 0.00                                    | 0.00                                            |  |  |  |  |  |  |  |
| SMART CITY TELECOM (Formerly Vista United)                                        | 16,917                      | 0                                | 0.0000                                               | 0.00                                    | 0.00                                            |  |  |  |  |  |  |  |
| SPRINT-FLORIDA                                                                    | 2,212,554                   | 2                                | 0.0009                                               | 0.64                                    | 0.00                                            |  |  |  |  |  |  |  |
| TOTAL                                                                             | 11,277,711                  | 16                               | 0.0014                                               |                                         |                                                 |  |  |  |  |  |  |  |