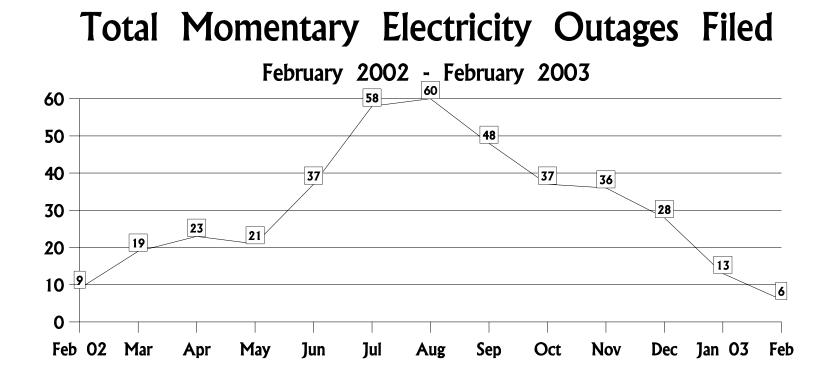

- \* Figures have been rounded.
- \*\* Non-regulated relates to issues raised in written correspondence, such as cellular telephones, certain non-jurisdictional city and county utilities, cable television and satellite companies, etc. These written filings are logged as complaints and responded to by Commission staff. Non-certificated relates to complaints filed against companies that are not certificated by the PSC, but the complaint issue may be jurisdictional.