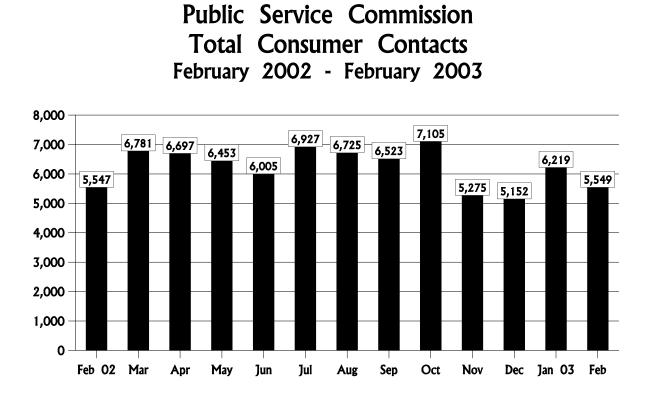

## **Consumer Refunds**

February 2002 - February 2003

Consumer Activity Overview - February 2003

| Complaints Received                                          |     | 2,098        |              |
|--------------------------------------------------------------|-----|--------------|--------------|
| Electric                                                     | 72  |              |              |
| Gas                                                          | 32  |              |              |
| Alternative Local Exchange Telephone                         | 180 |              |              |
| Local Exchange Telephone                                     | 230 |              |              |
| Long Distance Telephone                                      | 575 |              |              |
| Pay Telephone                                                | 7   |              |              |
| Water & Wastewater                                           | 27  |              |              |
| Non-regulated or Noncertificated Company Complaints Received | 66  |              |              |
| Telephone Transfer-Connects (Calls Transferred to Utilities) | 757 |              |              |
| E-Transfers (E-mails sent to Utilities from the PSC Website) | 61  |              |              |
| Cases Received / Closed Under 72 Hr Rule                     | 91  |              |              |
| Electric                                                     | 32  |              |              |
| Gas                                                          | 0   |              |              |
| Telecommunications                                           | 59  |              |              |
| Water / Wastewater                                           | 0   |              |              |
| Information Requests Received                                |     | <u>1,940</u> |              |
| Total Cases Received                                         |     |              | 4,038        |
| Telephone Calls Not Filed As Cases                           |     |              | <u>1,511</u> |
| Total Consumer Contacts Handled                              |     |              | 5,549        |