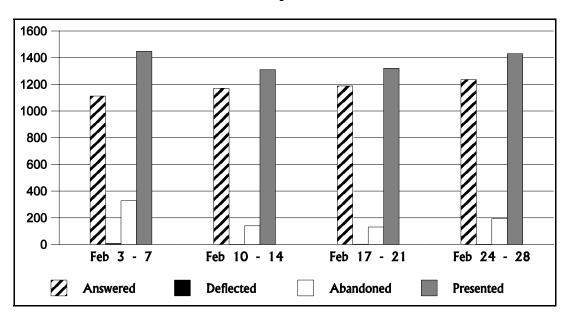

#### Total Calls Received - Call Center Statistics February 2003

| Answered:  | Number of calls answered by Consumer Affairs' Regulatory Specialists.                                 |
|------------|-------------------------------------------------------------------------------------------------------|
| Deflected: | Number of calls originally destined for the PSC's Automated Call Distribution (ACD) Group which could |
|            | not get through: (a) due to a full queue or (b) wait time in queue was exceeded.                      |
| Abandoned: | Number of calls offered to the ACD Group but abandoned the queue waiting status prior to call being   |
|            | answered.                                                                                             |
| Presented: | Total number of calls answered by Consumer Affairs' Regulatory Specialists, plus the number of calls  |
|            | abandoned and deflected from the ACD Group.                                                           |

| Period           | Answered | %<br>Total<br>Calls | Deflected | %<br>Total<br>Calls | Abandoned | %<br>Total<br>Calls | Total<br>Calls |
|------------------|----------|---------------------|-----------|---------------------|-----------|---------------------|----------------|
| February 3 - 7   | 1,113    | 77%                 | 7         | 0%                  | 328       | 23%                 | 1,448          |
| February 10 - 14 | 1,170    | <b>89</b> %         | 0         | 0%                  | 140       | 11%                 | 1,310          |
| February 17 - 21 | 1,188    | <b>90</b> %         | 2         | 0%                  | 131       | 1 <b>0</b> %        | 1,321          |
| February 24 - 28 | 1,236    | 86%                 | 1         | 0%                  | 193       | 13%                 | 1,430          |
|                  |          |                     |           |                     |           |                     |                |
| Totals           | 4,707    | <b>85</b> %         | 10        | 0%                  | 792       | 14%                 | 5,509          |