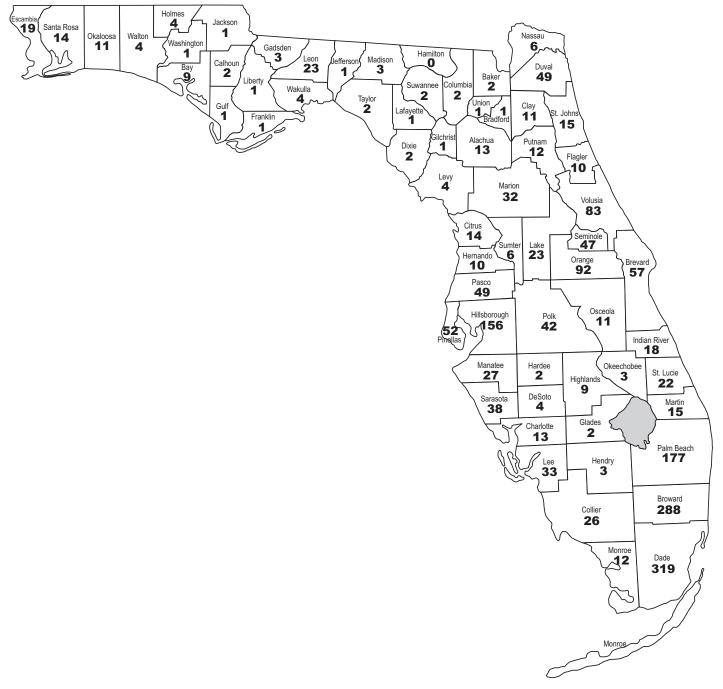

### Complaints Received by County

FEBRUARY 2003

Note: County name not available for 177 cases. e.g., complaints received by e-mail, telephone transfer-connects, non-Florida addresses, etc.

|          | Feb<br>O2 | Mar   | Apr   | May   | Jun   | Jul   | Aug   | Sep   | Oct   | Nov   | Dec   | Jan<br>03 | Feb   |
|----------|-----------|-------|-------|-------|-------|-------|-------|-------|-------|-------|-------|-----------|-------|
| Phone    | 1,479     | 1,402 | 1,507 | 1,424 | 1,361 | 1,598 | 1,520 | 1,751 | 1,834 | 1,429 | 1,486 | 1,690     | 1,365 |
| Mail     | 302       | 437   | 382   | 399   | 419   | 359   | 440   | 384   | 376   | 257   | 237   | 326       | 262   |
| Internet | 290       | 313   | 304   | 253   | 137   | 324   | 310   | 368   | 430   | 367   | 286   | 308       | 318   |
| Fax      | 162       | 165   | 153   | 198   | 164   | 180   | 223   | 174   | 228   | 200   | 196   | 202       | 153   |
| Total    | 2,468     | 2,233 | 2,317 | 2,346 | 2,274 | 2,081 | 2,461 | 2,493 | 2,677 | 2,868 | 2,253 | 2,205     | 2,098 |