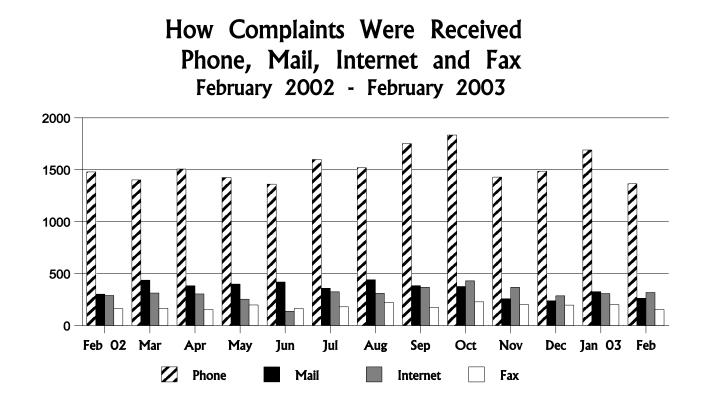

How Information Requests Were Received Phone, Mail, Internet and Fax February 2002 - February 2003

|          | Feb<br>O2 | Mar   | Apr   | May   | Jun   | Jul   | Aug   | Sep   | Oct   | Nov   | Dec   | Jan<br>03 | Feb   |
|----------|-----------|-------|-------|-------|-------|-------|-------|-------|-------|-------|-------|-----------|-------|
| Phone    | 3,040     | 3,158 | 3,341 | 3,150 | 2,961 | 3,352 | 3,016 | 2,831 | 2,847 | 1,971 | 2,212 | 2,309     | 1,842 |
| Mail     | 92        | 84    | 20    | 13    | 18    | 24    | 30    | 14    | 19    | 14    | 23    | 13        | 19    |
| Internet | 158       | 168   | 97    | 84    | 71    | 130   | 93    | 112   | 128   | 68    | 62    | 47        | 76    |
| Fax      | 24        | 22    | 3     | 9     | 10    | 10    | 11    | 2     | 6     | 4     | 3     | 6         | 3     |
| Total    | 3,314     | 3,432 | 3,461 | 3,256 | 3,060 | 3,516 | 3,150 | 2,959 | 3,000 | 2,057 | 2,300 | 2,375     | 1,940 |