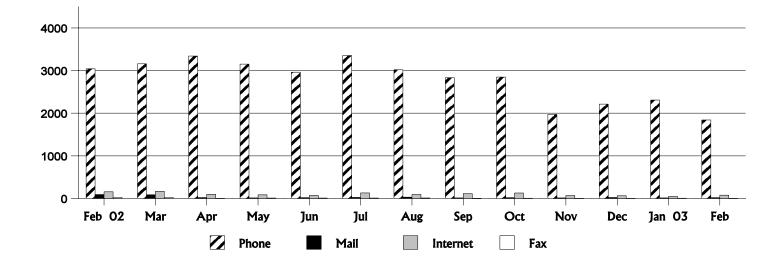

|          | Feb<br>O2 | Mar   | Apr   | May   | Jun   | Jul   | Aug   | Sep   | Oct   | Nov   | Dec   | Jan<br>03 | Feb   |
|----------|-----------|-------|-------|-------|-------|-------|-------|-------|-------|-------|-------|-----------|-------|
| Received | 2,233     | 2,279 | 2,346 | 2,274 | 2,081 | 2,461 | 2,493 | 2,677 | 2,868 | 2,253 | 2,205 | 2,526     | 2,098 |
| Resolved | 2,297     | 2,417 | 2,837 | 2,221 | 2,252 | 2,318 | 2,462 | 2,612 | 2,737 | 1,825 | 2,058 | 2,793     | 2,377 |