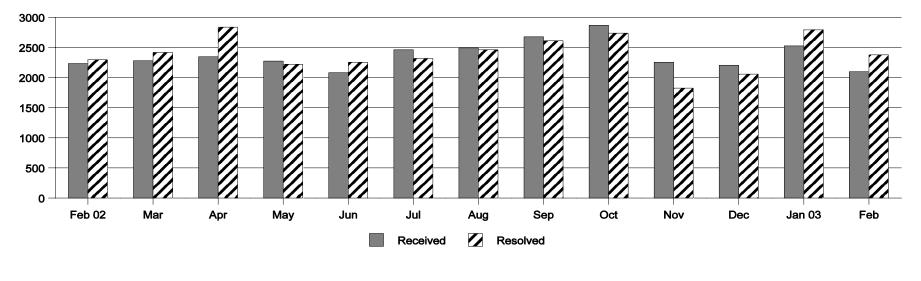

Note: % Totals have been rounded.

Calls Answered During the Month (CAF) Minus Calls Resulting in Cases (CAF) Total Calls Not Filed As Cases (CAF) 4,707 (3,196) 1,511

Total Complaints Received / Resolved by Month\* February 2002 - February 2003

|          | Feb<br>O2 | Mar   | Apr   | May   | Jun   | Jul   | Aug   | Sep   | Oct   | Nov   | Dec   | Jan<br>03 | Feb   |
|----------|-----------|-------|-------|-------|-------|-------|-------|-------|-------|-------|-------|-----------|-------|
| Received | 2,233     | 2,279 | 2,346 | 2,274 | 2,081 | 2,461 | 2,493 | 2,677 | 2,868 | 2,253 | 2,205 | 2,526     | 2,098 |
| Resolved | 2,297     | 2,417 | 2,837 | 2,221 | 2,252 | 2,318 | 2,462 | 2,612 | 2,737 | 1,825 | 2,058 | 2,793     | 2,377 |

\*Cases resolved consists of cases closed from the present and previous months. Some cases resolved were received in a prior period, and some cases received will not be resolved until a future period.