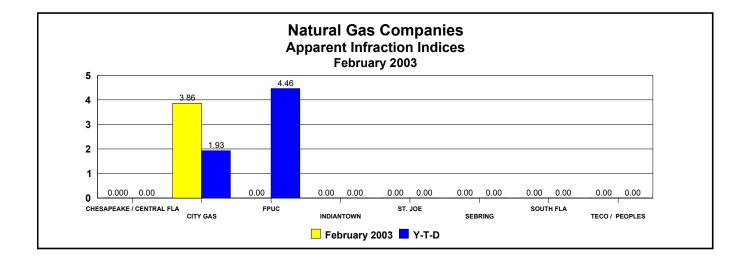

| Natural Gas Companies<br>Number of Customers / Apparent Infraction Indices                                                                                                                                                                                                                                                                                 |                          |                                  |                                                    |                                         |                                                 |  |  |  |  |  |
|------------------------------------------------------------------------------------------------------------------------------------------------------------------------------------------------------------------------------------------------------------------------------------------------------------------------------------------------------------|--------------------------|----------------------------------|----------------------------------------------------|-----------------------------------------|-------------------------------------------------|--|--|--|--|--|
| Utility Name                                                                                                                                                                                                                                                                                                                                               | Number of<br>Customers** | Apparent<br>Infractions<br>Y-T-D | Apparent Infractions<br>Per 1,000<br>Customers *** | Y-T-D<br>Apparent Infractions<br>Index* | February 2003<br>Apparent Infractions<br>Index* |  |  |  |  |  |
| CHESAPEAKE UTILITIES, FLORIDA DIVISION OF (CENTRAL FLORIDA GAS)                                                                                                                                                                                                                                                                                            | 10,593                   | 0                                | 0.000                                              | 0.00                                    | 0.000                                           |  |  |  |  |  |
| CITY GAS COMPANY OF FLORIDA                                                                                                                                                                                                                                                                                                                                | 105,000                  | 1                                | 0.010                                              | 1.93                                    | 3.86                                            |  |  |  |  |  |
| FLORIDA PUBLIC UTILITIES COMPANY                                                                                                                                                                                                                                                                                                                           | 45,442                   | 1                                | 0.022                                              | 4.46                                    | 0.00                                            |  |  |  |  |  |
| INDIANTOWN                                                                                                                                                                                                                                                                                                                                                 | 631                      | 0                                | 0.000                                              | 0.00                                    | 0.00                                            |  |  |  |  |  |
| ST. JOE NATURAL GAS COMPANY                                                                                                                                                                                                                                                                                                                                | 3,327                    | 0                                | 0.000                                              | 0.00                                    | 0.00                                            |  |  |  |  |  |
| SEBRING                                                                                                                                                                                                                                                                                                                                                    | 631                      | 0                                | 0.000                                              | 0.00                                    | 0.00                                            |  |  |  |  |  |
| SOUTH FLORIDA NATURAL GAS                                                                                                                                                                                                                                                                                                                                  | 4,010                    | 0                                | 0.000                                              | 0.00                                    | 0.00                                            |  |  |  |  |  |
| TAMPA ELECTRIC COMPANY (TECO) D/B/A PEOPLES GAS SYSTEM                                                                                                                                                                                                                                                                                                     | 266,594                  | 0                                | 0.000                                              | 0.00                                    | 0.00                                            |  |  |  |  |  |
| INDUSTRY TOTAL                                                                                                                                                                                                                                                                                                                                             | 436,228                  | 2                                | 0.005                                              |                                         |                                                 |  |  |  |  |  |
| *Please see Definitions. **Source - Reports supplied to the PSC as of December 31, 2001. **Note - Apparent Infractions per 1,000 customers is defined as follows: Each company to total apparent infractions divided by it's customer base. The industry total is based apparent infractions for the industry divided by the total industry customer base. |                          | npany's                          |                                                    |                                         |                                                 |  |  |  |  |  |