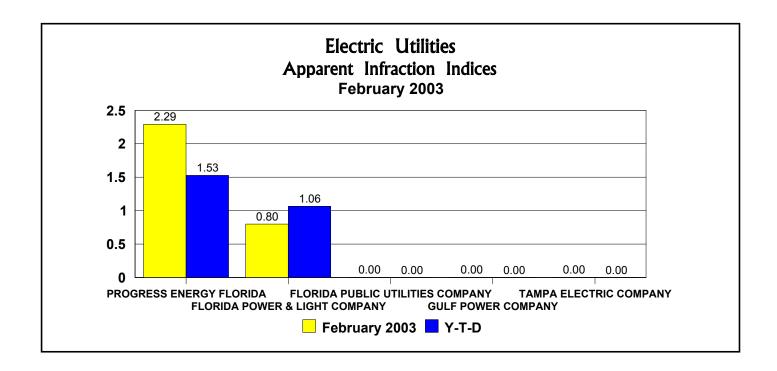

| Electric Utilities<br>Number of Customers / Apparent Infraction Indices |                        |                                  |                                                   |                                         |                                                 |  |  |  |  |  |
|-------------------------------------------------------------------------|------------------------|----------------------------------|---------------------------------------------------|-----------------------------------------|-------------------------------------------------|--|--|--|--|--|
| Utility Name                                                            | Total Customer Base ** | Apparent<br>Infractions<br>Y-T-D | Apparent Infractions<br>Per 1,000<br>Customers*** | Y-T-D<br>Apparent Infractions<br>Index* | February 2003<br>Apparent Infractions<br>Index* |  |  |  |  |  |
| PROGRESS ENERGY FLORIDA                                                 | 1,383,648              | 1                                | 0.0007                                            | 1.53                                    | 2.29                                            |  |  |  |  |  |
| FLORIDA POWER & LIGHT COMPANY                                           | 3,969,611              | 2                                | 0.0005                                            | 1.06                                    | 0.80                                            |  |  |  |  |  |
| FLORIDA PUBLIC UTILITIES COMPANY                                        | 25,992                 | 0                                | 0.0000                                            | 0.00                                    | 0.00                                            |  |  |  |  |  |
| GULF POWER COMPANY                                                      | 376,520                | 0                                | 0.0000                                            | 0.00                                    | 0.00                                            |  |  |  |  |  |
| TAMPA ELECTRIC COMPANY                                                  | 583,951                | 0                                | 0.0000                                            | 0.00                                    | 0.00                                            |  |  |  |  |  |
| TOTAL                                                                   | 6,339,722              | 3                                | 0.0005                                            |                                         |                                                 |  |  |  |  |  |