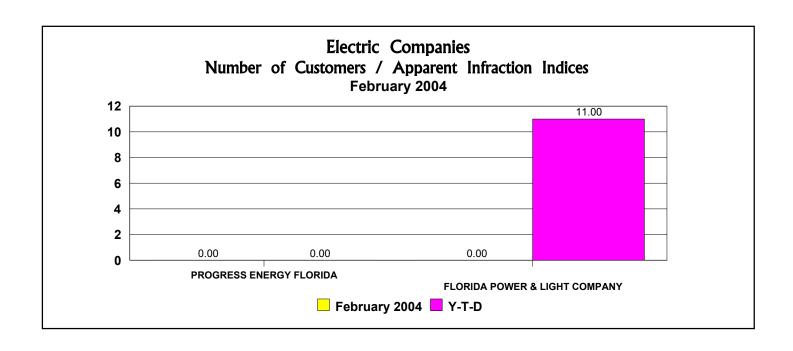

# Electric Companies Number of Customers / Apparent Infraction Indices

|                                  |                        | Apparent<br>Infractions | Apparent Infractions Per 1,000 | Y-T-D<br>Apparent Infractions | February 2004 Apparent Infractions |
|----------------------------------|------------------------|-------------------------|--------------------------------|-------------------------------|------------------------------------|
| Utility Name                     | Total Customer Base ** | Y-T-D                   | Customers * * *                | Index*                        | Index*                             |
| FLORIDA POWER & LIGHT COMPANY    | 4,019,805              | 0                       | 0.0000                         | 0.00                          | 0.00                               |
| FLORIDA PUBLIC UTILITIES COMPANY | 26,362                 | 0                       | 0.0000                         | 0.00                          | 0.00                               |
| GULF POWER COMPANY               | 381,522                | 0                       | 0.0000                         | 0.00                          | 0.00                               |
| PROGRESS ENERGY FLORIDA, INC.    | 1,475,783              | 0                       | 0.0000                         | 0.00                          | 0.00                               |
| TAMPA ELECTRIC COMPANY           | 590,199                | 1                       | 0.0017                         | 11.00                         | 0.00                               |
|                                  |                        |                         |                                |                               |                                    |
| TOTAL                            | 6,493,671              | 1                       | 0.0002                         |                               |                                    |

\*Please see Definitions.

\*\*Source - Information supplied by the companies as of December 31, 2002.

\*\*\* Note - Infractions per 1,000 customers is defined as follows: Each company total is based on the company's total apparent infractions divided by its customer base.

The Industry total is based on total year-to-date apparent infractions for the Industry divided by the total Industry customer base.

Electric Outage Related Complaints Filed