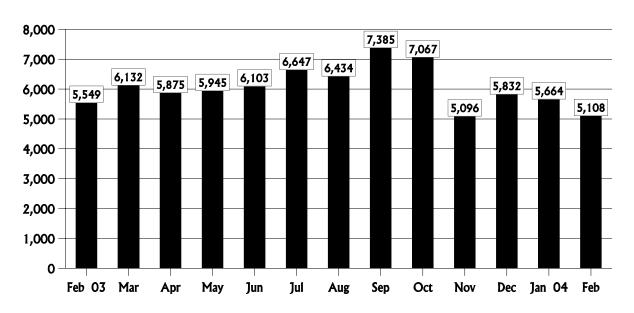

Public Service Commission Total Consumer Contacts February 2003 - February 2004

## Consumer Activity Overview - February 2004

| Complaints Received & Entered into CATS                            |    | 1,967        |              |
|--------------------------------------------------------------------|----|--------------|--------------|
| Electric                                                           | 4  | 2            |              |
| Gas                                                                | 4  | 9            |              |
| Competitive Local Exchange Telephone                               | 22 | 5            |              |
| Local Exchange Telephone                                           | 26 | 8            |              |
| Long Distance Telephone                                            | 47 | 0            |              |
| Pay Telephone                                                      |    | 2            |              |
| Shared Tenant                                                      |    | 0            |              |
| Water & Wastewater                                                 | 2  | 4            |              |
| Non-certificated Company Complaints Received                       |    | 9            |              |
| Telephone Transfer-Connects (Calls Transferred to Utilities)       | 67 | 4            |              |
| E-Transfers (E-mails sent to Utilities from the PSC Web site)      | 9  | 5            |              |
| Cases Received / Closed Under 3 Day Rule                           | 10 | 9            |              |
| Electric                                                           | 37 |              |              |
| Gas                                                                | 0  |              |              |
| Telecommunications                                                 | 72 |              |              |
| Water / Wastewater                                                 | 0  |              |              |
| Information Requests Received & Entered into CATS                  |    | <u>2,051</u> |              |
| Total Cases Received & Entered into CATS                           |    |              | 4,018        |
| Telephone Calls and Telephone Transfer-Connects Not Filed As Cases |    |              | <u>1,090</u> |
| Total Consumer Contacts Handled                                    |    |              | 5,108        |