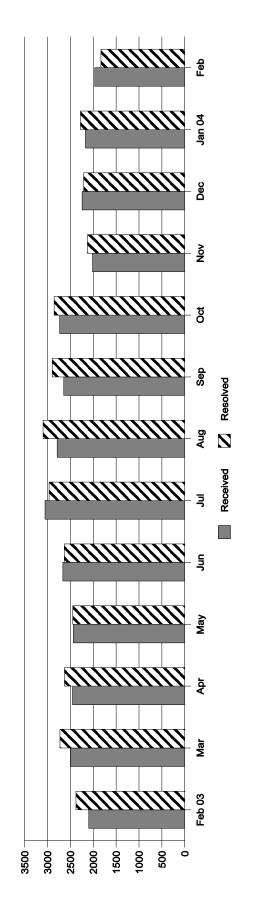

Note: % Totals have been rounded.

Calls Answered During the Month (CAF) 4,108

Minus Calls Resulting in Cases (CAF) (3,018)

Total Calls Not Filed As Cases (CAF) 1,090

Total Complaints Received/Resolved by Month\* February 2003 - February 2004

<sup>\*</sup>The term "Complaints Resolved" includes cases closed from the present and previous months. Some cases resolved were received in a prior period, and some cases received will not be resolved until a future period.