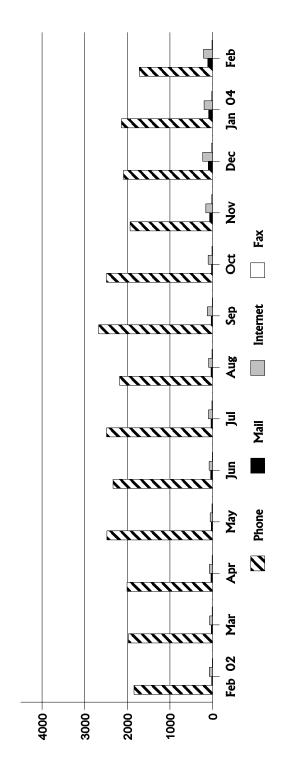

# How Information Requests Were Received Phone, Mail, Internet and Fax February 2003 - February 2004

|          | Feb<br>03         | Mar        | Apr   | May Jun                                                           | Jun   | Jul   | Aug Sep | Sep   | Oct   | Oct Nov | Dec   | Jan<br>04 | Feb   |
|----------|-------------------|------------|-------|-------------------------------------------------------------------|-------|-------|---------|-------|-------|---------|-------|-----------|-------|
| Phone    | Phone 1,842 1,974 | 1,974      | 2,005 | 2,005 2,479 2,335 2,486 2,181 2,673 2,488 1,935 2,088 2,138 1,719 | 2,335 | 2,486 | 2,181   | 2,673 | 2,488 | 1,935   | 2,088 | 2,138     | 1,719 |
| Mail     | 19                | 26         | 35    | 56                                                                | 44    | 33    | 33      | 30    | 23    | 89      | 26    | 06        | 111   |
| Internet | 9/                | <i>L</i> 9 | 73    | 22                                                                | 78    | 96    | 62      | 120   | 102   | 156     | 230   | 198       | 210   |
| Fax      | 3                 | 8          | 8     | 11                                                                | 5     | 14    | 11      | 2     | 12    | 22      | 21    | 24        | 11    |
| Total    | 1,940 2,075       | 2,075      | 2,121 | 2,121 2,574 2,462 2,629 2,317 2,828 2,625 2,181 2,436 2,450 2,051 | 2,462 | 2,629 | 2,317   | 2,828 | 2,625 | 2,181   | 2,436 | 2,450     | 2,051 |