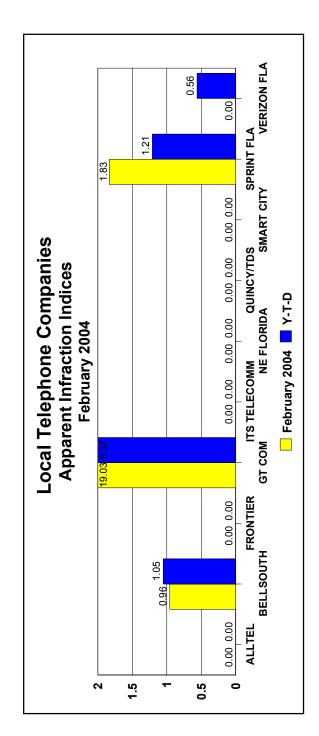

or complaints received and closed under the three-day rule.

|                                                                                                                                                                     | ,                                       | ,                                |                                                       |                                                                                 |                                           |
|---------------------------------------------------------------------------------------------------------------------------------------------------------------------|-----------------------------------------|----------------------------------|-------------------------------------------------------|---------------------------------------------------------------------------------|-------------------------------------------|
| Number                                                                                                                                                              | Local<br>of Access                      | Telepho<br>Lines /               | Local Telephone Companies ccess Lines / Apparent Infr | Local Telephone Companies  Number of Access Lines / Apparent Infraction Indices |                                           |
| Udlity Name                                                                                                                                                         | Number of Access lines**                | Apparent<br>Infractions<br>Y-T-D | Apparent Infractions Per 1,000 Access lines***        | Y-T-D Apparent Infractions Index*                                               | February 2004 Apparent Infractions Index* |
| ALLTEL                                                                                                                                                              | 94,744                                  | 0                                | 0.0000                                                | 0.00                                                                            | 0.00                                      |
| BELLSOUTH                                                                                                                                                           | 6,230,282                               | 15                               | 0.0024                                                | 1.05                                                                            | 0.96                                      |
| FRONTIER                                                                                                                                                            | 4,660                                   | 0                                | 0.0000                                                | 0.00                                                                            | 0.00                                      |
| GT COM (Florala, Gulf & St. Joseph)                                                                                                                                 | 52,221                                  | _                                | 0.0191                                                | 8.37                                                                            | 19.03                                     |
| ITS TELECOMMUNICATIONS SYSTEMS                                                                                                                                      | 3,903                                   | 0                                | 0.0000                                                | 0.00                                                                            | 0.00                                      |
| NE FLORIDA                                                                                                                                                          | 10,285                                  | 0                                | 0.0000                                                | 0.00                                                                            | 0.00                                      |
| QUINCY/TDS                                                                                                                                                          | 14,351                                  | 0                                | 0.0000                                                | 0.00                                                                            | 0.00                                      |
| SMART CITY TELECOM (Formerly Vista United)                                                                                                                          | 15,689                                  | 0                                | 0.0000                                                | 0.00                                                                            | 0.00                                      |
| SPRINT-FLORIDA                                                                                                                                                      | 2,166,692                               | 9                                | 0.0028                                                | 1.21                                                                            | 1.83                                      |
| VERIZON FLORIDA, INC.                                                                                                                                               | 2,335,821                               | 3                                | 0.0013                                                | 0.56                                                                            | 0.00                                      |
|                                                                                                                                                                     |                                         |                                  |                                                       |                                                                                 |                                           |
| TOTAL                                                                                                                                                               | 10,928,648                              | 25                               | 0.0023                                                |                                                                                 |                                           |
| * Please see Definitions.                                                                                                                                           | 2000                                    |                                  |                                                       |                                                                                 |                                           |
| source - Psc Comparative Kate statistics Report for the Teal 2002.<br>                                                                                              | rear zuuz.<br>efined as follows: Each o | company total Is b               | ased on the company's total a                         | pparent infractions divided by its to                                           | Į.                                        |
| number of access lines. The industry total is based on total year-to-date apparent infractions for the industry divided by the total number of access lines for the | ased on total year-to-dat               | e apparent Infraction            | ons for the Industry divided by                       | r the total number of access lines for                                          | or the                                    |