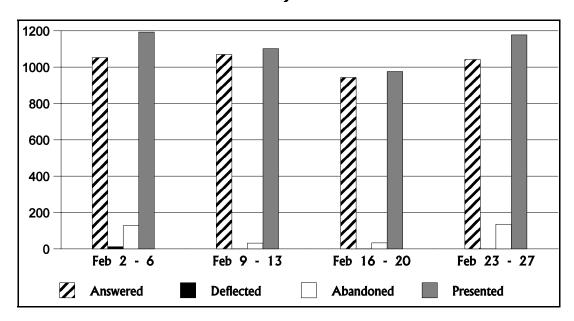

# Total Calls Received - Call Center Statistics February 2004

**Answered:** Number of calls answered by Consumer Affairs' Regulatory Specialists.

**Deflected:** Number of calls originally destined for the PSC's Automated Call Distribution (ACD) Group which were

not answered by a Consumer Affairs Regulatory Specialist: (a) due to a full queue or (b) wait time in

queue was exceeded.

Abandoned: Number of calls offered to the ACD Group but customer hung up while waiting in queue prior to call

being answered.

Presented: Total number of calls answered by Consumer Affairs' Regulatory Specialists, plus the number of calls

abandoned and deflected from the ACD Group.

| Period           | Answered | %<br>Total<br>Calls | Deflected | %<br>Total<br>Calls | Abandoned | %<br>Total<br>Calls | Total<br>Calls |
|------------------|----------|---------------------|-----------|---------------------|-----------|---------------------|----------------|
| February 2 - 6   | 1,053    | 88%                 | 12        | 1%                  | 128       | 11%                 | 1,193          |
| February 9 - 13  | 1,070    | 97%                 | 0         | 0%                  | 32        | 3%                  | 1,102          |
| February 16 - 20 | 943      | 97%                 | 0         | 0%                  | 33        | 3%                  | 976            |
| February 23 - 27 | 1,042    | 88%                 | 0         | 0%                  | 136       | 12%                 | 1,178          |
|                  |          |                     |           |                     |           |                     |                |
| Totals           | 4,108    | 92%                 | 12        | 0%                  | 329       | <b>7</b> %          | 4,449          |