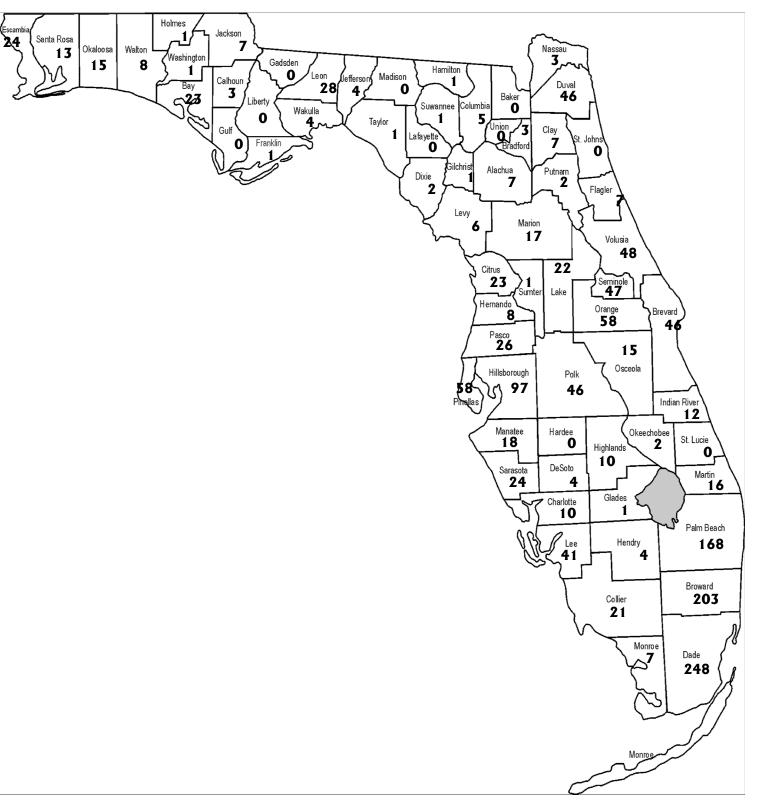

# Complaints Received by County February 2004

Note: County name not available for 442 cases. e.g., complaints received by e-mail, telephone transfer-connects, non-Florida addresess, etc.

How Complaints Were Received Phone, Mail, Internet and Fax February 2003 - February 2004