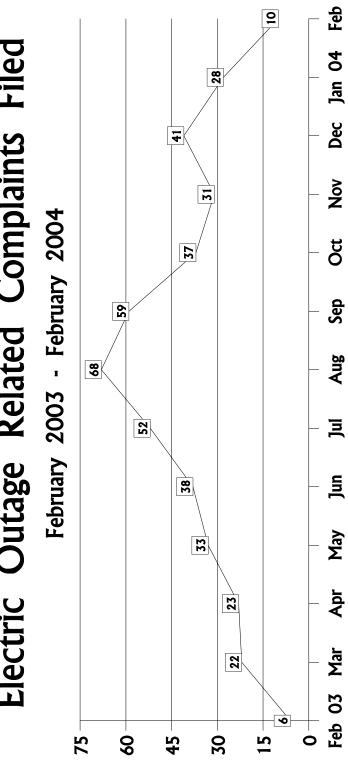

The Industry total is based on total year-to-date apparent infractions for the Industry divided by the total Industry customer base.

Electric Outage Related Complaints Filed