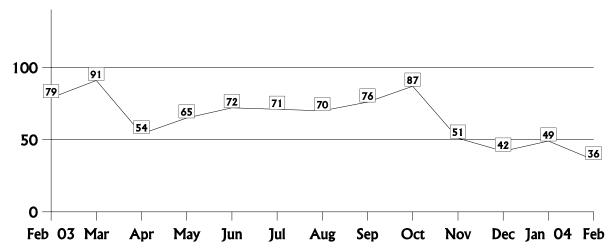

under the three-day rule.

# Unauthorized Telephone Service Change "Long Distance Slamming" Apparent Rule Infractions - February 2004

| Company                          | Month | Year-To-Date |
|----------------------------------|-------|--------------|
| AT&T                             | 8     | 18           |
| Clear World Communications Corp. | 1     | 2            |
| MCI Worldcom                     | 3     | 5            |
| New Century Telecom, Inc.        | 8     | 30           |
| Primus Telecommunications, Inc.  | 0     | 1            |
| Sprint                           | 10    | 13           |
| Other Long Distance Companies    | 6     | 16           |
| Totals                           | 36    | 85           |

### Cases Resolved as Slamming

February 2003 - February 2004



#### Pay Telephone Companies Complaint Activity - February 2004

|                               | Co       | mplaints Log | ged   | Comp                      | laints Resolved       |       |
|-------------------------------|----------|--------------|-------|---------------------------|-----------------------|-------|
| Utility Name                  | Service* | Billing*     | Total | Apparent Non-infractions* | Apparent Infractions* | Total |
| COMMERCIAL PAY PHONES, INC.   | 1        | 0            | 1     | 2                         | 0                     | 2     |
| LONESTAR TELCOM, INC.         | 0        | 0            | 0     | 0                         | 1                     | 1     |
| TELALEASING ENTERPRISES, INC. | 1        | 0            | 1     | 0