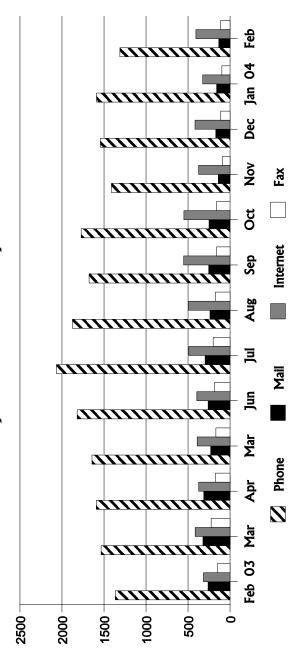

| Feb       | 1,311                   | 135  | 407      | 114        | 1,967                                                       |
|-----------|-------------------------|------|----------|------------|-------------------------------------------------------------|
| Jan<br>04 | 1,589 1,311             | 160  | 326      | <i>L</i> 6 | 2,172                                                       |
| Dec       | 1,544                   | 170  | 417      | 111        | 2,242                                                       |
| Nov       | 1,876 1,678 1,772 1,412 | 139  | 375      | 68         | 2,015                                                       |
| Oct       | 1,772                   | 251  | 550      | 162        | 2,735                                                       |
| Sep       | 1,678                   | 254  | 553      | 160        | 2,645                                                       |
| Aug       | 1,876                   | 240  | 496      | 176        | 2,788                                                       |
| Jul       | 1,820 2,066             | 297  | 491      | 201        | 2,436 2,664 3,055 2,788 2,645 2,735 2,015 2,242 2,172 1,967 |
| Jun       | 1,820                   | 261  | 395      | 188        | 2,664                                                       |
| Мау       | 1,644                   | 231  | 392      | 169        | 2,436                                                       |
| Apr       | 1,591                   | 313  | 374      | 174        | 2,452                                                       |
| Mar       | 1,365 1,535             | 323  | 416      | 225        | 2,098 2,499 2,452                                           |
| Feb<br>03 | 1,365                   | 262  | 318      | 153        | 2,098                                                       |
|           | Phone                   | Mail | Internet | Fax        | Total                                                       |