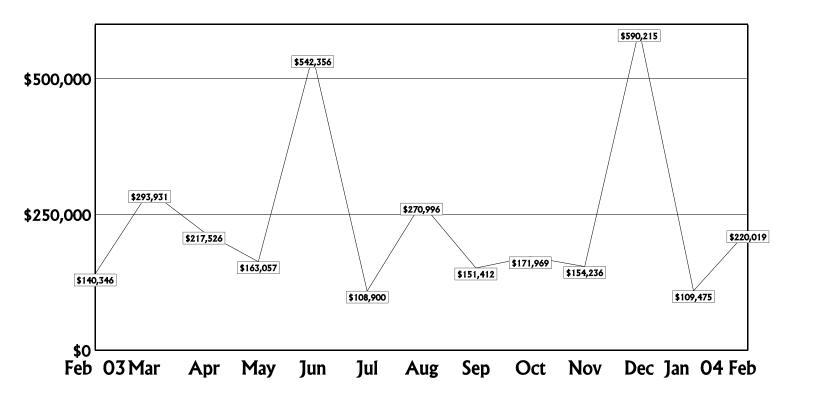

Refunds, savings and credits to consumers resulting from Commission action on behalf of consumers totaled \$220,019 for the month.

# Consumer Refunds

February 2003 - February 2004

| Consumer Savings                        |              |
|-----------------------------------------|--------------|
| Electric                                | \$<br>372.52 |
| Gas                                     | 256.72       |
| Competitive Local Exchange Telephone    | 16,346.84    |
| Local Exchange Telephone                | 145,029.71   |
| Long Distance Telephone                 | 57,068.37    |
| Pay Telephone                           | 1.50         |
| Water & Wastewater                      | 943.53       |
| Non-regulated/Other Consumer Assistance | 0.00         |
| Total                                   | \$220,019.19 |