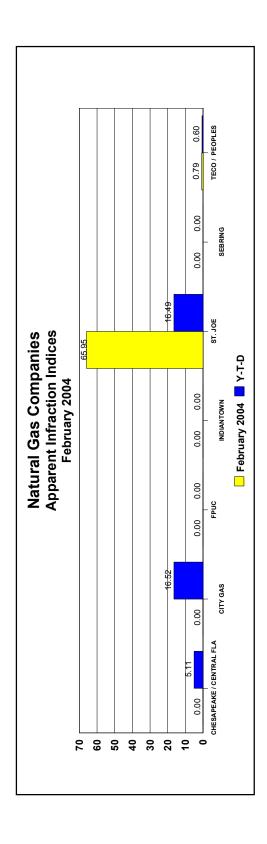

| Natural Gas Companies<br>Number of Customers / Apparent Infraction Indices                                                                                                                                                                                                                                                                                                                                                                                                                                                                                                        | Natural Gas Companies<br>ıstomers / Apparent Inf | npanies<br>ent Infrac            | tion Indices                                 |                                         |                                           |
|-----------------------------------------------------------------------------------------------------------------------------------------------------------------------------------------------------------------------------------------------------------------------------------------------------------------------------------------------------------------------------------------------------------------------------------------------------------------------------------------------------------------------------------------------------------------------------------|--------------------------------------------------|----------------------------------|----------------------------------------------|-----------------------------------------|-------------------------------------------|
| Utility Name                                                                                                                                                                                                                                                                                                                                                                                                                                                                                                                                                                      | Number of<br>Customers**                         | Apparent<br>Infractions<br>Y-T-D | Apparent Infractions Per 1,000 Customers *** | Y-T-D<br>Apparent Infractions<br>Index* | February 2004 Apparent Infractions Index* |
| CHESAPEAKE UTILITIES, FLORIDA DIVISION OF (CENTRAL FLORIDA GAS)                                                                                                                                                                                                                                                                                                                                                                                                                                                                                                                   | 10,774                                           | 1                                | 0.093                                        | 5.11                                    | 00'0                                      |
| CITY GAS COMPANY OF FLORIDA                                                                                                                                                                                                                                                                                                                                                                                                                                                                                                                                                       | 101,724                                          | 3                                | 0.029                                        | 16.52                                   | 0.00                                      |
| FLORIDA PUBLIC UTILITIES COMPANY                                                                                                                                                                                                                                                                                                                                                                                                                                                                                                                                                  | 45,945                                           | 0                                | 0000                                         | 0.00                                    | 00.0                                      |
| INDIANTOWN                                                                                                                                                                                                                                                                                                                                                                                                                                                                                                                                                                        | 662                                              | 0                                | 0.000                                        | 0.00                                    | 00:00                                     |
| ST. JOE NATURAL GAS COMPANY                                                                                                                                                                                                                                                                                                                                                                                                                                                                                                                                                       | 3,335                                            | -                                | 0.299                                        | 16.49                                   | 65.95                                     |
| SEBRING                                                                                                                                                                                                                                                                                                                                                                                                                                                                                                                                                                           | 576                                              | 0                                | 0.000                                        | 0.00                                    | 00.0                                      |
| TAMPA ELECTRIC COMPANY (TECO) D/B/A PEOPLES GAS SYSTEM                                                                                                                                                                                                                                                                                                                                                                                                                                                                                                                            | 277,527                                          | 3                                | 0.011                                        | 09:0                                    | 0.79                                      |
| INDICTOR TOTAL                                                                                                                                                                                                                                                                                                                                                                                                                                                                                                                                                                    | 440 547                                          | a                                | atoc                                         |                                         |                                           |
| **Source - Annual Reports filed with the PSC as of December 31, 2002.  **Source - Annual Reports filed with the PSC as of December 31, 2002.  **Source - Annual Reports filed with the PSC as of December 31, 2002.  **Source - Annual Reports filed with the PSC as of December 31, 2002.  **Source - Annual Reports filed with the PSC as of December 31, 2002.  **Source - Annual Reports filed with the Company of the Industry Company of the Industry Annual Page 10, 12, 2002.  **Source - Annual Reports filed with the Company of the Industry Annual Page 10, 12, 2002. | total year-to-date                               |                                  | 0.00                                         |                                         |                                           |