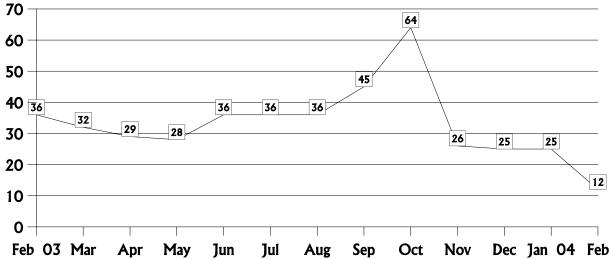

# Unauthorized Telephone Service Change "Long Distance Slamming" Apparent Rule Infractions - February 2004

| Company                          | Month | Year-To-Date |
|----------------------------------|-------|--------------|
| AT&T                             | 8     | 18           |
| Clear World Communications Corp. | 1     | 2            |
| MCI Worldcom                     | 3     | 5            |
| New Century Telecom, Inc.        | 8     | 30           |
| Primus Telecommunications, Inc.  | 0     | 1            |
| Sprint                           | 10    | 13           |
| Other Long Distance Companies    | 6     | 16           |
| Totals                           | 36    | 85           |

### Cases Resolved as Slamming

February 2003 - February 2004