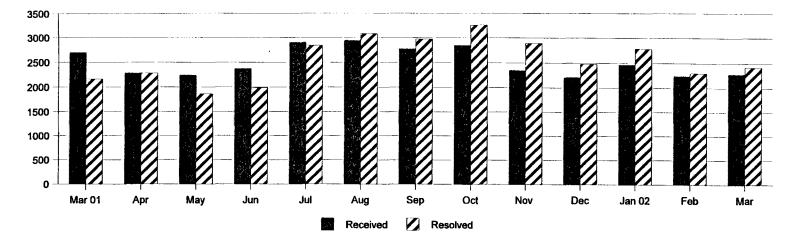

Monthly Status of Total Complaints Received / Resolved\* March 2001 - March 2002

|          | Mar<br>01 | Apr   | May   | Jun   | Jul   | Aug   | Sep   | Oct   | Nov   | Dec   | Jan<br>O2 | Feb   | Mar   |
|----------|-----------|-------|-------|-------|-------|-------|-------|-------|-------|-------|-----------|-------|-------|
| Received | 2,701     | 2,281 | 2,240 | 2,373 | 2,902 | 2,943 | 2,770 | 2,849 | 2,347 | 2,204 | 2,468     | 2,233 | 2,279 |
| Resolved | 2,163     | 2,280 | 1,862 | 1,986 | 2,845 | 3,082 | 2,973 | 3,257 | 2,894 | 2,479 | 2,784     | 2,297 | 2,417 |

\*Cases resolved consists of cases closed from the present and previous months, which were carried forward.

۰,