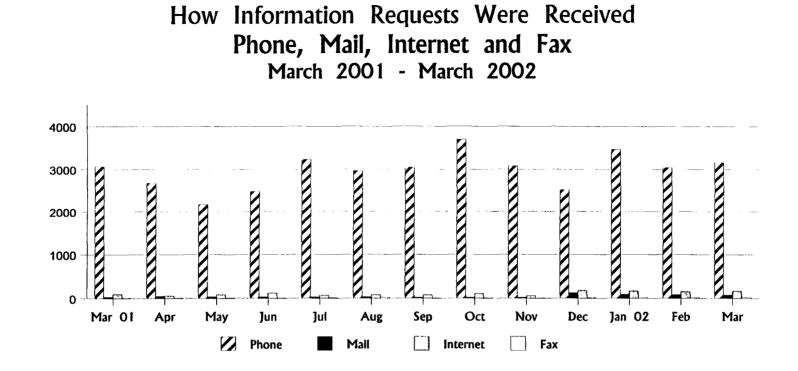

|          | Mar<br>01 | Apr   | May   | Jun   | Jul   | Aug   | Sep   | Oct   | Nov   | Dec   | Jan<br>O2 | Feb   | Mar   |
|----------|-----------|-------|-------|-------|-------|-------|-------|-------|-------|-------|-----------|-------|-------|
| Phone    | 3,070     | 2,677 | 2,167 | 2,478 | 3,233 | 2,966 | 3,047 | 3,697 | 3,081 | 2,514 | 3,465     | 3,040 | 3,158 |
| Mail     | 33        | 54    | 38    | 38    | 35    | 35    | 25    | 27    | 25    | 130   | 98        | 92    | 84    |
| Internet | 98        | 61    | 87    | 123   | 73    | 84    | 82    | 111   | 63    | 180   | 169       | 158   | 168   |
| Fax      | 7         | 9     | 8     | 10    | 13    | 18    | 5     | 7     | 8     | 15    | 24        | 24    | 22    |
| Total    | 3,208     | 2,801 | 2,300 | 2,649 | 3,354 | 3,103 | 3,159 | 3,842 | 3,177 | 2,839 | 3,756     | 3,314 | 3,432 |