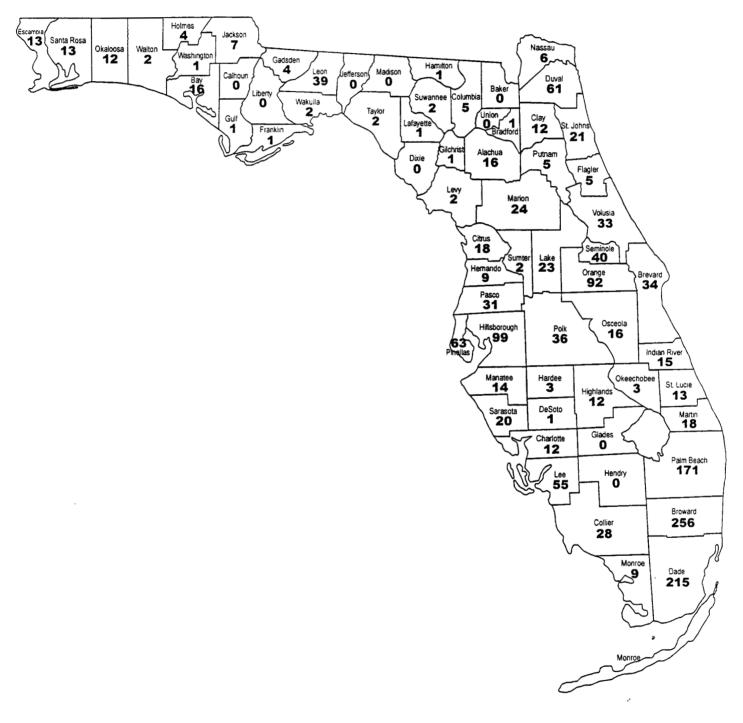

### Complaints Received by County

**MARCH 2002** 

Note: County name not available for 696 cases.

|          | Mar<br>01 | Apr   | May   | Jun   | Jul   | Aug   | Sep   | Oct   | Nov   | Dec   | Jan<br>O2 | Feb   | Mar   |
|----------|-----------|-------|-------|-------|-------|-------|-------|-------|-------|-------|-----------|-------|-------|
| Phone    | 1,992     | 1,642 | 1,676 | 1,742 | 2,111 | 2,101 | 2,013 | 2,002 | 1,570 | 1,425 | 1,715     | 1,479 | 1,402 |
| Mail     | 313       | 306   | 249   | 317   | 359   | 401   | 346   | 374   | 344   | 380   | 329       | 302   | 437   |
| Internet | 305       | 256   | 257   | 253   | 365   | 341   | 340   | 299   | 291   | 263   | 281       | 290   | 313   |
| Fax      | 91        | 77    | 58    | 61    | 67    | 100   | 71    | 174   | 142   | 136   | 143       | -162  | 165   |
| Total    | 2,701     | 2,281 | 2,240 | 2,373 | 2,902 | 2,943 | 2,770 | 2,849 | 2,347 | 2,204 | 2,468     | 2,233 | 2,317 |