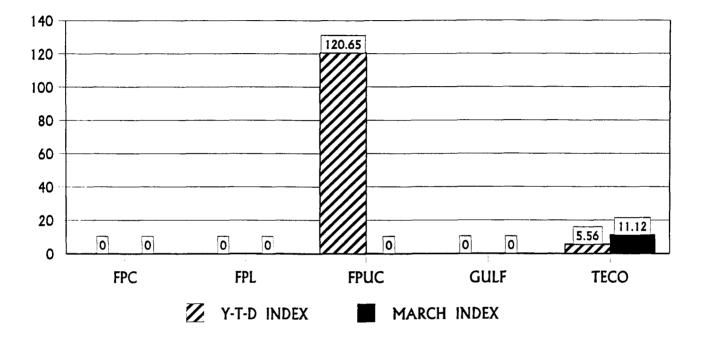

#### Electric Companies Number of Customers / Apparent Infraction Indices

| Utility Name                     | Totał Customer Base ** | Apparent<br>Infractions<br>Y-T-D | Apparent Infractions<br>Per 1,000<br>Customers*** | Y-T-D<br>Apparent Infractions<br>Index* | March 2002<br>Apparent Infractions<br>Index* |
|----------------------------------|------------------------|----------------------------------|---------------------------------------------------|-----------------------------------------|----------------------------------------------|
| FLORIDA POWER CORPORATION        | 1,377,761              | 0                                | 0.0000                                            | 0.00                                    | 0.00                                         |
| FLORIDA POWER & LIGHT COMPANY    | 3,829,297              | 0                                | 0.0000                                            | 0.00                                    | 0.00                                         |
| FLORIDA PUBLIC UTILITIES COMPANY | 25,517                 | 1                                | 0.0392                                            | 120.65                                  | 0.00                                         |
| GULF POWER COMPANY               | 367,090                | 0                                | 0.0000                                            | 0.00                                    | 0.00                                         |
| TAMPA ELECTRIC COMPANY           | 553,527                | 1                                | 0.0018                                            | 5.56                                    | 11.12                                        |
| TOTAL                            | 6,153,192              | 2                                | 0.0003                                            |                                         | •                                            |