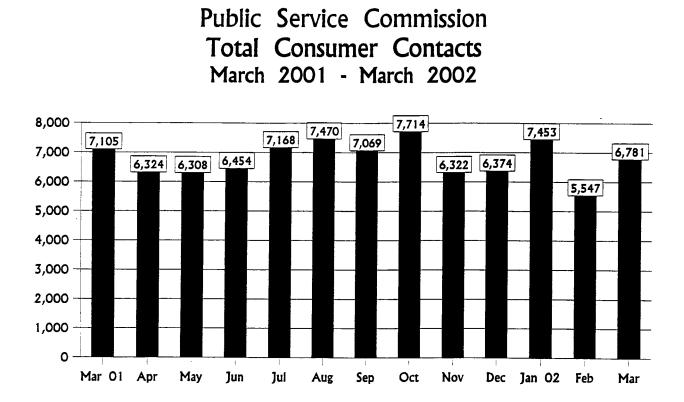

Information provided by Automatic Call Distribution System - Management Information System (ACD-MIS) and Consumer Activity Tracking System (CATS). Includes contacts from phone calls, letters, faxes and the Internet.