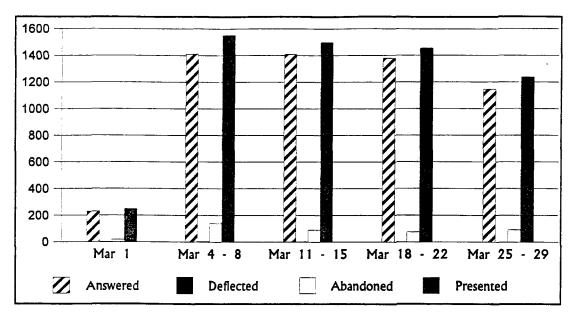

#### Total Calls Received - Call Center Statistics March 2002

Answered: Total number of calls answered by Consumer Affairs' Regulatory Specialists.

Deflected: The number of calls originally destined for the PSC's ACD Group which could not get through due to a full queue or wait time in queue was exceeded.

Abandoned: The number of calls offered to the ACD Group but abandoned the queue waiting status prior to being answered. Total Calls Presented: Total number of calls answered by a Consumer Affairs' Regulatory Specialist plus the number of calls abandoned and deflected from the ACD Group.

| Period      | Answered | %<br>Total<br>Calls | Deflected | %<br>Total<br>Calls | Abandoned | %<br>Totai<br>Cails | Total<br>Calls |
|-------------|----------|---------------------|-----------|---------------------|-----------|---------------------|----------------|
| Mar 1       | 230      | 93%                 | 0         | 0%                  | 18        | 7%                  | 248            |
| Mar 4 - 8   | 1,411    | <b>9</b> 1%         | 3         | 0%                  | 138       | <b>9</b> %          | 1,552          |
| Mar 11 - 15 | 1,408    | 94%                 | 2         | 0%                  | 89        | <b>6</b> %          | 1,499          |
| Mar 18 - 22 | 1,380    | 95%                 | 0         | 0%                  | 75        | 5%                  | 1,455          |
| Mar 25 - 29 | 1,146    | 93%                 | 0         | 0%                  | 91        | 7%                  | 1,237          |
| Totals      | 5,575    | 93%                 | 5         | 0%                  | 411       | 7%                  | 5,991          |