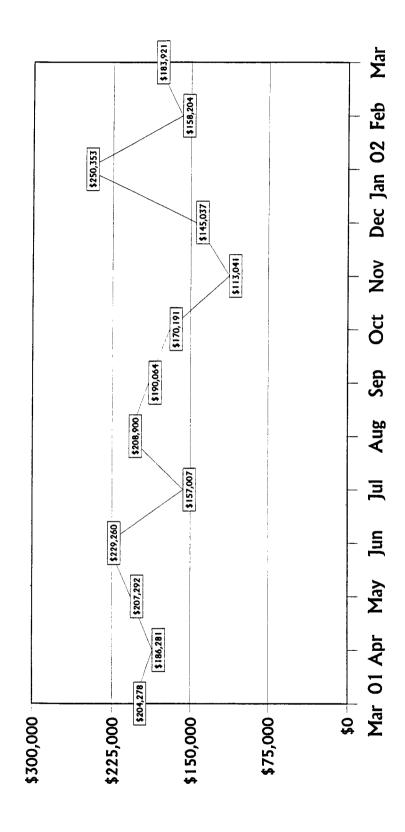

Refunds, savings and credits to consumers resulting from Commission action on behalf of consumers totaled \$183,921 for the month.

r.

Monthly Consumer Refunds March 2001 - March 2002