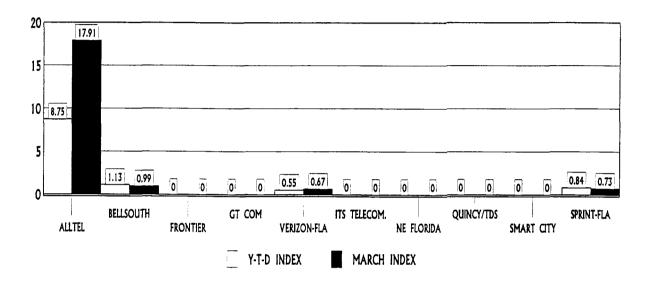

#### Local Telephone Companies Number of Access lines / Apparent Infraction Indices

| Utility Name                               | Number of<br>Access lines** | Apparent<br>Infractions<br>Y-T-D | Apparent Infractions<br>Per 1,000<br>Access lines*** | Y-T-D<br>Apparent Infractions<br>Index* | March 2002<br>Apparent Infractions<br>Index* |
|--------------------------------------------|-----------------------------|----------------------------------|------------------------------------------------------|-----------------------------------------|----------------------------------------------|
| ALLTEL                                     | 92,182                      | 3                                | 0.0325                                               | 8.75                                    | 17.91                                        |
| SELLSOUTH                                  | 6,651,643                   | 28                               | 0.0042                                               | 1.13                                    | 0.99                                         |
| RONTIER                                    | 4,809                       | 0                                | 0.0000                                               | 0.00                                    | 0.00                                         |
| GT COM (Florala, Gulf & St. Joseph)        | 51,304                      | 0                                | 0.0000                                               | 0.00                                    | 0.00                                         |
| VERIZON FLORIDA, INC.                      | 2,464,043                   | 5                                | 0.0020                                               | 0.55                                    | 0.67                                         |
| TS TELECOMMUNICATIONS SYSTEMS              | 3,878                       | 0                                | 0.0000                                               | 0.00                                    | 0.00                                         |
| NE FLORIDA                                 | 9,856                       | 0                                | 0.0000                                               | 0.00                                    | 0.00                                         |
| QUINCY/TDS                                 | 13,830                      | 0                                | 0.0000                                               | 0.00                                    | 0.00                                         |
| SMART CITY TELECOM (Formerly Vista United) | 16,753                      | 0                                | 0.0000                                               | 0.00                                    | 0.00                                         |
| SPRINT-FLORIDA                             | 2,248,311                   | 7                                | 0.0031                                               | 0.84                                    | 0.73                                         |
| TOTAL                                      | 11,556,609                  | 43                               | 0.0037                                               |                                         |                                              |