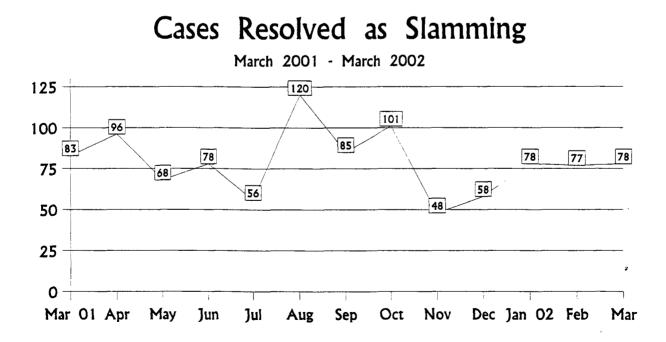

#### Unauthorized Distance Service Change "Long Distance Slamming" Apparent Rule Infractions - March 2002

| Company                       | March | Year-To-Date |
|-------------------------------|-------|--------------|
| AT&T / ACC                    | 13    | 26           |
| MCI Worldcom                  | 2     | 16           |
| OLS, Inc.                     | 0     | 6            |
| Optical Telephone Corporation | 23    | 51           |
| Sprint                        | 6     | 28           |
| Talk America Inc.             | 9     | 17           |
| UKI Communications, Inc.      | 6     | 31           |
| Teleuno, Inc.                 | 6     | 10           |
| WebNet Communications         | 2     | 16           |
| Other Long Distance Companies | 11    | 34           |
| Totals                        | 78    | 235          |