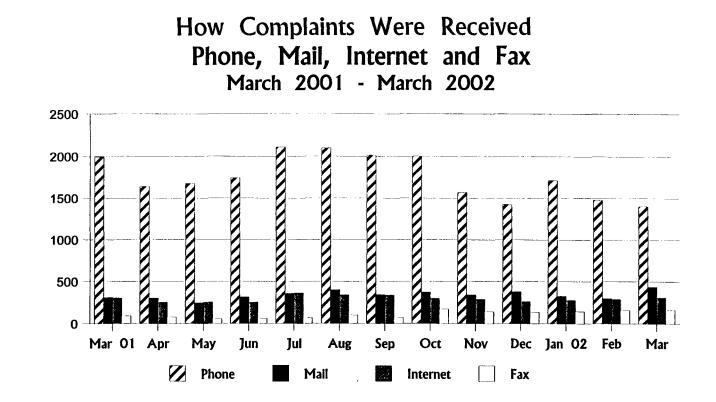

### Complaints Received by County

**MARCH 2002** 

Note: County name not available for 696 cases.

|          | Mar<br>01 | Apr   | May   | Jun   | Jul   | Aug   | Sep   | Oct   | Nov   | Dec   | Jan<br>O2 | Feb   | Mar   |
|----------|-----------|-------|-------|-------|-------|-------|-------|-------|-------|-------|-----------|-------|-------|
| Phone    | 1,992     | 1,642 | 1,676 | 1,742 | 2,111 | 2,101 | 2,013 | 2,002 | 1,570 | 1,425 | 1,715     | 1,479 | 1,402 |
| Mail     | 313       | 306   | 249   | 317   | 359   | 401   | 346   | 374   | 344   | 380   | 329       | 302   | 437   |
| Internet | 305       | 256   | 257   | 253   | 365   | 341   | 340   | 299   | 291   | 263   | 281       | 290   | 313   |
| Fax      | 91        | 77    | 58    | 61    | 67    | 100   | 71    | 174   | 142   | 136   | 143       | -162  | 165   |
| Total    | 2,701     | 2,281 | 2,240 | 2,373 | 2,902 | 2,943 | 2,770 | 2,849 | 2,347 | 2,204 | 2,468     | 2,233 | 2,317 |