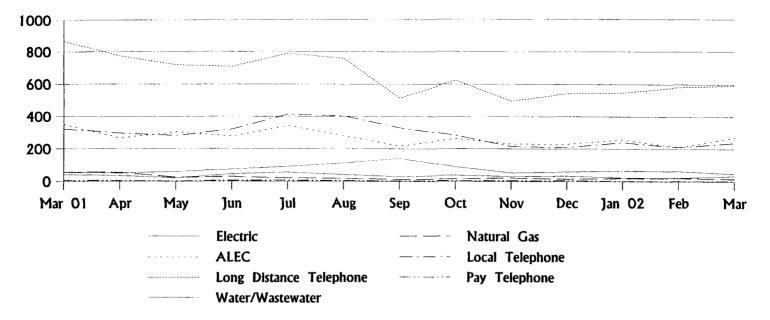

#### Complaints by Industry March 2001 - March 2002

| Industry         | Mar<br>01 | Apr | May | Jun | Jul | Aug | Sep | Oct | Nov | Dec | Jan<br>O2 | Feb | Mar |
|------------------|-----------|-----|-----|-----|-----|-----|-----|-----|-----|-----|-----------|-----|-----|
| Electric         | 56        | 50  | 59  | 73  | 90  | 111 | 140 | 89  | 52  | 58  | 64        | 62  | 47  |
| Natural Gas      | 58        | 56  | 26  | 30  | 21  | 20  | 14  | 16  | 22  | 15  | 20        | 21  | 17  |
| ALEC             | 351       | 266 | 306 | 277 | 344 | 282 | 219 | 264 | 231 | 230 | 258       | 212 | 272 |
| Local Telephone  | 324       | 297 | 282 | 322 | 415 | 405 | 332 | 284 | 216 | 211 | 241       | 212 | 239 |
| Long Dist. Phone | 867       | 775 | 720 | 709 | 790 | 760 | 518 | 627 | 499 | 546 | 552       | 585 | 596 |
| Payphone         | 8         | 5   | 3   | 7   | 7   | 6   | 5   | 5   | 6   | 6   | 3         | 3   | 5   |
| Water7Wastewater | 41        | 34  | 21  | 45  | 55  | 41  | 29  | 37  | 30  | 32  | 22        | 21  | 33  |