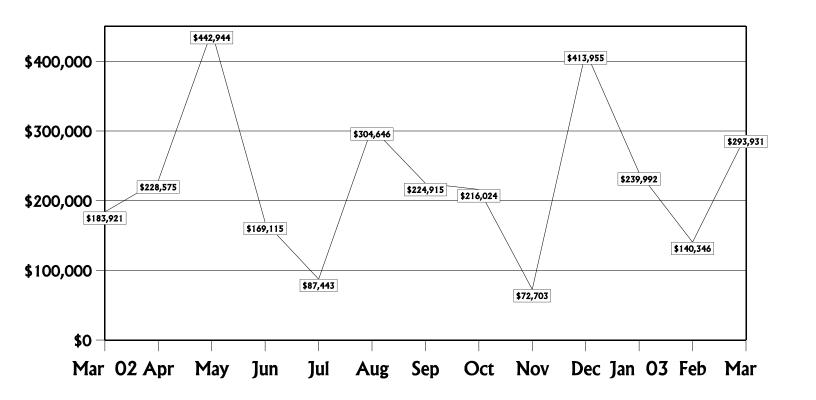

Refunds, savings and credits to consumers resulting from Commission action on behalf of consumers totaled \$293,931 for the month.

### Consumer Refunds

March 2002 - March 2003

| Consumer Savings                        |                 |
|-----------------------------------------|-----------------|
| Electric                                | \$<br>13,312.32 |
| Gas                                     | 889.24          |
| Alternative Local Exchange Telephone    | 15,332.48       |
| Local Exchange Telephone                | 139,203.14      |
| Long Distance Telephone                 | 125,036.43      |
| Pay Telephone                           | 57.00           |
| Water & Wastewater                      | 0.00            |
| Non-regulated/Other Consumer Assistance | 100.00          |
| Total                                   | \$293,930.61    |