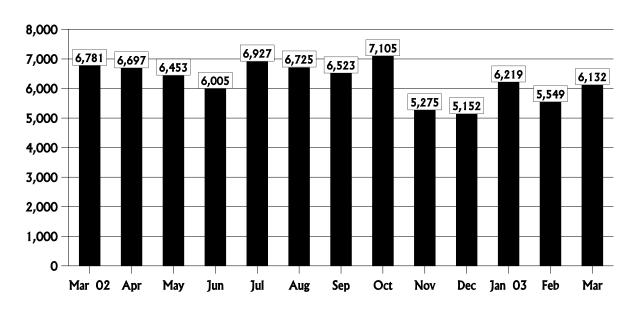

### Consumer Activity Overview - March 2003

| Complaints Received                                          |     |     | 2,499        |              |
|--------------------------------------------------------------|-----|-----|--------------|--------------|
| Electric                                                     |     | 88  |              |              |
| Gas                                                          |     | 38  |              |              |
| Alternative Local Exchange Telephone                         |     | 184 |              |              |
| Local Exchange Telephone                                     |     | 251 |              |              |
| Long Distance Telephone                                      |     | 667 |              |              |
| Pay Telephone                                                |     | 7   |              |              |
| Water & Wastewater                                           |     | 24  |              |              |
| Non-regulated or Noncertificated Company Complaints Received |     | 123 |              |              |
| Telephone Transfer-Connects (Calls Transferred to Utilities) |     | 896 |              |              |
| E-Transfers (E-mails sent to Utilities from the PSC Website) |     | 67  |              |              |
| Cases Received / Closed Under 72 Hr Rule                     |     | 154 |              |              |
| Electric                                                     | 49  |     |              |              |
| Gas                                                          | 0   |     |              |              |
| Telecommunications                                           | 105 |     |              |              |
| Water / Wastewater                                           | 0   |     |              |              |
| Information Requests Received                                |     |     | <b>2,075</b> |              |
| Total Cases Received                                         |     |     |              | 4,574        |
| Telephone Calls Not Filed As Cases                           |     |     |              | <u>1,558</u> |
| Total Consumer Contacts Handled                              |     |     |              | 6,132        |

### Public Service Commission Total Consumer Contacts March 2002 - March 2003