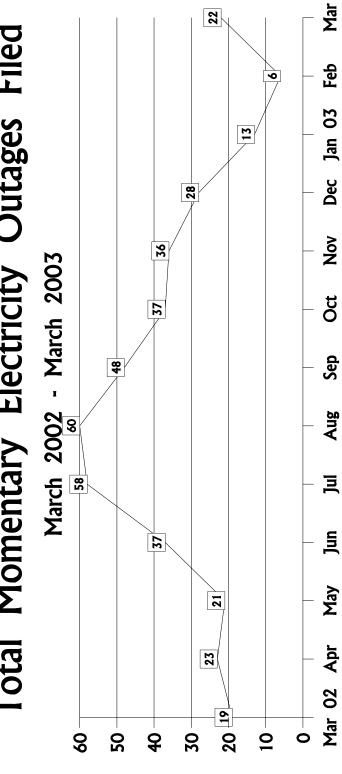

The Industry total is based on total year-to-date apparent infractions for the Industry divided by the total Industry customer base.

Total Momentary Electricity Outages Filed

| Companies | March 2003  |
|-----------|-------------|
| Gas (     | ctivity     |
| Natural   | Complaint A |