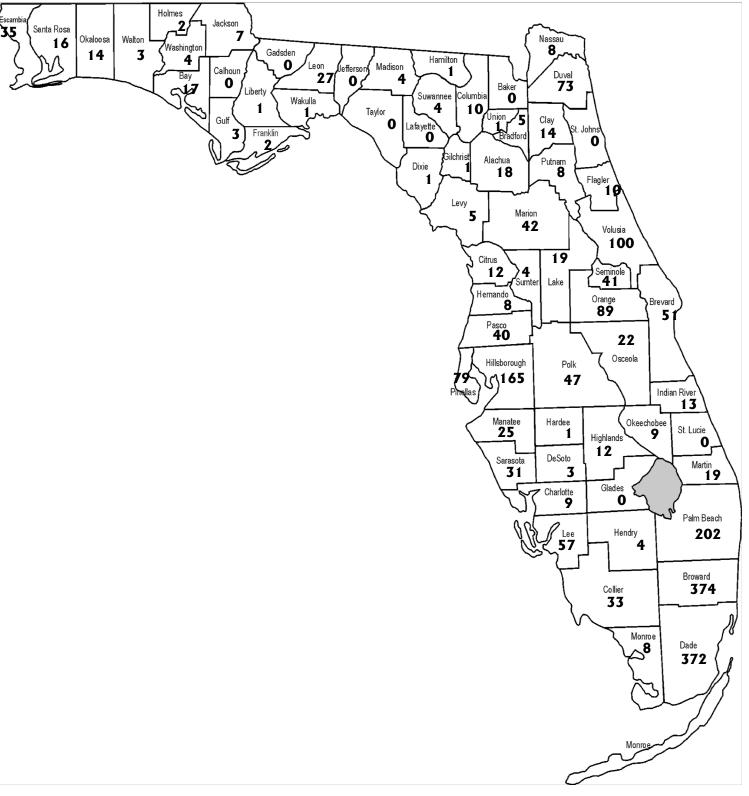

## Complaints Received by County March 2003

Note: County name not available for 313 cases. e.g., complaints received by e-mail, telephone transfer-connects, non-Florida addreses, etc.