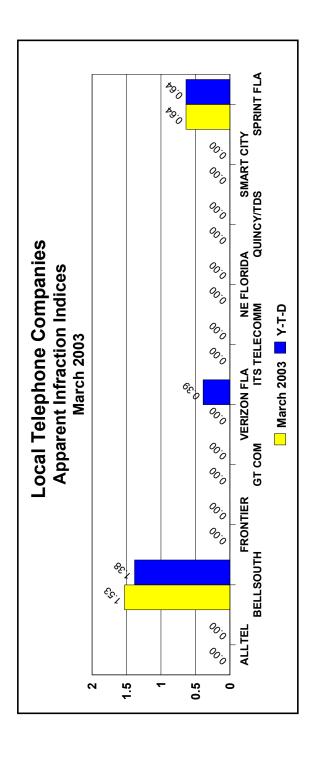

| Number                                     | Local<br>of Access       | Telepho<br>lines /               | Local Telephone Companies  Number of Access lines / Apparent Infraction Indices | action Indices                          |                                        |
|--------------------------------------------|--------------------------|----------------------------------|---------------------------------------------------------------------------------|-----------------------------------------|----------------------------------------|
| Utility Name                               | Number of Access lines** | Apparent<br>Infractions<br>Y-T-D | Apparent Infractions Per 1,000 Access lines***                                  | Y-T-D<br>Apparent Infractions<br>Index* | March 2003 Apparent Infractions Index* |
| ALLTEL                                     | 94,736                   | 0                                | 0.0000                                                                          | 0.00                                    | 0.00                                   |
| BELLSOUTH                                  | 6,451,600                | 19                               | 0.0029                                                                          | 1.38                                    | 1.53                                   |
| FRONTIER                                   | 4,706                    | 0                                | 0.0000                                                                          | 0.00                                    | 0.00                                   |
| GT COM (Florala, Gulf & St. Joseph)        | 52,348                   | 0                                | 0.0000                                                                          | 0.00                                    | 0.00                                   |
| VERIZON FLORIDA, INC.                      | 2,416,247                | 2                                | 0.0008                                                                          | 0.39                                    | 0.00                                   |
| ITS TELECOMMUNICATIONS SYSTEMS             | 3,891                    | 0                                | 0.0000                                                                          | 0.00                                    | 0.00                                   |
| NE FLORIDA                                 | 10,500                   | 0                                | 0.0000                                                                          | 0.00                                    | 0.00                                   |
| QUINCY/TDS                                 | 14,212                   | 0                                | 0.0000                                                                          | 0.00                                    | 0.00                                   |
| SMART CITY TELECOM (Formerly Vista United) | 16,917                   | 0                                | 0.0000                                                                          | 0.00                                    | 0.00                                   |
| SPRINT-FLORIDA                             | 2,212,554                | 3                                | 0.0014                                                                          | 0.64                                    | 0.64                                   |
|                                            |                          |                                  |                                                                                 |                                         |                                        |
| TOTAL                                      | 11,277,711               | 24                               | 0.0021                                                                          |                                         |                                        |
| * Please see Definitions.                  |                          |                                  |                                                                                 |                                         |                                        |