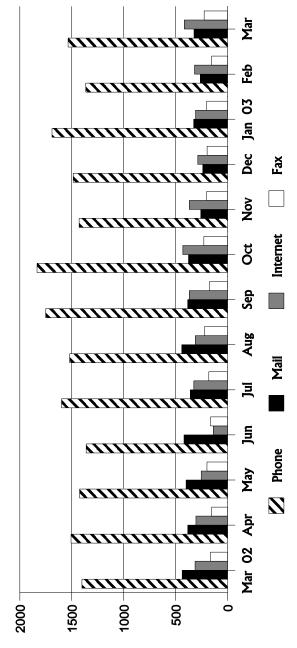

# How Complaints Were Received Phone, Mail, Internet and Fax March 2002 - March 2003

| Mar       | 1,535       | 323  | 416      | 225 | 2,499             |
|-----------|-------------|------|----------|-----|-------------------|
| Feb       | 1,365       | 262  | 318      | 153 | 2,098 2,499       |
| Jan<br>03 | 1,690       | 326  | 308      | 202 | 2,205             |
| Dec       | 1,486       | 237  | 286      | 196 | 2,253             |
| Nov       | 1,429       | 257  | 367      | 200 | 2,868             |
| Oct       | 1,834       | 376  | 430      | 228 | 2,677 2           |
| Sep       | 1,751       | 384  | 368      | 174 |                   |
| Aug       | 1,520       | 440  | 310      | 223 | 2,461 2,493       |
| Jul       | 1,598       | 359  | 324      | 180 | 2,081             |
| Jun       | 1,361       | 419  | 137      | 164 | 2,274             |
| Мау       | 1,424       | 399  | 253      | 198 | 2,346             |
| Apr       | 1,507 1,424 | 382  | 304      | 153 | 2,233 2,317 2,346 |
| Mar<br>02 | 1,402       | 437  | 313      | 165 | 2,233             |
|           | Phone       | Mail | Internet | Fax | Total             |