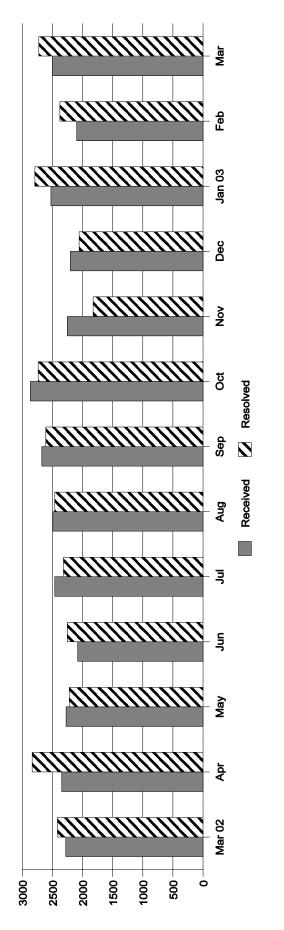

March 2002 - March 2003

| Mar<br>02   | Apr         | Мау   | Jun   | Jul   | Aug   | Sep   | Oct   | Nov   | Dec   | Jan<br>03 | Feb   | Mar   |
|-------------|-------------|-------|-------|-------|-------|-------|-------|-------|-------|-----------|-------|-------|
| 2,279       | 2,279 2,346 | 2,274 | 2,081 | 2,461 | 2,493 | 2,677 | 2,868 | 2,253 | 2,205 | 2,526     | 2,098 | 2,499 |
| 2,417 2,837 | 2,837       | 2,221 | 2,252 | 2,318 | 2,462 | 2,612 | 2,737 | 1,825 | 2,058 | 2,793     | 2,377 | 2,727 |

<sup>\*</sup>Cases resolved consists of cases closed from the present and previous months. Some cases resolved were received in a prior period, and some cases received will not be resolved until a future period.