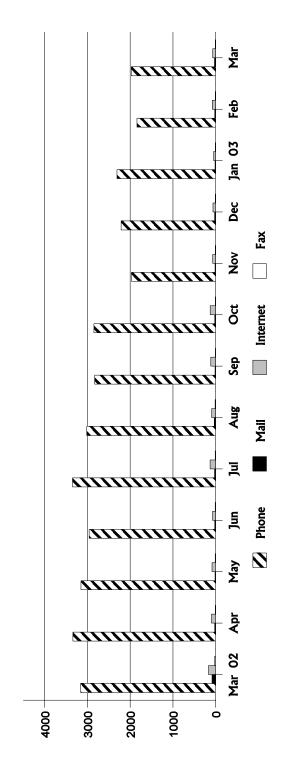

# How Information Requests Were Received Phone, Mail, Internet and Fax March 2002 - March 2003

|          | Mar<br>02   | Apr   | Мау   | Jun   | May Jun Jul Aug Sep                                               | Aug   | Sep   | Oct Nov        | Nov   | Dec   | Jan<br>03 | Feb   | Mar   |
|----------|-------------|-------|-------|-------|-------------------------------------------------------------------|-------|-------|----------------|-------|-------|-----------|-------|-------|
| Phone    | 3,158 3,341 | 3,341 | 3,150 | 2,961 | 3,150 2,961 3,352 3,016 2,831 2,847 1,971 2,212 2,309 1,842 1,974 | 3,016 | 2,831 | 2,847          | 1,971 | 2,212 | 2,309     | 1,842 | 1,974 |
| Mail     | 84          | 20    | 13    | 18    | 24                                                                | 30    | 14    | 14 19          | 14    | 23    | 13        | 19    | 26    |
| Internet | 168         | 26    | 84    | 71    | 130                                                               | 63    | 112   | 130 93 112 128 | 89    | 62    | 47        | 76    | 29    |
| Fax      | 22          | 3     | 6     | 10    | 10                                                                | 10 11 | 2     | 9              | 4     | 3     | 9         | 3     | 8     |
| Total    | 3,432 3,461 | 3,461 | 3,256 | 3,060 | 3,256 3,060 3,516 3,150 2,959 3,000 2,057 2,300 2,375 1,940 2,075 | 3,150 | 2,959 | 3,000          | 2,057 | 2,300 | 2,375     | 1,940 | 2,075 |