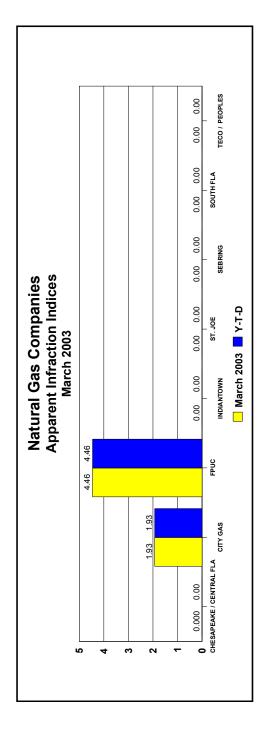

| Natural Gas Companies Number of Customers / Apparent Infraction Indices                                                                                                                                                                                                                                                                                                                  | Natural Gas Companies<br>ustomers / Apparent Inf | s Compar<br>Apparent             | ies<br>Infraction Ind                        | ices                                    |                                        |
|------------------------------------------------------------------------------------------------------------------------------------------------------------------------------------------------------------------------------------------------------------------------------------------------------------------------------------------------------------------------------------------|--------------------------------------------------|----------------------------------|----------------------------------------------|-----------------------------------------|----------------------------------------|
| Udlity Name                                                                                                                                                                                                                                                                                                                                                                              | Number of                                        | Apparent<br>Infractions<br>Y-T-D | Apparent Infractions Per 1,000 Customers *** | Y-T-D<br>Apparent Infractions<br>Index* | March 2003 Apparent Infractions Index* |
| CHESAPEAKE UTILITIES, FLORIDA DIVISION OF (CENTRAL FLORIDA GAS)                                                                                                                                                                                                                                                                                                                          | 10,593                                           | 0                                | 0000                                         | 0.00                                    | 0000                                   |
| CITY GAS COMPANY OF FLORIDA                                                                                                                                                                                                                                                                                                                                                              | 105,000                                          | 2                                | 0.019                                        | 1.93                                    | 1.93                                   |
| FLORIDA PUBLIC UTILITIES COMPANY                                                                                                                                                                                                                                                                                                                                                         | 45,442                                           | 2                                | 0.044                                        | 4.46                                    | 4.46                                   |
| INDIANTOWN                                                                                                                                                                                                                                                                                                                                                                               | 631                                              | 0                                | 0.000                                        | 0.00                                    | 00'0                                   |
| ST. JOE NATURAL GAS COMPANY                                                                                                                                                                                                                                                                                                                                                              | 3,327                                            | 0                                | 0.000                                        | 00:0                                    | 00'0                                   |
| SEBRING                                                                                                                                                                                                                                                                                                                                                                                  | 631                                              | 0                                | 0.000                                        | 0.00                                    | 00'0                                   |
| SOUTH FLORIDA NATURAL GAS                                                                                                                                                                                                                                                                                                                                                                | 4,010                                            | 0                                | 0.000                                        | 0.00                                    | 00'0                                   |
| TAMPA ELECTRIC COMPANY (TECO) D/B/A PEOPLES GAS SYSTEM                                                                                                                                                                                                                                                                                                                                   | 266,594                                          | 0                                | 0000                                         | 00:00                                   | 0.00                                   |
| NINICIDY TOTAL                                                                                                                                                                                                                                                                                                                                                                           | 477 990                                          | 4                                | o di                                         |                                         |                                        |
| *Please see Definitions.                                                                                                                                                                                                                                                                                                                                                                 | 130,440                                          | +                                | 0100                                         |                                         |                                        |
| **Source - Reports supplied to the PSC as of December 31, 2001. ***Nose - Apparent Infractions per 1,000 customers is defined as follows: Each company total is based on the company's ***Nose - Apparent Infractions per 1,000 customers belong to The Infract total is based on total wasnes-date total and the It's critications has. The Infract total is based on total wasnes-date | al is based on the com                           | pamy's                           |                                              |                                         |                                        |
| apparent infractions for the Industry divided by the total Industry customer base.                                                                                                                                                                                                                                                                                                       |                                                  |                                  |                                              |                                         |                                        |