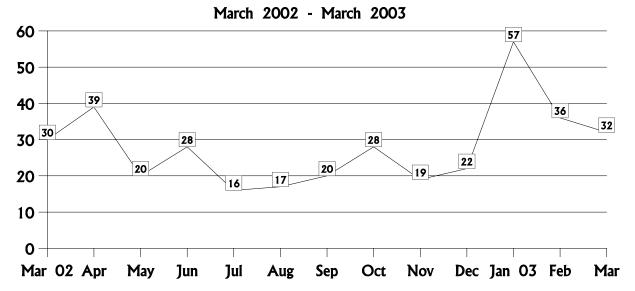

### Consumer Refunds

March 2002 - March 2003

Refunds, savings and credits to consumers resulting from Commission action on behalf of consumers totaled \$293,931 for the month.