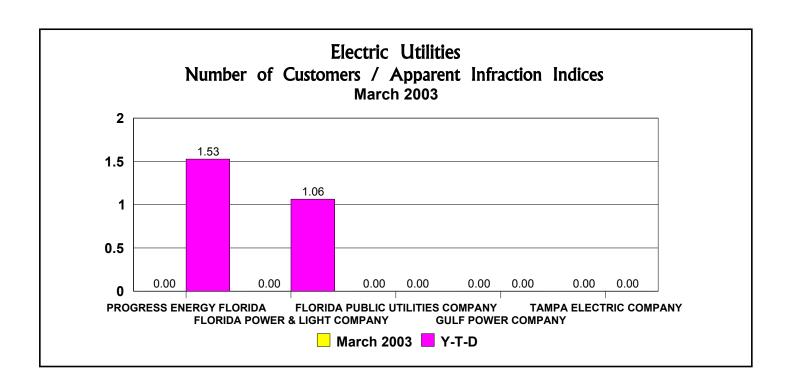

#### **Electric Companies** Number of Customers / Apparent Infraction Indices

|                                  |                        | Apparent    | Apparent Infractions | Y-T-D                | March 2003           |
|----------------------------------|------------------------|-------------|----------------------|----------------------|----------------------|
|                                  |                        | Infractions | Per 1,000            | Apparent Infractions | Apparent Infractions |
| Utility Name                     | Total Customer Base ** | Y-T-D       | Customers***         | Index*               | Index*               |
| PROGRESS ENERGY FLORIDA, INC.    | 1,383,648              | 1           | 0.0007               | 1.53                 | 0.00                 |
| FLORIDA POWER & LIGHT COMPANY    | 3,969,611              | 2           | 0.0005               | 1.06                 | 0.00                 |
| FLORIDA PUBLIC UTILITIES COMPANY | 25,992                 | 0           | 0.0000               | 0.00                 | 0.00                 |
| GULF POWER COMPANY               | 376,520                | 0           | 0.0000               | 0.00                 | 0.00                 |
| TAMPA ELECTRIC COMPANY           | 583,951                | 0           | 0.0000               | 0.00                 | 0.00                 |
| TOTAL                            | 6,339,722              | 3           | 0.0005               |                      |                      |