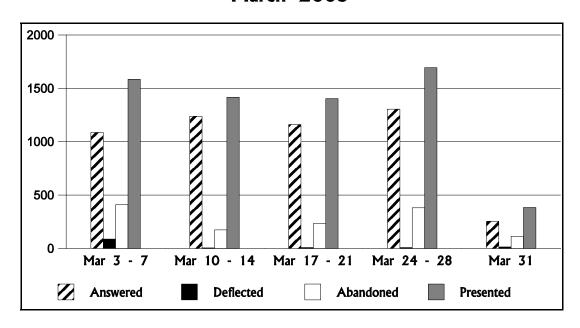

### Total Calls Received - Call Center Statistics March 2003

Answered: Deflected:

Number of calls answered by Consumer Affairs' Regulatory Specialists.

Dellected:

Number of calls originally destined for the PSC's Automated Call Distribution (ACD) Group which could

not get through: (a) due to a full queue or (b) wait time in queue was exceeded.

Abandoned:

Number of calls offered to the ACD Group but abandoned the queue waiting status prior to call being

answered.

Presented:

Total number of calls answered by Consumer Affairs' Regulatory Specialists, plus the number of calls abandoned and deflected from the ACD Group.

| Period        | Answered | %<br>Total<br>Calls | Deflected | %<br>Total<br>Calls | Abandoned | %<br>Total<br>Calls | Total<br>Calls |
|---------------|----------|---------------------|-----------|---------------------|-----------|---------------------|----------------|
| March 3 - 7   | 1,087    | <b>69</b> %         | 88        | 6%                  | 410       | 26%                 | 1,585          |
| March 10 - 14 | 1,238    | 87%                 | 5         | 0%                  | 174       | 12%                 | 1,417          |
| March 17 - 21 | 1,161    | 83%                 | 8         | 1%                  | 235       | 17%                 | 1,404          |
| March 24 - 28 | 1,305    | 77%                 | 8         | 0%                  | 381       | 22%                 | 1,694          |
| March 31      | 255      | 66%                 | 15        | <b>4</b> %          | 114       | 30%                 | 384            |
| Totals        | 5,046    | <b>78</b> %         | 124       | 2%                  | 1,314     | 20%                 | 6,484          |