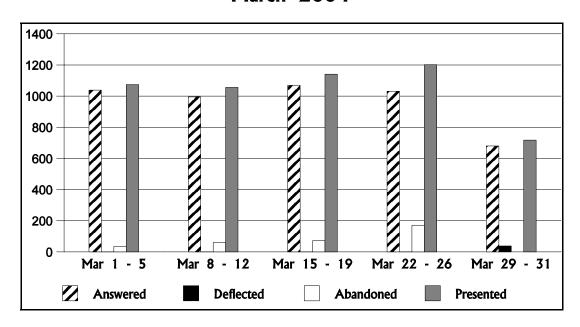

## Total Calls Received - Call Center Statistics March 2004

**Answered:** Number of calls answered by Consumer Affairs' Regulatory Specialists.

**Deflected:** Number of calls originally destined for the PSC's Automated Call Distribution (ACD) Group which were

not answered by a Consumer Affairs Regulatory Specialist: (a) due to a full queue or (b) wait time in

queue was exceeded.

Abandoned: Number of calls offered to the ACD Group but customer hung up while waiting in queue prior to call

being answered.

Presented: Total number of calls answered by Consumer Affairs' Regulatory Specialists, plus the number of calls

abandoned and deflected from the ACD Group.

| Period        | Answered | %<br>Total<br>Calls | Deflected | %<br>Total<br>Calls | Abandoned | %<br>Total<br>Calls | Total<br>Calls |
|---------------|----------|---------------------|-----------|---------------------|-----------|---------------------|----------------|
| March 1 - 5   | 1,039    | 97%                 | 0         | 0%                  | 35        | 3%                  | 1,074          |
| March 8 - 12  | 995      | 94%                 | 0         | 0%                  | 61        | 6%                  | 1,056          |
| March 15 - 19 | 1,069    | 94%                 | 0         | 0%                  | 72        | 6%                  | 1,141          |
| March 22 - 26 | 1,031    | 86%                 | 0         | 0%                  | 171       | 14%                 | 1,202          |
| March 29 - 31 | 680      | 95%                 | 0         | 0%                  | 38        | 5%                  | 718            |
| Totals        | 4,814    | 93%                 | 0         | 0%                  | 377       | 7%                  | 5,191          |

Note: % Totals have been rounded.

| Calls Answered During the Month (CAF) | 4,814   |
|---------------------------------------|---------|
| Minus Calls Resulting in Cases (CAF)  | (3,668) |
| Total Calls Not Filed As Cases (CAF)  | 1.146   |