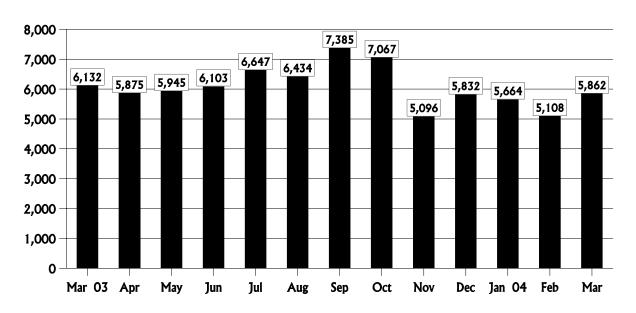

### Consumer Activity Overview - March 2004

| Complaints Received & Entered into CATS                            |     | 2,317        |
|--------------------------------------------------------------------|-----|--------------|
| Electric                                                           | 45  |              |
| Gas                                                                | 50  |              |
| Competitive Local Exchange Telephone                               | 260 |              |
| Local Exchange Telephone                                           | 294 |              |
| Long Distance Telephone                                            | 587 |              |
| Pay Telephone                                                      | 9   |              |
| Shared Tenant                                                      | 0   |              |
| Water & Wastewater                                                 | 29  |              |
| Non-certificated Company Complaints Received                       | 14  |              |
| Telephone Transfer-Connects (Calls Transferred to Utilities)       | 822 |              |
| E-Transfers (E-mails sent to Utilities from the PSC Web site)      | 61  |              |
| Cases Received / Closed Under 3 Day Rule                           | 146 |              |
| Electric                                                           | 50  |              |
| Gas                                                                | 0   |              |
| Telecommunications                                                 | 96  |              |
| Water / Wastewater                                                 | 0   |              |
| Information Requests Received & Entered into CATS                  |     | <u>2,399</u> |
| Total Cases Received & Entered into CATS                           |     | 4,716        |
| Telephone Calls and Telephone Transfer-Connects Not Filed As Cases |     | <u>1,146</u> |
| Total Consumer Contacts Handled                                    |     | 5,862        |

#### Public Service Commission Total Consumer Contacts March 2003 - March 2004