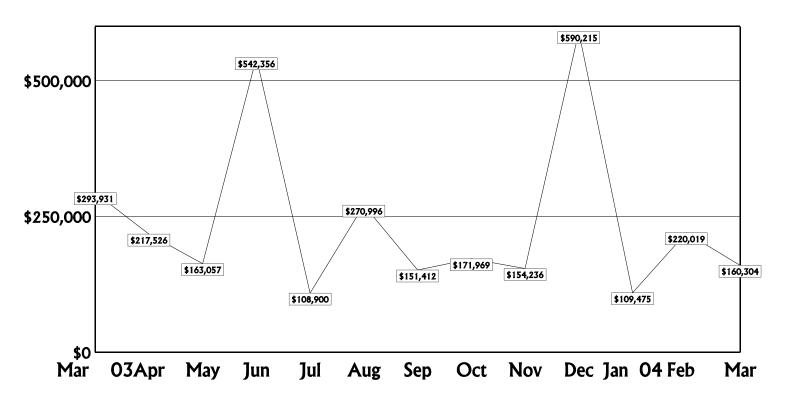

Refunds, savings and credits to consumers resulting from Commission action on behalf of consumers totaled \$160,304 for the month.

## Consumer Refunds

March 2003 - March 2004

| Consumer Savings                        |                |
|-----------------------------------------|----------------|
| Electric                                | \$<br>1,024.21 |
| Gas                                     | 354.13         |
| Competitive Local Exchange Telephone    | 17,571.63      |
| Local Exchange Telephone                | 68,658.12      |
| Long Distance Telephone                 | 72,645.14      |
| Pay Telephone                           | 2.32           |
| Water & Wastewater                      | 48.37          |
| Non-regulated/Other Consumer Assistance | 0.00           |
| Total                                   | \$160,303.92   |