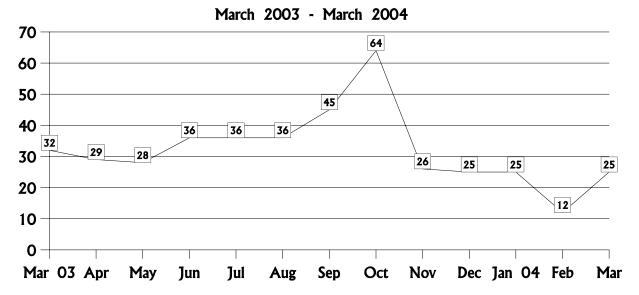

ess, or complaints received and closed under the three-day rule.

# Unauthorized Telephone Service Change "Local Slamming" Apparent Rule Infractions - March 2004

#### Company Month Year-To-Date Bellsouth Telecommunications, Inc. 2 3 DSL Telecom, Inc. 0 1 1 MCI Worldcom 1 Sprint Communications Co. LTD Partnership 0 2 3 Sprint-Florida, Inc. 2 Supra Telecom. & Information Systems, Inc. 0 4 Utilities Commission, New Smyrna Beach 0 1 3 7 All Other Local Companies **Totals** 8 22

# Cramming Statistics\* March 2004

| New Cases | Prior & New Cases    | \$ Savings to |
|-----------|----------------------|---------------|
| Received  | Resolved as Cramming | Consumers     |
| 30        | 25                   | \$ 1,625.74   |

<sup>\*</sup>Please see Definitions

#### Cases Resolved as Cramming



#### Long Distance Telephone Companies Complaint Activity - March 2004

|                                                            | Ca       | omplaints Log | gged  | Com                       | plaints Resolved      |       |
|------------------------------------------------------------|----------|---------------|-------|---------------------------|-----------------------|-------|
| Utility Name                                               | Service* | Billing*      | Total | Apparent Non-infractions* | Apparent Infractions* | Total |
| 1 800 3030 123 AMERICATEL COLLECT                          | 2        | 2             | 4     | 2                         | 6                     | 8     |
| ACC LONG DISTANCE                                          | 0        | 1             | 1