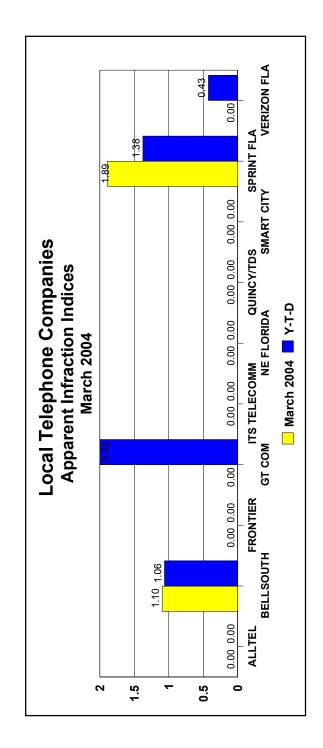

|                                                                                                                                                                     | Local                      | Telepho                 | Local Telephone Companies       |                                                      |                                 |
|---------------------------------------------------------------------------------------------------------------------------------------------------------------------|----------------------------|-------------------------|---------------------------------|------------------------------------------------------|---------------------------------|
| Number                                                                                                                                                              | of Access                  | Lines /                 | Apparent Inf                    | Number of Access Lines / Apparent Infraction Indices |                                 |
| ;                                                                                                                                                                   | Number of                  | Apparent<br>Infractions | Apparent Infractions Per 1,000  | Y-T-D Apparent Infractions                           | March 2004 Apparent Infractions |
| Utility Name                                                                                                                                                        | Access lines""             | ליו־ן                   | Access lines***                 | Index*                                               | Index*                          |
| BELLSOUTH                                                                                                                                                           | 6,230,282                  | 20                      | 0.0032                          | 1.06                                                 | 1.10                            |
| FRONTIER                                                                                                                                                            | 4,660                      | 0                       | 0.0000                          | 0.00                                                 | 0.00                            |
| GT COM (Florala, Gulf & St. Joseph)                                                                                                                                 | 52,221                     | _                       | 0.0191                          | 6.34                                                 | 0.00                            |
| ITS TELECOMMUNICATIONS SYSTEMS                                                                                                                                      | 3,903                      | 0                       | 0.0000                          | 00:00                                                | 0.00                            |
| NE FLORIDA                                                                                                                                                          | 10,285                     | 0                       | 0.0000                          | 0.00                                                 | 0.00                            |
| QUINCY/TDS                                                                                                                                                          | 14,351                     | 0                       | 0.0000                          | 00:00                                                | 0.00                            |
| SMART CITY TELECOM (Formerly Vista United)                                                                                                                          | 15,689                     | 0                       | 0,0000                          | 00:00                                                | 0.00                            |
| SPRINT-FLORIDA                                                                                                                                                      | 2,166,692                  | 6                       | 0.0042                          | 1.38                                                 | 1.89                            |
| VERIZON FLORIDA, INC.                                                                                                                                               | 2,335,821                  | 3                       | 0.0013                          | 0.43                                                 | 0.00                            |
|                                                                                                                                                                     |                            |                         |                                 |                                                      |                                 |
| TOTAL                                                                                                                                                               | 10,928,648                 | 33                      | 0:0030                          |                                                      |                                 |
| * Rease see Definitions.                                                                                                                                            | Vor. 2002                  |                         |                                 |                                                      |                                 |
| **************************************                                                                                                                              | efined as follows: Each c  | company total Is b      | used on the company's total app | varent infractions divided by its to                 | tal .                           |
| number of access lines. The industry total is based on total year-to-date apparent infractions for the industry divided by the total number of access lines for the | ssed on total year-to-data | e apparent Infracti     | ons for the Industry divided by | the total number of access lines h                   | or the                          |