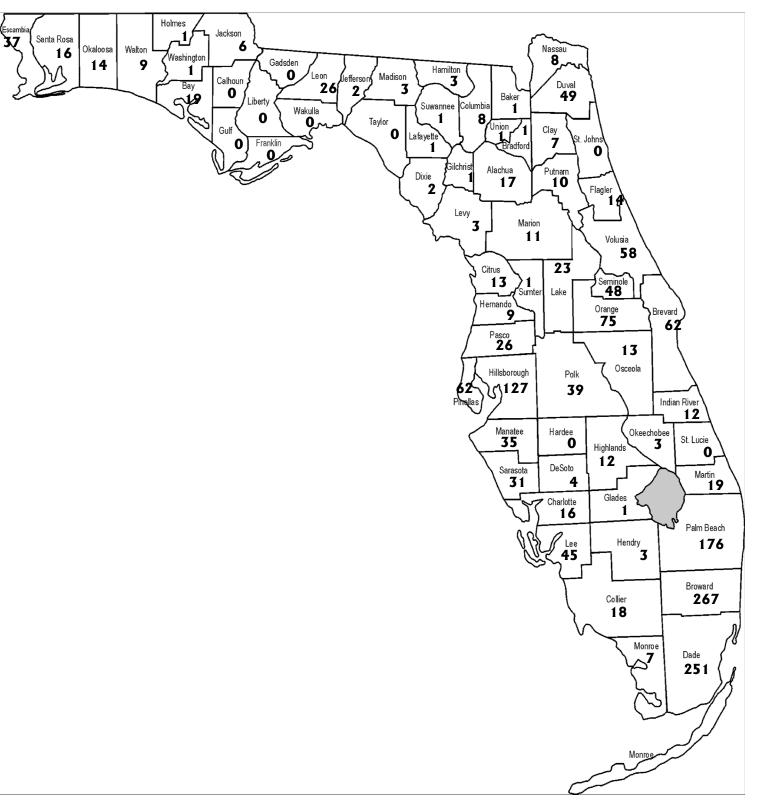

# Complaints Received by County March 2004

Note: County name not available for 589 cases. e.g., complaints received by e-mail, telephone transfer-connects, non-Florida addresess, etc.

How Complaints Were Received Phone, Mail, Internet and Fax March 2003 - March 2004