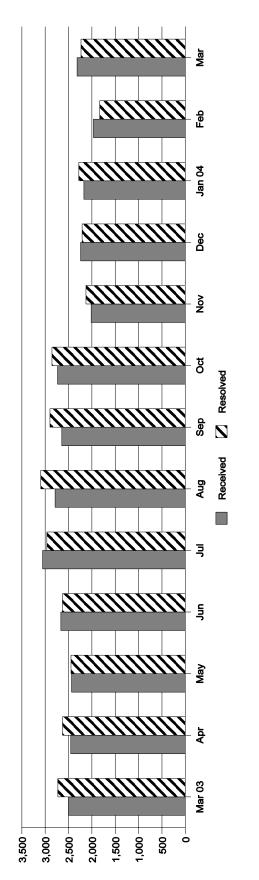

Total Complaints Received/Resolved by Month\* March 2003 - March 2004

| 5 2,735     | 3 2,645 | 2,788          | 3,055 2,788 | 2,436 2,664 3,055 2,788 2,64 | 2,664 3,055 2,788 |
|-------------|---------|----------------|-------------|------------------------------|-------------------|
| 2,898 2,855 |         | 2,965 3,096 2, | 3,096       | 2,965 3,096                  | 2,631 2,965 3,096 |

<sup>\*</sup>The term "Complaints Resolved" includes cases closed from the present and previous months. Some cases resolved were received in a prior period, and some cases received will not be resolved until a future period.