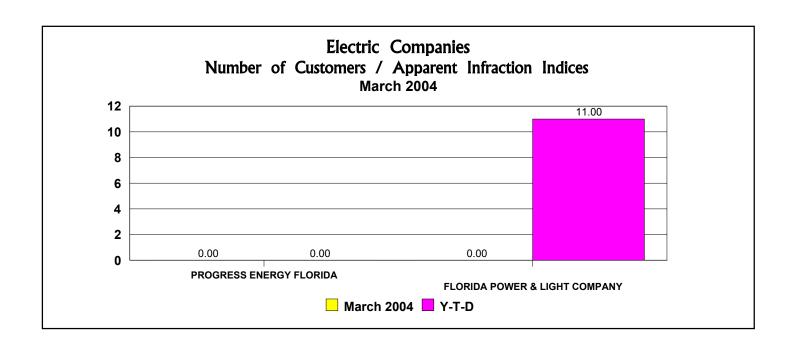

## Electric Companies Number of Customers / Apparent Infraction Indices

|                                  |                        | Apparent<br>Infractions | Apparent Infractions Per 1,000 | Y-T-D Apparent Infractions | March 2004 Apparent Infractions |
|----------------------------------|------------------------|-------------------------|--------------------------------|----------------------------|---------------------------------|
| Utility Name                     | Total Customer Base ** | Y-T-D                   | Customers * * *                | Index*                     | Index*                          |
| FLORIDA POWER & LIGHT COMPANY    | 4,019,805              | 0                       | 0.0000                         | 0.00                       | 0.00                            |
| FLORIDA PUBLIC UTILITIES COMPANY | 26,362                 | 0                       | 0.0000                         | 0.00                       | 0.00                            |
| GULF POWER COMPANY               | 381,522                | 0                       | 0.0000                         | 0.00                       | 0.00                            |
| PROGRESS ENERGY FLORIDA, INC.    | 1,475,783              | 0                       | 0.0000                         | 0.00                       | 0.00                            |
| TAMPA ELECTRIC COMPANY           | 590,199                | 1                       | 0.0017                         | 11.00                      | 0.00                            |
| TOTAL                            | 6,493,671              | 1                       | 0.0002                         |                            |                                 |

\*Please see Definitions.

\*\*Source - Information supplied by the companies as of December 31, 2002.

\*\*\* Note - Infractions per 1,000 customers is defined as follows: Each company total is based on the company's total apparent infractions divided by its customer base.

The Industry total is based on total year-to-date apparent infractions for the Industry divided by the total Industry customer base.

Electric Outage Related Complaints Filed