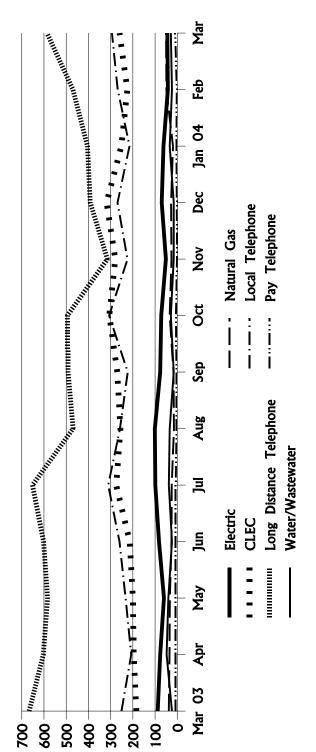

23                                                                | 89          | 26    | 06        | 90 111  | 95      |
| Internet | <i>L</i> 9  | 2.2   | 22    | 8/      | 96    | 92          | 92 120 | 102                                                               | 102 156     | 230   | 198       | 198 210 | 249     |
| Fax      | 8           | 8     | 11    | 2       | 14    | 14 11       | 2      | 12                                                                | 22          | 21    | 24        | 11      | 25      |
| Total    | 2,075 2,12  | 2,121 | 2,574 | 2,462   | 2,629 | 2,317       | 2,828  | 2,574 2,462 2,629 2,317 2,828 2,625 2,181 2,436 2,450 2,051 2,399 | 2,181       | 2,436 | 2,450     | 2,051   | 2,399   |

# Complaints Received by Industry March 2003 - March 2004



| Industry         | Mar<br>03 | Apr   | May   | Jun   | Jul   | Aug   | Sep   | Oct   | Nov | Dec   | Jan<br>04 | Feb   | Mar   |
|------------------|-----------|-------|-------|-------|-------|-------|-------|-------|-----|-------|-----------|-------|-------|
| Electric         | 88        | 77    | 09    | 82    | 66    | 101   | 77    | 72    | 51  | 70    | 62        | 42    | 45    |
| Natural Gas      | 38        | 35    | 33    | 78    | 25    | 15    | 11    | 34    | 78  | 28    | 19        | 46    | 20    |
| CLEC             | 184       | 196   | 200   | 214   | 275   | 256   | 270   | 90£   | 516 | 318   | 252       | 225   | 260   |
| Local Telephone  | 251       | 207   | 233   | 260   | 311   | 258   | 223   | 202   | 224 | 597   | 215       | 268   | 294   |
| Long Dist.