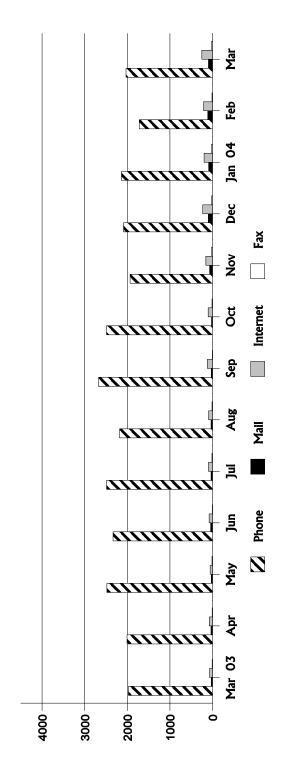

# How Information Requests Were Received Phone, Mail, Internet and Fax March 2003 - March 2004

|          | Mar<br>03   | Apr   | Мау   | May Jun | Jul   | Jul Aug Sep | Sep    | Oct                                                               | Oct Nov Dec | Dec   | Jan<br>04 | Feb     | Feb Mar |
|----------|-------------|-------|-------|---------|-------|-------------|--------|-------------------------------------------------------------------|-------------|-------|-----------|---------|---------|
| Phone    | 1,974 2,005 | 2,005 | 2,479 | 2,335   | 2,486 | 2,181       | 2,673  | 2,479 2,335 2,486 2,181 2,673 2,488 1,935 2,088 2,138 1,719 2,030 | 1,935       | 2,088 | 2,138     | 1,719   | 2,030   |
| Mail     | 26          | 35    | 29    | 44      | 33    | 33          | 30     | 23                                                                | 89          | 26    | 06        | 90 111  | 95      |
| Internet | <i>L</i> 9  | 2.2   | 22    | 8/      | 96    | 92          | 92 120 | 102                                                               | 102 156     | 230   | 198       | 198 210 | 249     |
| Fax      | 8           | 8     | 11    | 2       | 14    | 14 11       | 2      | 12                                                                | 22          | 21    | 24        | 11      | 25      |
| Total    | 2,075 2,12  | 2,121 | 2,574 | 2,462   | 2,629 | 2,317       | 2,828  | 2,574 2,462 2,629 2,317 2,828 2,625 2,181 2,436 2,450 2,051 2,399 | 2,181       | 2,436 | 2,450     | 2,051   | 2,399   |