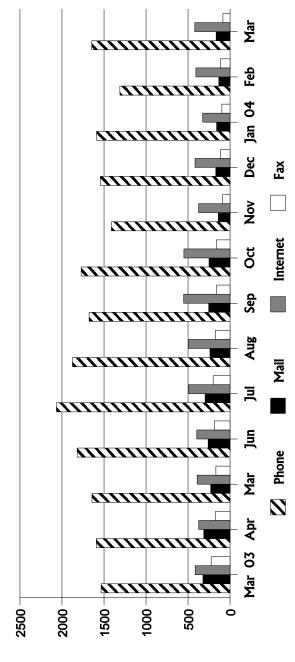

# Complaints Received by County March 2004

Note: County name not available for 589 cases. e.g., complaints received by e-mail, telephone transfer-connects, non-Florida addresess, etc.

How Complaints Were Received Phone, Mail, Internet and Fax March 2003 - March 2004

|           | ٠,                |      |          |            | _                                                           |
|-----------|-------------------|------|----------|------------|-------------------------------------------------------------|
| Mar       | 1,646             | 166  | 420      | 85         | 2,317                                                       |
| Feb       | 1,311             | 135  | 407      | 114        | 1,967                                                       |
| Jan<br>04 | 1,589             | 160  | 326      | <i>L</i> 6 | 2,172                                                       |
| Dec       | 1,544             | 170  | 417      | 111        | 2,242                                                       |
| Nov       |                   | 139  | 375      | 68         | 2,664 3,055 2,788 2,645 2,735 2,015 2,242 2,172 1,967 2,317 |
| Oct       | 1,678 1,772 1,412 | 251  | 550      | 162        | 2,735                                                       |
| Sep       | 1,678             | 254  | 553      | 160        | 2,645                                                       |
| Aug       | 1,876             | 240  | 496      | 176        | 2,788                                                       |
| Jul       | 2,066             | 297  | 491      | 201        | 3,055                                                       |
| Jun       | 1,820             | 197  | 362      | 188        | 2,664                                                       |
| May       | 1,644             | 123  | 362      | 169        | 2,436                                                       |
| Apr       | 1,535 1,591 1,644 | 313  | 374      | 174        | 2,452                                                       |
| Mar<br>03 | 1,535             | 323  | 416      | 225        | Total 2,499 2,452 2,436                                     |
|           | Phone             | Mail | Internet | Fax        | Total                                                       |