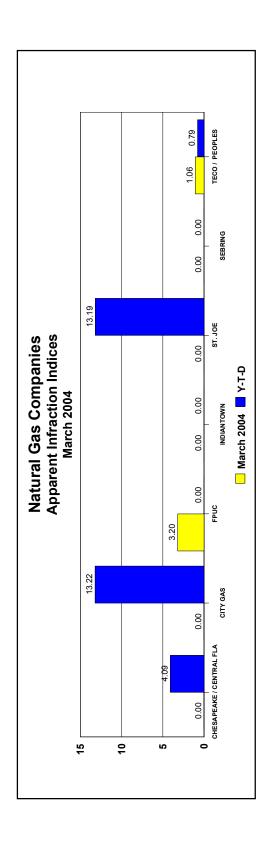

| Natural Gas Companies Number of Customers / Apparent Infraction Indices                                                                                                                                                                                                                                                                                                                                                                                                                       | Natural Gas Companies<br>ustomers / Apparent Inf | npanies<br>ent Infract           | tion Indices                                 |                                   |                                        |
|-----------------------------------------------------------------------------------------------------------------------------------------------------------------------------------------------------------------------------------------------------------------------------------------------------------------------------------------------------------------------------------------------------------------------------------------------------------------------------------------------|--------------------------------------------------|----------------------------------|----------------------------------------------|-----------------------------------|----------------------------------------|
| Utility Name                                                                                                                                                                                                                                                                                                                                                                                                                                                                                  | Number of<br>Oustomers**                         | Apparent<br>Infractions<br>Y-T-D | Apparent Infractions Per 1,000 Customers *** | Y-T-D Apparent Infractions Index* | March 2004 Apparent Infractions Index* |
| CHESAPEAKE UTILITIES, FLORIDA DIVISION OF (CENTRAL FLORIDA GAS)                                                                                                                                                                                                                                                                                                                                                                                                                               | 10,774                                           | 1                                | 0.093                                        | 4.09                              | 0.00                                   |
| CITY GAS COMPANY OF FLORIDA                                                                                                                                                                                                                                                                                                                                                                                                                                                                   | 101,724                                          | 3                                | 0.029                                        | 13.22                             | 0.00                                   |
| FLORIDA PUBLIC UTILITIES COMPANY                                                                                                                                                                                                                                                                                                                                                                                                                                                              | 45,945                                           | 0                                | 0.000                                        | 0.00                              | 3.20                                   |
| INDIANTOWN                                                                                                                                                                                                                                                                                                                                                                                                                                                                                    | 662                                              | 0                                | 0.000                                        | 0.00                              | 0.00                                   |
| ST. JOE NATURAL GAS COMPANY                                                                                                                                                                                                                                                                                                                                                                                                                                                                   | 3,335                                            | 1                                | 0.299                                        | 13.19                             | 0.00                                   |
| SEBRING                                                                                                                                                                                                                                                                                                                                                                                                                                                                                       | 576                                              | 0                                | 0.000                                        | 0.00                              | 0.00                                   |
| TAMPA ELECTRIC COMPANY (TECO) D/B/A PEOPLES GAS SYSTEM                                                                                                                                                                                                                                                                                                                                                                                                                                        | 277,527                                          | 5                                | 0.018                                        | 0.79                              | 1.06                                   |
| INDUSTRY TOTAL                                                                                                                                                                                                                                                                                                                                                                                                                                                                                | 440,543                                          | 01                               | 0.023                                        |                                   |                                        |
| *Please see Definitions.  **Source - Annual Reports filed with the PSC as of December 31, 2002.  **Source - Annual Reports filed with the PSC as of December 31, 2002.  ***Nore - Apparent Infractions per 1,000 customers is defined as follows: Each company total is based on the company's total apparent infractions divided by it's customer base. The Industry total is based on total year-to-date apparent infractions for the Industry divided by the total Industry customer base. | s based on the compar<br>total year-to-date      | y's                              |                                              |                                   |                                        |