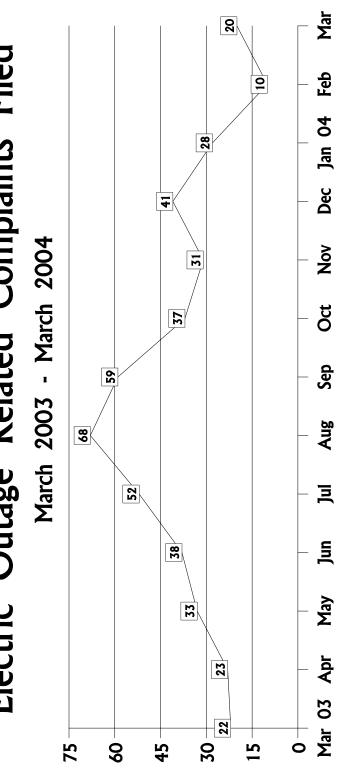

The Industry total is based on total year-to-date apparent infractions for the Industry divided by the total Industry customer base.

Electric Outage Related Complaints Filed