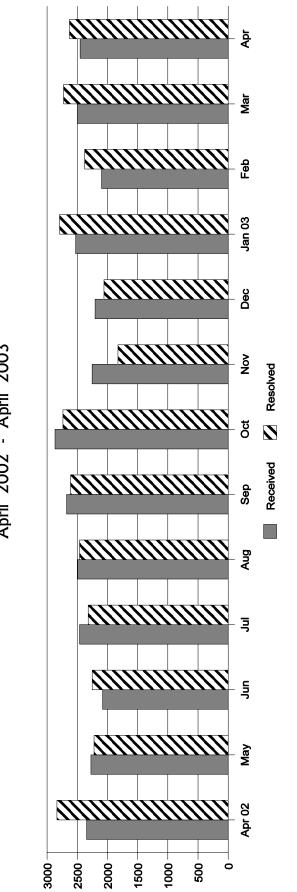

Note: % Totals have been rounded.

Calls Answered During the Month (CAF) Minus Calls Resulting in Cases (CAF) Total Calls Not Filed As Cases (CAF) 4,878 (3,576) 1,302

| ar Apr      | 99 2,452    | 27 2,629    |
|-------------|-------------|-------------|
| Feb Mar     | 2,098 2,499 | 2,377 2,727 |
| Jan F<br>03 | 2,526 2,    | 2,793 2,    |
| Dec         | 2,205       | 2,058       |
| Nov         | 2,253       | 1,825       |
| Oct         | 2,868       | 2,737       |
| Sep         | 2,677       | 2,612       |
| Aug         | 2,493       | 2,462       |
| Juľ         | 2,461       | 2,318       |
| Jun         | 2,081       | 2,252       |
| May         | 2,274       | 2,221       |
| Apr<br>02   | 2,346       | 2,837       |
|             | Received    | Resolved    |

\* Cases resolved consists of cases closed from the present and previous months. Some cases resolved were received in a prior period, and some cases received will not be resolved until a future period.

Total Complaints Received / Resolved by Month\* April 2002 - April 2003

Complaints Received by County April 2003

Note: County name not available for 304 cases. e.g., complaints received by e-mail, telephone transfer-connects,non-Florida addreses, etc.