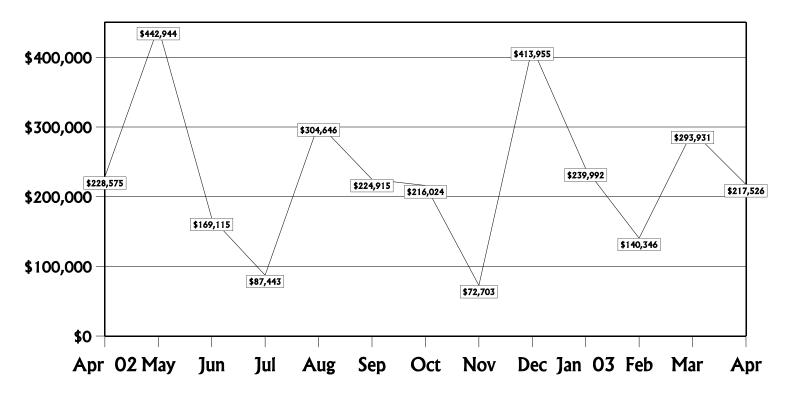

Refunds, savings and credits to consumers resulting from Commission action on behalf of consumers totaled **\$217,526** for the month.

# **Consumer Refunds**

April 2002 - April 2003

| Consumer Savings                        |    |              |
|-----------------------------------------|----|--------------|
| Electric                                | \$ | 17,567.09    |
| Gas                                     |    | 518.09       |
| Alternative Local Exchange Telephone    |    | 14,981.39    |
| Local Exchange Telephone                |    | 96,111.99    |
| Long Distance Telephone                 |    | 88,339.98    |
| Pay Telephone                           |    | 7.75         |
| Water & Wastewater                      |    | 0.00         |
| Non-regulated/Other Consumer Assistance |    | 0.00         |
| Total                                   | 5  | \$217,526.29 |