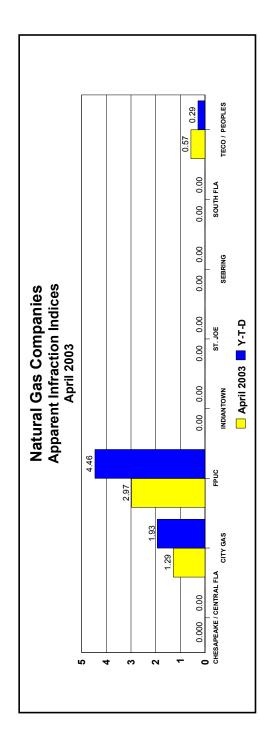

| . J                                                                                                                                                           | Natur<br>omplaint   | Natural Gas Companies<br>omplaint Activity April 2003 | Companie<br>/ April | es<br>2003    |                              |                          |          |       |
|---------------------------------------------------------------------------------------------------------------------------------------------------------------|---------------------|-------------------------------------------------------|---------------------|---------------|------------------------------|--------------------------|----------|-------|
|                                                                                                                                                               |                     | Complaints Logged                                     | Logged              |               |                              | Complaints Resolved      | Resolved |       |
| Utility Name                                                                                                                                                  | Service*            | Billing*                                              | Total               | <u> Ч-Т-Ү</u> | Apparent<br>Non-infractions* | Apparent<br>Infractions* | Total    | Q-T-Y |
| CHESAPEAKE UTILITIES, FLORIDA DIVISION OF (CENTRAL FLORIDA GAS)                                                                                               | 0                   | -                                                     | 1                   | 3             | 1                            | 0                        | -        | 6     |
| CITY GAS COMPANY OF FLORIDA                                                                                                                                   | -                   | 14                                                    | 15                  | 58            | 18                           | -                        | 19       | 52    |
| FLORIDA PUBLIC UTILITIES COMPANY                                                                                                                              | -                   | -                                                     | 2                   | 15            | 2                            | -                        | 3        | 17    |
| INDIANTOWN                                                                                                                                                    | 0                   | 0                                                     | 0                   | 0             | 0                            | 0                        | 0        | 0     |
| ST. JOE NATURAL GAS COMPANY                                                                                                                                   | 0                   | 0                                                     | 0                   | 0             | 0                            | 0                        | 0        | 0     |
| SEBRING                                                                                                                                                       | 0                   | 0                                                     | 0                   | 0             | 0                            | 0                        | 0        | 0     |
| SOUTH FLORIDA NATURAL GAS                                                                                                                                     | 0                   | 0                                                     | 0                   | 0             | 0                            | 0                        | 0        | 0     |
| TAMPA ELECTRIC COMPANY (TECO) D/B/A PEOPLES GAS SYSTEM                                                                                                        | 5                   | 12                                                    | 17                  | 46            | 7                            | -                        | 8        | 37    |
|                                                                                                                                                               |                     |                                                       |                     |               |                              |                          |          |       |
| TOTAL**                                                                                                                                                       | 7                   | 28                                                    | 35                  | 122           | 28                           | 3                        | 31       | 112   |
| *Please see Definitions.<br>**Door not include non-monited on non-configured constitute monited consulting do do                                              | onednet o           |                                                       |                     |               |                              |                          |          |       |
| DOES NOT INCLUDE NOTIFICATION OF NOTIFICATION COMPANIES FECTIVELY, COMPANIES FECTIVED VIA UNE<br>nor complaints received and closed under the three-day rule. | סומושח שווחוולשום ש | נפובלונסוב נומוצובו -רטווופרו טו פ-נומוצובו או טרביא, | er process,         |               |                              |                          |          |       |