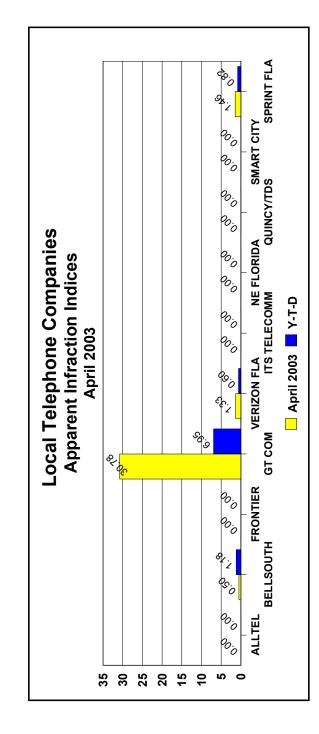

| Number                                                                                                                                                                                                                                                                                                                                                                                                                                                                                                                                                                                                                                                                                                                                                                                                                                                                                                                                                                                                                                                                                                                                                                                                                                                                                                                                                                                                                                                                                                                                                                                                                                                                                                                                                                                                                                                                                                                                                                                                                                                                                                                                  | Local<br>of Access                                       | Telepho<br>lines /                      | Local Telephone Companies<br>Number of Access lines / Apparent Infraction Indices | action Indices                                                     |                                              |
|-----------------------------------------------------------------------------------------------------------------------------------------------------------------------------------------------------------------------------------------------------------------------------------------------------------------------------------------------------------------------------------------------------------------------------------------------------------------------------------------------------------------------------------------------------------------------------------------------------------------------------------------------------------------------------------------------------------------------------------------------------------------------------------------------------------------------------------------------------------------------------------------------------------------------------------------------------------------------------------------------------------------------------------------------------------------------------------------------------------------------------------------------------------------------------------------------------------------------------------------------------------------------------------------------------------------------------------------------------------------------------------------------------------------------------------------------------------------------------------------------------------------------------------------------------------------------------------------------------------------------------------------------------------------------------------------------------------------------------------------------------------------------------------------------------------------------------------------------------------------------------------------------------------------------------------------------------------------------------------------------------------------------------------------------------------------------------------------------------------------------------------------|----------------------------------------------------------|-----------------------------------------|-----------------------------------------------------------------------------------|--------------------------------------------------------------------|----------------------------------------------|
| Utility Name                                                                                                                                                                                                                                                                                                                                                                                                                                                                                                                                                                                                                                                                                                                                                                                                                                                                                                                                                                                                                                                                                                                                                                                                                                                                                                                                                                                                                                                                                                                                                                                                                                                                                                                                                                                                                                                                                                                                                                                                                                                                                                                            | Number of<br>Access lines**                              | Apparent<br>Infractions<br>Y-T-D        | Apparent Infractions<br>Per 1,000<br>Access lines***                              | Y-T-D<br>Apparent Infractions<br>Index*                            | April 2003<br>Apparent Infractions<br>Index* |
| ALLTEL                                                                                                                                                                                                                                                                                                                                                                                                                                                                                                                                                                                                                                                                                                                                                                                                                                                                                                                                                                                                                                                                                                                                                                                                                                                                                                                                                                                                                                                                                                                                                                                                                                                                                                                                                                                                                                                                                                                                                                                                                                                                                                                                  | 94,736                                                   | 0                                       | 0.0000                                                                            | 0.00                                                               | 0.00                                         |
| BELLSOUTH                                                                                                                                                                                                                                                                                                                                                                                                                                                                                                                                                                                                                                                                                                                                                                                                                                                                                                                                                                                                                                                                                                                                                                                                                                                                                                                                                                                                                                                                                                                                                                                                                                                                                                                                                                                                                                                                                                                                                                                                                                                                                                                               | 6,451,600                                                | 21                                      | 0.0033                                                                            | 1.18                                                               | 0.50                                         |
| FRONTIER                                                                                                                                                                                                                                                                                                                                                                                                                                                                                                                                                                                                                                                                                                                                                                                                                                                                                                                                                                                                                                                                                                                                                                                                                                                                                                                                                                                                                                                                                                                                                                                                                                                                                                                                                                                                                                                                                                                                                                                                                                                                                                                                | 4,706                                                    | 0                                       | 0.0000                                                                            | 0.00                                                               | 0.00                                         |
| GT COM (Florala, Gulf & St. Joseph)                                                                                                                                                                                                                                                                                                                                                                                                                                                                                                                                                                                                                                                                                                                                                                                                                                                                                                                                                                                                                                                                                                                                                                                                                                                                                                                                                                                                                                                                                                                                                                                                                                                                                                                                                                                                                                                                                                                                                                                                                                                                                                     | 52,348                                                   | -                                       | 0.0191                                                                            | 6.95                                                               | 30.78                                        |
| VERIZON FLORIDA, INC.                                                                                                                                                                                                                                                                                                                                                                                                                                                                                                                                                                                                                                                                                                                                                                                                                                                                                                                                                                                                                                                                                                                                                                                                                                                                                                                                                                                                                                                                                                                                                                                                                                                                                                                                                                                                                                                                                                                                                                                                                                                                                                                   | 2,416,247                                                | 4                                       | 0.0017                                                                            | 0.60                                                               | 1.33                                         |
| ITS TELECOMMUNICATIONS SYSTEMS                                                                                                                                                                                                                                                                                                                                                                                                                                                                                                                                                                                                                                                                                                                                                                                                                                                                                                                                                                                                                                                                                                                                                                                                                                                                                                                                                                                                                                                                                                                                                                                                                                                                                                                                                                                                                                                                                                                                                                                                                                                                                                          | 3,891                                                    | 0                                       | 0.0000                                                                            | 0.00                                                               | 0.00                                         |
| NE FLORIDA                                                                                                                                                                                                                                                                                                                                                                                                                                                                                                                                                                                                                                                                                                                                                                                                                                                                                                                                                                                                                                                                                                                                                                                                                                                                                                                                                                                                                                                                                                                                                                                                                                                                                                                                                                                                                                                                                                                                                                                                                                                                                                                              | 10,500                                                   | 0                                       | 0.0000                                                                            | 0.00                                                               | 0.00                                         |
| QUINCY/TDS                                                                                                                                                                                                                                                                                                                                                                                                                                                                                                                                                                                                                                                                                                                                                                                                                                                                                                                                                                                                                                                                                                                                                                                                                                                                                                                                                                                                                                                                                                                                                                                                                                                                                                                                                                                                                                                                                                                                                                                                                                                                                                                              | 14,212                                                   | 0                                       | 0.0000                                                                            | 0.00                                                               | 0.00                                         |
| SMART CITY TELECOM (Formerly Vista United)                                                                                                                                                                                                                                                                                                                                                                                                                                                                                                                                                                                                                                                                                                                                                                                                                                                                                                                                                                                                                                                                                                                                                                                                                                                                                                                                                                                                                                                                                                                                                                                                                                                                                                                                                                                                                                                                                                                                                                                                                                                                                              | 16,917                                                   | 0                                       | 0.0000                                                                            | 0.00                                                               | 0.00                                         |
| SPRINT-FLORIDA                                                                                                                                                                                                                                                                                                                                                                                                                                                                                                                                                                                                                                                                                                                                                                                                                                                                                                                                                                                                                                                                                                                                                                                                                                                                                                                                                                                                                                                                                                                                                                                                                                                                                                                                                                                                                                                                                                                                                                                                                                                                                                                          | 2,212,554                                                | ß                                       | 0.0023                                                                            | 0.82                                                               | 1.46                                         |
| TOTAL                                                                                                                                                                                                                                                                                                                                                                                                                                                                                                                                                                                                                                                                                                                                                                                                                                                                                                                                                                                                                                                                                                                                                                                                                                                                                                                                                                                                                                                                                                                                                                                                                                                                                                                                                                                                                                                                                                                                                                                                                                                                                                                                   | 11,277,711                                               | 31                                      | 0.0027                                                                            |                                                                    |                                              |
| • Please see Definitions.<br>•••Source - Anorea Comparison Report for the Year 2002.<br>•••Source - Anorea Comparison and the Admin Sections Each community and its hourd and do community and memory headed by he would<br>•••Source - Anorea Comparison and the Admin Sections Each community and its head and do community and memory headed by he would<br>•••Source - Anorea Comparison and the Admin Sections Each community and the head of the Admin Section and the Admin Sect | tear 2002.<br>Brod on following Each of                  |                                         | and lots dimension of an boost                                                    | annas Internationa Andria Inc. Inc. 4                              |                                              |
| The support interactions per 1,000 access times a vention a source start company total is based on the company's total apparent interactions unview by its total matter of access links. The industry total is based on total year-to-date apparent infractions for the industry divided by the total number of access links for the                                                                                                                                                                                                                                                                                                                                                                                                                                                                                                                                                                                                                                                                                                                                                                                                                                                                                                                                                                                                                                                                                                                                                                                                                                                                                                                                                                                                                                                                                                                                                                                                                                                                                                                                                                                                    | illireu as lolioms: cacil c<br>sed on total year-to-dati | empany wan b b<br>s apparent infraction | ased on the tendustry divided by t                                                | when minacuous under by its to<br>the total number of access lines | for the                                      |