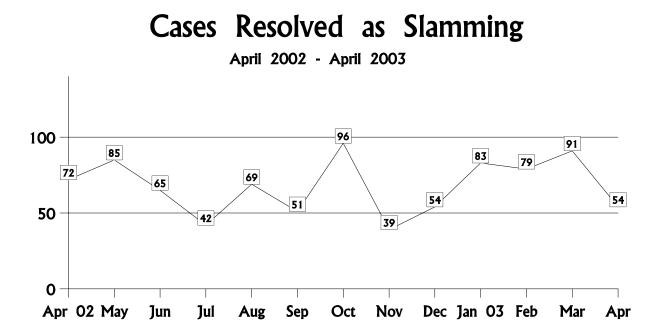

Total Complaints Received / Resolved by Month\* April 2002 - April 2003

Complaints Received by County April 2003

Note: County name not available for 304 cases. e.g., complaints received by e-mail, telephone transfer-connects,non-Florida addreses, etc.