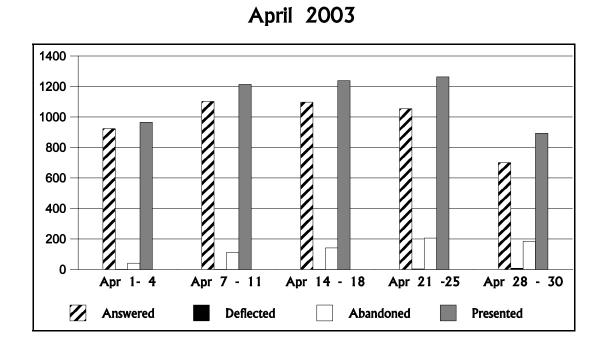

Total Calls Received - Call Center Statistics

| Answered:  | Number of calls answered by Consumer Affairs' Regulatory Specialists.                                 |
|------------|-------------------------------------------------------------------------------------------------------|
| Deflected: | Number of calls originally destined for the PSC's Automated Call Distribution (ACD) Group which could |
|            | not get through: (a) due to a full queue or (b) wait time in queue was exceeded.                      |
| Abandoned: | Number of calls offered to the ACD Group but abandoned the queue waiting status prior to call being   |
|            | answered.                                                                                             |
| Presented: | Total number of calls answered by Consumer Affairs' Regulatory Specialists, plus the number of calls  |
|            | abandoned and deflected from the ACD Group.                                                           |

| Period        | Answered | %<br>Total<br>Calls | Deflected | %<br>Total<br>Calls | Abandoned | %<br>Total<br>Calls | Total<br>Calls |
|---------------|----------|---------------------|-----------|---------------------|-----------|---------------------|----------------|
| April 1 - 4   | 924      | <b>96</b> %         | 0         | 0%                  | 41        | <b>4</b> %          | 965            |
| April 7 - 11  | 1,102    | <b>9</b> 1%         | 0         | 0%                  | 112       | <b>9</b> %          | 1,214          |
| April 14 - 18 | 1,097    | <b>89</b> %         | 0         | 0%                  | 141       | 11%                 | 1,238          |
| April 21 - 25 | 1,054    | 83%                 | 3         | 0%                  | 206       | 1 <b>6</b> %        | 1,263          |
| April 28 - 30 | 701      | <b>78</b> %         | 8         | 1%                  | 184       | <b>2</b> 1%         | 893            |
| Totals        | 4,878    | <b>88</b> %         | 11        | 0%                  | 684       | 12%                 | 5,573          |

Note: % Totals have been rounded.

Calls Answered During the Month (CAF) Minus Calls Resulting in Cases (CAF) Total Calls Not Filed As Cases (CAF) 4,878 (3,576) 1,302

| ar Apr      | 99 2,452    | 27 2,629    |
|-------------|-------------|-------------|
| Feb Mar     | 2,098 2,499 | 2,377 2,727 |
| Jan F<br>03 | 2,526 2,    | 2,793 2,    |
| Dec         | 2,205       | 2,058       |
| Nov         | 2,253       | 1,825       |
| Oct         | 2,868       | 2,737       |
| Sep         | 2,677       | 2,612       |
| Aug         | 2,493       | 2,462       |
| Juľ         | 2,461       | 2,318       |
| Jun         | 2,081       | 2,252       |
| May         | 2,274       | 2,221       |
| Apr<br>02   | 2,346       | 2,837       |
|             | Received    | Resolved    |