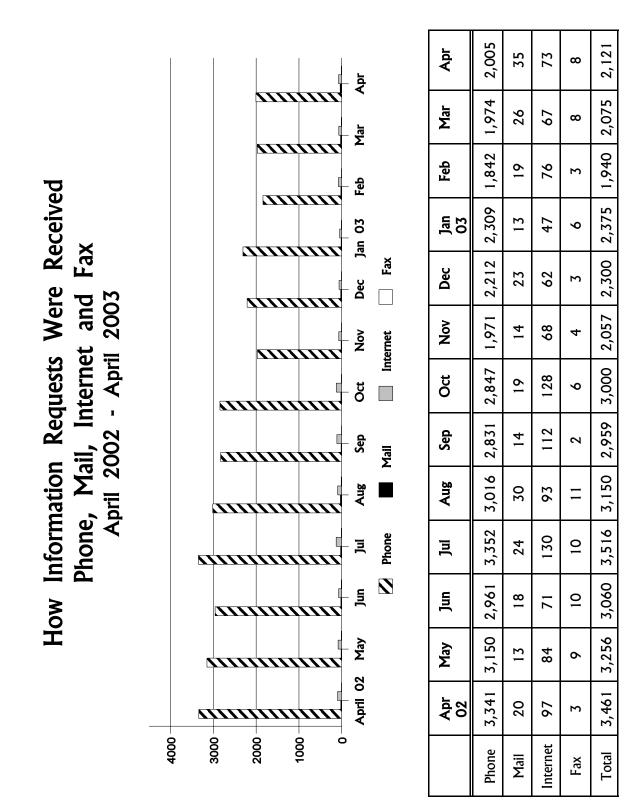

# Consumer Activity Overview - April 2003

| Complaints Received                                          |    |     | 2,452        |              |
|--------------------------------------------------------------|----|-----|--------------|--------------|
| Electric                                                     |    | 77  |              |              |
| Gas                                                          |    | 35  |              |              |
| Alternative Local Exchange Telephone                         |    | 196 |              |              |
| Local Exchange Telephone                                     |    | 207 |              |              |
| Long Distance Telephone                                      |    | 603 |              |              |
| Pay Telephone                                                |    | 7   |              |              |
| Water & Wastewater                                           |    | 48  |              |              |
| Non-regulated or Noncertificated Company Complaints Received |    | 119 |              |              |
| Telephone Transfer-Connects (Calls Transferred to Utilities) |    | 940 |              |              |
| E-Transfers (E-mails sent to Utilities from the PSC Website) |    | 80  |              |              |
| Cases Received / Closed Under 3 Day Rule                     |    | 140 |              |              |
| Electric                                                     | 47 |     |              |              |
| Gas                                                          | 0  |     |              |              |
| Telecommunications                                           | 93 |     |              |              |
| Water / Wastewater                                           | 0  |     |              |              |
| Information Requests Received                                |    |     | <u>2,121</u> |              |
| Total Cases Received                                         |    |     |              | 4,573        |
| Telephone Calls Not Filed As Cases                           |    |     |              | <u>1,302</u> |
| Total Consumer Contacts Handled                              |    |     |              | 5,875        |