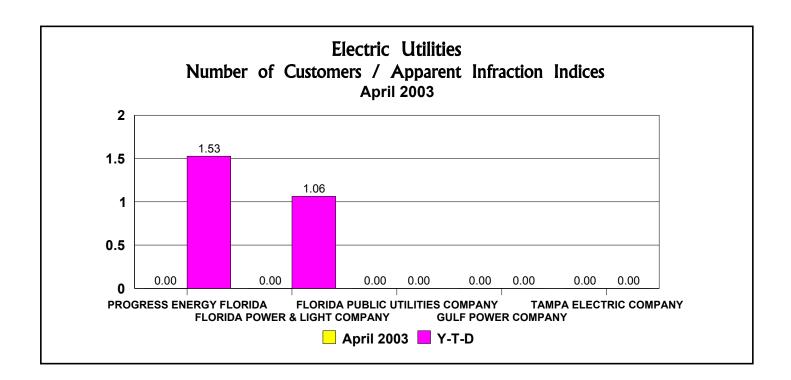

### Electric Companies Complaint Activity - April 2003

|                                  |          | Complaint | s Logged |       |                              | Complaints Resolution    | ved   |       |
|----------------------------------|----------|-----------|----------|-------|------------------------------|--------------------------|-------|-------|
| Utility Name                     | Service* | Billing*  | Total    | Y-T-D | Apparent<br>Non-infractions* | Apparent<br>Infractions* | Total | Y-T-D |
| PROGRESS ENERGY FLORIDA, INC.    | 14       | 14        | 28       | 86    | 28                           | 0                        | 28    | 103   |
| FLORIDA POWER & LIGHT COMPANY    | 11       | 24        | 35       | 158   | 42                           | 0                        | 42    | 184   |
| FLORIDA PUBLIC UTILITIES COMPANY | 0        | 0         | 0        | 4     | 0                            | 0                        | 0     | 4     |
| GULF POWER COMPANY               | 0        | 0         | 0        | 4     | 1                            | 0                        | 1     | 5     |
| TAMPA ELECTRIC COMPANY           | 6        | 8         | 14       | 64    | 16                           | 0                        | 16    | 68    |
| TOTAL**                          | 31       | 46        | 77       | 316   | 87                           | 0                        | 87    | 364   |

|                        | -                                                                                                                                     |                                                                                                                                                                                                                            | Indices                                                                                                                                                                                                                                                                                                                                                                             |                                                                                                                                                                                                                                                                                                                                                                                                                                             |
|------------------------|---------------------------------------------------------------------------------------------------------------------------------------|----------------------------------------------------------------------------------------------------------------------------------------------------------------------------------------------------------------------------|-------------------------------------------------------------------------------------------------------------------------------------------------------------------------------------------------------------------------------------------------------------------------------------------------------------------------------------------------------------------------------------|---------------------------------------------------------------------------------------------------------------------------------------------------------------------------------------------------------------------------------------------------------------------------------------------------------------------------------------------------------------------------------------------------------------------------------------------|
| Total Customer Base ** | Apparent<br>Infractions<br>Y-T-D                                                                                                      | Apparent Infractions<br>Per 1,000<br>Customers***                                                                                                                                                                          | Y-T-D<br>Apparent Infractions<br>Index*                                                                                                                                                                                                                                                                                                                                             | April 2003<br>Apparent Infractions<br>Index*                                                                                                                                                                                                                                                                                                                                                                                                |
| 1,383,648              | 1                                                                                                                                     | 0.0007                                                                                                                                                                                                                     | 1.53                                                                                                                                                                                                                                                                                                                                                                                | 0.00                                                                                                                                                                                                                                                                                                                                                                                                                                        |
| 3,969,611              | 2                                                                                                                                     | 0.0005                                                                                                                                                                                                                     | 1.06                                                                                                                                                                                                                                                                                                                                                                                | 0.00                                                                                                                                                                                                                                                                                                                                                                                                                                        |
| 25,992                 | 0                                                                                                                                     | 0.0000                                                                                                                                                                                                                     | 0.00                                                                                                                                                                                                                                                                                                                                                                                | 0.00                                                                                                                                                                                                                                                                                                                                                                                                                                        |
| 376,520                | 0                                                                                                                                     | 0.0000                                                                                                                                                                                                                     | 0.00                                                                                                                                                                                                                                                                                                                                                                                | 0.00                                                                                                                                                                                                                                                                                                                                                                                                                                        |
| 583,951                | 0                                                                                                                                     | 0.0000                                                                                                                                                                                                                     | 0.00                                                                                                                                                                                                                                                                                                                                                                                | 0.00                                                                                                                                                                                                                                                                                                                                                                                                                                        |
| 6,339,722              | 3                                                                                                                                     | 0.0005                                                                                                                                                                                                                     |                                                                                                                                                                                                                                                                                                                                                                                     |                                                                                                                                                                                                                                                                                                                                                                                                                                             |
|                        | Total         Customer         Base         **           1,383,648         3,969,611         25,992           376,520         583,951 | Apparent         Infractions           Total Customer Base **         Y-T-D           1,383,648         1           3,969,611         2           25,992         0           376,520         0           583,951         0 | Apparent         Apparent         Infractions           Infractions         Per 1,000           Total Customer Base **         Y-T-D         Customers***           1,383,648         1         0.0007           3,969,611         2         0.0005           25,992         0         0.0000           376,520         0         0.0000           583,951         0         0.0000 | Infractions         Per 1,000         Apparent Infractions           Total Customer Base **         Y-T-D         Customers***         Index*           1,383,648         1         0.0007         1.53           3,969,611         2         0.0005         1.06           25,992         0         0.0000         0.000           376,520         0         0.0000         0.000           583,951         0         0.0000         0.000 |

\*Please see Definitions.
\*\*Source - Information supplied by the companies as of December 31, 2001.
\*\*\* Note - Infractions per 1,000 customers is defined as follows: Each company total is based on the company's total apparent infractions divided by its customer base.
The Industry total is based on total year-to-date apparent infractions for the Industry divided by the total Industry customer base.