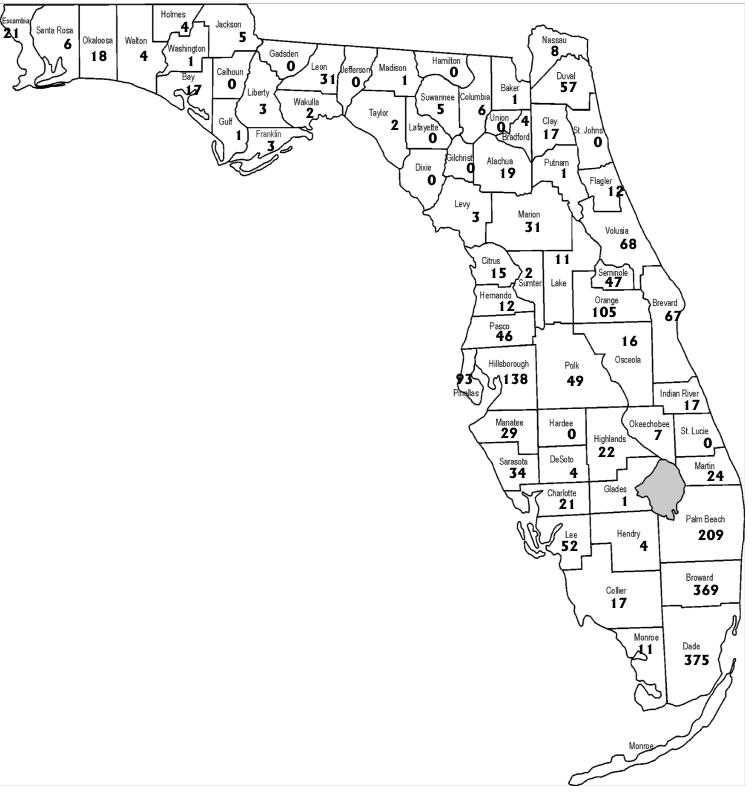

Total Complaints Received / Resolved by Month\* April 2002 - April 2003

Complaints Received by County April 2003

Note: County name not available for 304 cases. e.g., complaints received by e-mail, telephone transfer-connects,non-Florida addreses, etc.