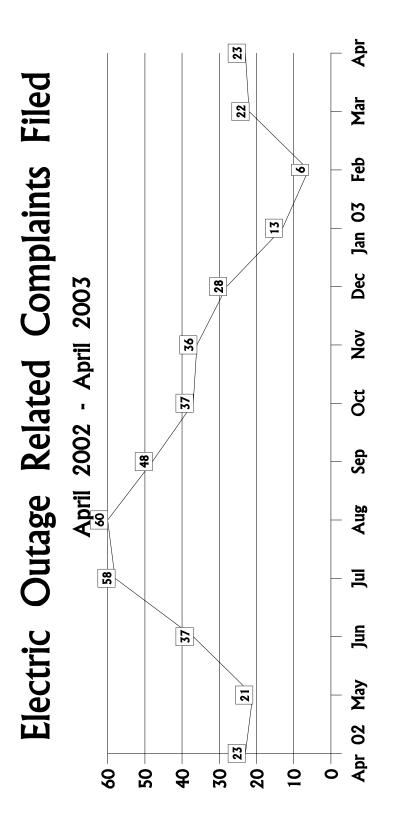

Total Complaints Received / Resolved by Month\* April 2002 - April 2003

Complaints Received by County April 2003

Note: County name not available for 304 cases. e.g., complaints received by e-mail, telephone transfer-connects,non-Florida addreses, etc.