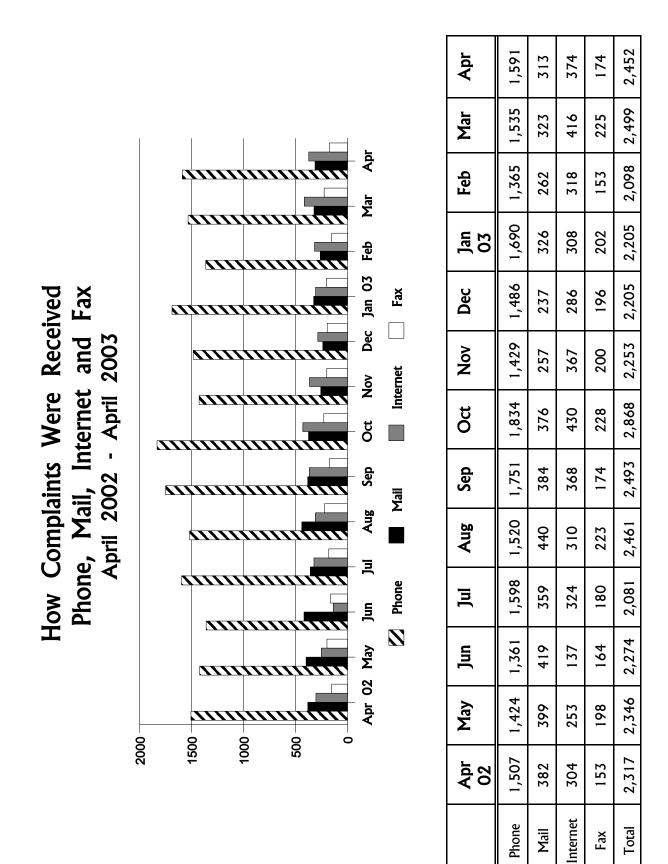

# **Consumer Refunds**

April 2002 - April 2003

| How Cases Were Received | Complaints | Information Requests | Total Cases |
|-------------------------|------------|----------------------|-------------|
| Phone                   | 1,591      | 2,005                | 3,596       |
| Mail                    | 313        | 35                   | 348         |
| Internet                | 374        | 73                   | 447         |
| Fax                     | 174        | 8                    | 182         |
| Totals                  | 2,452      | 2,121                | 4,573       |