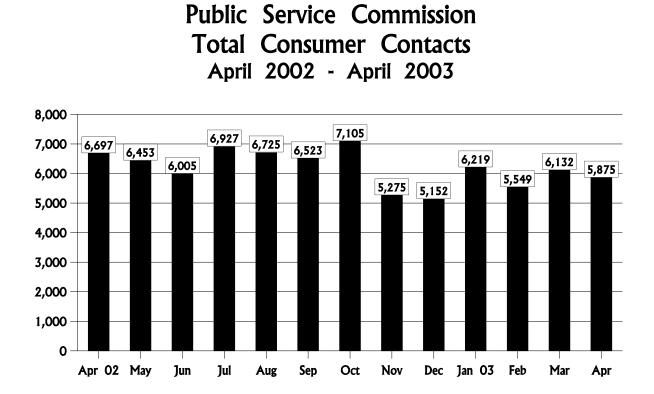

# Consumer Activity Overview - April 2003

| Complaints Received                                          |    |     | 2,452        |              |
|--------------------------------------------------------------|----|-----|--------------|--------------|
| Electric                                                     |    | 77  |              |              |
| Gas                                                          |    | 35  |              |              |
| Alternative Local Exchange Telephone                         |    | 196 |              |              |
| Local Exchange Telephone                                     |    | 207 |              |              |
| Long Distance Telephone                                      |    | 603 |              |              |
| Pay Telephone                                                |    | 7   |              |              |
| Water & Wastewater                                           |    | 48  |              |              |
| Non-regulated or Noncertificated Company Complaints Received |    | 119 |              |              |
| Telephone Transfer-Connects (Calls Transferred to Utilities) |    | 940 |              |              |
| E-Transfers (E-mails sent to Utilities from the PSC Website) |    | 80  |              |              |
| Cases Received / Closed Under 3 Day Rule                     |    | 140 |              |              |
| Electric                                                     | 47 |     |              |              |
| Gas                                                          | 0  |     |              |              |
| Telecommunications                                           | 93 |     |              |              |
| Water / Wastewater                                           | 0  |     |              |              |
| Information Requests Received                                |    |     | <u>2,121</u> |              |
| Total Cases Received                                         |    |     |              | 4,573        |
| Telephone Calls Not Filed As Cases                           |    |     |              | <u>1,302</u> |
| Total Consumer Contacts Handled                              |    |     |              | 5,875        |

Information provided by Automatic Call Distribution System - Management Information System (ACD-MIS) and Consumer Activity Tracking System (CATS). Includes contacts from phone calls, letters, faxes and the Internet.