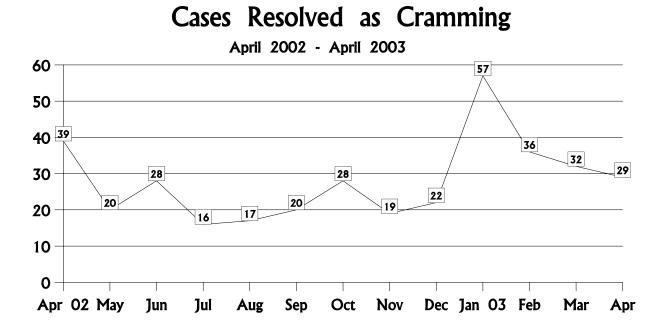

Total Complaints Received / Resolved by Month\* April 2002 - April 2003

Complaints Received by County April 2003

Note: County name not available for 304 cases. e.g., complaints received by e-mail, telephone transfer-connects,non-Florida addreses, etc.