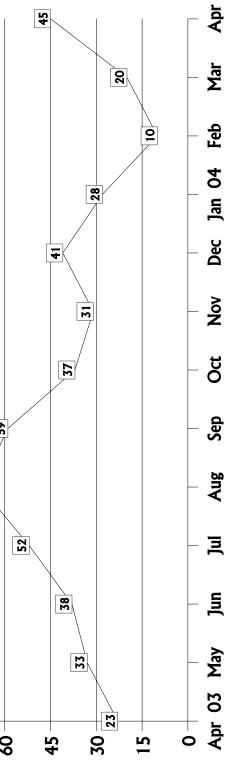

Total Complaints Received/Resolved by Month\* April 2003 - April 2004

Complaints Received by County April 2004

Note: County name not available for 585 cases. e.g., complaints received by e-mail, telephone transfer-connects,non-Florida addresess, etc.

Mail

Fax

Complaints Received by Industry April 2003 - April 2004

| Industry                                                                                                                       | Apr<br>03    | May        | Jun          | Jul       | Aug          | Sep        | Oct        | Nov        | Dec         | Jan<br>04 | Feb   | Mar   | Apr   |
|--------------------------------------------------------------------------------------------------------------------------------|--------------|------------|--------------|-----------|--------------|------------|------------|------------|-------------|-----------|-------|-------|-------|
| Electric                                                                                                                       | 77           | 09         | 82           | 66        | 101          | 77         | 72         | 51         | 0/          | 62        | 42    | 45    | 41    |
| Natural Gas                                                                                                                    | 35           | 33         | 26           | 25        | 15           | 17         | 34         | 26         | 28          | 19        | 49    | 50    | 24    |
| CLEC                                                                                                                           | 196          | 200        | 214          | 275       | 256          | 270        | 306        | 279        | 318         | 252       | 225   | 260   | 199   |
| Local Telephone                                                                                                                | 207          | 233        | 260          | 311       | 258          | 223        | 307        | 224        | 269         | 215       | 268   | 294   | 239   |
| Long Dist. Phone                                                                                                               | 603          | 584        | 602          | 652       | 469          | 492        | 495        | 315        | 392         | 404       | 470   | 587   | 596   |
| Payphone                                                                                                                       | 7            | 7          | L            | Ĺ         | 3            | 4          | 9          | 1          | 2           | 4         | 2     | 6     | 6     |
| Water/Wastewater                                                                                                               | 48           | 40         | 24           | 38        | 34           | 91         | 29         | 16         | 16          | 34        | 24    | 29    | 20    |
| Totals*                                                                                                                        | 1,173        | 1,157      | 1,215        | 1,407     | 1,136        | 1,099      | 1,249      | 912        | 1,095       | 066       | 1,080 | 1,262 | 1,125 |
| *Does not include non-certificated complaints received complaints transferred via the telenhone transfer-connect or e-transfer | on-certifica | ted comple | aints receiv | /ed_ comn | laints trans | ferred via | the telent | none trans | fer-connect | or e-tran | tefar |       |       |