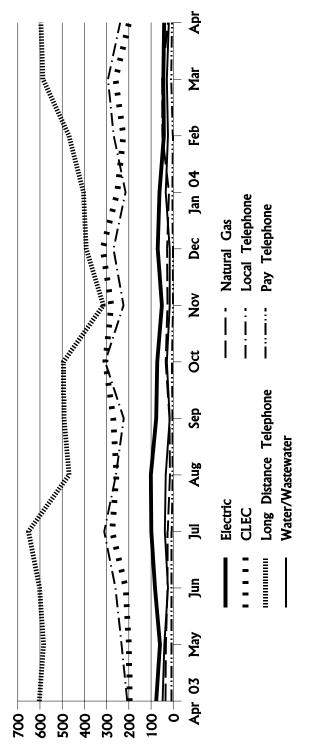

# Electric Outage Related Complaints Filed

| Com                                                                                                                                                                                                                                  | Natura                | Natural Gas Companies<br>nplaint Activity April 2004 | Compani<br>April | les<br>2004 |                              |                          |          |       |
|--------------------------------------------------------------------------------------------------------------------------------------------------------------------------------------------------------------------------------------|-----------------------|------------------------------------------------------|------------------|-------------|------------------------------|--------------------------|----------|-------|
|                                                                                                                                                                                                                                      |                       | Complaints Logged                                    | Logged           |             |                              | Complaints Resolved      | Resolved |       |
| Utility Name                                                                                                                                                                                                                         | Service*              | Billing*                                             | Total            | Y-T-D       | Apparent<br>Non-infractions* | Apparent<br>Infractions* | Total    | Y-T-D |
| CHESAPEAKE UTILITIES, FLORIDA DIVISION OF (CENTRAL FLORIDA GAS)                                                                                                                                                                      | 0                     | 0                                                    | 0                | 2           | 0                            | 0                        | 0        | -     |
| CITY GAS COMPANY OF FLORIDA                                                                                                                                                                                                          | 5                     | 6                                                    | =                | 49          | 0                            | 2                        | 12       | 41    |
| FLORIDA PUBLIC UTILITIES COMPANY                                                                                                                                                                                                     | 0                     | -                                                    | -                | 11          | 2                            | 0                        | 2        | 10    |
| INDIANTOWN                                                                                                                                                                                                                           | 0                     | 0                                                    | 0                | 0           | 0                            | 0                        | 0        | 0     |
| ST. JOE NATURAL GAS COMPANY                                                                                                                                                                                                          | 0                     | 0                                                    | 0                | 0           | 0                            | 0                        | 0        | 1     |
| SEBRING                                                                                                                                                                                                                              | 0                     | 0                                                    | 0                | 0           | 0                            | 0                        | 0        | 0     |
| TAMPA ELECTRIC COMPANY (TECO) D/B/A PEOPLES GAS SYSTEM                                                                                                                                                                               | 7                     | S                                                    | 12               | 80          | 17                           | 4                        | 21       | 68    |
|                                                                                                                                                                                                                                      |                       |                                                      |                  |             |                              |                          |          |       |
| TOTAL**                                                                                                                                                                                                                              | 12                    | 12                                                   | 24               | 142         | 29                           | 6                        | 35       | 121   |
| *Please see Definitions:<br>**Does not include non-certificated complaints received, complaints transferred via the telephone transfer-connect or e-transfer process,<br>or complaints received and closed under the three-day rule. | insfer-connect or e-t | ransfer process,                                     |                  |             |                              |                          |          |       |