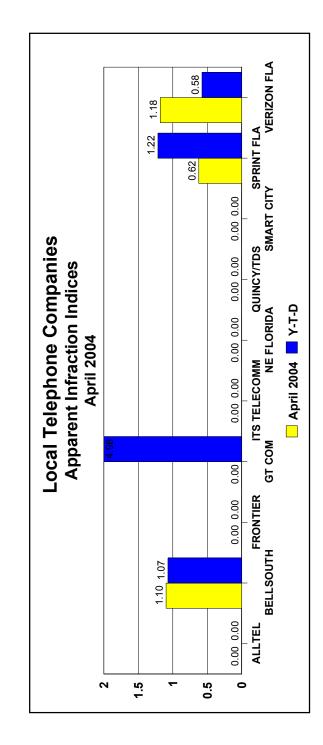

| Apparent         Apparent           Utility Name         Number of<br>Access lines**         Apparent           0         94,294         0           94,294         0         0           1         6,051,936         25           1         5,051,936         0           1         52,081         1           1         10,227         0           1         10,227         0           1         10,227         0           1         10,227         0           1         10,227         0           1         10,227         0           1         10,227         0           1         10,227         0           1         15,328         0 | Apparent Infractions<br>Per 1,000<br>Access lines***<br>0.0000<br>0.0041<br>0.0000<br>0.0192<br>0.0000 | Y-T-D<br>Apparent Infractions<br>Index*<br>0.00<br>0.00<br>4.98 | April 2004<br>Apparent Infractions<br>Index*<br>0.00<br>0.00 |
|----------------------------------------------------------------------------------------------------------------------------------------------------------------------------------------------------------------------------------------------------------------------------------------------------------------------------------------------------------------------------------------------------------------------------------------------------------------------------------------------------------------------------------------------------------------------------------------------------------------------------------------------------|--------------------------------------------------------------------------------------------------------|-----------------------------------------------------------------|--------------------------------------------------------------|
| 94,294 0<br>94,294 0<br>6,051,936 25<br>4,576 0<br>4,576 0<br>85 St. Joseph) 52,081 1<br>IONS SYSTEMS 3,982 0<br>IONS SYSTEMS 3,982 0<br>10,227 0<br>14,192 0<br>(Formerly Vista United) 15,328 0                                                                                                                                                                                                                                                                                                                                                                                                                                                  | 0.0000<br>0.0041<br>0.0000<br>0.0192<br>0.0000                                                         | 0.00<br>1.07<br>0.00<br>4.98                                    | 0.00<br>0.00<br>0.00<br>0.00                                 |
| 6,051,936<br>4,576<br>8: St. Joseph) 52,081<br>IONS SYSTEMS 3,982<br>10,227<br>14,192<br>(Formerly Vista United) 15,328                                                                                                                                                                                                                                                                                                                                                                                                                                                                                                                            | 0.0041<br>0.0000<br>0.0192<br>0.0000                                                                   | 1.07<br>0.00<br>4.98                                            | 0.00                                                         |
| 4,576<br>& St. Joseph) 52,081<br>ONS SYSTEMS 3,982<br>10,227<br>14,192<br>(Formerly Vista United) 15,328                                                                                                                                                                                                                                                                                                                                                                                                                                                                                                                                           | 0.0000<br>0.0192<br>0.0000                                                                             | 0.00                                                            | 0.00                                                         |
| 85 St. Joseph) 52,081<br>IONS SYSTEMS 3,982<br>10,227<br>14,192<br>(Formerly Vista United) 15,328                                                                                                                                                                                                                                                                                                                                                                                                                                                                                                                                                  | 0.0192<br>0.0000                                                                                       | 4.98                                                            | 0:00                                                         |
| IONS SYSTEMS 3,982<br>10,227<br>14,192<br>(Formerly Vista United) 15,328                                                                                                                                                                                                                                                                                                                                                                                                                                                                                                                                                                           | 0.000                                                                                                  | 000                                                             |                                                              |
| 10,227<br>14,192<br>(Formerly Vista United) 15,328                                                                                                                                                                                                                                                                                                                                                                                                                                                                                                                                                                                                 |                                                                                                        | 0.00                                                            | 0.00                                                         |
| 14,192<br>(Formerly Vista United) 15,328                                                                                                                                                                                                                                                                                                                                                                                                                                                                                                                                                                                                           | 0.0000                                                                                                 | 0.00                                                            | 0.00                                                         |
| (Formerly Vista United) 15,328                                                                                                                                                                                                                                                                                                                                                                                                                                                                                                                                                                                                                     | 0.0000                                                                                                 | 0.00                                                            | 0.00                                                         |
|                                                                                                                                                                                                                                                                                                                                                                                                                                                                                                                                                                                                                                                    | 0.0000                                                                                                 | 0.00                                                            | 0.00                                                         |
| SPRINT-FLORIDA 2,131,285 10                                                                                                                                                                                                                                                                                                                                                                                                                                                                                                                                                                                                                        | 0.0047                                                                                                 | 1.22                                                            | 0.62                                                         |
| VERIZON FLORIDA, INC. 2,247,512 5                                                                                                                                                                                                                                                                                                                                                                                                                                                                                                                                                                                                                  | 0.0022                                                                                                 | 0.58                                                            | 1.18                                                         |
| TOTAL 10,625,413 41                                                                                                                                                                                                                                                                                                                                                                                                                                                                                                                                                                                                                                | 0.0039                                                                                                 |                                                                 |                                                              |
| * Please see Definitions.                                                                                                                                                                                                                                                                                                                                                                                                                                                                                                                                                                                                                          |                                                                                                        |                                                                 |                                                              |
| "Source - PSC Comparative Nate Statistics Report for the Year ZUUS, as of December 31, ZUUS.<br>"**Note - Apparent infractions per 1,000 access lines is defined as follows: Each company total is based on the company's total apparent infractions divided by its total                                                                                                                                                                                                                                                                                                                                                                          | based on the company's total appa                                                                      | rent infractions divided by its to                              | jej                                                          |
| number of access lines. The industry total is based on total year-to-date apparent infractions for the industry divided by the total number of access lines for the<br>Industry.                                                                                                                                                                                                                                                                                                                                                                                                                                                                   | tions for the Industry divided by th                                                                   | ie total number of access lines f                               | br the                                                       |