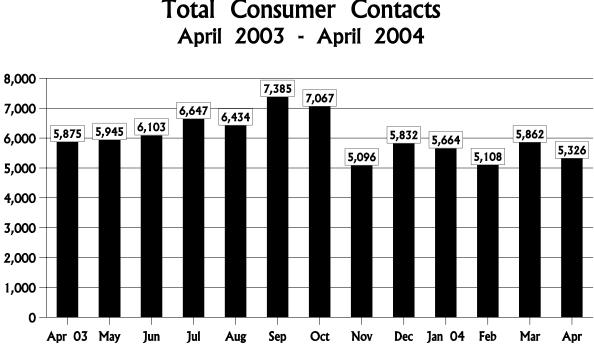

## Summary

There were **2,161** complaints logged against the utility companies for the month of April 2004. Complaints to the PSC are resolved after review with either a classification of "apparent non-infraction" or "apparent rule infraction." If the PSC staff believes that a violation of the Florida Administrative Code, company tariffs or policies occurred, the complaint is resolved as an apparent rule infraction. There were also **2,172** information requests logged by the PSC.

**Public Service Commission Total Consumer Contacts** 