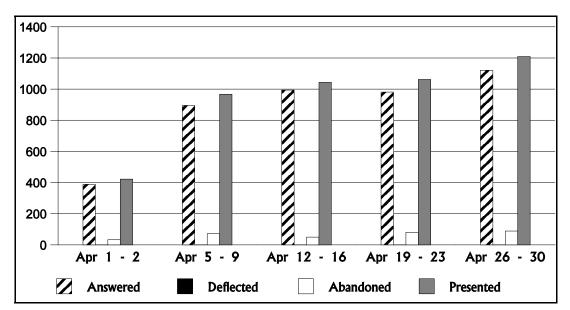

## Total Calls Received - Call Center Statistics April 2004

| Answered:<br>Deflected: | Number of calls answered by Consumer Affairs' Regulatory Specialists.<br>Number of calls originally destined for the PSC's Automated Call Distribution (ACD) Group which were |
|-------------------------|-------------------------------------------------------------------------------------------------------------------------------------------------------------------------------|
|                         | not answered by a Consumer Affairs Regulatory Specialist: (a) due to a full queue or (b) wait time in queue was exceeded.                                                     |
| Abandoned:              | Number of calls offered to the ACD Group but customer hung up while waiting in queue prior to call being answered.                                                            |
| Presented:              | Total number of calls answered by Consumer Affairs' Regulatory Specialists, plus the number of calls abandoned and deflected from the ACD Group.                              |

| Period        | Answered | %<br>Total<br>Calls | Deflected | %<br>Total<br>Calls | Abandoned | %<br>Total<br>Calls | Total<br>Calls |
|---------------|----------|---------------------|-----------|---------------------|-----------|---------------------|----------------|
| April 1 - 2   | 389      | <b>92</b> %         | 0         | 0%                  | 33        | <b>8</b> %          | 422            |
| April 5 - 9   | 895      | <b>93</b> %         | 0         | 0%                  | 72        | 7%                  | 967            |
| April 12 - 16 | 994      | <b>95</b> %         | 0         | 0%                  | 50        | 5%                  | 1,044          |
| April 19 - 23 | 981      | <b>92</b> %         | 0         | 0%                  | 81        | <b>8</b> %          | 1,062          |
| April 26 - 30 | 1,120    | <b>93</b> %         | 0         | 0%                  | 89        | <b>7</b> %          | 1,209          |
| Totals        | 4,379    | <b>9</b> 3%         | 0         | 0%                  | 325       | <b>7</b> %          | 4,704          |

Note: % Totals have been rounded.

| Calls Answered During the Month (CAF) | 4,379   |
|---------------------------------------|---------|
| Minus Calls Resulting in Cases (CAF)  | (3,386) |
| Total Calls Not Filed As Cases (CAF)  | 993     |