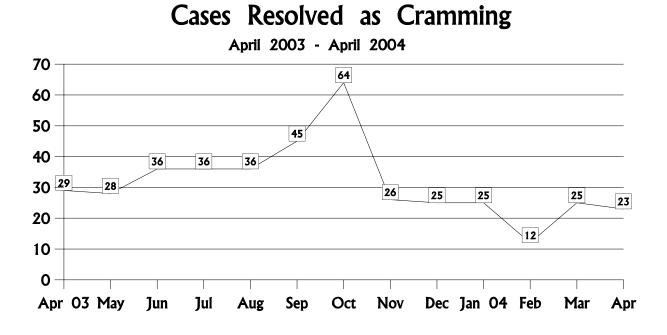

# Cramming Statistics\* April 2004

| New Cases | Prior & New Cases    | \$ Savings to |
|-----------|----------------------|---------------|
| Received  | Resolved as Cramming | Consumers     |
| 27        | 23                   | \$ 2,154.00   |

\*Please see Definitions