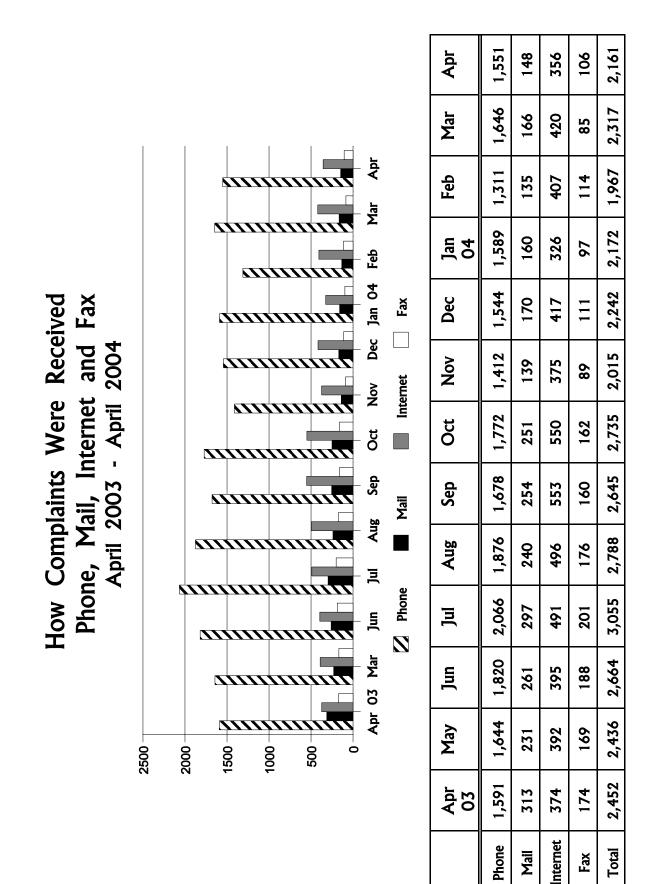

# **Consumer Refunds**

April 2003 - April 2004

| How Cases Were Received | Complaints | Information Requests | Total Cases |
|-------------------------|------------|----------------------|-------------|
| Phone                   | 1,551      | 1,841                | 3,392       |
| Mail                    | 148        | 90                   | 238         |
| Internet                | 356        | 214                  | 570         |
| Fax                     | 106        | 27                   | 133         |
| Totals                  | 2,161      | 2,172                | 4,333       |