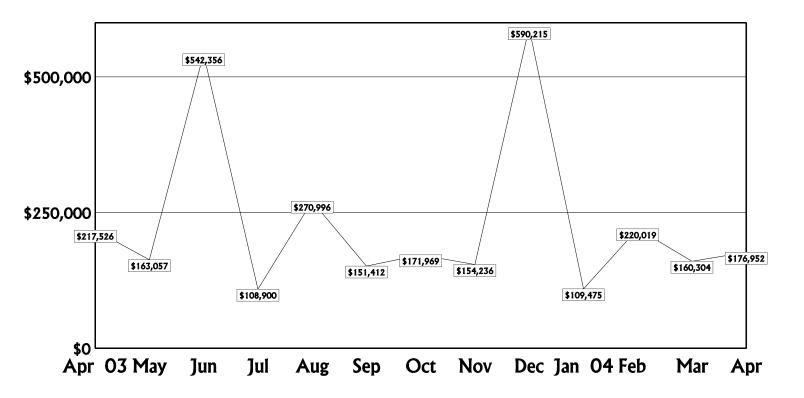

Refunds, savings and credits to consumers resulting from Commission action on behalf of consumers totaled \$176,952 for the month.

# **Consumer Refunds**

April 2003 - April 2004