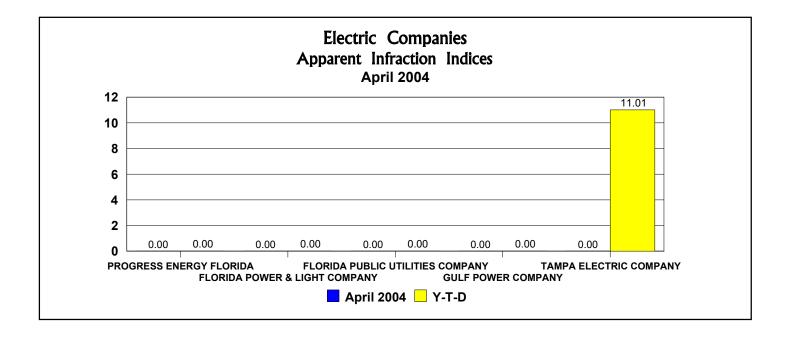

\*\*Does not include non-certificated complaints received, complaints received via the telephone transfer-connect or e-transfer process, or complaints received and closed under the three-day rule.

| Nu                               | Elect<br>mber of Customers | ric Compa<br>s / Appar           |                                                   | Indices                                 |                                              |
|----------------------------------|----------------------------|----------------------------------|---------------------------------------------------|-----------------------------------------|----------------------------------------------|
| Utility Name                     | Total Customer Base **     | Apparent<br>Infractions<br>Y-T-D | Apparent Infractions<br>Per 1,000<br>Customers*** | Y-T-D<br>Apparent Infractions<br>Index* | April 2004<br>Apparent Infractions<br>Index* |
| FLORIDA POWER & LIGHT COMPANY    | 4,092,796                  | 0                                | 0.0000                                            | 0.00                                    | 0.00                                         |
| FLORIDA PUBLIC UTILITIES COMPANY | 26,242                     | 0                                | 0.0000                                            | 0.00                                    | 0.00                                         |
| GULF POWER COMPANY               | 388,253                    | 0                                | 0.0000                                            | 0.00                                    | 0.00                                         |
| PROGRESS ENERGY FLORIDA, INC.    | 1,478,653                  | 0                                | 0.0000                                            | 0.00                                    | 0.00                                         |
| TAMPA ELECTRIC COMPANY           | 597,932                    | 1                                | 0.0017                                            | 11.01                                   | 0.00                                         |
| TOTAL                            | 6,583,876                  | 1                                | 0.0002                                            |                                         |                                              |