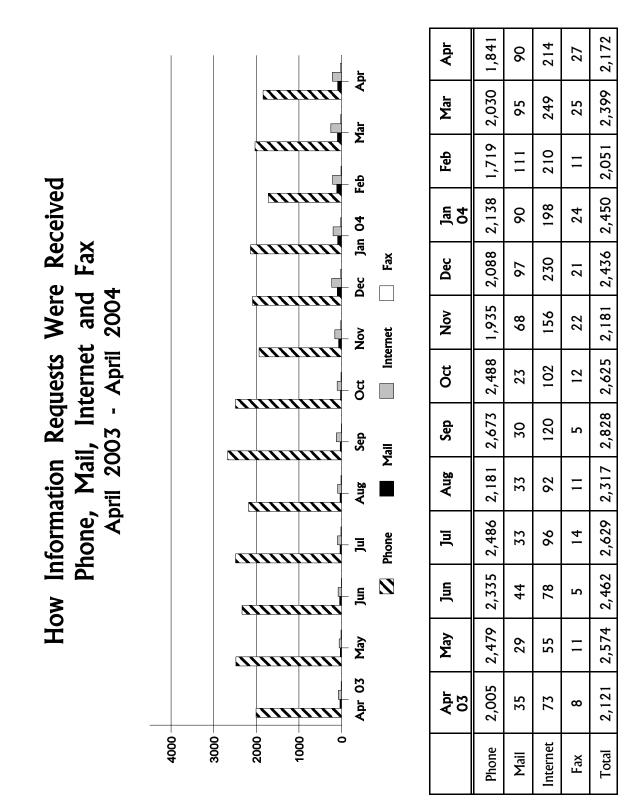

# Consumer Activity Overview - April 2004

| Complaints Received & Entered into CATS                            |     | 2,161        |            |
|--------------------------------------------------------------------|-----|--------------|------------|
| Electric                                                           | 41  |              |            |
| Gas                                                                | 24  |              |            |
| Competitive Local Exchange Telephone                               | 199 | 1            |            |
| Local Exchange Telephone                                           | 239 | 1            |            |
| Long Distance Telephone                                            | 596 | )            |            |
| Pay Telephone                                                      | 6   | )            |            |
| Shared Tenant                                                      | 0   | )            |            |
| Water & Wastewater                                                 | 20  | )            |            |
| Non-certificated Company Complaints Received                       | 16  | ,            |            |
| Telephone Transfer-Connects (Calls Transferred to Utilities)       | 840 | )            |            |
| E-Transfers (E-mails sent to Utilities from the PSC Web site)      | 45  |              |            |
| Cases Received / Closed Under 3 Day Rule                           | 135 |              |            |
| Electric                                                           | 52  |              |            |
| Gas                                                                | 0   |              |            |
| Telecommunications                                                 | 83  |              |            |
| Water / Wastewater                                                 | 0   |              |            |
| nformation Requests Received & Entered into CATS                   |     | <u>2,172</u> |            |
| Total Cases Received छ Entered into CATS                           |     |              | 4,333      |
| Telephone Calls and Telephone Transfer-Connects Not Filed As Cases |     |              | <u>993</u> |
| Total Consumer Contacts Handled                                    |     |              | 5,326      |

| How Cases Were Received | Complaints | Information Requests | Total Cases |
|-------------------------|------------|----------------------|-------------|
| Phone                   | 1,551      | 1,841                | 3,392       |
| Mail                    | 148        | 90                   | 238         |
| Internet                | 356        | 214                  | 570         |
| Fax                     | 106        | 27                   | 133         |
| Totals                  | 2,161      | 2,172                | 4,333       |