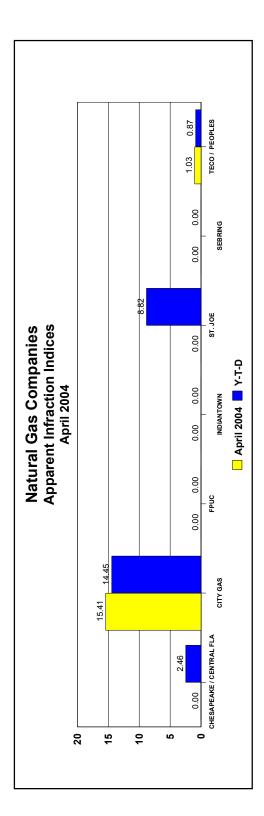

| Number of Cu                                                                                                                                                                                                                                                                                                                                                                                                                                                                | Number of Customers / Apparent Infraction Indices                                                            | mpanies<br>ırent Infra           | ction Indices                                      |                                         |                                              |
|-----------------------------------------------------------------------------------------------------------------------------------------------------------------------------------------------------------------------------------------------------------------------------------------------------------------------------------------------------------------------------------------------------------------------------------------------------------------------------|--------------------------------------------------------------------------------------------------------------|----------------------------------|----------------------------------------------------|-----------------------------------------|----------------------------------------------|
| Litility. Name                                                                                                                                                                                                                                                                                                                                                                                                                                                              | Number of<br>Customers**                                                                                     | Apparent<br>Infractions<br>Y-T-D | Apparent Infractions<br>Per 1,000<br>Customers *** | Y-T-D<br>Apparent Infractions<br>Index* | April 2004<br>Apparent Infractions<br>Index* |
| CHESAPEAKE UTILITIES, FLORIDA DIVISION OF (CENTRAL FLORIDA GAS)                                                                                                                                                                                                                                                                                                                                                                                                             | 11,741                                                                                                       | 1                                | 0.085                                              | 2.46                                    | 0.00                                         |
| CITY GAS COMPANY OF FLORIDA                                                                                                                                                                                                                                                                                                                                                                                                                                                 | 98,171                                                                                                       | 5                                | 0.051                                              | 14.45                                   | 15.41                                        |
| FLORIDA PUBLIC UTILITIES COMPANY                                                                                                                                                                                                                                                                                                                                                                                                                                            | 47,875                                                                                                       | 0                                | 0.000                                              | 0:00                                    | 0.00                                         |
| INDIANTOWN                                                                                                                                                                                                                                                                                                                                                                                                                                                                  | 671                                                                                                          | 0                                | 0.000                                              | 0:00                                    | 0.00                                         |
| ST. JOE NATURAL GAS COMPANY                                                                                                                                                                                                                                                                                                                                                                                                                                                 | 3,274                                                                                                        | -                                | 0.305                                              | 8.82                                    | 0.00                                         |
| SEBRING                                                                                                                                                                                                                                                                                                                                                                                                                                                                     | 625                                                                                                          | 0                                | 0.000                                              | 0:00                                    | 0.00                                         |
| TAMPA ELECTRIC COMPANY (TECO) D/B/A PEOPLES GAS SYSTEM                                                                                                                                                                                                                                                                                                                                                                                                                      | 299,924                                                                                                      | 6                                | 0.030                                              | 0.87                                    | 1.03                                         |
|                                                                                                                                                                                                                                                                                                                                                                                                                                                                             |                                                                                                              |                                  |                                                    |                                         |                                              |
| INDUSTRY TOTAL<br>462,281 462,281 •Please Befinitions. 460,03-GU, Purchased Gas Adjusment (PGA) The-Up - A-5 Schedules (as of December 2003).<br>•*Source - Doparent Infractions en 1,000 customers is defined as follows: Each company total is based on the company's<br>•**Note - Apparent Infractions divided by this customer base. The Industry total is based on the company's<br>apparent Infractions for the Industry divided by the total Industry customer base. | 462,281<br>chedules (as of December 200<br>my total is based on the com<br>based on total year-to-date<br>e. | 16<br>3).<br>pamy's              | 0.035                                              |                                         |                                              |