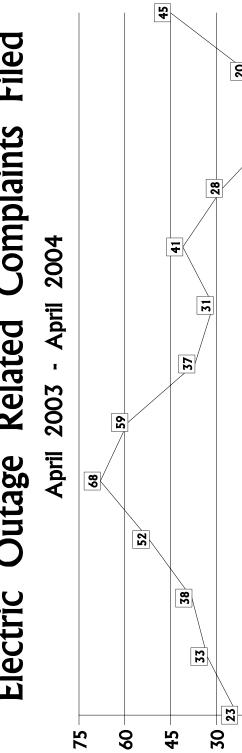

Total Complaints Received/Resolved by Month\* April 2003 - April 2004

Complaints Received by County April 2004

Note: County name not available for 585 cases. e.g., complaints received by e-mail, telephone transfer-connects,non-Florida addresess, etc.

Mail

Fax

Complaints Received by Industry April 2003 - April 2004

| Industry                                                                                                                       | Apr<br>03    | May        | Jun          | Jul       | Aug          | Sep        | Oct        | Nov        | Dec         | Jan<br>04 | Feb   | Mar   | Apr   |
|--------------------------------------------------------------------------------------------------------------------------------|--------------|------------|--------------|-----------|--------------|------------|------------|------------|-------------|-----------|-------|-------|-------|
| Electric                                                                                                                       | 77           | 09         | 82           | 66        | 101          | 77         | 72         | 51         | 0/          | 62        | 42    | 45    | 41    |
| Natural Gas                                                                                                                    | 35           | 33         | 26           | 25        | 15           | 17         | 34         | 26         | 28          | 19        | 49    | 50    | 24    |
| CLEC                                                                                                                           | 196          | 200        | 214          | 275       | 256          | 270        | 306        | 279        | 318         | 252       | 225   | 260   | 199   |
| Local Telephone                                                                                                                | 207          | 233        | 260          | 311       | 258          | 223        | 307        | 224        | 269         | 215       | 268   | 294   | 239   |
| Long Dist. Phone                                                                                                               | 603          | 584        | 602          | 652       | 469          | 492        | 495        | 315        | 392         | 404       | 470   | 587   | 596   |
| Payphone                                                                                                                       | 7            | 7          | L            | Ĺ         | 3            | 4          | 9          | 1          | 2           | 4         | 2     | 6     | 6     |
| Water/Wastewater                                                                                                               | 48           | 40         | 24           | 38        | 34           | 91         | 29         | 16         | 16          | 34        | 24    | 29    | 20    |
| Totals*                                                                                                                        | 1,173        | 1,157      | 1,215        | 1,407     | 1,136        | 1,099      | 1,249      | 912        | 1,095       | 066       | 1,080 | 1,262 | 1,125 |
| *Does not include non-certificated complaints received complaints transferred via the telenhone transfer-connect or e-transfer | on-certifica | ted comple | aints receiv | /ed_ comn | laints trans | ferred via | the telent | none trans | fer-connect | or e-tran | tefar |       |       |