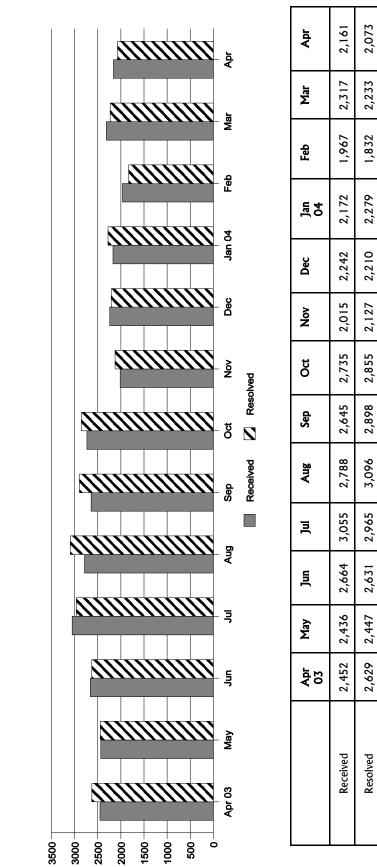

\*The term "Complaints Resolved" includes cases closed from the present and previous months. Some cases resolved were received in a prior period, and some cases received will not be resolved until a future period.

Total Complaints Received/Resolved by Month\* April 2003 - April 2004

Complaints Received by County April 2004

Note: County name not available for 585 cases. e.g., complaints received by e-mail, telephone transfer-connects,non-Florida addresess, etc.