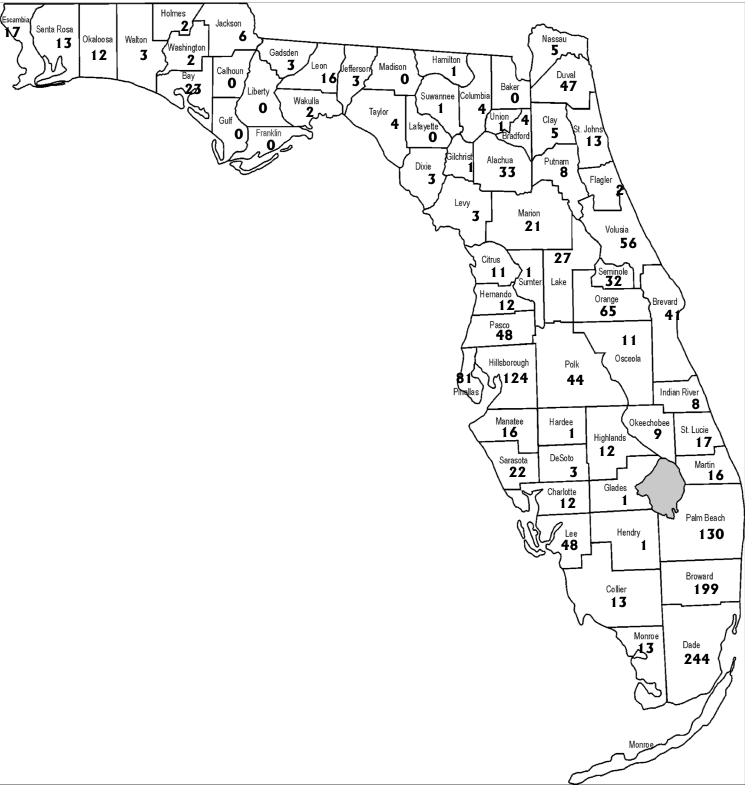

Total Complaints Received/Resolved by Month\* April 2003 - April 2004

Complaints Received by County April 2004

Note: County name not available for 585 cases. e.g., complaints received by e-mail, telephone transfer-connects,non-Florida addresess, etc.