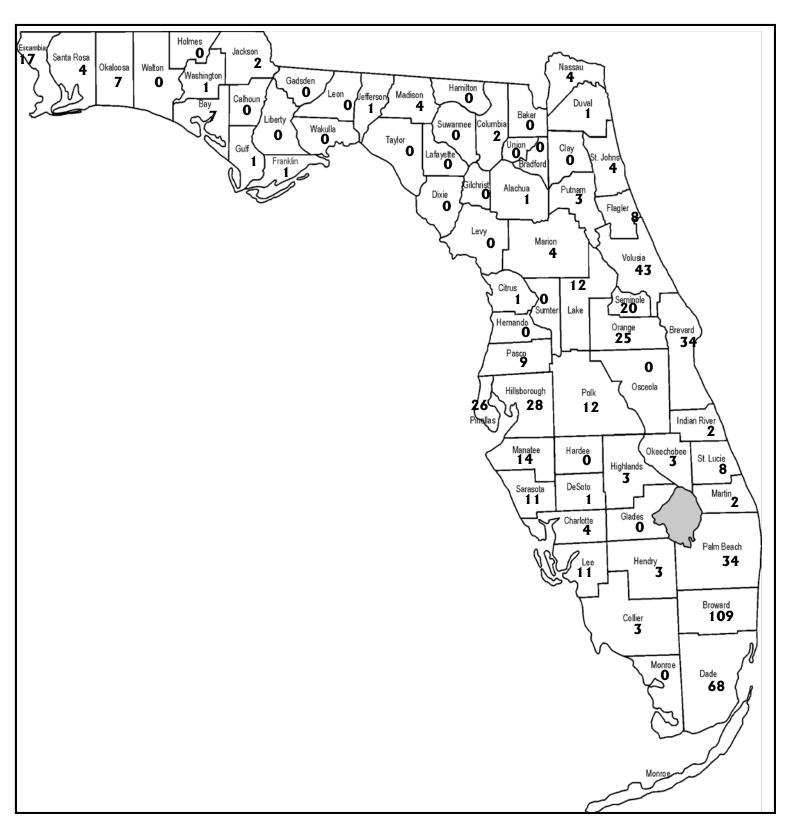

# Complaints Received by County May 2014

Note: County name not available for 17 cases e.g., complaints received by e-mail, telephone transfer-connects, non-Florida addresses, etc.