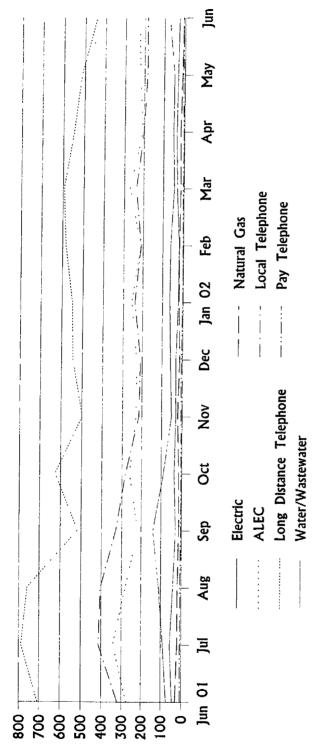

Complaints by Industry June 2001 - June 2002

| Jun     Jul     Aug     Sep     Oct     Nov     Dec       73     90     111     140     89     52     58       30     21     20     14     16     22     15       30     21     20     14     16     22     15       277     344     282     219     264     231     230       322     415     405     332     284     216     211       709     790     760     518     627     499     546       7     7     6     5     5     6     6                                                                                                                                                                                                                              |                  |           |     |     |     |     |     |     |           |     |     |     |     |     |
|-----------------------------------------------------------------------------------------------------------------------------------------------------------------------------------------------------------------------------------------------------------------------------------------------------------------------------------------------------------------------------------------------------------------------------------------------------------------------------------------------------------------------------------------------------------------------------------------------------------------------------------------------------------------------|------------------|-----------|-----|-----|-----|-----|-----|-----|-----------|-----|-----|-----|-----|-----|
| c     73     90     111     140     89     52     58       I Gas     30     21     20     14     16     22     15       I Gas     30     21     20     14     16     22     15       Z77     344     282     219     264     231     230       Telephone     322     415     405     332     284     216     211       Dist. Phone     709     790     760     518     627     499     546       Dist. Phone     7     6     5     5     6     6     7                                                                                                                                                                                                                | Industry         | )un<br>01 | Jul | Aug | Sep | Oct | Nov | Dec | Jan<br>02 | Feb | Mar | Apr | May | lun |
| I Gas 30 21 20 14 16 22 15   277 344 282 219 264 231 230   Telephone 322 415 405 332 284 216 211   Dist. Phone 709 790 760 518 627 499 546   one 7 7 6 5 5 6 6   Wastewater 45 55 41 29 37 30 32                                                                                                                                                                                                                                                                                                                                                                                                                                                                      | Electric         | 73        | 60  | 111 | 140 | 89  | 52  | 58  | 64        | 62  | 47  | 53  | 50  | 76  |
| 277   344   282   219   264   231   230     Telephone   322   415   405   332   284   216   211     Dist. Phone   709   790   760   518   627   499   546     ne   7   7   6   5   5   6   6                                                                                                                                                                                                                                                                                                                                                                                                                                                                          | Natural Gas      | 30        | 21  | 20  | 14  | 16  | 22  | 15  | 20        | 21  | 17  | 19  | 13  | 6   |
| 322     415     405     332     284     216     211       709     790     760     518     627     499     546       7     7     6     5     5     6     6       45     55     41     29     37     30     32                                                                                                                                                                                                                                                                                                                                                                                                                                                          | ALEC             | 277       | 344 | 282 | 219 | 264 | 231 | 230 | 258       | 212 | 272 | 208 | 223 | 231 |
| 709     790     760     518     627     499     546       7     7     6     5     5     6     6     6     6     6     6     6     7     6     6     7     6     6     6     7     6     6     7     6     6     7     6     6     7     6     6     7     6     6     7     6     7     6     6     7     6     6     6     7     7     30     32     7     30     32     7     7     7     7     7     7     7     7     7     7     7     7     7     7     7     7     7     7     7     7     7     7     7     7     7     7     7     7     7     7     7     7     7     7     7     7     7     7     7     7     7     7     7     7     7     7     7     7 | Local Telephone  | 322       | 415 | 405 | 332 | 284 | 216 | 211 | 241       | 212 | 239 | 203 | 185 | 186 |
| 7     7     6     5     5     6     6     6     7       45     55     41     29     37     30     32                                                                                                                                                                                                                                                                                                                                                                                                                                                                                                                                                                  | Long Dist. Phone | 709       | 790 | 760 | 518 | 627 | 499 | 546 | 552       | 585 | 596 | 550 | 515 | 443 |
| 45     55     41     29     37     30     32                                                                                                                                                                                                                                                                                                                                                                                                                                                                                                                                                                                                                          | Payphone         | 7         | 7   | 6   | 5   | 5   | ò   | 6   | 3         | 3   | 5   | 4   | æ   | \$  |
|                                                                                                                                                                                                                                                                                                                                                                                                                                                                                                                                                                                                                                                                       | Water/Ŵastewater | 45        | 55  | 41  | 29  | 37  | 30  | 32  | 22        | 21  | 33  | 37  | 33  | 28  |