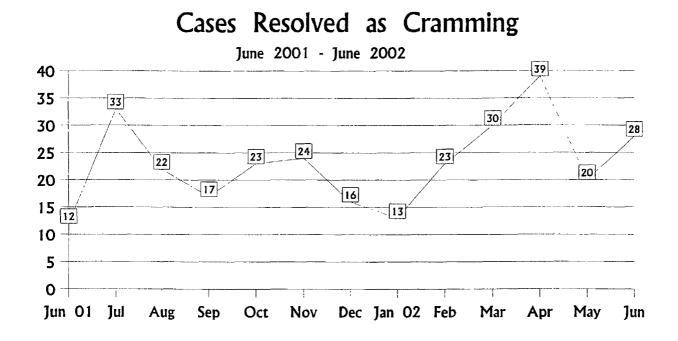

# Cramming Statistics\* June 2002

| New Cases | Prior & New Cases    | \$ Savings to |
|-----------|----------------------|---------------|
| Received  | Resolved as Cramming | Consumers     |
| 21        | 28                   | \$ 2,369.41   |