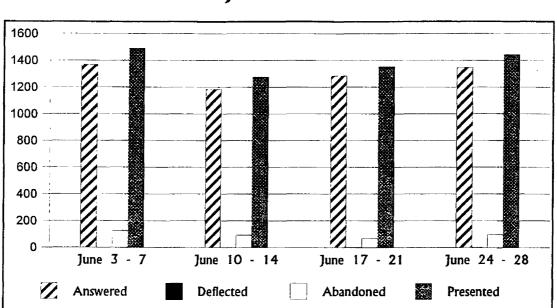

Total Calls Received - Call Center Statistics June 2002

Answered: Total number of calls answered by Consumer Affairs' Regulatory Specialists.

Deflected: The number of calls originally destined for the PSC's ACD Group which could not get through due to a full queue or wait time in queue was exceeded.

Abandoned: The number of calls offered to the ACD Group but abandoned the queue waiting status prior to being answered. Total Calls Presented: Total number of calls answered by a Consumer Affairs' Regulatory Specialist plus the number of calls abandoned and deflected from the ACD Group.

| Period       | Answered | %<br>Total<br>Calls | Deflected | %<br>Total<br>Calls | Abandoned | %<br>Total<br>Calls | Total<br>Calls |
|--------------|----------|---------------------|-----------|---------------------|-----------|---------------------|----------------|
| June 3 - 7   | 1,368    | <b>92</b> %         | 0         | 0%                  | 124       | <b>8</b> %          | 1,492          |
| June 10 - 14 | 1,185    | 93%                 | 0         | 0%                  | 92        | 7%                  | 1,277          |
| June 17 - 21 | 1,285    | <b>9</b> 5%         | 0         | 0%                  | 68        | 5%                  | 1,353          |
| June 24 - 28 | 1,348    | 93%                 | 0         | 0%                  | 96        | 7%                  | 1,444          |
| Totals       | 5,186    | 93%                 | 0         | 0%                  | 380       | 7%                  | 5,566          |