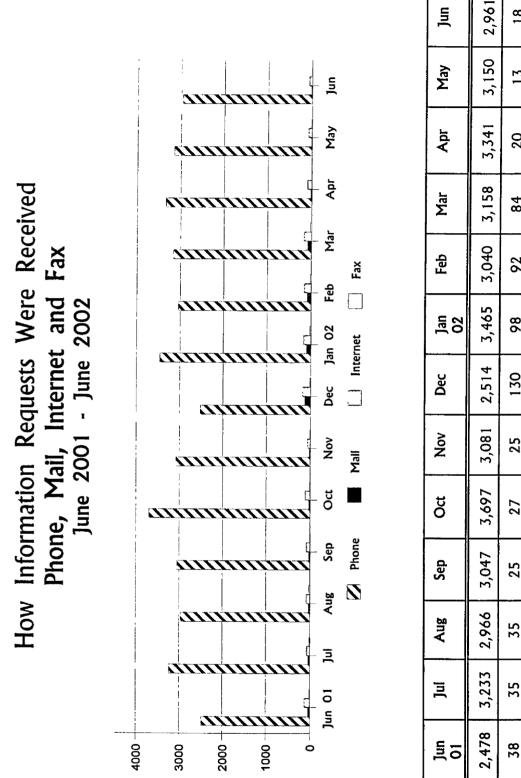

### Summary

There were 2,081 complaints logged against the utility companies. Complaints to the PSC are resolved after review, with either a classification of "apparent non-infraction" or "apparent rule infraction." If the PSC staff believed that a violation of Florida Administrative Code rules, company tariff filings or company policy occurred, the complaint is resolved as an aparent rule infraction. There were also **3,060** information requests handled by the PSC.

# Consumer Activity - June 2002

|                                             |                  | · · · ·     | 2,081    |            |
|---------------------------------------------|------------------|-------------|----------|------------|
| Electric                                    |                  |             | 76       |            |
| Gas                                         |                  |             | 9        |            |
| Alternative Local Exchang                   | ge Telephone     | 23          | 31       |            |
| Local Exchange Telephon                     | e                | 18          | 36       |            |
| Long Distance Telephone                     | 44               | 43          |          |            |
| Pay Telephone                               |                  |             | 6        |            |
| Water & Wastewater                          | 2                | 28          |          |            |
| Non-regulated/Other Con                     | sumer Assistance | 99          | 97       |            |
| Cases Received / Closed                     | Under 72 Hr Rule | 10          | )5       |            |
| Electric                                    |                  | 39          |          |            |
| Gas                                         |                  | 0           |          |            |
| Telecommunications                          | S                | 66          |          |            |
| Water / Wastewate                           | er               | 0           |          |            |
| nformation Requests Received                |                  |             | 3,060    |            |
| otal Cases Received                         |                  |             |          | 5,14       |
|                                             |                  |             |          |            |
| How Cases Were Received                     | Complaints       | Information | Requests |            |
| Phone                                       | 1,361            | 2,9         | 61       |            |
| Mail                                        | 419              | 1           | 8        |            |
| Internet                                    | 137              | 7           | 1        |            |
| Fax                                         | 164              | 10          | 0        |            |
| Fax                                         |                  |             |          |            |
| Totals                                      | 2,081            | 3,0         | 60       |            |
| Totals                                      |                  | 3,0         | 60       | 86         |
| Totals<br>on-Regulated Calls Not Filed As C |                  | 3,0         | 60       | 86<br>6,00 |
|                                             | Cases            | 3,0         | 60       |            |