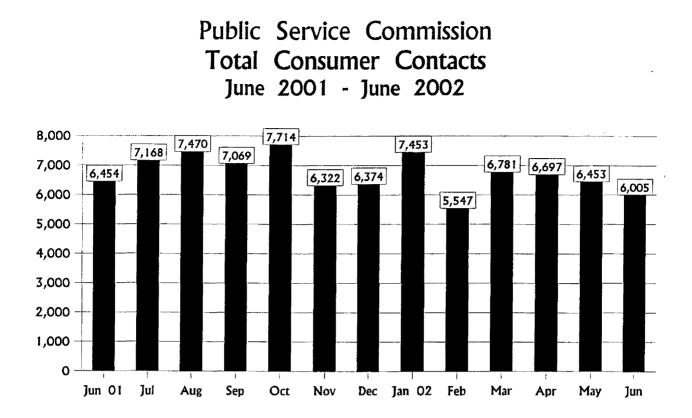

Information provided by Automatic Call Distribution System - Management Information System (ACD-MIS) and Consumer Activity Tracking System (CATS). Includes contacts from phone calls, letters, faxes and the Internet.