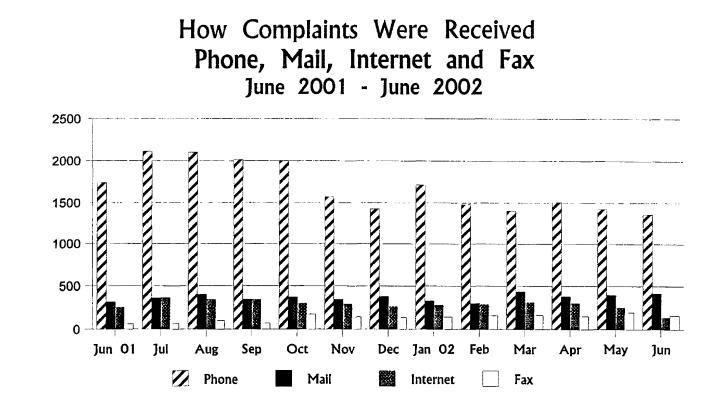

### Summary

There were 2,081 complaints logged against the utility companies. Complaints to the PSC are resolved after review, with either a classification of "apparent non-infraction" or "apparent rule infraction." If the PSC staff believed that a violation of Florida Administrative Code rules, company tariff filings or company policy occurred, the complaint is resolved as an aparent rule infraction. There were also **3,060** information requests handled by the PSC.

# Consumer Activity - June 2002

|                                             |                  | · · · ·     | 2,081    |            |
|---------------------------------------------|------------------|-------------|----------|------------|
| Electric                                    |                  |             | 76       |            |
| Gas                                         |                  |             | 9        |            |
| Alternative Local Exchang                   | ge Telephone     | 23          | 31       |            |
| Local Exchange Telephon                     | e                | 18          | 36       |            |
| Long Distance Telephone                     | 44               | 43          |          |            |
| Pay Telephone                               |                  |             | 6        |            |
| Water & Wastewater                          | 2                | 28          |          |            |
| Non-regulated/Other Con                     | sumer Assistance | 99          | 97       |            |
| Cases Received / Closed                     | Under 72 Hr Rule | 10          | )5       |            |
| Electric                                    |                  | 39          |          |            |
| Gas                                         |                  | 0           |          |            |
| Telecommunications                          | S                | 66          |          |            |
| Water / Wastewate                           | er               | 0           |          |            |
| nformation Requests Received                |                  |             | 3,060    |            |
| otal Cases Received                         |                  |             |          | 5,14       |
|                                             |                  |             |          |            |
| How Cases Were Received                     | Complaints       | Information | Requests |            |
| Phone                                       | 1,361            | 2,9         | 61       |            |
| Mail                                        | 419              | 1           | 8        |            |
| Internet                                    | 137              | 7           | 1        |            |
| Fax                                         | 164              | 10          | 0        |            |
| Fax                                         |                  |             |          |            |
| Totals                                      | 2,081            | 3,0         | 60       |            |
| Totals                                      |                  | 3,0         | 60       | 86         |
| Totals<br>on-Regulated Calls Not Filed As C |                  | 3,0         | 60       | 86<br>6,00 |
|                                             | Cases            | 3,0         | 60       |            |