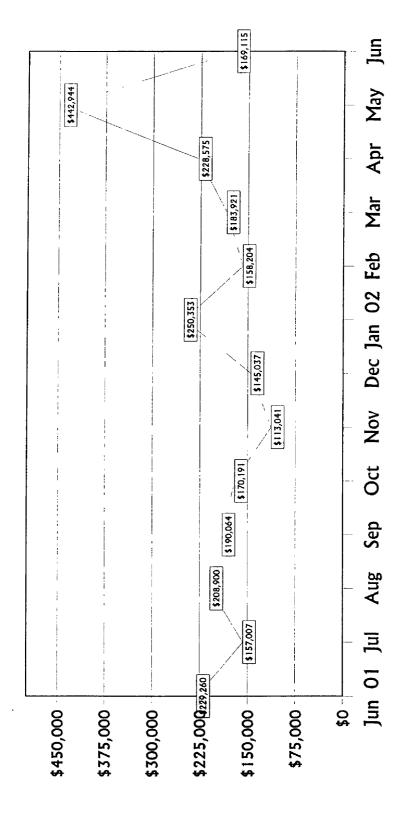

Refunds, savings and credits to consumers resulting from Commission action on behalf of consumers totaled \$169,115 for the month.

# Monthly Consumer Refunds June 2001 - June 2002