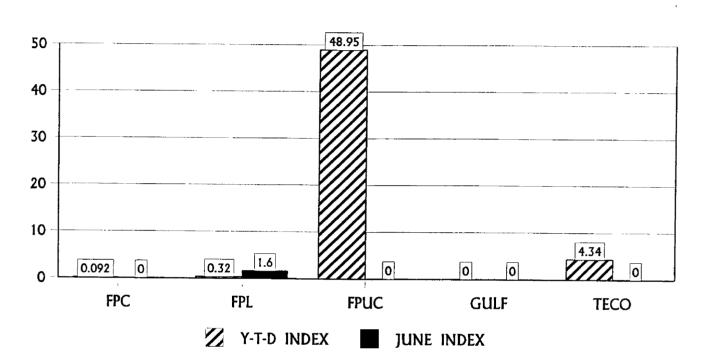

### **Electric Companies** Number of Customers / Apparent Infraction Indices

| Utility Name                    | Total Customer Base ** | Apparent<br>Infractions<br>Y-T-D | Apparent Infractions<br>Per 1,000<br>Customers*** | Y-T-D<br>Apparent Infractions<br>Index* | June 2002<br>Apparent Infractions<br>Index* |
|---------------------------------|------------------------|----------------------------------|---------------------------------------------------|-----------------------------------------|---------------------------------------------|
| FLORIDA POWER CORPORATION       | 1,383,648              | 1                                | 0.0007                                            | 0.92                                    | 0.00                                        |
| FLORIDA POWER & LIGHT COMPANY   | 3,969,611              | 1                                | 0.0003                                            | 0.32                                    | 0.00                                        |
| LORIDA PUBLIC UTILITIES COMPANY | 25,992                 | 1                                | 0.0386                                            | 48.95                                   | 0.00                                        |
| GULF POWER COMPANY              | 376,520                | 0                                | 0.0000                                            | 0.00                                    | 0.00                                        |
| TAMPA ELECTRIC COMPANY          | 583,951                | 2                                | 0.0034                                            | 4.34                                    | 0.00                                        |
| TOTAL                           | 6,339,722              | 5                                | 0.0008                                            |                                         | <u> </u>                                    |

\*Please see Index of Definitions, \*\*Source - Information supplied by the companies as of December 31, 2001. \*\*\* Note - Infractions per 1,000 customers is defined as follows: Each company total is based on the company's total apparent infractions divided by its customer base. The industry total is based on total year-to-date apparent infractions for the industry divided by the total industry customer base.