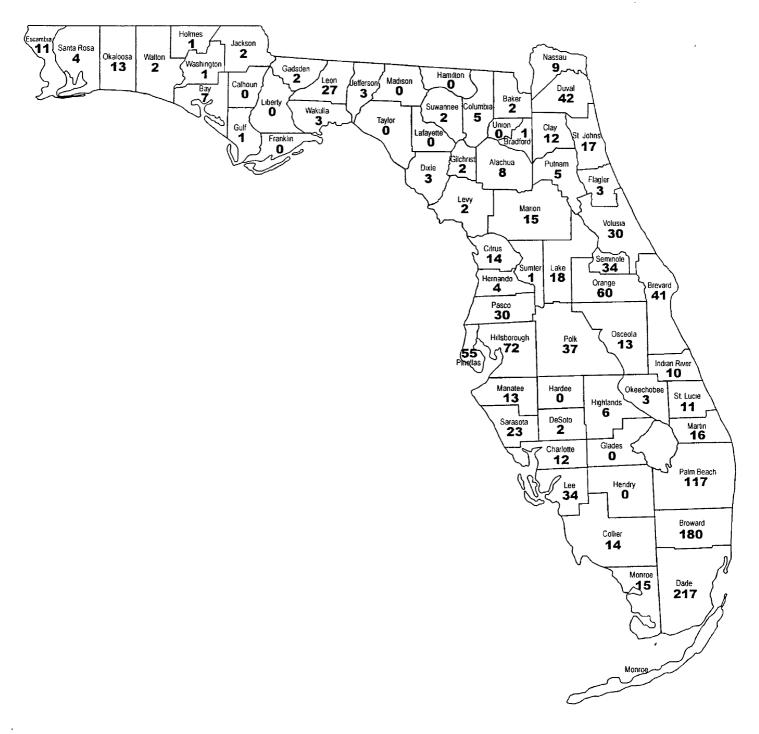

### Complaints Received by County

JUNE 2002

Note: County name not available for 794 cases.

|          | Jun<br>01 | Jul   | Aug   | Sep   | Oct   | Nov   | Dec   | Jan<br>O2 | Feb   | Mar   | Apr   | May   | Jun   |
|----------|-----------|-------|-------|-------|-------|-------|-------|-----------|-------|-------|-------|-------|-------|
| Phone    | 1,742     | 2,111 | 2,101 | 2,013 | 2,002 | 1,570 | 1,425 | 1,715     | 1,479 | 1,402 | 1,507 | 1,424 | 1,361 |
| Mail     | 317       | 359   | 401   | 346   | 374   | 344   | 380   | 329       | 302   | 437   | 382   | 399   | 419   |
| Internet | 253       | 365   | 341   | 340   | 299   | 291   | 263   | 281       | 290   | 313   | 304   | 253   | 137   |
| Fax      | 61        | 67    | 100   | 71    | 174   | 142   | 136   | 143       | 162   | 165   | 153   | 198   | 164   |
| Total    | 2,373     | 2,902 | 2,943 | 2,770 | 2,849 | 2,347 | 2,204 | 2,468     | 2,233 | 2,317 | 2,346 | 2,274 | 2,081 |