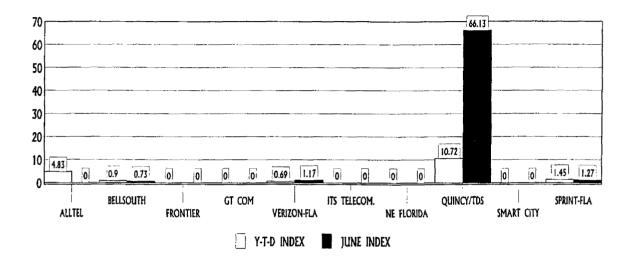

| Number                                     |                             | -                                | one Companies<br>Apparent Infi                       |                                         |                                             |
|--------------------------------------------|-----------------------------|----------------------------------|------------------------------------------------------|-----------------------------------------|---------------------------------------------|
| Utility Name                               | Number of<br>Access lines** | Apparent<br>Infractions<br>Y-T-D | Apparent Infractions<br>Per 1,000<br>Access lines*** | Y-T-D<br>Apparent Infractions<br>Index* | June 2002<br>Apparent Infractions<br>Index* |
| ALLTEL                                     | 94,736                      | 3                                | 0.0317                                               | 4.83                                    | 0.00                                        |
| BELLSOUTH                                  | 6,451,600                   | 38                               | 0.0059                                               | 0.90                                    | 0.73                                        |
| FRONTIER                                   | 4,706                       | 0                                | 0.0000                                               | 0.00                                    | 0.00                                        |
| GT COM (Florala, Gulf & St. Joseph)        | 52,348                      | 0                                | 0.0000                                               | 0.00                                    | 0.00                                        |
| VERIZON FLORIDA, INC.                      | 2,416,247                   | 11                               | 0.0046                                               | 0.69                                    | 1.17                                        |
| ITS TELECOMMUNICATIONS SYSTEMS             | 3,891                       | 0                                | 0.0000                                               | 0.00                                    | 0.00                                        |
| NE FLORIDA                                 | 10,500                      | 0                                | 0.0000                                               | 0.00                                    | 0.00                                        |
| QUINCY/TDS                                 | 14,212                      | 1                                | 0.0704                                               | 10.72                                   | 66.13                                       |
| SMART CITY TELECOM (Formerly Vista United) | 16,917                      | 0                                | 0.0000                                               | 0.00                                    | 0.00                                        |
| SPRINT-FLORIDA                             | 2,212,554                   | 21                               | 0.0095                                               | 1.45                                    | 1.27                                        |
| TOTAL                                      | 11,277,711                  | 74                               | 0.0066                                               |                                         |                                             |

\_\_\_\_\_

number of access lines. The industry total is based on total year-to-date apparent infractions for the industry divided by the total number of access lines for the industry.

I.

•