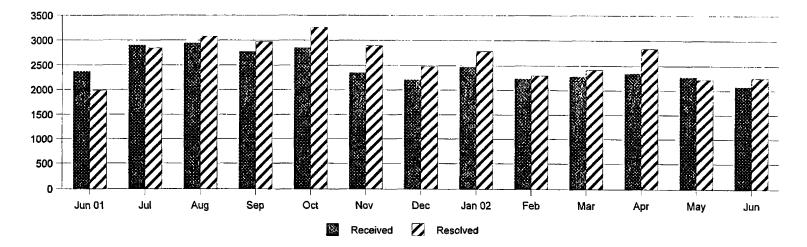

| Monthly               | Status | of | Total | Complaints | Received | / | <b>Resolved</b> * |  |
|-----------------------|--------|----|-------|------------|----------|---|-------------------|--|
| June 2001 - June 2002 |        |    |       |            |          |   |                   |  |

÷.

|          | Jun<br>O1 | Jul   | Aug   | Sep   | Oct   | Nov   | Dec   | Jan<br>O2 | Feb   | Mar   | Apr   | May   | ]un   |
|----------|-----------|-------|-------|-------|-------|-------|-------|-----------|-------|-------|-------|-------|-------|
| Received | 2,373     | 2,902 | 2,943 | 2,770 | 2,849 | 2,347 | 2,204 | 2,468     | 2,233 | 2,279 | 2,346 | 2,274 | 2,081 |
| Resolved | 1,986     | 2,845 | 3,082 | 2,973 | 3,257 | 2,894 | 2,479 | 2,784     | 2,297 | 2,417 | 2,837 | 2,221 | 2,252 |

\*Cases resolved consists of cases closed from the present and previous months, which were carried forward.