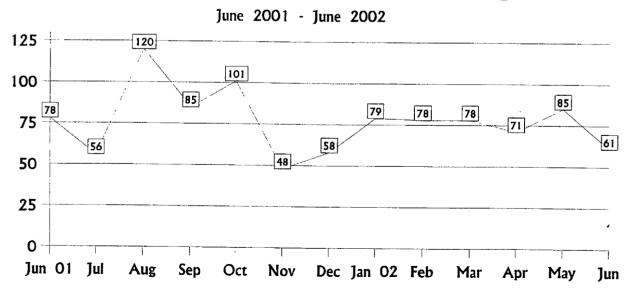

| Monthly               | Status | of | Total | Complaints | Received | / | <b>Resolved</b> * |  |
|-----------------------|--------|----|-------|------------|----------|---|-------------------|--|
| June 2001 - June 2002 |        |    |       |            |          |   |                   |  |

÷.

|          | Jun<br>O1 | Jul   | Aug   | Sep   | Oct   | Nov   | Dec   | Jan<br>O2 | Feb   | Mar   | Apr   | May   | ]un   |
|----------|-----------|-------|-------|-------|-------|-------|-------|-----------|-------|-------|-------|-------|-------|
| Received | 2,373     | 2,902 | 2,943 | 2,770 | 2,849 | 2,347 | 2,204 | 2,468     | 2,233 | 2,279 | 2,346 | 2,274 | 2,081 |
| Resolved | 1,986     | 2,845 | 3,082 | 2,973 | 3,257 | 2,894 | 2,479 | 2,784     | 2,297 | 2,417 | 2,837 | 2,221 | 2,252 |

\*Cases resolved consists of cases closed from the present and previous months, which were carried forward.