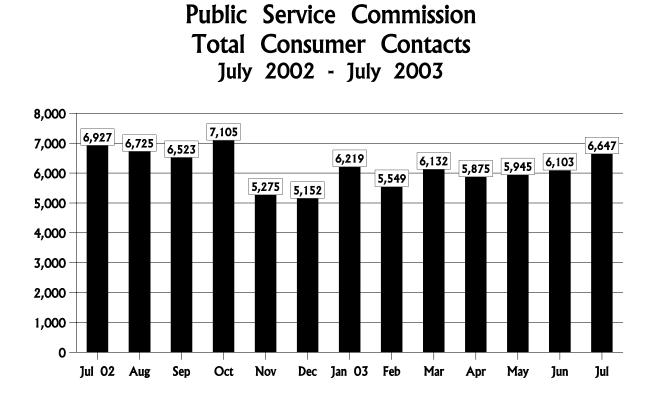

# Consumer Activity Overview - July 2003

| Complaints Received                                          |     |       | 3,055        |            |
|--------------------------------------------------------------|-----|-------|--------------|------------|
| Electric                                                     |     | 99    |              |            |
| Gas                                                          |     | 25    |              |            |
| Alternative Local Exchange Telephone                         |     | 275   |              |            |
| Local Exchange Telephone                                     |     | 311   |              |            |
| Long Distance Telephone                                      |     | 652   |              |            |
| Pay Telephone                                                |     | 7     |              |            |
| Water & Wastewater                                           |     | 38    |              |            |
| Non-regulated or Noncertificated Company Complaints Received |     | 91    |              |            |
| Telephone Transfer-Connects (Calls Transferred to Utilities) |     | 1,268 |              |            |
| E-Transfers (E-mails sent to Utilities from the PSC Website) |     | 130   |              |            |
| Cases Received / Closed Under 3 Day Rule                     |     | 159   |              |            |
| Electric                                                     | 58  |       |              |            |
| Gas                                                          | 0   |       |              |            |
| Telecommunications                                           | 101 |       |              |            |
| Water / Wastewater                                           | 0   |       |              |            |
| Information Requests Received                                |     |       | <u>2,629</u> |            |
| Total Cases Received                                         |     |       |              | 5,684      |
| Telephone Calls Not Filed As Cases                           |     |       |              | <u>963</u> |
| Total Consumer Contacts Handled                              |     |       |              | 6,647      |

Information provided by Automatic Call Distribution System - Management Information System (ACD-MIS) and Consumer Activity Tracking System (CATS). Includes contacts from phone calls, letters, faxes and the Internet.