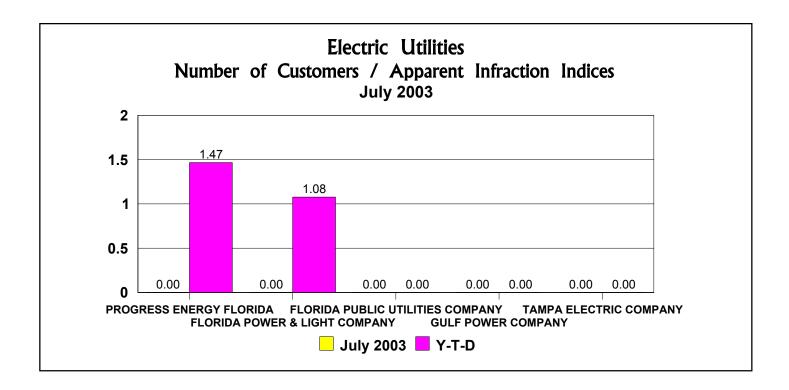

# Electric Companies Complaint Activity - July 2003

|                                  | Complaints Logged |            |       |       |                              | Complaints Resolution    | ved   |       |
|----------------------------------|-------------------|------------|-------|-------|------------------------------|--------------------------|-------|-------|
| Utility Name                     | Service*          | Billing*   | Total | Y-T-D | Apparent<br>Non-infractions* | Apparent<br>Infractions* | Total | Y-T-D |
| PROGRESS ENERGY FLORIDA, INC.    | 30                | 4          | 34    | 169   | 32                           | 0                        | 32    | 175   |
| FLORIDA POWER & LIGHT COMPANY    | 19                | 33         | 52    | 266   | 38                           | 0                        | 38    | 299   |
| FLORIDA PUBLIC UTILITIES COMPANY | 0                 | 0          | 0     | 4     | 0                            | 0                        | 0     | 4     |
| GULF POWER COMPANY               | 2                 | 1          | 3     | 9     | 1                            | 0                        | 1     | 7     |
| TAMPA ELECTRIC COMPANY           | 7                 | 3          | 10    | 104   | 17                           | 0                        | 17    | 114   |
| TOTAL**                          | 58                | <b>4</b> 1 | 99    | 552   | 88                           | 0                        | 88    | 599   |

|                        | rs / Appa                                              | rent Infraction                                                                                                                                                                                                   | Indices                                                                                                                                                                                                                                                                                                                     |                                                                                                                                                                                                                                                                                                                                                                                                                                             |
|------------------------|--------------------------------------------------------|-------------------------------------------------------------------------------------------------------------------------------------------------------------------------------------------------------------------|-----------------------------------------------------------------------------------------------------------------------------------------------------------------------------------------------------------------------------------------------------------------------------------------------------------------------------|---------------------------------------------------------------------------------------------------------------------------------------------------------------------------------------------------------------------------------------------------------------------------------------------------------------------------------------------------------------------------------------------------------------------------------------------|
| Total Customer Base ** | Apparent<br>Infractions<br>Y-T-D                       | Apparent Infractions<br>Per 1,000<br>Customers***                                                                                                                                                                 | Y-T-D<br>Apparent Infractions<br>Index*                                                                                                                                                                                                                                                                                     | July 2003<br>Apparent Infractions<br>Index*                                                                                                                                                                                                                                                                                                                                                                                                 |
| 1,475,783              | 1                                                      | 0.0007                                                                                                                                                                                                            | 1.47                                                                                                                                                                                                                                                                                                                        | 0.00                                                                                                                                                                                                                                                                                                                                                                                                                                        |
| 4,019,805              | 2                                                      | 0.0005                                                                                                                                                                                                            | 1.08                                                                                                                                                                                                                                                                                                                        | 0.00                                                                                                                                                                                                                                                                                                                                                                                                                                        |
| 26,362                 | 0                                                      | 0.0000                                                                                                                                                                                                            | 0.00                                                                                                                                                                                                                                                                                                                        | 0.00                                                                                                                                                                                                                                                                                                                                                                                                                                        |
| 381,522                | 0                                                      | 0.0000                                                                                                                                                                                                            | 0.00                                                                                                                                                                                                                                                                                                                        | 0.00                                                                                                                                                                                                                                                                                                                                                                                                                                        |
| 590,199                | 0                                                      | 0.0000                                                                                                                                                                                                            | 0.00                                                                                                                                                                                                                                                                                                                        | 0.00                                                                                                                                                                                                                                                                                                                                                                                                                                        |
| 6,493,671              | 3                                                      | 0.0005                                                                                                                                                                                                            |                                                                                                                                                                                                                                                                                                                             |                                                                                                                                                                                                                                                                                                                                                                                                                                             |
|                        | 1,475,783<br>4,019,805<br>26,362<br>381,522<br>590,199 | Infractions           Total         Customer Base **         Y-T-D           1,475,783         1           4,019,805         2           26,362         0           381,522         0           590,199         0 | Infractions         Per 1,000           Total Customer Base **         Y-T-D         Customers***           1,475,783         1         0.0007           4,019,805         2         0.0005           26,362         0         0.0000           381,522         0         0.0000           590,199         0         0.0000 | Infractions         Per 1,000         Apparent Infractions           Total Customer Base **         Y-T-D         Customers***         Index*           1,475,783         1         0.0007         1.47           4,019,805         2         0.0005         1.08           26,362         0         0.0000         0.000           381,522         0         0.0000         0.000           590,199         0         0.0000         0.000 |

\*Please see Definitions.
 \*\*Source - Information supplied by the companies as of December 31, 2002.
 \*\*\* Note - Infractions per 1,000 customers is defined as follows: Each company total is based on the company's total apparent infractions divided by its customer base. The industry total is based on total year-to-date apparent infractions for the industry divided by the total industry customer base.