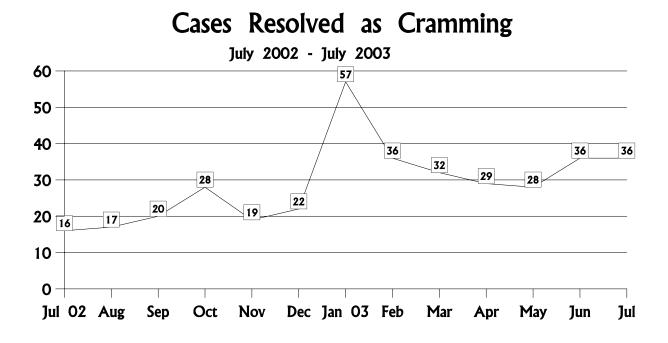

Total Complaints Received/Resolved by Month\* July 2002 - July 2003

Complaints Received by County July 2003

Note: County name not available for 504 cases. e.g., complaints received by e-mail, telephone transfer-connects,non-Florida addreses, etc.

|          | Jul<br>02 | Aug               | Sep   | Oct   | Nov   | Dec   | Jan<br>03 | Feb               | Mar   | Apr               | May   | Jun   | Juľ   |
|----------|-----------|-------------------|-------|-------|-------|-------|-----------|-------------------|-------|-------------------|-------|-------|-------|
| Phone    | 1,598     | 1,598 1,520 1,751 | 1,751 | 1,834 | 1,429 | 1,486 | 1,690     | 1,690 1,365 1,535 | 1,535 | 1,591             | 1,644 | 1,820 | 2,066 |
| Mail     | 359       | 440               | 384   | 376   | 257   | 237   | 326       | 262               | 323   | 313               | 231   | 261   | 297   |
| Internet | 324       | 310               | 368   | 430   | 367   | 286   | 308       | 318               | 416   | 374               | 392   | 395   | 491   |
| Fax      | 180       | 223               | 174   | 228   | 200   | 196   | 202       | 153               | 225   | 174               | 169   | 188   | 201   |
| Total    | 2,081     | 2,081 2,461 2,493 | 2,493 | 2,868 | 2,253 | 2,205 | 2,205     | 2,098             | 2,499 | 2,098 2,499 2,452 | 2,436 | 2,664 | 3,055 |