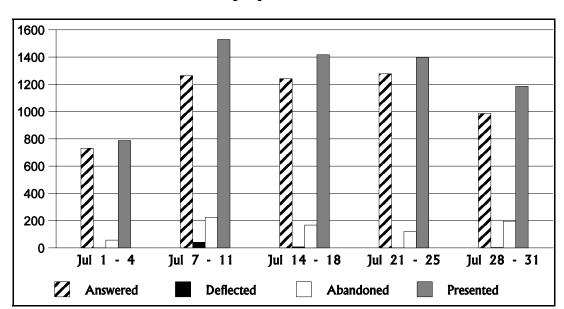

#### Total Calls Received - Call Center Statistics July 2003

| Answered:  | Number of calls answered by Consumer Affairs' Regulatory Specialists.                                 |
|------------|-------------------------------------------------------------------------------------------------------|
| Deflected: | Number of calls originally destined for the PSC's Automated Call Distribution (ACD) Group which could |
|            | not get through: (a) due to a full queue or (b) wait time in queue was exceeded.                      |
| Abandoned: | Number of calls offered to the ACD Group but abandoned the queue waiting status prior to call being   |
|            | answered.                                                                                             |
| Presented: | Total number of calls answered by Consumer Affairs' Regulatory Specialists, plus the number of calls  |
|            | abandoned and deflected from the ACD Group.                                                           |

| Period       | Answered | %<br>Total<br>Calls | Deflected | %<br>Total<br>Calls | Abandoned | %<br>Total<br>Calls | Total<br>Calls |
|--------------|----------|---------------------|-----------|---------------------|-----------|---------------------|----------------|
| July 1 - 4   | 731      | <b>9</b> 3%         | 0         | 0%                  | 57        | 7%                  | 788            |
| July 7 - 11  | 1,264    | 83%                 | 41        | 3%                  | 224       | 15%                 | 1,529          |
| July 14 - 18 | 1,242    | 88%                 | 8         | 1%                  | 167       | 12%                 | 1,417          |
| July 21 - 25 | 1,277    | <b>9</b> 1%         | 0         | 0%                  | 120       | <b>9</b> %          | 1,397          |
| July 28 - 31 | 986      | 83%                 | 3         | 0%                  | 196       | 17%                 | 1,185          |
| Totals       | 5,500    | <b>87</b> %         | 52        | 1%                  | 764       | 12%                 | 6,316          |

Note: % Totals have been rounded.

Calls Answered During the Month (CAF) Minus Calls Resulting in Cases (CAF) Total Calls Not Filed As Cases (CAF) 5,500 (4,537) 963

0

| Jul       | 3,055    | 2,965       |  |
|-----------|----------|-------------|--|
| Jun       | 2,664    | 2,631       |  |
| May<br>02 | 2,436    | 2,447       |  |
| Apr       | 2,452    | 2,629       |  |
| Mar       | 2,499    | 2,727       |  |
| Feb       | 2,098    | 2,377       |  |
| Jan<br>03 | 2,526    | 2,793       |  |
| Dec       | 2,205    | 2,058       |  |
| Nov       | 2,253    | 1,825       |  |
| Oct       | 2,868    | 2,737       |  |
| Sep       | 2,677    | 2,612       |  |
| Aug       | 2,493    | 2,318 2,462 |  |
| Jul<br>02 | 2,461    | 2,318       |  |
|           | Received | Resolved    |  |