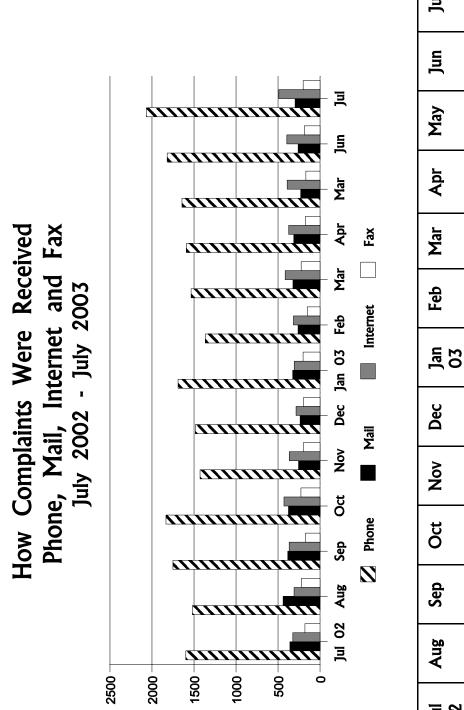

| How Cases Were Received | Complaints  | Information Requests | Total Cases |
|-------------------------|-------------|----------------------|-------------|
| Phone                   | 2,066       | 2,486                | 4,552       |
| Mail                    | 297         | 33                   | 330         |
| Internet                | <b>49</b> 1 | 96                   | 587         |
| Fax                     | 201         | 14                   | 215         |
| Totals                  | 3,055       | 2,629                | 5,684       |