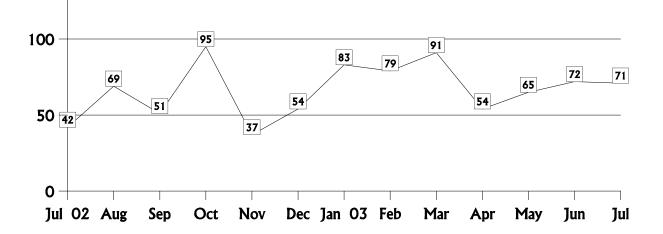

Total Complaints Received/Resolved by Month\* July 2002 - July 2003

Complaints Received by County July 2003

Note: County name not available for 504 cases. e.g., complaints received by e-mail, telephone transfer-connects,non-Florida addreses, etc.

|          | Jul<br>02 | Aug               | Sep   | Oct   | Nov   | Dec   | Jan<br>03 | Feb               | Mar   | Apr               | May   | Jun   | Juľ   |
|----------|-----------|-------------------|-------|-------|-------|-------|-----------|-------------------|-------|-------------------|-------|-------|-------|
| Phone    | 1,598     | 1,598 1,520 1,751 | 1,751 | 1,834 | 1,429 | 1,486 | 1,690     | 1,690 1,365 1,535 | 1,535 | 1,591             | 1,644 | 1,820 | 2,066 |
| Mail     | 359       | 440               | 384   | 376   | 257   | 237   | 326       | 262               | 323   | 313               | 231   | 261   | 297   |
| Internet | 324       | 310               | 368   | 430   | 367   | 286   | 308       | 318               | 416   | 374               | 392   | 395   | 491   |
| Fax      | 180       | 223               | 174   | 228   | 200   | 196   | 202       | 153               | 225   | 174               | 169   | 188   | 201   |
| Total    | 2,081     | 2,081 2,461 2,493 | 2,493 | 2,868 | 2,253 | 2,205 | 2,205     | 2,098             | 2,499 | 2,098 2,499 2,452 | 2,436 | 2,664 | 3,055 |