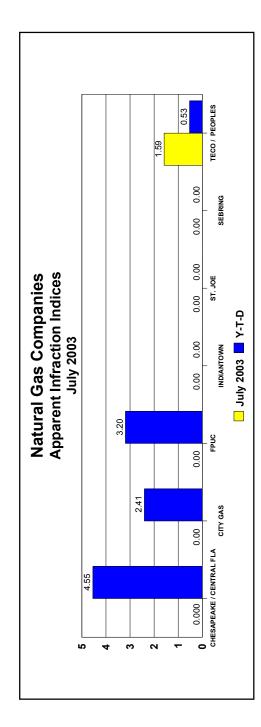

Electric Outage Related Complaints Filed

|                                                                                                                                                                                                  | Natur<br>Complain    | Natural Gas Companies<br>Complaint Activity July 2003 | Companie<br>y July 2 | ss<br>2003 |                              |                          |          |       |
|--------------------------------------------------------------------------------------------------------------------------------------------------------------------------------------------------|----------------------|-------------------------------------------------------|----------------------|------------|------------------------------|--------------------------|----------|-------|
|                                                                                                                                                                                                  |                      | Complaints Logged                                     | Logged               |            |                              | Complaints Resolved      | Resolved |       |
| Utility Name                                                                                                                                                                                     | Service*             | Billing*                                              | Total                | Y-T-D      | Apparent<br>Non-infractions* | Apparent<br>Infractions* | Total    | Y-T-D |
| CHESAPEAKE UTILITIES, FLORIDA DIVISION OF (CENTRAL FLORIDA GAS)                                                                                                                                  | 0                    | 0                                                     | 0                    | 5          | 0                            | 0                        | 0        | 11    |
| CITY GAS COMPANY OF FLORIDA                                                                                                                                                                      | 3                    | 13                                                    | 16                   | 97         | 10                           | o                        | 10       | 88    |
| FLORIDA PUBLIC UTILITIES COMPANY                                                                                                                                                                 | 0                    | 0                                                     | 0                    | 24         | 4                            | o                        | 4        | 26    |
| INDIANTOWN                                                                                                                                                                                       | 0                    | 0                                                     | 0                    | 0          | 0                            | 0                        | 0        | 0     |
| ST. JOE NATURAL GAS COMPANY                                                                                                                                                                      | 0                    | 0                                                     | 0                    | 0          | 0                            | 0                        | 0        | 0     |
| SEBRING                                                                                                                                                                                          | 0                    | 0                                                     | 0                    | 0          | 0                            | 0                        | 0        | 0     |
| TAMPA ELECTRIC COMPANY (TECO) D/B/A PEOPLES GAS SYSTEM                                                                                                                                           | 2                    | 7                                                     | 6                    | 80         | 31                           | -                        | 32       | 82    |
|                                                                                                                                                                                                  |                      |                                                       |                      |            |                              |                          |          |       |
| TOTAL**                                                                                                                                                                                          | 5                    | 20                                                    | 25                   | 206        | 45                           | -                        | 46       | 207   |
| *Please see Definitions.<br>**Does not include non-regulated or non-certificated complains received, complaints received via the<br>nor complaints received and closed under the three-day rule. | he telephone transfe | telephone transfer-connect or e-transfer process      | er process,          |            |                              |                          |          |       |

| Natural Gas Companies<br>Number of Customers / Apparent Infraction Indices                                                                                                                                                                                                                                                                                                          | latural Ga<br>tomers /                          | Natural Gas Companies<br>ustomers / Apparent Inf | lies<br>Infraction Indi                            | ices                                    |                                             |
|-------------------------------------------------------------------------------------------------------------------------------------------------------------------------------------------------------------------------------------------------------------------------------------------------------------------------------------------------------------------------------------|-------------------------------------------------|--------------------------------------------------|----------------------------------------------------|-----------------------------------------|---------------------------------------------|
| Litility Name                                                                                                                                                                                                                                                                                                                                                                       | Number of<br>Customers**                        | Apparent<br>Infractions<br>Y-T-D                 | Apparent Infractions<br>Per 1,000<br>Customers *** | Y-T-D<br>Apparent Infractions<br>Index* | July 2003<br>Apparent Infractions<br>Index* |
| CHESAPEAKE UTILITIES, FLORIDA DIVISION OF (CENTRAL FLORIDA GAS)                                                                                                                                                                                                                                                                                                                     | 10,774                                          | -                                                | 0.093                                              | 4.55                                    | 0.000                                       |
| CITY GAS COMPANY OF FLORIDA                                                                                                                                                                                                                                                                                                                                                         | 101,724                                         | 5                                                | 0.049                                              | 2.41                                    | 0.00                                        |
| FLORIDA PUBLIC UTILITIES COMPANY                                                                                                                                                                                                                                                                                                                                                    | 45,945                                          | 3                                                | 0.065                                              | 3.20                                    | 0.00                                        |
| INDIANTOWN                                                                                                                                                                                                                                                                                                                                                                          | 662                                             | 0                                                | 0.000                                              | 0.00                                    | 0.00                                        |
| ST. JOE NATURAL GAS COMPANY                                                                                                                                                                                                                                                                                                                                                         | 3,335                                           | 0                                                | 0.000                                              | 0.00                                    | 0.00                                        |
| SEBRING                                                                                                                                                                                                                                                                                                                                                                             | 576                                             | 0                                                | 0.000                                              | 0.00                                    | 0.0                                         |
| TAMPA ELECTRIC COMPANY (TECO) D/B/A PEOPLES GAS SYSTEM                                                                                                                                                                                                                                                                                                                              | 277,527                                         | 3                                                | 0.011                                              | 0.53                                    | 1.59                                        |
|                                                                                                                                                                                                                                                                                                                                                                                     |                                                 |                                                  |                                                    |                                         |                                             |
| INDUSTRY TOTAL                                                                                                                                                                                                                                                                                                                                                                      | 440,543                                         | 12                                               | 0.027                                              |                                         |                                             |
| *Prease see Definitions. *Source - Annual Reports filed with the FSC as of December 31, 2002. **Source - Annual Reports filed with the FSC as of December 31, 2002. ***Note - Apparent infractions per 1,000 customers is defined as follows: Each company total is based on the company's total apparent infractions for the Industry divided by the total Industry customer base. | il is based on the con<br>on total year-to-date | npany's                                          |                                                    |                                         |                                             |