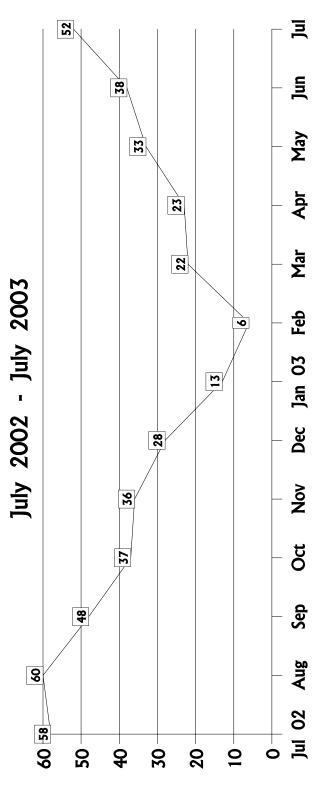

Refunds, savings and credits to consumers resulting from Commission action on behalf of consumers totaled \$108,900 for the month.

# Consumer Refunds

July 2002 - July 2003