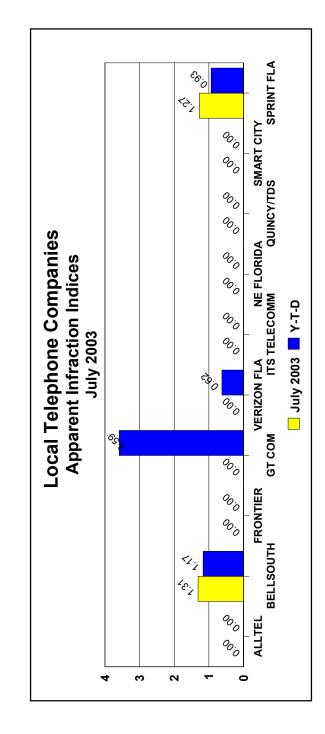

|                                                                                                                                                                                                                                                                                                         |                     | Cor               | cal Tele<br>nplaint | ephone C<br>Activity  | Local Telephone Companies<br>Complaint Activity July 2003 |                     |      |       |
|---------------------------------------------------------------------------------------------------------------------------------------------------------------------------------------------------------------------------------------------------------------------------------------------------------|---------------------|-------------------|---------------------|-----------------------|-----------------------------------------------------------|---------------------|------|-------|
|                                                                                                                                                                                                                                                                                                         |                     | Compla            | Complaints Logged   |                       | ප<br>                                                     | Complaints Resolved | q    |       |
|                                                                                                                                                                                                                                                                                                         | +<br>               | *                 | -<br>T              | 4                     | Apparent                                                  | Apparent            | F    | 4     |
| ALLTEL FLORIDA, INC.                                                                                                                                                                                                                                                                                    | Service 4           |                   | 5                   | 30                    |                                                           |                     | 0.01 | 33    |
| BELLSOUTH                                                                                                                                                                                                                                                                                               | 112                 | 78                | 190                 | 1,122                 | 167                                                       | 3                   | 170  | 1,260 |
| FRONTIER                                                                                                                                                                                                                                                                                                | 0                   | 0                 | 0                   | -                     | 0                                                         | 0                   | 0    | 2     |
| GTC, INC. D/B/A GT COM                                                                                                                                                                                                                                                                                  | 4                   | 0                 | 4                   | 17                    | 4                                                         | 0                   | 4    | 15    |
| VERIZON FLORIDA, INC.                                                                                                                                                                                                                                                                                   | 28                  | 6                 | 37                  | 189                   | 38                                                        | 0                   | 38   | 215   |
| ITS TELECOMMUNICATIONS SYSTEMS                                                                                                                                                                                                                                                                          | 0                   | 0                 | 0                   | -                     | 0                                                         | 0                   | 0    | -     |
| NE FLORIDA                                                                                                                                                                                                                                                                                              | 0                   | 0                 | 0                   | 0                     | 0                                                         | 0                   | 0    | 0     |
| QUINCY/TDS                                                                                                                                                                                                                                                                                              | 0                   | 0                 | 0                   | -                     | 0                                                         | 0                   | 0    | 2     |
| SMART CITY TELECOM (Formerly Vista United)                                                                                                                                                                                                                                                              | 0                   | 0                 | 0                   | -                     | 0                                                         | 0                   | 0    | -     |
| SPRINT-FLORIDA                                                                                                                                                                                                                                                                                          | 41                  | 34                | 75                  | 400                   | 69                                                        | -                   | 70   | 460   |
|                                                                                                                                                                                                                                                                                                         |                     |                   |                     |                       |                                                           |                     |      |       |
| TOTAL**                                                                                                                                                                                                                                                                                                 | 189                 | 122               | 311                 | 1,762                 | 278                                                       | 4                   | 282  | 1,989 |
| *Please see Definitions.<br>**Does not include non-regulated or non-certificated complaints received, complaints received via the telephone transfer-connect or e-transfer process,<br>***Does not include non-regulated or non-certificated complaints received, complaints received via the telephone | iints received, con | nplaints received | via the telephone   | transfer-connect or e | transfer process,                                         |                     |      |       |
| nor companity received and crosed under the uncertagy rule.                                                                                                                                                                                                                                             | ule.                |                   |                     |                       |                                                           |                     |      |       |