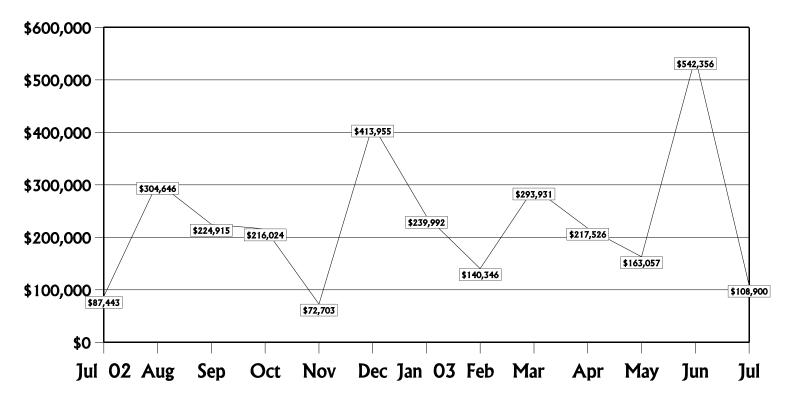

Refunds, savings and credits to consumers resulting from Commission action on behalf of consumers totaled \$108,900 for the month.

# Consumer Refunds

July 2002 - July 2003