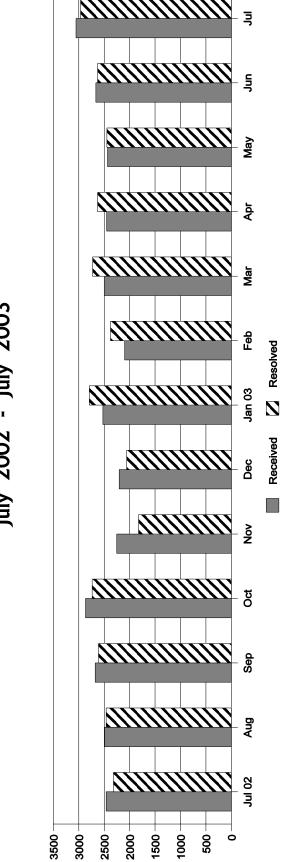

Note: % Totals have been rounded.

Calls Answered During the Month (CAF) Minus Calls Resulting in Cases (CAF) Total Calls Not Filed As Cases (CAF) 5,500 (4,537) 963

0

| Jul       | 3,055    | 2,965       |  |
|-----------|----------|-------------|--|
| Jun       | 2,664    | 2,631       |  |
| May<br>02 | 2,436    | 2,447       |  |
| Apr       | 2,452    | 2,629       |  |
| Mar       | 2,499    | 2,727       |  |
| Feb       | 2,098    | 2,377       |  |
| Jan<br>03 | 2,526    | 2,793       |  |
| Dec       | 2,205    | 2,058       |  |
| Nov       | 2,253    | 1,825       |  |
| Oct       | 2,868    | 2,737       |  |
| Sep       | 2,677    | 2,612       |  |
| Aug       | 2,493    | 2,318 2,462 |  |
| Jul<br>02 | 2,461    | 2,318       |  |
|           | Received | Resolved    |  |

\*Complaints resolved consists of cases closed from the present and previous months. Some cases resolved were received in a prior period, and some cases received will not be resolved until a future period.

Total Complaints Received/Resolved by Month\* July 2002 - July 2003

Complaints Received by County July 2003

Note: County name not available for 504 cases. e.g., complaints received by e-mail, telephone transfer-connects,non-Florida addreses, etc.