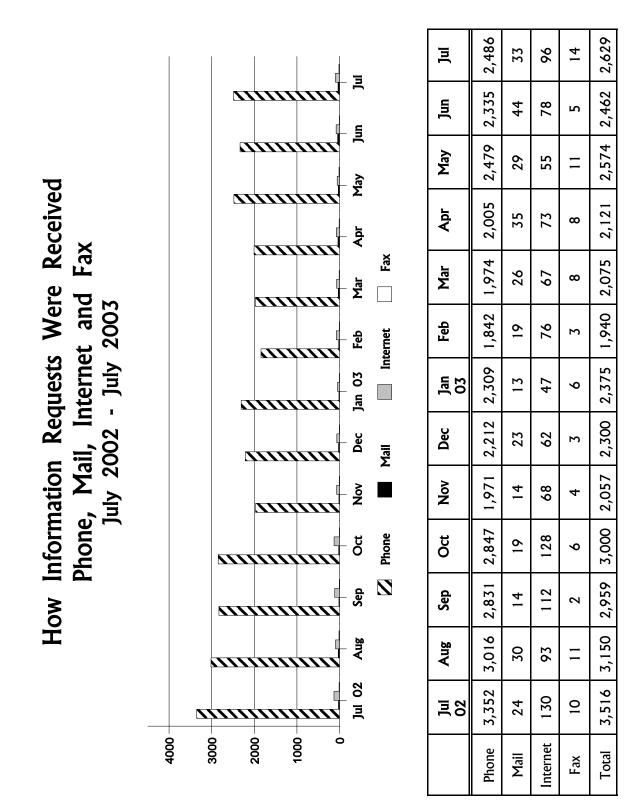

| How Cases Were Received | Complaints  | Information Requests | Total Cases |
|-------------------------|-------------|----------------------|-------------|
| Phone                   | 2,066       | 2,486                | 4,552       |
| Mail                    | 297         | 33                   | 330         |
| Internet                | <b>49</b> 1 | 96                   | 587         |
| Fax                     | 201         | 14                   | 215         |
| Totals                  | 3,055       | 2,629                | 5,684       |