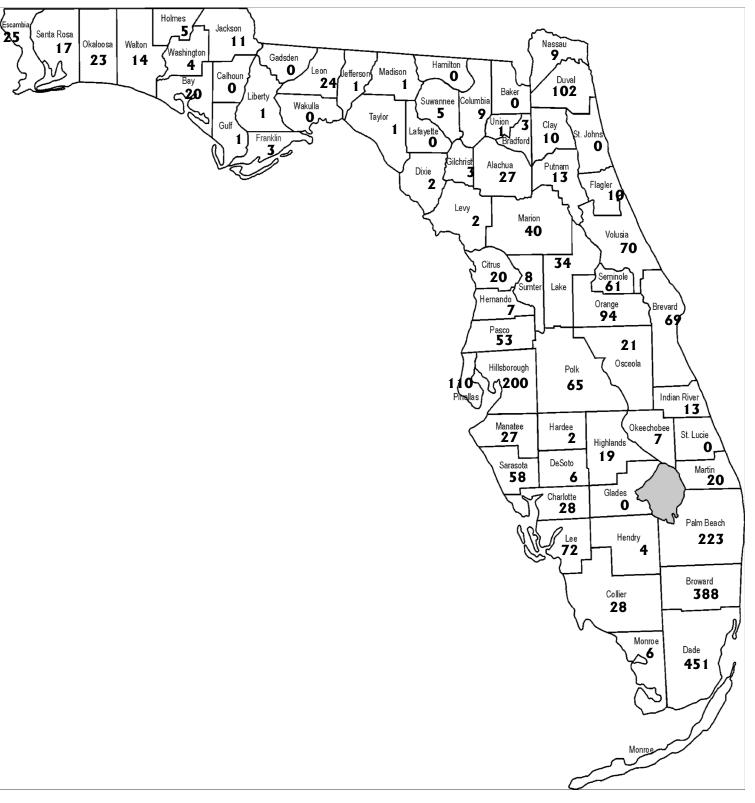

Total Complaints Received/Resolved by Month\* July 2002 - July 2003

Complaints Received by County July 2003

Note: County name not available for 504 cases. e.g., complaints received by e-mail, telephone transfer-connects,non-Florida addreses, etc.