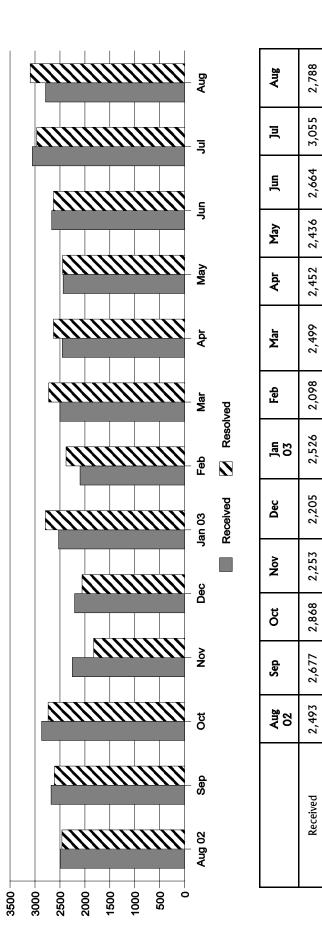

|          | Aug<br>02 | Sep               | Oct   | Nov   | Dec         | Jan<br>03 | Feb               | Mar   | Apr   | May         | Jun         | Jul   | Aug   |
|----------|-----------|-------------------|-------|-------|-------------|-----------|-------------------|-------|-------|-------------|-------------|-------|-------|
| Phone    | 1,520     | 1,520 1,751 1,834 | 1,834 | 1,429 | 1,429 1,486 | 1,690     | 1,365 1,535 1,591 | 1,535 | 1,591 | 1,644       | 1,644 1,820 | 2,066 | 1,876 |
| Mail     | 440       | 384               | 376   | 257   | 237         | 326       | 262               | 323   | 313   | 231         | 261         | 297   | 240   |
| Internet | 310       | 368               | 430   | 367   | 286         | 308       | 318               | 416   | 374   | 392         | 395         | 491   | 496   |
| Fax      | 223       | 174               | 228   | 200   | 196         | 202       | 153               | 225   | 174   | 169         | 188         | 201   | 176   |
| Total    | 2,461     | 2,493 2,868       | 2,868 | 2,253 | 2,205 2,205 |           | 2,098 2,499 2,452 | 2,499 | 2,452 | 2,436 2,664 | 2,664       | 3,055 | 2,788 |