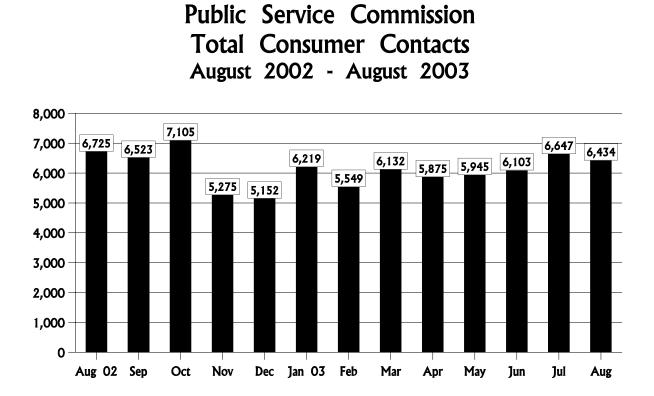

## Summary

There were **2**,788 complaints logged against the utility companies for the month of August 2003. Complaints to the PSC are resolved after review with either a classification of "apparent non-infraction" or "apparent rule infraction." If the PSC staff believes that a violation of the Florida Administrative Code, company tariffs or policies occurred, the complaint is resolved as an apparent rule infraction. There were also **2**,317 information requests logged by the PSC.

## Consumer Activity Overview - August 2003

| Complaints Received                                          |     |       | 2,788        |              |
|--------------------------------------------------------------|-----|-------|--------------|--------------|
| Electric                                                     |     | 101   |              |              |
| Gas                                                          |     | 15    |              |              |
| Alternative Local Exchange Telephone                         |     | 256   |              |              |
| Local Exchange Telephone                                     |     | 258   |              |              |
| Long Distance Telephone                                      |     | 469   |              |              |
| Pay Telephone                                                |     | 3     |              |              |
| Water & Wastewater                                           |     | 34    |              |              |
| Non-regulated or Noncertificated Company Complaints Received |     | 54    |              |              |
| Telephone Transfer-Connects (Calls Transferred to Utilities) |     | 1,283 |              |              |
| E-Transfers (E-mails sent to Utilities from the PSC Website) |     | 150   |              |              |
| Cases Received / Closed Under 3 Day Rule                     |     | 165   |              |              |
| Electric                                                     | 64  |       |              |              |
| Gas                                                          | 0   |       |              |              |
| Telecommunications                                           | 101 |       |              |              |
| Water / Wastewater                                           | 0   |       |              |              |
| Information Requests Received                                |     |       | <u>2,317</u> |              |
| Total Cases Received                                         |     |       |              | 5,105        |
| Telephone Calls Not Filed As Cases                           |     |       |              | <u>1,329</u> |
| Total Consumer Contacts Handled                              |     |       |              | 6,434        |