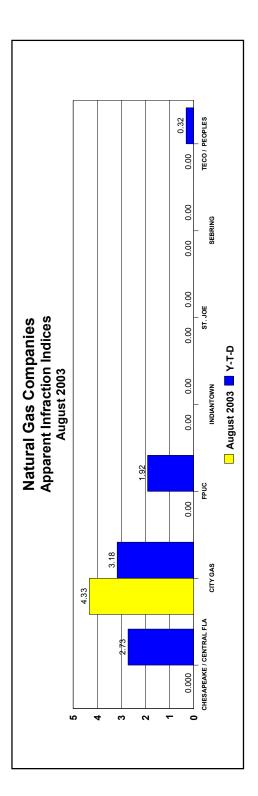

nor complaints received and closed under the three-day rule.

| Natural Gas Companies<br>Number of Customers / Apparent Infraction Indices                                                                                                                                                                                                                                                                                                                                                    | Natural Gas Companies<br>stomers / Apparent Inf          | mpanies<br>ırent Infr            | action Indices                                     |                                         |                                               |
|-------------------------------------------------------------------------------------------------------------------------------------------------------------------------------------------------------------------------------------------------------------------------------------------------------------------------------------------------------------------------------------------------------------------------------|----------------------------------------------------------|----------------------------------|----------------------------------------------------|-----------------------------------------|-----------------------------------------------|
| Letility. Name                                                                                                                                                                                                                                                                                                                                                                                                                | Number of<br>Customers**                                 | Apparent<br>Infractions<br>Y-T-D | Apparent Infractions<br>Per 1,000<br>Customers *** | Y-T-D<br>Apparent Infractions<br>Index* | August 2003<br>Apparent Infractions<br>Index* |
| CHESAPEAKE UTILITIES, FLORIDA DIVISION OF (CENTRAL FLORIDA GAS)                                                                                                                                                                                                                                                                                                                                                               | 10,774                                                   | -                                | 0.093                                              | 2.73                                    | 0.000                                         |
| CITY GAS COMPANY OF FLORIDA                                                                                                                                                                                                                                                                                                                                                                                                   | 101,724                                                  | =                                | 0.108                                              | 3.18                                    | 4.33                                          |
| FLORIDA PUBLIC UTILITIES COMPANY                                                                                                                                                                                                                                                                                                                                                                                              | 45,945                                                   | З                                | 0.065                                              | 1.92                                    | 0.00                                          |
| INDIANTOWN                                                                                                                                                                                                                                                                                                                                                                                                                    | 662                                                      | 0                                | 0.000                                              | 0.00                                    | 0.00                                          |
| ST. JOE NATURAL GAS COMPANY                                                                                                                                                                                                                                                                                                                                                                                                   | 3,335                                                    | 0                                | 0.000                                              | 0.00                                    | 0.00                                          |
| SEBRING                                                                                                                                                                                                                                                                                                                                                                                                                       | 576                                                      | 0                                | 0.000                                              | 0.00                                    | 0.00                                          |
| TAMPA ELECTRIC COMPANY (TECO) D/B/A PEOPLES GAS SYSTEM                                                                                                                                                                                                                                                                                                                                                                        | 277,527                                                  | 3                                | 0.011                                              | 0.32                                    | 0.00                                          |
|                                                                                                                                                                                                                                                                                                                                                                                                                               |                                                          |                                  |                                                    |                                         |                                               |
| INDUSTRY TOTAL                                                                                                                                                                                                                                                                                                                                                                                                                | 440,543                                                  | 18                               | 0.041                                              |                                         |                                               |
| *Please see Definitions. *Please see Definitions. **Source - Annual Reports filed with the PSC as of December 31, 2002. **Note - Apparent Infractions en 1,000 customers is defined as follows: Each company total is based on the company's total apparent infractions divided by the total industry total is based on total year-to-date apparent infractions for the Industry divided by the total Industry customer base. | company total is bo<br>otal is based on tot<br>ner base. | ised on the con<br>sear-to-date  | s'yneg                                             |                                         |                                               |