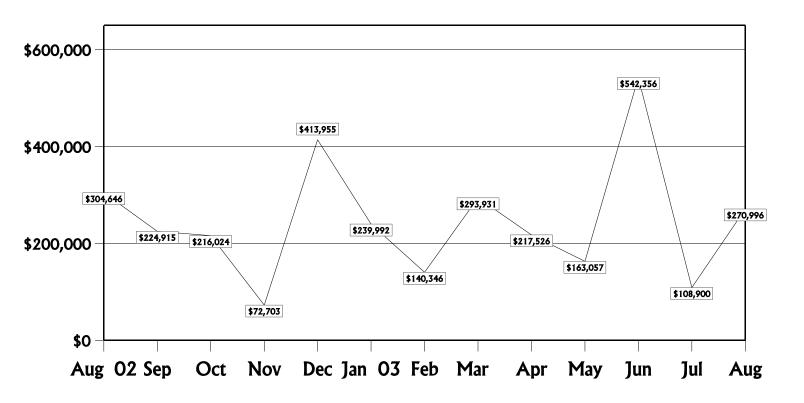

Refunds, savings and credits to consumers resulting from Commission action on behalf of consumers totaled \$270,996 for the month.

# **Consumer Refunds**

August 2002 - August 2003

| Consumer Savings                        |     |           |
|-----------------------------------------|-----|-----------|
| Electric                                | \$  | 9,045.07  |
| Gas                                     |     | 290.00    |
| Alternative Local Exchange Telephone    |     | 23,673.36 |
| Local Exchange Telephone                |     | 82,804.28 |
| Long Distance Telephone                 | 1   | 54,929.60 |
| Pay Telephone                           |     | 7.00      |
| Water & Wastewater                      |     | 241.95    |
| Non-regulated/Other Consumer Assistance |     | 5.00      |
| Total                                   | \$2 | 70,996.26 |