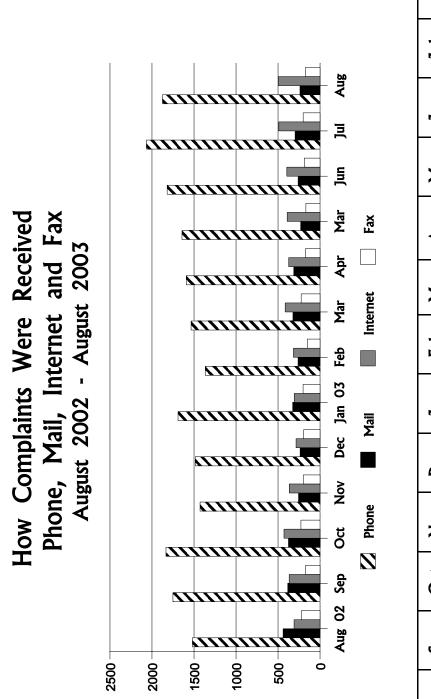

| How Cases Were Received | Complaints | Information Requests | Total Cases |
|-------------------------|------------|----------------------|-------------|
| Phone                   | 1,876      | 2,181                | 4,057       |
| Mail                    | 240        | 33                   | 273         |
| Internet                | 496        | 92                   | 588         |
| Fax                     | 176        | 11                   | 187         |
| Totals                  | 2,788      | 2,317                | 5,105       |

|          | Aug<br>02 | Sep               | Oct   | Nov   | Dec         | Jan<br>03 | Feb               | Mar   | Apr   | May         | Jun         | Jul   | Aug   |
|----------|-----------|-------------------|-------|-------|-------------|-----------|-------------------|-------|-------|-------------|-------------|-------|-------|
| Phone    | 1,520     | 1,520 1,751 1,834 | 1,834 | 1,429 | 1,429 1,486 | 1,690     | 1,365 1,535 1,591 | 1,535 | 1,591 | 1,644       | 1,644 1,820 | 2,066 | 1,876 |
| Mail     | 440       | 384               | 376   | 257   | 237         | 326       | 262               | 323   | 313   | 231         | 261         | 297   | 240   |
| Internet | 310       | 368               | 430   | 367   | 286         | 308       | 318               | 416   | 374   | 392         | 395         | 491   | 496   |
| Fax      | 223       | 174               | 228   | 200   | 196         | 202       | 153               | 225   | 174   | 169         | 188         | 201   | 176   |
| Total    | 2,461     | 2,493 2,868       | 2,868 | 2,253 | 2,205 2,205 |           | 2,098 2,499 2,452 | 2,499 | 2,452 | 2,436 2,664 | 2,664       | 3,055 | 2,788 |