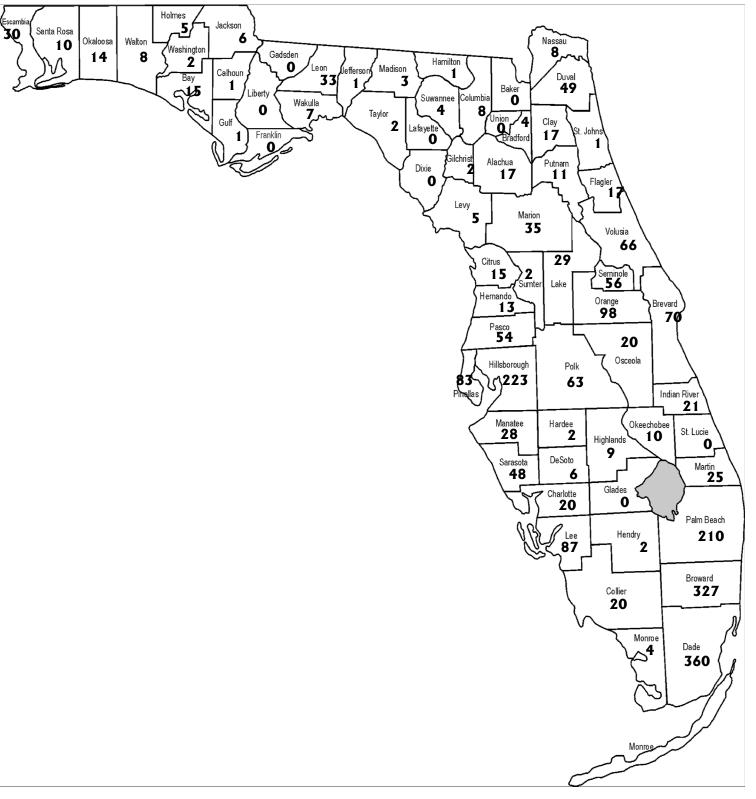

2,058

1,825

2,737

2,612

2,462

Resolved

Complaints Received by County August 2003

Note: County name not available for 500 cases. e.g., complaints received by e-mail, telephone transfer-connects,non-Florida addreses, etc.