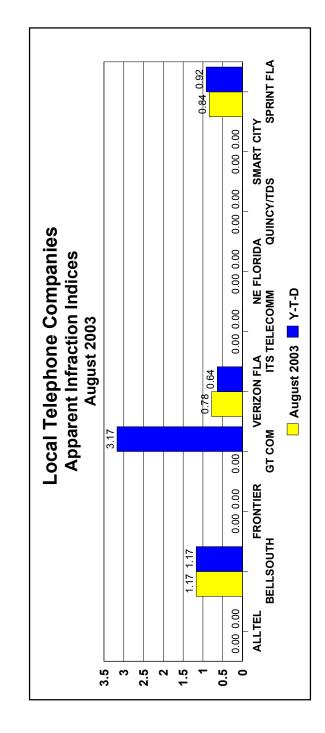

| Number 6                                                                                                                                                                                                                                                                                                                                                                                                                                                                                                                                                                                                                          | Local<br>of Access                                                | Telepho<br>Lines /                          | Local Telephone Companies<br>ccess Lines / Apparent Infr        | Local Telephone Companies<br>Number of Access Lines / Apparent Infraction Indices                                                                                                                                                                                                                                           |                                               |
|-----------------------------------------------------------------------------------------------------------------------------------------------------------------------------------------------------------------------------------------------------------------------------------------------------------------------------------------------------------------------------------------------------------------------------------------------------------------------------------------------------------------------------------------------------------------------------------------------------------------------------------|-------------------------------------------------------------------|---------------------------------------------|-----------------------------------------------------------------|-----------------------------------------------------------------------------------------------------------------------------------------------------------------------------------------------------------------------------------------------------------------------------------------------------------------------------|-----------------------------------------------|
| Utility Name                                                                                                                                                                                                                                                                                                                                                                                                                                                                                                                                                                                                                      | Number of<br>Access lines**                                       | Apparent<br>Infractions<br>Y-T-D            | Apparent Infractions<br>Per 1,000<br>Access lines***            | Y-T-D<br>Apparent Infractions<br>Index*                                                                                                                                                                                                                                                                                     | August 2003<br>Apparent Infractions<br>Index* |
| ALLTEL                                                                                                                                                                                                                                                                                                                                                                                                                                                                                                                                                                                                                            | 94,744                                                            | 0                                           | 0.0000                                                          | 0.00                                                                                                                                                                                                                                                                                                                        | 0.00                                          |
| BELLSOUTH                                                                                                                                                                                                                                                                                                                                                                                                                                                                                                                                                                                                                         | 6,230,282                                                         | 44                                          | 0.0071                                                          | 1.17                                                                                                                                                                                                                                                                                                                        | 1.17                                          |
| FRONTIER                                                                                                                                                                                                                                                                                                                                                                                                                                                                                                                                                                                                                          | 4,660                                                             | 0                                           | 0.0000                                                          | 0.00                                                                                                                                                                                                                                                                                                                        | 0.00                                          |
| GT COM (Florala, Gulf & St. Joseph)                                                                                                                                                                                                                                                                                                                                                                                                                                                                                                                                                                                               | 52,221                                                            | -                                           | 0.0191                                                          | 3.17                                                                                                                                                                                                                                                                                                                        | 0.00                                          |
| VERIZON FLORIDA, INC.                                                                                                                                                                                                                                                                                                                                                                                                                                                                                                                                                                                                             | 2,335,821                                                         | 6                                           | 0.0039                                                          | 0.64                                                                                                                                                                                                                                                                                                                        | 0.78                                          |
| ITS TELECOMMUNICATIONS SYSTEMS                                                                                                                                                                                                                                                                                                                                                                                                                                                                                                                                                                                                    | 3,903                                                             | 0                                           | 0.0000                                                          | 0.00                                                                                                                                                                                                                                                                                                                        | 0.00                                          |
| NE FLORIDA                                                                                                                                                                                                                                                                                                                                                                                                                                                                                                                                                                                                                        | 10,285                                                            | 0                                           | 0.0000                                                          | 0.00                                                                                                                                                                                                                                                                                                                        | 0.00                                          |
| QUINCY/TDS                                                                                                                                                                                                                                                                                                                                                                                                                                                                                                                                                                                                                        | 14,351                                                            | 0                                           | 0.0000                                                          | 0.00                                                                                                                                                                                                                                                                                                                        | 0.00                                          |
| SMART CITY TELECOM (Formerly Vista United)                                                                                                                                                                                                                                                                                                                                                                                                                                                                                                                                                                                        | 15,689                                                            | 0                                           | 0.0000                                                          | 0.00                                                                                                                                                                                                                                                                                                                        | 0.00                                          |
| SPRINT-FLORIDA                                                                                                                                                                                                                                                                                                                                                                                                                                                                                                                                                                                                                    | 2,166,692                                                         | 12                                          | 0.0055                                                          | 0.92                                                                                                                                                                                                                                                                                                                        | 0.84                                          |
| TOTAL                                                                                                                                                                                                                                                                                                                                                                                                                                                                                                                                                                                                                             | 10,928,648                                                        | \$\$                                        | 0.0060                                                          |                                                                                                                                                                                                                                                                                                                             |                                               |
| <ul> <li>Please see Definitions.</li> <li>Please see Definitions.</li> <li>Please see Definitions.</li> <li>Scurce - PSC Comparative Rate Statistics Report for the Year 2002.</li> <li>Source - PSC Comparative Rate Statistics Report for the Year 2002.</li> <li>Source - Apparent Infractions per 1,000 access lines is defined as follows: Each company total is based on the company's total apparent Infractions divided by its total number of access lines. The Industry total is based on total year-or-date apparent Infractions for the Industry divided by the total number of access lines for Industry.</li> </ul> | ear 2002.<br>fined as follows: Each o<br>sed on total year-to-dat | company total is ba<br>e apparent infractio | sed on the company's total ap<br>us for the Industry divided by | tatistics Report for the Year 2002.<br>1,000 access lines is defined as follows: Each company total is based on the company's total apparent infractons divided by its total<br>The industry total is based on total year-to-date apparent infractions for the industry divided by the total number of access lines for the | stal<br>for the                               |