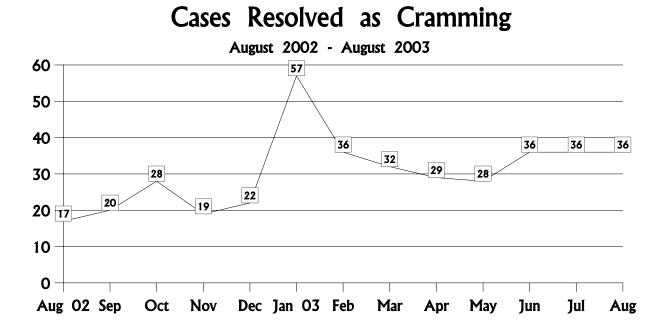

## Table of Contents

| Consumer Access to the Florida Public Service Commission                    | 1  |
|-----------------------------------------------------------------------------|----|
| Preface                                                                     | 2  |
| Summary                                                                     | 3  |
| Consumer Refunds                                                            | 4  |
| Consumer Activity Overview                                                  | 5  |
| Total Consumer Contacts                                                     | 6  |
| Complaints by Industry                                                      | 7  |
| Total Calls Received - Call Center Statistics                               | 8  |
| Total Complaints Received / Resolved by Month                               | 9  |
| Complaints by County                                                        | 10 |
| How Complaints Were Received                                                | 11 |
| How Information Requests Were Received                                      | 12 |
| Complaints by Industry                                                      | 13 |
| Electric Companies - Complaint Activity                                     | 14 |
| - Electric Outage Information                                               | 16 |
| Gas Companies - Complaint Activity                                          | 17 |
| Local / Alternative Local Exchange Telephone Companies - Complaint Activity | 19 |
| - Unauthorized Telephone Service Change - Local Slamming                    | 23 |
| - Unauthorized Additional Local Telephone Service Charges - Cramming        | 24 |
| Long Distance Telephone Companies - Complaint Activity                      | 25 |
| - Unauthorized Telephone Service Change - Long Distance Slamming            | 28 |
| Pay Telephone Companies - Complaint Activity                                | 29 |
| Water and Wastewater Companies - Complaint Activity                         | 30 |
| Definitions                                                                 | 31 |