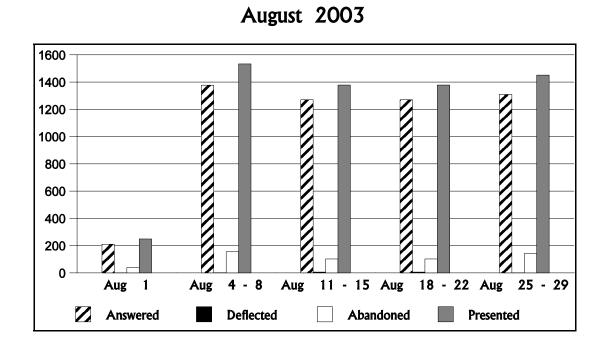

Total Calls Received - Call Center Statistics

| Answered:  | Number of calls answered by Consumer Affairs' Regulatory Specialists.                                 |
|------------|-------------------------------------------------------------------------------------------------------|
| Deflected: | Number of calls originally destined for the PSC's Automated Call Distribution (ACD) Group which could |
|            | not get through: (a) due to a full queue or (b) wait time in queue was exceeded.                      |
| Abandoned: | Number of calls offered to the ACD Group but abandoned the queue waiting status prior to call being   |
|            | answered.                                                                                             |
| Presented: | Total number of calls answered by Consumer Affairs' Regulatory Specialists, plus the number of calls  |
|            | abandoned and deflected from the ACD Group.                                                           |

| Period         | Answered | %<br>Total<br>Calls | Deflected | %<br>Total<br>Calls | Abandoned | %<br>Total<br>Calls | Total<br>Calls |
|----------------|----------|---------------------|-----------|---------------------|-----------|---------------------|----------------|
| August 1       | 210      | <b>84</b> %         | 0         | 0%                  | 39        | 1 <b>6</b> %        | 249            |
| August 4 - 8   | 1,377    | <b>90</b> %         | 1         | 0%                  | 155       | 1 <b>0</b> %        | 1,533          |
| August 11 - 15 | 1,214    | <b>85</b> %         | 11        | 1%                  | 209       | 15%                 | 1,434          |
| August 18 - 22 | 1,270    | <b>92</b> %         | 6         | 0%                  | 102       | 7%                  | 1,378          |
| August 25 - 29 | 1,309    | <b>90</b> %         | 0         | 0%                  | 142       | 1 <b>0</b> %        | 1,451          |
| Totals         | 5,380    | <b>89</b> %         | 18        | 0%                  | 647       | 11%                 | 6,045          |