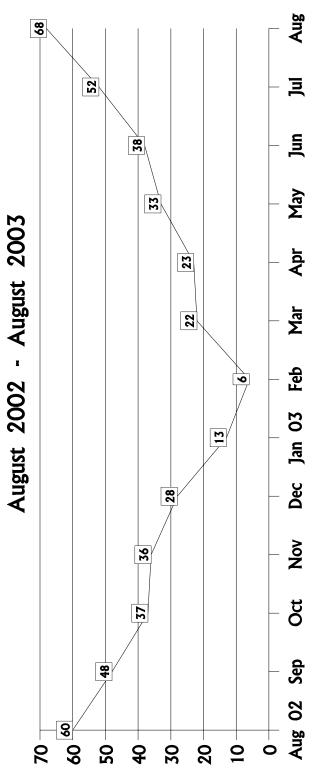

Apparent         Infractions         Y-T-D           Infractions         Y-T-D         Customers***         Index*           1,475,783         1         0.0007         1.47           4,019,805         2         0.0005         1.08           26,362         0         0.0000         0.00           381,522         0         0.0000         0.00           590,199         0         0.0000         0.00 |

#### \*Please see Definitions.

\*\*Source - Information supplied by the companies as of December 31, 2002.

\*\*\* Note - Infractions per 1,000 customers is defined as follows: Each company total is based on the company's total apparent infractions divided b The industry total is based on total year-to-date apparent infractions for the industry divided by the total industry customer base.







| Š                                                                                                                                 | Natura               | Natural Gas Companies<br>Complaint Activity August 2003 | Compan<br>August | ies<br>t 2003 |                              |                          |            |       |
|-----------------------------------------------------------------------------------------------------------------------------------|----------------------|---------------------------------------------------------|------------------|---------------|------------------------------|--------------------------|------------|-------|
|                                                                                                                                   |