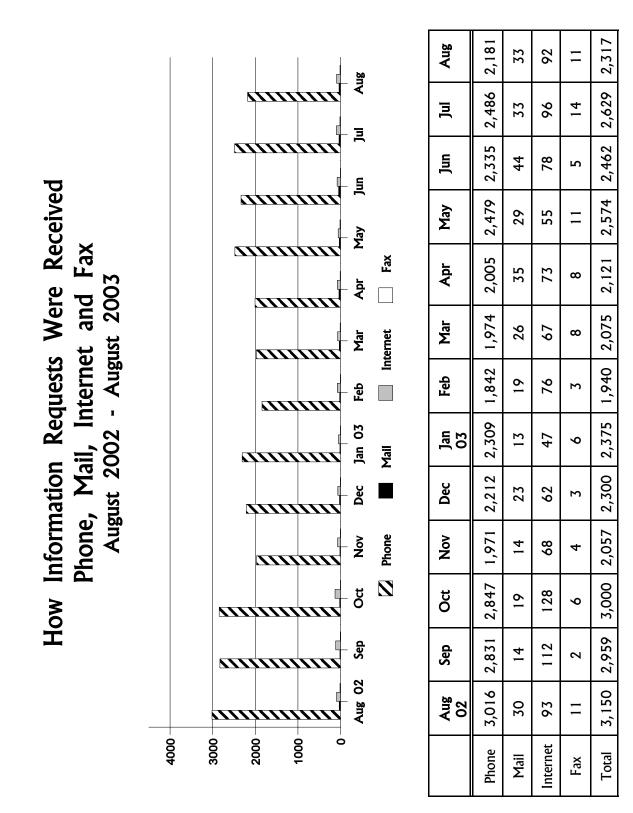

## Consumer Activity Overview - August 2003

| Complaints Received                                          |     |       | 2,788        |              |
|--------------------------------------------------------------|-----|-------|--------------|--------------|
| Electric                                                     |     | 101   |              |              |
| Gas                                                          |     | 15    |              |              |
| Alternative Local Exchange Telephone                         |     | 256   |              |              |
| Local Exchange Telephone                                     |     | 258   |              |              |
| Long Distance Telephone                                      |     | 469   |              |              |
| Pay Telephone                                                |     | 3     |              |              |
| Water & Wastewater                                           |     | 34    |              |              |
| Non-regulated or Noncertificated Company Complaints Received |     | 54    |              |              |
| Telephone Transfer-Connects (Calls Transferred to Utilities) |     | 1,283 |              |              |
| E-Transfers (E-mails sent to Utilities from the PSC Website) |     | 150   |              |              |
| Cases Received / Closed Under 3 Day Rule                     |     | 165   |              |              |
| Electric                                                     | 64  |       |              |              |
| Gas                                                          | 0   |       |              |              |
| Telecommunications                                           | 101 |       |              |              |
| Water / Wastewater                                           | 0   |       |              |              |
| Information Requests Received                                |     |       | <u>2,317</u> |              |
| Total Cases Received                                         |     |       |              | 5,105        |
| Telephone Calls Not Filed As Cases                           |     |       |              | <u>1,329</u> |
| Total Consumer Contacts Handled                              |     |       |              | 6,434        |