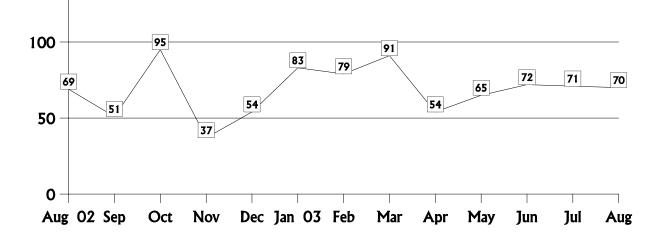

## Table of Contents

| Consumer Access to the Florida Public Service Commission                    | 1  |
|-----------------------------------------------------------------------------|----|
| Preface                                                                     | 2  |
| Summary                                                                     | 3  |
| Consumer Refunds                                                            | 4  |
| Consumer Activity Overview                                                  | 5  |
| Total Consumer Contacts                                                     | 6  |
| Complaints by Industry                                                      | 7  |
| Total Calls Received - Call Center Statistics                               | 8  |
| Total Complaints Received / Resolved by Month                               | 9  |
| Complaints by County                                                        | 10 |
| How Complaints Were Received                                                | 11 |
| How Information Requests Were Received                                      | 12 |
| Complaints by Industry                                                      | 13 |
| Electric Companies - Complaint Activity                                     | 14 |
| - Electric Outage Information                                               | 16 |
| Gas Companies - Complaint Activity                                          | 17 |
| Local / Alternative Local Exchange Telephone Companies - Complaint Activity | 19 |
| - Unauthorized Telephone Service Change - Local Slamming                    | 23 |
| - Unauthorized Additional Local Telephone Service Charges - Cramming        | 24 |
| Long Distance Telephone Companies - Complaint Activity                      | 25 |
| - Unauthorized Telephone Service Change - Long Distance Slamming            | 28 |
| Pay Telephone Companies - Complaint Activity                                | 29 |
| Water and Wastewater Companies - Complaint Activity                         | 30 |
| Definitions                                                                 | 31 |