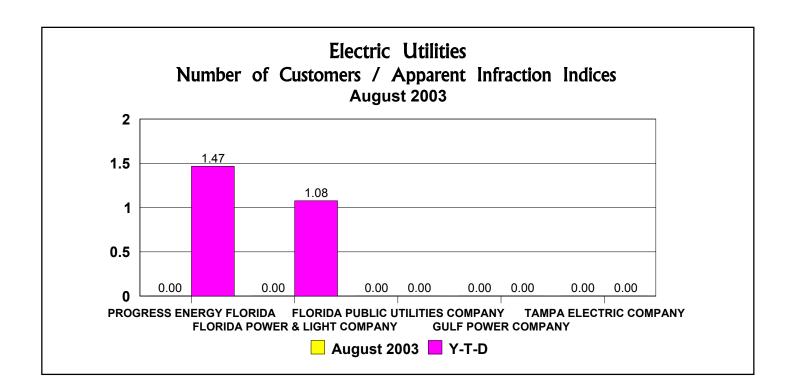

|                        | -                                                                                                                                                    |                                                                                                                                                                                                                                    | n Indices                                                                                                                                                                                                                                                                                                                                           |                                                                                                                                                                                                                                                                                                                                                                                                                                                                                                                 |
|------------------------|------------------------------------------------------------------------------------------------------------------------------------------------------|------------------------------------------------------------------------------------------------------------------------------------------------------------------------------------------------------------------------------------|-----------------------------------------------------------------------------------------------------------------------------------------------------------------------------------------------------------------------------------------------------------------------------------------------------------------------------------------------------|-----------------------------------------------------------------------------------------------------------------------------------------------------------------------------------------------------------------------------------------------------------------------------------------------------------------------------------------------------------------------------------------------------------------------------------------------------------------------------------------------------------------|
| Total Customer Base ** | Apparent<br>Infractions<br>Y-T-D                                                                                                                     | Apparent Infractions<br>Per 1,000<br>Customers***                                                                                                                                                                                  | Y-T-D<br>Apparent Infractions<br>Index*                                                                                                                                                                                                                                                                                                             | August 2003<br>Apparent Infractions<br>Index*                                                                                                                                                                                                                                                                                                                                                                                                                                                                   |
| 1,475,783              | 1                                                                                                                                                    | 0.0007                                                                                                                                                                                                                             | 1.47                                                                                                                                                                                                                                                                                                                                                | 0.00                                                                                                                                                                                                                                                                                                                                                                                                                                                                                                            |
| 4,019,805              | 2                                                                                                                                                    | 0.0005                                                                                                                                                                                                                             | 1.08                                                                                                                                                                                                                                                                                                                                                | 0.00                                                                                                                                                                                                                                                                                                                                                                                                                                                                                                            |
| 26,362                 | 0                                                                                                                                                    | 0.0000                                                                                                                                                                                                                             | 0.00                                                                                                                                                                                                                                                                                                                                                | 0.00                                                                                                                                                                                                                                                                                                                                                                                                                                                                                                            |
| 381,522                | 0                                                                                                                                                    | 0.0000                                                                                                                                                                                                                             | 0.00                                                                                                                                                                                                                                                                                                                                                | 0.00                                                                                                                                                                                                                                                                                                                                                                                                                                                                                                            |
| 590,199                | 0                                                                                                                                                    | 0.0000                                                                                                                                                                                                                             | 0.00                                                                                                                                                                                                                                                                                                                                                | 0.00                                                                                                                                                                                                                                                                                                                                                                                                                                                                                                            |
| 6,493,671              | 3                                                                                                                                                    | 0.0005                                                                                                                                                                                                                             |                                                                                                                                                                                                                                                                                                                                                     |                                                                                                                                                                                                                                                                                                                                                                                                                                                                                                                 |
|                        | Total         Customer         Base         **           1,475,783         4,019,805         26,362           26,362         381,522         590,199 | Apparent         Infractions           Total         Customer Base **         Y-T-D           1,475,783         1           4,019,805         2           26,362         0           381,522         0           590,199         0 | Apparent<br>Infractions         Apparent<br>Per 1,000           Total Customer Base **         Y-T-D         Customers***           1,475,783         1         0.0007           4,019,805         2         0.0005           26,362         0         0.0000           381,522         0         0.0000           590,199         0         0.0000 | Per of Customers         / Apparent         Infraction         Indices           Apparent         Apparent         Infractions         Y-T-D           Infractions         Y-T-D         Customers***         Index*           1,475,783         1         0.0007         1.47           4,019,805         2         0.0005         1.08           26,362         0         0.0000         0.00           381,522         0         0.0000         0.00           590,199         0         0.0000         0.00 |

#### \*Please see Definitions.

\*\*Source - Information supplied by the companies as of December 31, 2002.

\*\*\* Note - Infractions per 1,000 customers is defined as follows: Each company total is based on the company's total apparent infractions divided b The industry total is based on total year-to-date apparent infractions for the industry divided by the total industry customer base.