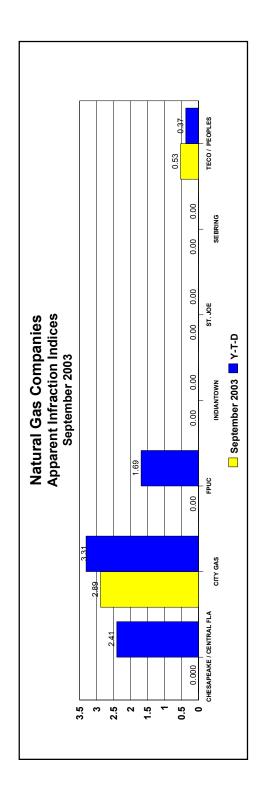

| Natural Gas Companies Number of Customers / Apparent Infraction Indices                                                                                                                                                                                                                                                                                                                                                                                                                                                                    | Natural Gas Companies stomers / Apparent Inf    | mpanies<br>ırent Infr              | action Indices                               |                                   |                                            |
|--------------------------------------------------------------------------------------------------------------------------------------------------------------------------------------------------------------------------------------------------------------------------------------------------------------------------------------------------------------------------------------------------------------------------------------------------------------------------------------------------------------------------------------------|-------------------------------------------------|------------------------------------|----------------------------------------------|-----------------------------------|--------------------------------------------|
| Lidlity Name                                                                                                                                                                                                                                                                                                                                                                                                                                                                                                                               | Number of<br>Customers**                        | Apparent<br>Infractions<br>Y-T-D   | Apparent Infractions Per 1,000 Customers *** | Y-T-D Apparent Infractions Index* | September 2003 Apparent Infractions Index* |
| CHESAPEAKE UTILITIES, FLORIDA DIVISION OF (CENTRAL FLORIDA GAS)                                                                                                                                                                                                                                                                                                                                                                                                                                                                            | 10,774                                          | 1                                  | 0.093                                        | 2.41                              | 0.000                                      |
| CITY GAS COMPANY OF FLORIDA                                                                                                                                                                                                                                                                                                                                                                                                                                                                                                                | 101,724                                         | 13                                 | 0.128                                        | 3.31                              | 2.89                                       |
| FLORIDA PUBLIC UTILITIES COMPANY                                                                                                                                                                                                                                                                                                                                                                                                                                                                                                           | 45,945                                          | 3                                  | 0.065                                        | 1.69                              | 0.00                                       |
| INDIANTOWN                                                                                                                                                                                                                                                                                                                                                                                                                                                                                                                                 | 662                                             | 0                                  | 0.000                                        | 0.00                              | 0.00                                       |
| ST. JOE NATURAL GAS COMPANY                                                                                                                                                                                                                                                                                                                                                                                                                                                                                                                | 3,335                                           | 0                                  | 0.000                                        | 0.00                              | 0.00                                       |
| SEBRING                                                                                                                                                                                                                                                                                                                                                                                                                                                                                                                                    | 576                                             | 0                                  | 0.000                                        | 0.00                              | 0.00                                       |
| TAMPA ELECTRIC COMPANY (TECO) D/B/A PEOPLES GAS SYSTEM                                                                                                                                                                                                                                                                                                                                                                                                                                                                                     | 277,527                                         | 4                                  | 0.014                                        | 0.37                              | 0.53                                       |
|                                                                                                                                                                                                                                                                                                                                                                                                                                                                                                                                            |                                                 |                                    |                                              |                                   |                                            |
| INDUSTRY TOTAL                                                                                                                                                                                                                                                                                                                                                                                                                                                                                                                             | 440,543                                         | 21                                 | 0.048                                        |                                   |                                            |
| <ul> <li>*Please see Definitions.</li> <li>**Source - Annual Reports filed with the PSC as of December 31, 2002.</li> <li>***Source - Annual Reports filed with the PSC as of December 31, 2002.</li> <li>***Note - Apparent Infractions per 1,000 customers is defined as follows: Each company total is based on the company's total apparent infractions divided by it's customer base. The Industry total is based on total year-to-date apparent infractions for the Industry divided by the total Industry customer base.</li> </ul> | company total is botal is botal is based on tot | ased on the con<br>al year-to-date | npany's                                      |                                   |                                            |