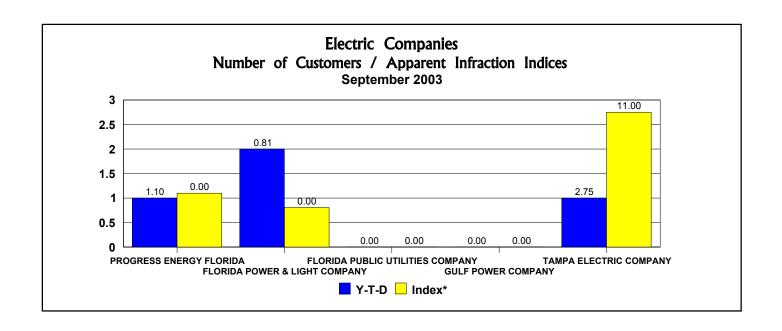

### Electric Companies Number of Customers / Apparent Infraction Indices

|                                  |                        | Apparent    | Apparent Infractions | Y-T-D                | September 2003       |
|----------------------------------|------------------------|-------------|----------------------|----------------------|----------------------|
|                                  |                        | Infractions | Per 1,000            | Apparent Infractions | Apparent Infractions |
| Utility Name                     | Total Customer Base ** | Y-T-D       | Customers***         | Index*               | Index*               |
| PROGRESS ENERGY FLORIDA          | 1,475,783              | 1           | 0.0007               | 1.10                 | 0.00                 |
| FLORIDA POWER & LIGHT COMPANY    | 4,019,805              | 2           | 0.0005               | 0.81                 | 0.00                 |
| FLORIDA PUBLIC UTILITIES COMPANY | 26,362                 | 0           | 0.0000               | 0.00                 | 0.00                 |
| GULF POWER COMPANY               | 381,522                | 0           | 0.0000               | 0.00                 | 0.00                 |
| TAMPA ELECTRIC COMPANY           | 590,199                | 1           | 0.0017               | 2.75                 | 11.00                |
|                                  |                        |             |                      |                      |                      |
| TOTAL                            | 6,493,671              | 4           | 0.0006               |                      |                      |

\*Please see Definitions.

\*\*Source - Information supplied by the companies as of December 31, 2002.

\*\*\* Note - Infractions per 1,000 customers is defined as follows: Each company total is based on the company's total apparent infractions divided by its customer base.

The Industry total is based on total year-to-date apparent infractions for the Industry divided by the total industry customer base.

Electric Outage Related Complaints Filed

| Com                                                             | Natural Gas<br>Complaint Activity | Natural Gas Companies<br>aint Activity September | Companies<br>September 2003 | ies<br>er 200 | 23               |                     |          |
|-----------------------------------------------------------------|-----------------------------------|--------------------------------------------------|-----------------------------|---------------|------------------|---------------------|----------|
|                                                                 |                                   |                                                  |                             |               |                  |                     |          |
|                                                                 |                                   | Complaints Logged                                | Logged                      |               |                  | Complaints Resolved | Resolved |
|                                                                 |                                   |                                                  |                             |               | Apparent         | Apparent            |          |
| Utility Name                                                    | Service*                          | Billing*                                         | Total                       | Y-T-D         | Non-infractions* | Infractions*        | Total    |
| CHESAPEAKE UTILITIES, FLORIDA DIVISION OF (CENTRAL FLORIDA GAS) | 0                                 | 1                                                | 1                           | 9             | 0                | 0                   | 0        |
| CITY GAS COMPANY OF FLORIDA                                     | 3                                 | 2                                                | 8                           | 110           | 8                | 2                   | 01       |
| FLORIDA PUBLIC UTILITIES COMPANY                                | 0                                 | 2                                                | 2                           | 27            | 2                | 0                   | 2        |
| INDIANTOWN                                                      | 0                                 | 0                                                | 0                           | 0             | 0                | 0                   | 0        |
| ST. JOE NATURAL GAS COMPANY                                     | 0                                 | 0                                                | 0                           | 0             | 0                | 0                   | 0        |
| SEBRING                                                         | 0                                 | 0                                                | 0                           | 0             | 0                | 0                   | 0        |
| TAMPA ELECTRIC COMPANY (TECO) D/B/A PEOPLES GAS SYSTEM          | 0                                 | 9                                                | 9                           | 62            | 6                | 1                   | 10       |
|                                                                 |                                   |                                                  |                             |               |                  |                     |          |