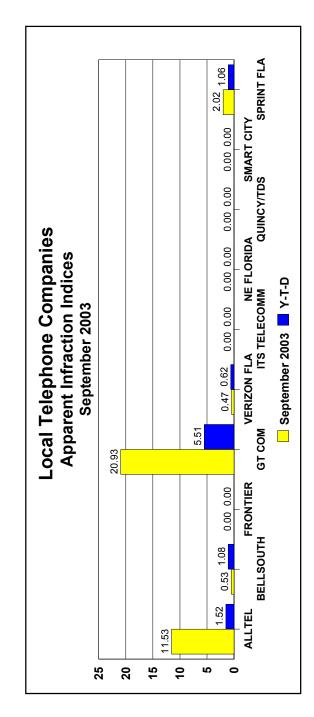

nor complaints received and closed under the three-day rule.

| Number                                                               | Local<br>of Access       | Telepho<br>Lines /               | Local Telephone Companies ccess Lines / Apparent Infr | Local Telephone Companies  Number of Access Lines / Apparent Infraction Indices |                                            |
|----------------------------------------------------------------------|--------------------------|----------------------------------|-------------------------------------------------------|---------------------------------------------------------------------------------|--------------------------------------------|
| Udlity Name                                                          | Number of Access lines** | Apparent<br>Infractions<br>Y-T-D | Apparent Infractions Per 1,000 Access lines***        | Y-T-D<br>Apparent Infractions<br>Index*                                         | September 2003 Apparent Infractions Index* |
| ALLTEL                                                               | 94,744                   | -                                | 0.0106                                                | 1.52                                                                            | 11.53                                      |
| BELLSOUTH                                                            | 6,230,282                | 47                               | 0.0075                                                | 1.08                                                                            | 0.53                                       |
| FRONTIER                                                             | 4,660                    | 0                                | 0.0000                                                | 0.00                                                                            | 0.00                                       |
| GT COM (Florala, Gulf & St. Joseph)                                  | 52,221                   | 2                                | 0.0383                                                | 5.51                                                                            | 20.93                                      |
| VERIZON FLORIDA, INC.                                                | 2,335,821                | 01                               | 0.0043                                                | 0.62                                                                            | 0.47                                       |
| ITS TELECOMMUNICATIONS SYSTEMS                                       | 3,903                    | 0                                | 0.0000                                                | 0.00                                                                            | 0.00                                       |
| NE FLORIDA                                                           | 10,285                   | 0                                | 00000                                                 | 0.00                                                                            | 0.00                                       |
| QUINCY/TDS                                                           | 14,351                   | 0                                | 00000                                                 | 00:00                                                                           | 0.00                                       |
| SMART CITY TELECOM (Formerly Vista United)                           | 15,689                   | 0                                | 0.0000                                                | 00:00                                                                           | 00:00                                      |
| SPRINT-FLORIDA                                                       | 2,166,692                | 16                               | 0.0074                                                | 1.06                                                                            | 2.02                                       |
|                                                                      |                          |                                  |                                                       |                                                                                 |                                            |
| TOTAL                                                                | 10,928,648               | 9/                               | 0.0070                                                |                                                                                 |                                            |
| * Please see Definitions.                                            |                          |                                  |                                                       |                                                                                 |                                            |
| **Source - PSC Comparative Rate Statistics Report for the Year 2002. | Year 2002.               |                                  |                                                       |                                                                                 |                                            |

number of access lines. The industry total is based on total year-to-date apparent infractions for the industry divided by the total number of access lines for the industry.

\*\*\*Note - Apparent Infractions per 1,000 access lines is defined as follows: Each company total is based on the company's total apparent Infractions divided by its total