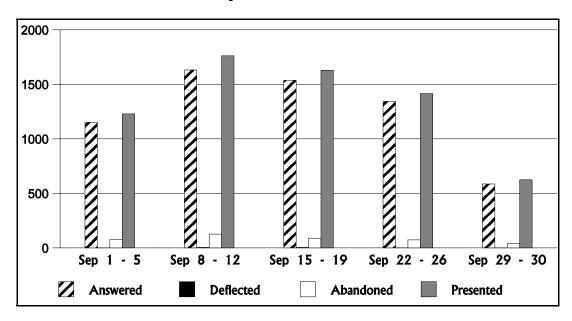

### Total Calls Received - Call Center Statistics September 2003

**Answered:** Number of calls answered by Consumer Affairs' Regulatory Specialists.

**Deflected:** Number of calls originally destined for the PSC's Automated Call Distribution (ACD) Group which were

not answered by a Consumer Affairs Regulatory Specialist: (a) due to a full queue or (b) wait time in

queue was exceeded.

Abandoned: Number of calls offered to the ACD Group but customer hung up while waiting in queue prior to call

being answered.

Presented: Total number of calls answered by Consumer Affairs' Regulatory Specialists, plus the number of calls

abandoned and deflected from the ACD Group.

| Period            | Answered | %<br>Total<br>Calls | Deflected | %<br>Total<br>Calls | Abandoned | %<br>Total<br>Calls | Total<br>Calls |
|-------------------|----------|---------------------|-----------|---------------------|-----------|---------------------|----------------|
| September 1 - 5   | 1,152    | 94%                 | 0         | 0%                  | 77        | 6%                  | 1,229          |
| September 8 - 12  | 1,632    | 100%                | 4         | 0%                  | 126       | <b>7</b> %          | 1,762          |
| September 15 - 19 | 1,536    | 94%                 | 4         | 0%                  | 89        | 5%                  | 1,629          |
| September 22 - 26 | 1,343    | 95%                 | 0         | 0%                  | 73        | 5%                  | 1,416          |
| September 29 - 30 | 586      | 94%                 | 0         | 0%                  | 39        | 6%                  | 625            |
| Totals            | 6,249    | 94%                 | 8         | 0%                  | 404       | 6%                  | 6,661          |