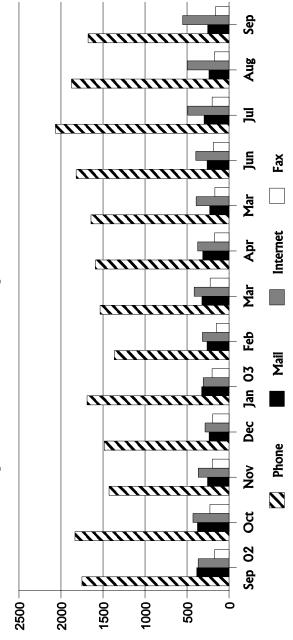

### Complaints Received by County September 2003

Note: County name not available for 603 cases. e.g., complaints received by e-mail, telephone transfer-connects, non-Florida addreses, etc.

How Complaints Were Received Phone, Mail, Internet and Fax September 2002 - September 2003

|          | Sep<br>02 | Oct               | Nov   | Dec   | Jan<br>03 | Feb         | Mar   | Apr         | May   | Jun   | Jn[   | Aug         | Sep   |
|----------|-----------|-------------------|-------|-------|-----------|-------------|-------|-------------|-------|-------|-------|-------------|-------|
| Phone    | 1,751     | 1,751 1,834 1,429 | 1,429 | 1,486 | 1,690     | 1,365       | 1,535 | 1,591       | 1,644 | 1,820 | 2,066 | 1,876       | 1,678 |
| Mail     | 384       | 928               | 257   | 237   | 326       | 797         | 323   | 313         | 1231  | 261   | 267   | 240         | 254   |
| Internet | 368       | 430               | 367   | 286   | 308       | 318         | 416   | 374         | 392   | 395   | 164   | 466         | 553   |
| Fax      | 174       | 877               | 200   | 196   | 202       | 153         | 225   | 174         | 691   | 188   | 107   | 9/1         | 160   |
| Total    | 2,493     | 2,868 2,253       | 2,253 | 2,205 | 2,205     | 2,098 2,499 |       | 2,452 2,436 | 2,436 | 2,664 | 3,055 | 3,055 2,788 | 2,645 |