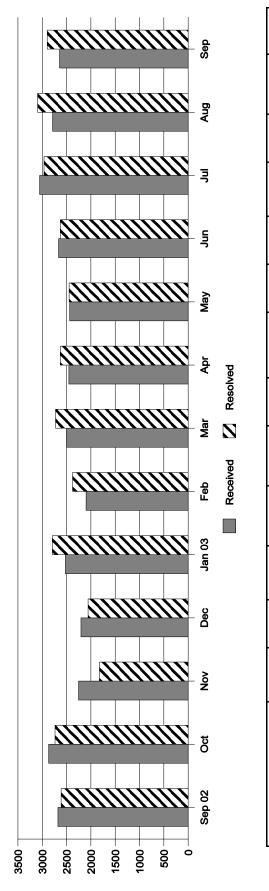

Note: % Totals have been rounded.

Calls Answered During the Month (CAF) Minus Calls Resulting in Cases (CAF) Total Calls Not Filed As Cases (CAF) 6,249 (4,337) 1,912

Total Complaints Received/Resolved by Month\* September 2002 - September 2003

| Sep       | 2,645    | 2,898    |
|-----------|----------|----------|
| Aug       | 2,788    | 3,096    |
| Jul       | 3,055    | 2,965    |
| Jun       | 2,664    | 2,631    |
| Мау       | 2,436    | 2,447    |
| Apr       | 2,452    | 2,629    |
| Mar       | 2,499    | 2,727    |
| Feb       | 2,098    | 2,377    |
| Jan<br>03 | 2,526    | 2,793    |
| Dec       | 2,205    | 2,058    |
| Nov       | 2,253    | 1,825    |
| Oct       | 2,868    | 2,737    |
| Sep<br>02 | 2,677    | 2,612    |
|           | Received | Resolved |

\*Complaints resolved consists of cases closed from the present and previous months. Some cases resolved were received in a prior period, and some cases received will not be resolved until a future period.