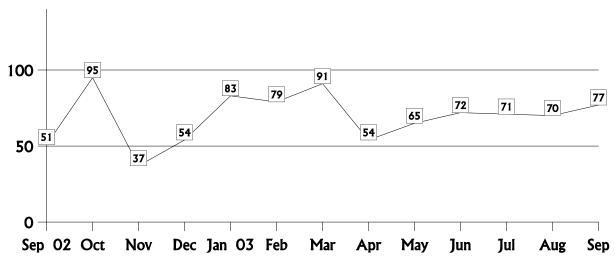

Public Service Commission Total Consumer Contacts September 2002 - September 2003