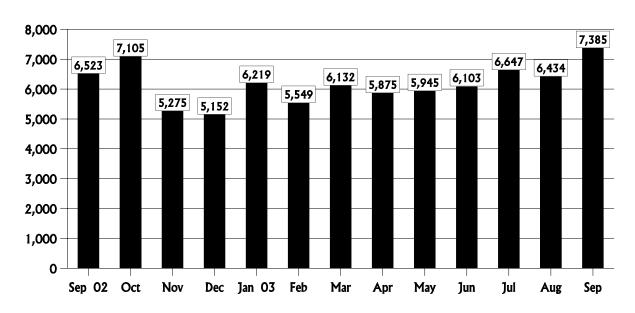

### Consumer Activity Overview - September 2003

| Complaints Received                                                |       | 2,645        |              |
|--------------------------------------------------------------------|-------|--------------|--------------|
| Electric                                                           | 77    |              |              |
| Gas                                                                | 17    |              |              |
| Alternative Local Exchange Telephone                               | 270   |              |              |
| Local Exchange Telephone                                           | 223   |              |              |
| Long Distance Telephone                                            | 492   |              |              |
| Pay Telephone                                                      | 4     |              |              |
| Shared Tenant                                                      | 1     |              |              |
| Water & Wastewater                                                 | 16    |              |              |
| Non-regulated or Noncertificated Company Complaints Received       | 196   |              |              |
| Telephone Transfer-Connects (Calls Transferred to Utilities)       | 1,026 |              |              |
| E-Transfers (E-mails sent to Utilities from the PSC Website)       | 180   |              |              |
| Cases Received / Closed Under 3 Day Rule                           | 143   |              |              |
| Electric                                                           | 54    |              |              |
| Gas                                                                | 0     |              |              |
| Telecommunications                                                 | 89    |              |              |
| Water / Wastewater                                                 | 0     |              |              |
| Information Requests Received                                      |       | <u>2,828</u> |              |
| Total Cases Received                                               |       |              | 5,473        |
| Telephone Calls and Telephone Transfer-Connects Not Filed As Cases |       |              | <u>1,912</u> |
| Total Consumer Contacts Handled                                    |       |              | 7,385        |

Public Service Commission Total Consumer Contacts September 2002 - September 2003