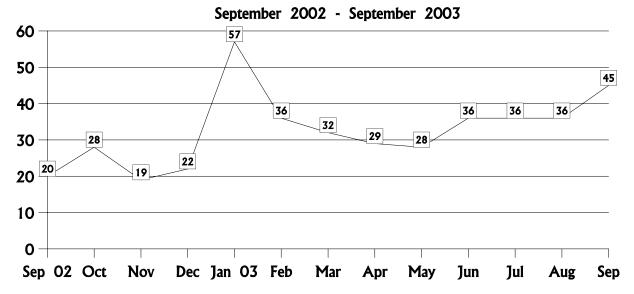

### Consumer Refunds

September 2002 - September 2003

| Consumer Savings                        |                |
|-----------------------------------------|----------------|
| Electric                                | \$<br>8,054.42 |
| Gas                                     | 327.04         |
| Alternative Local Exchange Telephone    | 27,318.04      |
| Local Exchange Telephone                | 39,199.13      |
| Long Distance Telephone                 | 75,917.03      |
| Pay Telephone                           | 3.60           |
| Water & Wastewater                      | 566.05         |
| Non-regulated/Other Consumer Assistance | 27.00          |
| Total                                   | \$151,412.31   |