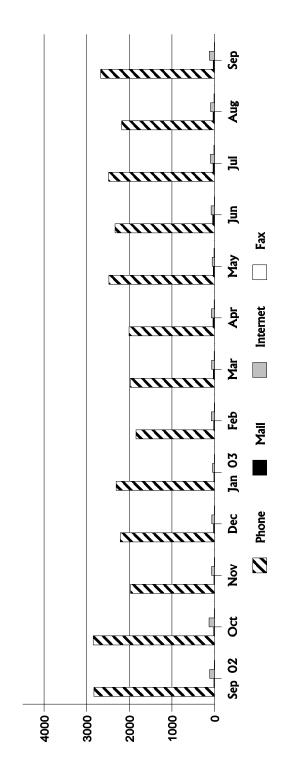

# How Information Requests Were Received Phone, Mail, Internet and Fax September 2002 - September 2003

|          | Sep<br>02         | Oct   | Nov   | Dec       | Jan<br>03 | Feb   | Mar        | Mar Apr                                                           | May Jun    | Jun   | Jul   | Jul Aug Sep | Sep   |
|----------|-------------------|-------|-------|-----------|-----------|-------|------------|-------------------------------------------------------------------|------------|-------|-------|-------------|-------|
| Phone    | 2,831 2,847       | 2,847 | 1,971 | 2,212     | 2,309     | 1,842 | 1,974      | 1,971 2,212 2,309 1,842 1,974 2,005 2,479 2,335 2,486 2,181 2,673 | 2,479      | 2,335 | 2,486 | 2,181       | 2,673 |
| Mail     | 14                | 61    | 14    |           | 23 13     | 19    | 26         | 32                                                                | 56         | 44    | 33    | 23          | 30    |
| Internet | 112               | 128   | 89    | <b>79</b> | 47        | 76    | <i>L</i> 9 | 2.2                                                               | <b>S</b> S | 8/    | 96    | 92          | 120   |
| Fax      | 2                 | 9     | 4     | 3         | 9         | 3     | 8          | 8                                                                 | 11         | 2     | 14    | 14 11       | 2     |
| Total    | Total 2,959 3,000 | 3,000 | 2,057 | 2,300     | 2,375     | 1,940 | 2,075      | 2,057 2,300 2,375 1,940 2,075 2,121 2,574 2,462 2,629 2,317 2,828 | 2,574      | 2,462 | 2,629 | 2,317       | 2,828 |