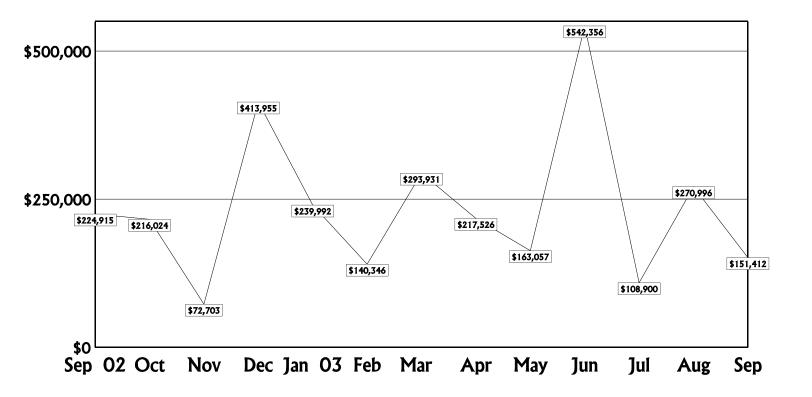

Refunds, savings and credits to consumers resulting from Commission action on behalf of consumers totaled \$151,412 for the month.

### Consumer Refunds

September 2002 - September 2003

| Consumer Savings                        |                |
|-----------------------------------------|----------------|
| Electric                                | \$<br>8,054.42 |
| Gas                                     | 327.04         |
| Alternative Local Exchange Telephone    | 27,318.04      |
| Local Exchange Telephone                | 39,199.13      |
| Long Distance Telephone                 | 75,917.03      |
| Pay Telephone                           | 3.60           |
| Water & Wastewater                      | 566.05         |
| Non-regulated/Other Consumer Assistance | 27.00          |
| Total                                   | \$151,412.31   |