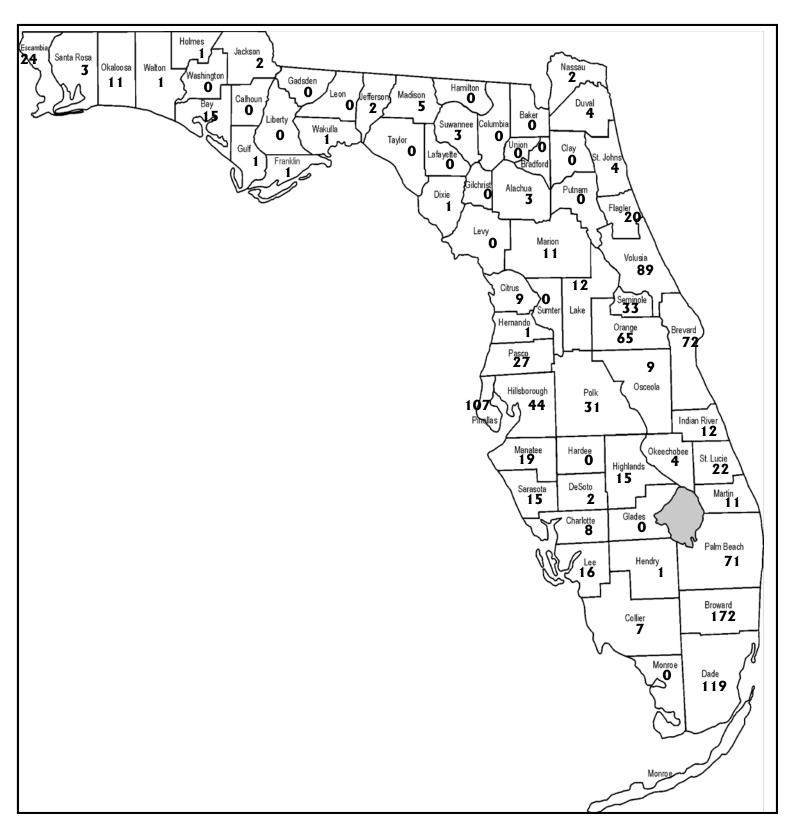

## Complaints Received by County September 2014

Note: County name not available for 45 cases e.g., complaints received by e-mail, telephone transfer-connects, non-Florida addresses, etc.