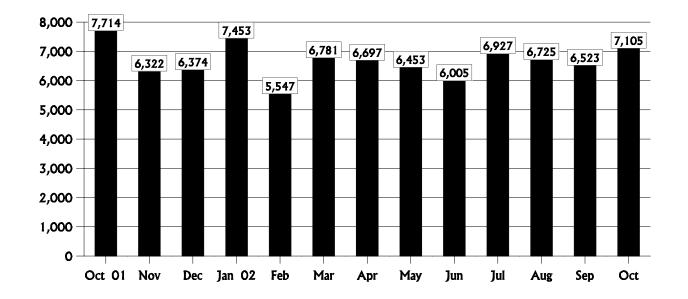

## Consumer Activity - October 2002

| Complaints Received                |                            |            |           | 2,868 |           |
|------------------------------------|----------------------------|------------|-----------|-------|-----------|
| Electric                           |                            |            | 107       | _,    |           |
| Gas                                |                            |            | 16        |       |           |
| Alternative Local Excha            | inge Telephone             |            | 268       |       |           |
| Local Exchange Telepho             | •                          |            | 301       |       |           |
| Long Distance Telephor             |                            |            | 739       |       |           |
| Pay Telephone                      |                            |            | 9         |       |           |
| Water & Wastewater                 |                            |            | 20        |       |           |
| Non-regulated & Telep              | hone Transfer-Connects     |            | 1,241     |       |           |
| Cases Received / Close             | d Under 72 Hr Rule         |            | 167       |       |           |
| Electric                           |                            | 74         |           |       |           |
| Gas                                |                            | 0          |           |       |           |
| Telecommunicatio                   | ons                        | 93         |           |       |           |
| Water / Wastew                     | ater                       | 0          |           |       |           |
| Information Requests Received      |                            |            |           | 3,000 |           |
| Total Cases Received               |                            |            |           |       | 5,868     |
|                                    |                            |            |           |       |           |
| How Cases Were Received            | Complaints                 | Informa    | ation Req | uests |           |
| Phone                              | 1,834                      |            | 2,847     |       |           |
| Mail                               | 376                        |            | 19        |       |           |
| Internet                           | 430                        |            | 128       |       |           |
| Fax                                | 228                        |            | 6         |       |           |
| Totals                             | 2,868                      |            | 3,000     |       |           |
| Telephone Calls Not Filed As Ca    | ses                        |            |           |       | 1,237     |
| Total Consumer Contacts Handled    | 1                          |            |           |       | 7,105     |
| Telephone Transfer-Connects (Call  | s Transferred to Utilities | 5)         |           |       | 1,111     |
| E-Transfers (E-mails Routed Direct | ly from PSC Website to     | Utilities) | )         |       | 85        |
|                                    |                            |            |           |       |           |
| Consumer Savings                   |                            |            |           |       |           |
| Electric                           |                            |            |           | \$    | 5,211.85  |
| Gas                                | _                          |            |           |       | 74.67     |
| Alternative Local Exchange Telep   | bhone                      |            |           |       | 37,065.27 |
| Local Exchange Telephone           |                            |            |           |       | 17,867.60 |
| Long Distance Telephone            |                            |            |           | 1     | 51,952.44 |
| Pay Telephone                      |                            |            |           |       | 1.75      |
| Water & Wastewater                 |                            |            |           |       | 3,655.79  |
| Non-regulated/Other Consumer       | Assistance                 |            |           |       | 194.88    |
| Total                              |                            |            |           | \$2   | 16,024.25 |

Public Service Commission Total Consumer Contacts October 2001 - October 2002