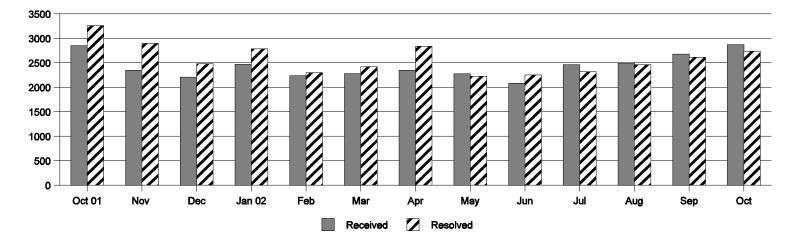

### Total Complaints Received / Resolved by Month\*

|          | Oct<br>01 | Nov   | Dec   | Jan<br>O2 | Feb   | Mar   | Apr   | May   | Jun   | Jul   | Aug   | Sep   | Oct   |
|----------|-----------|-------|-------|-----------|-------|-------|-------|-------|-------|-------|-------|-------|-------|
| Received | 2,849     | 2,347 | 2,204 | 2,468     | 2,233 | 2,279 | 2,346 | 2,274 | 2,081 | 2,461 | 2,493 | 2,677 | 2,868 |
| Resolved | 3,257     | 2,894 | 2,479 | 2,784     | 2,297 | 2,417 | 2,837 | 2,221 | 2,252 | 2,318 | 2,462 | 2,612 | 2,737 |

\*Cases resolved consists of cases closed from the present and previous months. Some cases resolved were received in a prior period and some cases received will not be resolved until a future period.