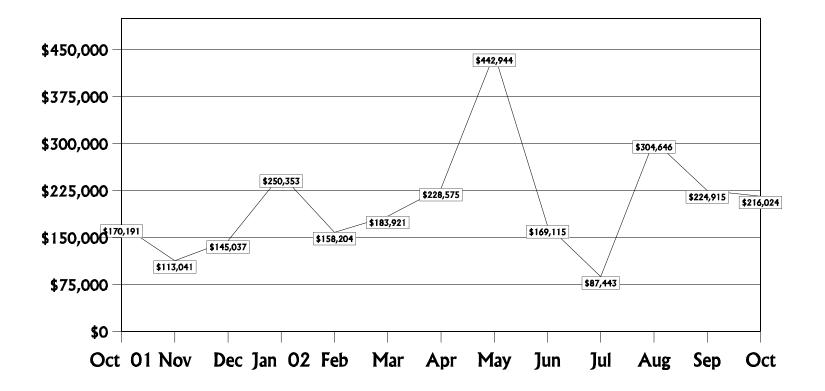

Refunds, savings and credits to consumers resulting from Commission action on behalf of consumers totaled **\$216,024** for the month.

**Consumer Refunds** 

October 2001 - October 2002