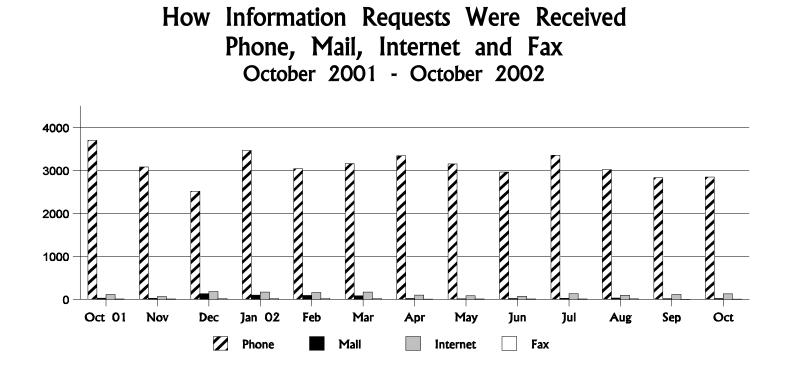

|          | Oct<br>01 | Nov   | Dec   | Jan<br>O2 | Feb   | Mar   | Apr   | May   | Jun   | Jul   | Aug   | Sep   | Oct   |
|----------|-----------|-------|-------|-----------|-------|-------|-------|-------|-------|-------|-------|-------|-------|
| Phone    | 3,697     | 3,081 | 2,514 | 3,465     | 3,040 | 3,158 | 3,341 | 3,150 | 2,961 | 3,352 | 3,016 | 2,831 | 2,847 |
| Mail     | 27        | 25    | 130   | 98        | 92    | 84    | 20    | 13    | 18    | 24    | 30    | 14    | 19    |
| Internet | 111       | 63    | 180   | 169       | 158   | 168   | 97    | 84    | 71    | 130   | 93    | 112   | 128   |
| Fax      | 7         | 8     | 15    | 24        | 24    | 22    | 3     | 9     | 10    | 10    | 11    | 2     | 6     |
| Total    | 3,842     | 3,177 | 2,839 | 3,756     | 3,314 | 3,432 | 3,461 | 3,256 | 3,060 | 3,516 | 3,150 | 2,959 | 3,000 |