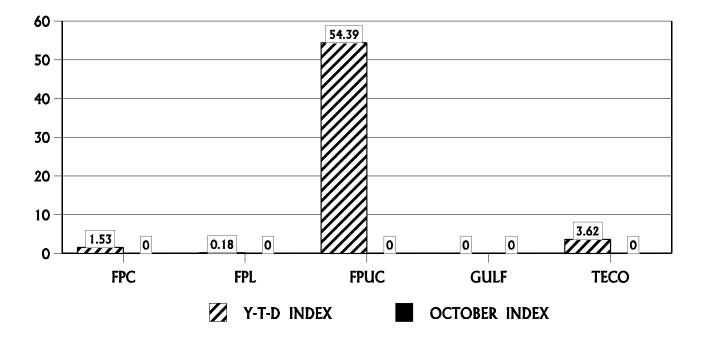

|           | Electric    | Companies | 5          |         |
|-----------|-------------|-----------|------------|---------|
| Number of | Customers / | Apparent  | Infraction | Indices |

|                                  |                        | Apparent    | Apparent Infractions | Y-T-D                | October 2002         |
|----------------------------------|------------------------|-------------|----------------------|----------------------|----------------------|
|                                  |                        | Infractions | Per 1,000            | Apparent Infractions | Apparent Infractions |
| Utility Name                     | Total Customer Base ** | Y-T-D       | Customers***         | Index*               | Index*               |
| FLORIDA POWER CORPORATION        | 1,383,648              | 3           | 0.0022               | 1.53                 | 0.00                 |
| FLORIDA POWER & LIGHT COMPANY    | 3,969,611              | 1           | 0.0003               | 0.18                 | 0.00                 |
| FLORIDA PUBLIC UTILITIES COMPANY | 25,992                 | 2           | 0.0772               | 54.39                | 0.00                 |
| GULF POWER COMPANY               | 376,520                | 0           | 0.0000               | 0.00                 | 0.00                 |
| TAMPA ELECTRIC COMPANY           | 583,951                | 3           | 0.0051               | 3.62                 | 0.00                 |
|                                  |                        |             |                      |                      |                      |
| TOTAL                            | 6,339,722              | 9           | 0.0014               |                      |                      |

\*Please see Index of Definitions. \*\*Source - Information supplied by the companies as of December 31, 2001. \*\*\* Note - Infractions per 1,000 customers is defined as follows: Each company total is based on the company's total apparent infractions divided by its customer base. The industry total is based on total year-to-date apparent infractions for the industry divided by the total industry customer base.