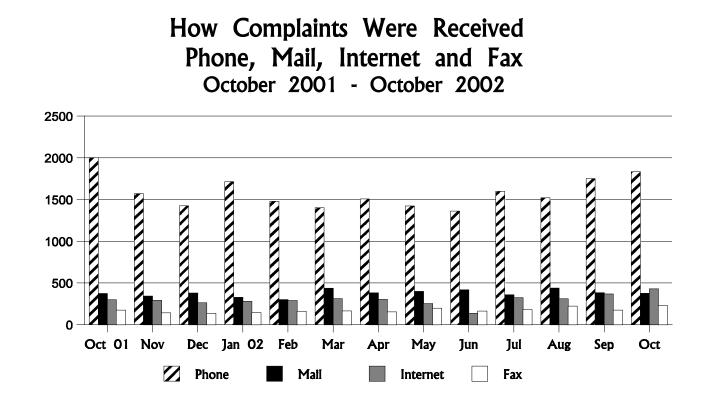

### Complaints Received by County

OCTOBER 2002

Note: County name not available for 896 cases.

|          | Oct<br>01 | Nov   | Dec   | Jan<br>O2 | Feb   | Mar   | Apr   | May   | Jun   | Jul   | Aug   | Sep   | Oct   |
|----------|-----------|-------|-------|-----------|-------|-------|-------|-------|-------|-------|-------|-------|-------|
| Phone    | 2,002     | 1,570 | 1,425 | 1,715     | 1,479 | 1,402 | 1,507 | 1,424 | 1,361 | 1,598 | 1,520 | 1,751 | 1,834 |
| Mail     | 374       | 344   | 380   | 329       | 302   | 437   | 382   | 399   | 419   | 359   | 440   | 384   | 376   |
| Internet | 299       | 291   | 263   | 281       | 290   | 313   | 304   | 253   | 137   | 324   | 310   | 368   | 430   |
| Fax      | 174       | 142   | 136   | 143       | 162   | 165   | 153   | 198   | 164   | 180   | 223   | 174   | 228   |
| Total    | 2,849     | 2,347 | 2,204 | 2,468     | 2,233 | 2,317 | 2,346 | 2,274 | 2,081 | 2,461 | 2,493 | 2,677 | 2,868 |