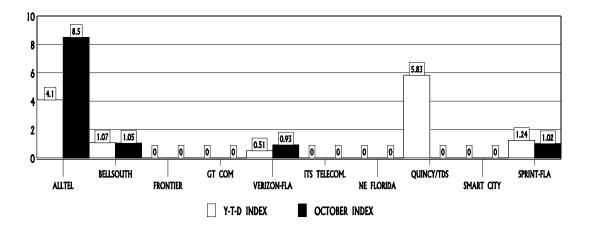

| Local Telephone Companies<br>Number of Access lines / Apparent Infraction Indices |                             |                                  |                                                      |                                         |                                                |  |  |  |  |
|-----------------------------------------------------------------------------------|-----------------------------|----------------------------------|------------------------------------------------------|-----------------------------------------|------------------------------------------------|--|--|--|--|
| Utility Name                                                                      | Number of<br>Access lines** | Apparent<br>Infractions<br>Y-T-D | Apparent Infractions<br>Per 1,000<br>Access lines*** | Y-T-D<br>Apparent Infractions<br>Index* | October 2002<br>Apparent Infractions<br>Index* |  |  |  |  |
| ALLTEL                                                                            | 94,736                      | 4                                | 0.0422                                               | 3.50                                    | 0.00                                           |  |  |  |  |
| BELLSOUTH                                                                         | 6,451,600                   | 83                               | 0.0129                                               | 1.07                                    | 1.05                                           |  |  |  |  |
| FRONTIER                                                                          | 4,706                       | 0                                | 0.0000                                               | 0.00                                    | 0.00                                           |  |  |  |  |
| GT COM (Florala, Gulf & St. Joseph)                                               | 52,348                      | 0                                | 0.0000                                               | 0.00                                    | 0.00                                           |  |  |  |  |
| VERIZON FLORIDA, INC.                                                             | 2,416,247                   | 15                               | 0.0062                                               | 0.51                                    | 0.93                                           |  |  |  |  |
| ITS TELECOMMUNICATIONS SYSTEMS                                                    | 3,891                       | 0                                | 0.0000                                               | 0.00                                    | 0.00                                           |  |  |  |  |
| NE FLORIDA                                                                        | 10,500                      | 0                                | 0.0000                                               | 0.00                                    | 0.00                                           |  |  |  |  |
| QUINCY/TDS                                                                        | 14,212                      | 1                                | 0.0704                                               | 5.83                                    | 0.00                                           |  |  |  |  |
| SMART CITY TELECOM (Formerly Vista United)                                        | 16,917                      | 0                                | 0.0000                                               | 0.00                                    | 0.00                                           |  |  |  |  |
| SPRINT-FLORIDA                                                                    | 2,212,554                   | 33                               | 0.0149                                               | 1.24                                    | 1.02                                           |  |  |  |  |
| TOTAL                                                                             | 11,277,711                  | 1 <b>36</b>                      | 0.0121                                               |                                         |                                                |  |  |  |  |

\* Please see Index of Definitions.

\*\*Source - PSC Comparative Rate Statistics Report for the Year 2001.

\*\*\*Note - Apparent infractions per 1,000 access lines is defined as follows: Each company total is based on the company's total apparent infractions divided by its total number of access lines. The industry total is based on total year-to-date apparent infractions for the industry divided by the total number of access lines for the industry.