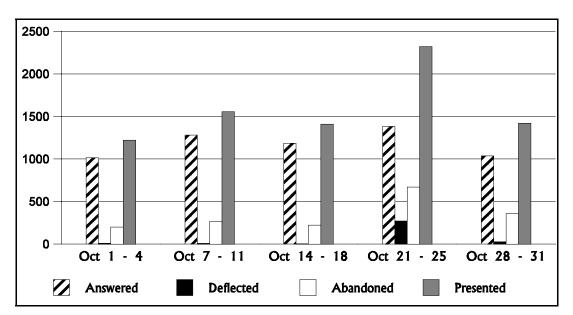

#### Total Calls Received - Call Center Statistics October 2002

Answered: Total number of calls answered by Consumer Affairs' Regulatory Specialists.

**Deflected:** The number of calls originally destined for the PSC's ACD Group which could not get through due to a full queue or wait time in queue was exceeded.

Abandoned: The number of calls offered to the ACD Group but abandoned the queue waiting status prior to being answered. Total Calls Presented: Total number of calls answered by a Consumer Affairs' Regulatory Specialist plus the number of calls abandoned and deflected from the ACD Group.

| Period          | Answered | %<br>Total<br>Calls | Deflected | %<br>Total<br>Calls | Abandoned | %<br>Total<br>Calls | Total<br>Calls |
|-----------------|----------|---------------------|-----------|---------------------|-----------|---------------------|----------------|
| October 1 - 4   | 1,013    | 83%                 | 9         | 1%                  | 199       | 1 <b>6</b> %        | 1,221          |
| October 7 - 11  | 1,281    | 82%                 | 8         | 1%                  | 266       | 17%                 | 1,555          |
| October 14 - 18 | 1,184    | 84%                 | 3         | 0%                  | 221       | 16%                 | 1,408          |
| October 21 - 25 | 1,382    | 60%                 | 270       | 12%                 | 669       | <b>29</b> %         | 2,321          |
| October 28 - 31 | 1,037    | 73%                 | 26        | 2%                  | 357       | 25%                 | 1,420          |
| Totals          | 5,897    | 74%                 | 316       | <b>4</b> %          | 1,712     | 22%                 | 7,925          |

Note: % Totals have been rounded.

Calls Answered During the Month Minus CAF Calls Resulting in Cases Total Calls Not Filed As Cases 5,897 (4,660) 1,237