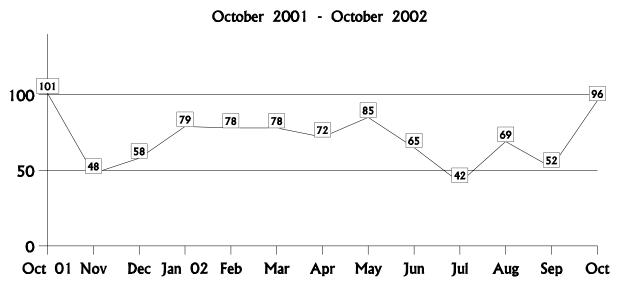

Refunds, savings and credits to consumers resulting from Commission action on behalf of consumers totaled **\$216,024** for the month.

**Consumer Refunds** 

October 2001 - October 2002