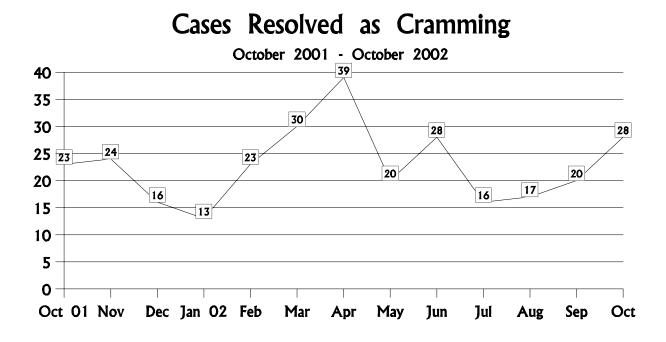

# Cramming Statistics\* October 2002

| New Cases | Prior & New Cases    | \$ Savings to |
|-----------|----------------------|---------------|
| Received  | Resolved as Cramming | Consumers     |
| 67        | 28                   | \$1,626.67    |