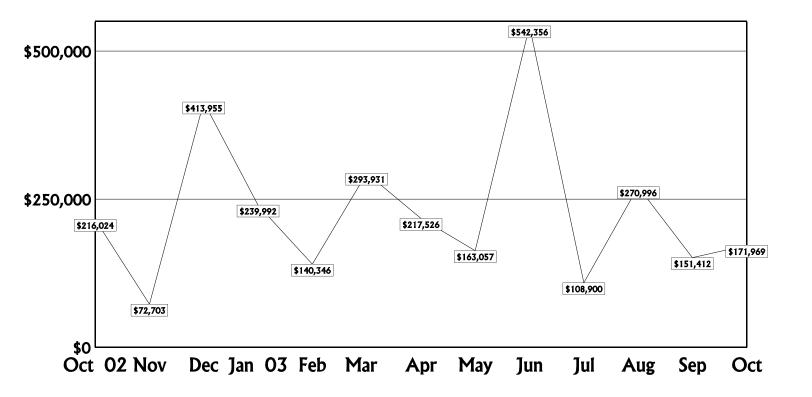

Refunds, savings and credits to consumers resulting from Commission action on behalf of consumers totaled \$171,969 for the month.

#### Consumer Refunds

October 2002 - October 2003

| Consumer Savings                        |                |
|-----------------------------------------|----------------|
| Electric                                | \$<br>3,765.26 |
| Gas                                     | 113.48         |
| Competitive Local Exchange Telephone    | 22,809.09      |
| Local Exchange Telephone                | 42,601.03      |
| Long Distance Telephone                 | 102,479.94     |
| Pay Telephone                           | 189.75         |
| Water & Wastewater                      | 0.00           |
| Non-regulated/Other Consumer Assistance | 10.00          |
| Total                                   | \$171,968.55   |