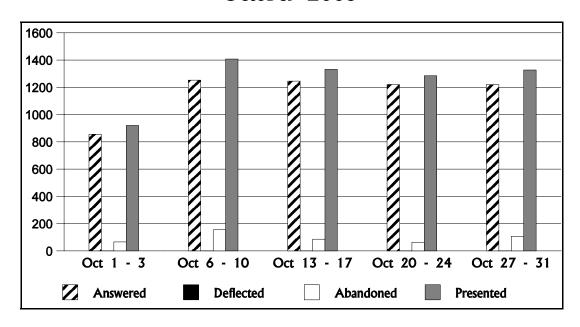

### Total Calls Received - Call Center Statistics October 2003

**Answered:** Number of calls answered by Consumer Affairs' Regulatory Specialists.

**Deflected:** Number of calls originally destined for the PSC's Automated Call Distribution (ACD) Group which were

not answered by a Consumer Affairs Regulatory Specialist: (a) due to a full queue or (b) wait time in

queue was exceeded.

Abandoned: Number of calls offered to the ACD Group but customer hung up while waiting in queue prior to call

being answered.

Presented: Total number of calls answered by Consumer Affairs' Regulatory Specialists, plus the number of calls

abandoned and deflected from the ACD Group.

| Period          | Answered | %<br>Total<br>Calls | Deflected | %<br>Total<br>Calls | Abandoned | %<br>Total<br>Calls | Total<br>Calls |
|-----------------|----------|---------------------|-----------|---------------------|-----------|---------------------|----------------|
| October 1 - 3   | 855      | 93%                 | 0         | 0%                  | 66        | <b>7</b> %          | 921            |
| October 6 - 10  | 1,253    | 89%                 | 0         | 0%                  | 155       | 11%                 | 1,408          |
| October 13 - 17 | 1,246    | 94%                 | 0         | 0%                  | 86        | 6%                  | 1,332          |
| October 20 - 24 | 1,221    | 95%                 | 0         | 0%                  | 64        | 5%                  | 1,285          |
| October 27 - 31 | 1,220    | 92%                 | 0         | 0%                  | 107       | 8%                  | 1,327          |
| Totals          | 5,795    | 92%                 | 0         | 0%                  | 478       | 8%                  | 6,273          |