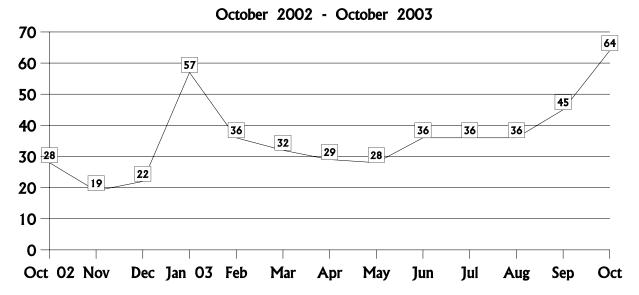

Sprint-Florida, Inc.                                 | 3     | 6            |
| Supra Telecommunications & Information Systems, Inc. | 2     | 33           |
| Talk America Inc.                                    | 1     | 3            |
| Z-Tel Communications, Inc.                           | 0     | 3            |
| All Other Local Companies                            | 2     | 39           |
| Totals                                               | 12    | 117          |

# Cramming Statistics\* October 2003

| New Cases | Prior & New Cases    | \$ Savings to |
|-----------|----------------------|---------------|
| Received  | Resolved as Cramming | Consumers     |
| 43        | 64                   | \$ 3,401.86   |

<sup>\*</sup>Please see Definitions

#### Cases Resolved as Cramming



## Long Distance Telephone Companies Complaint Activity - October 2003

|                                                            | Co       | mplaints Log | ged   | Comp                      | olaints Resolved      |       |
|------------------------------------------------------------|----------|--------------|-------|---------------------------|-----------------------|-------|
| Utility Name                                               | Service* | Billing*     | Total | Apparent Non-infractions* | Apparent Infractions* | Total |
| 1 800 3030 123 AMERICATEL COLLECT                          | 0        | 3            | 3     | 2                         | 2                     | 4     |
| ACC LONG DISTANCE                                          | 1        | 0            | 1     | 0