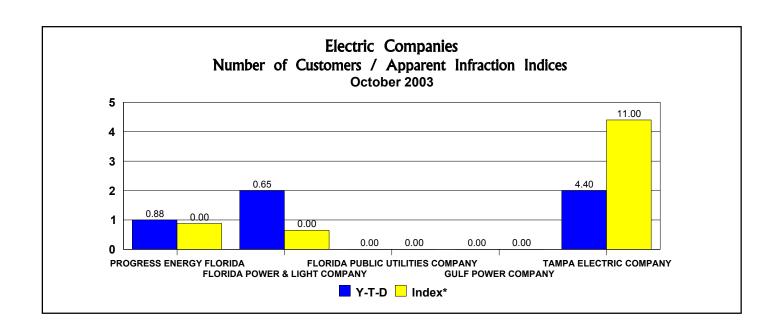

#### **Electric Companies** Number of Customers / Apparent Infraction Indices

|                                  | -                      | Apparent    | Apparent Infractions | Y-T-D                | October 2003         |
|----------------------------------|------------------------|-------------|----------------------|----------------------|----------------------|
|                                  |                        | Infractions | Per 1,000            | Apparent Infractions | Apparent Infractions |
| Utility Name                     | Total Customer Base ** | Y-T-D       | Customers***         | Index*               | Index*               |
| PROGRESS ENERGY FLORIDA          | 1,475,783              | 1           | 0.0007               | 0.88                 | 0.00                 |
| FLORIDA POWER & LIGHT COMPANY    | 4,019,805              | 2           | 0.0005               | 0.65                 | 0.00                 |
| FLORIDA PUBLIC UTILITIES COMPANY | 26,362                 | 0           | 0.0000               | 0.00                 | 0.00                 |
| GULF POWER COMPANY               | 381,522                | 0           | 0.0000               | 0.00                 | 0.00                 |
| TAMPA ELECTRIC COMPANY           | 590,199                | 2           | 0.0034               | 4.40                 | 11.00                |
|                                  |                        |             |                      |                      |                      |
| TOTAL                            | 6,493,671              | 5           | 0.0008               |                      |                      |

\*\*Source - Information supplied by the companies as of December 31, 2002.
\*\*\* Note - Infractions per 1,000 customers is defined as follows: Each company total is based on the company's total apparent infractions divided by its customer base.

The industry total is based on total year-to-date apparent infractions for the industry divided by the total industry customer base.

Electric Outage Related Complaints Filed