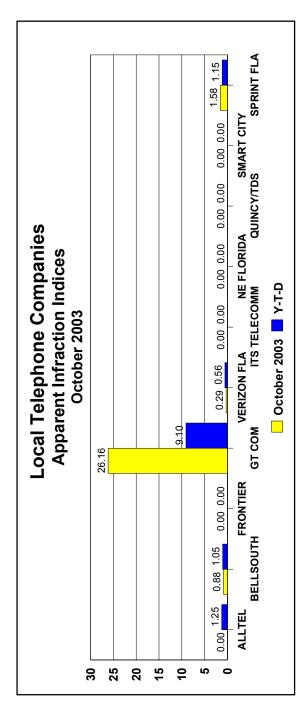

| Number                                                                                                                                                                                                                                                                                                                                                                                                              | Local<br>of Access                                                    | Telepho<br>Lines /                         | Local Telephone Companies ccess Lines / Apparent Infr              | Local Telephone Companies  Number of Access Lines / Apparent Infraction Indices |                                          |
|---------------------------------------------------------------------------------------------------------------------------------------------------------------------------------------------------------------------------------------------------------------------------------------------------------------------------------------------------------------------------------------------------------------------|-----------------------------------------------------------------------|--------------------------------------------|--------------------------------------------------------------------|---------------------------------------------------------------------------------|------------------------------------------|
| Udlfty Name                                                                                                                                                                                                                                                                                                                                                                                                         | Number of Access lines**                                              | Apparent<br>Infractions<br>Y-T-D           | Apparent Infractions Per 1,000 Access lines***                     | Y-T-D<br>Apparent Infractions<br>Index*                                         | October 2003 Apparent Infractions Index* |
| ALLTEL                                                                                                                                                                                                                                                                                                                                                                                                              | 94,744                                                                | -                                          | 0.0106                                                             | 1.25                                                                            | 0.00                                     |
| BELLSOUTH                                                                                                                                                                                                                                                                                                                                                                                                           | 6,230,282                                                             | 55                                         | 0.0088                                                             | 1.05                                                                            | 0.88                                     |
| FRONTIER                                                                                                                                                                                                                                                                                                                                                                                                            | 4,660                                                                 | 0                                          | 0.0000                                                             | 0.00                                                                            | 0.00                                     |
| GT COM (Florala, Gulf & St. Joseph)                                                                                                                                                                                                                                                                                                                                                                                 | 52,221                                                                | 4                                          | 0.0766                                                             | 9.10                                                                            | 26.16                                    |
| VERIZON FLORIDA, INC.                                                                                                                                                                                                                                                                                                                                                                                               | 2,335,821                                                             | =                                          | 0.0047                                                             | 0.56                                                                            | 0.29                                     |
| ITS TELECOMMUNICATIONS SYSTEMS                                                                                                                                                                                                                                                                                                                                                                                      | 3,903                                                                 | 0                                          | 0.0000                                                             | 0.00                                                                            | 0.00                                     |
| NE FLORIDA                                                                                                                                                                                                                                                                                                                                                                                                          | 10,285                                                                | 0                                          | 0.0000                                                             | 0.00                                                                            | 0.00                                     |
| QUINCY/TDS                                                                                                                                                                                                                                                                                                                                                                                                          | 14,351                                                                | 0                                          | 0.0000                                                             | 0.00                                                                            | 0.00                                     |
| SMART CITY TELECOM (Formerly Vista United)                                                                                                                                                                                                                                                                                                                                                                          | 15,689                                                                | 0                                          | 0.0000                                                             | 0.00                                                                            | 0.00                                     |
| SPRINT-FLORIDA                                                                                                                                                                                                                                                                                                                                                                                                      | 2,166,692                                                             | 21                                         | 0.0097                                                             | 1.15                                                                            | 1.58                                     |
| TOTAL                                                                                                                                                                                                                                                                                                                                                                                                               | 10,928,648                                                            | 92                                         | 0.0084                                                             |                                                                                 |                                          |
| * Please see Definitions.                                                                                                                                                                                                                                                                                                                                                                                           |                                                                       |                                            |                                                                    |                                                                                 |                                          |
| **Source - PSC Comparative Rate Statistics Report for the Year 2002. ***Note - Apparent Infractions per 1,000 access lines is defined as follows: Each company total is based on the company's total apparent infractions divided by its total or total or total recess lines. The industry total is based on total year-to-date apparent infractions for the industry divided by the total number of access lines. | Year 2002.<br>efined as follows: Each o<br>ased on total year-to-data | ompany total Is ba<br>e apparent Infractio | sed on the company's total app<br>ns for the Industry divided by i | went infractions divided by its tota<br>the total number of access lines for    | /<br>- the                               |
| Industry.                                                                                                                                                                                                                                                                                                                                                                                                           |                                                                       |                                            |                                                                    |                                                                                 |                                          |