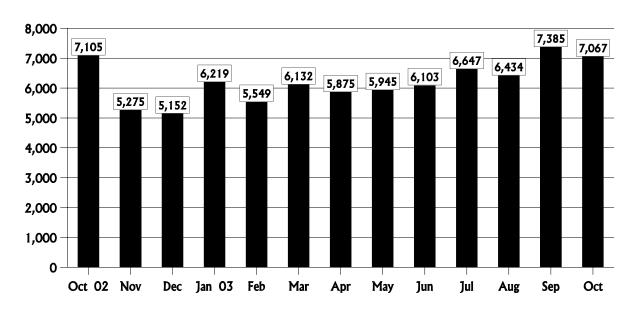

#### Consumer Activity Overview - October 2003

| Complaints Received & Entered into CATS                            |       | 2,735        |              |
|--------------------------------------------------------------------|-------|--------------|--------------|
| Electric                                                           | 72    |              |              |
| Gas                                                                | 34    |              |              |
| Competitive Local Exchange Telephone                               | 306   |              |              |
| Local Exchange Telephone                                           | 307   |              |              |
| Long Distance Telephone                                            | 495   |              |              |
| Pay Telephone                                                      | 6     |              |              |
| Shared Tenant                                                      | 0     |              |              |
| Water & Wastewater                                                 | 29    |              |              |
| Non-regulated or Noncertificated Company Complaints Received       | 171   |              |              |
| Telephone Transfer-Connects (Calls Transferred to Utilities)       | 1,056 |              |              |
| E-Transfers (E-mails sent to Utilities from the PSC Website)       | 156   |              |              |
| Cases Received / Closed Under 3 Day Rule                           | 103   |              |              |
| Electric                                                           | 49    |              |              |
| Gas                                                                | 0     |              |              |
| Telecommunications                                                 | 54    |              |              |
| Water / Wastewater                                                 | 0     |              |              |
| Information Requests Received & Entered into CATS                  |       | <u>2,625</u> |              |
| Total Cases Received & Entered into CATS                           |       |              | 5,360        |
| Telephone Calls and Telephone Transfer-Connects Not Filed As Cases |       |              | <u>1,707</u> |
| Total Consumer Contacts Handled                                    |       |              | 7,067        |

Public Service Commission Total Consumer Contacts October 2002 - October 2003