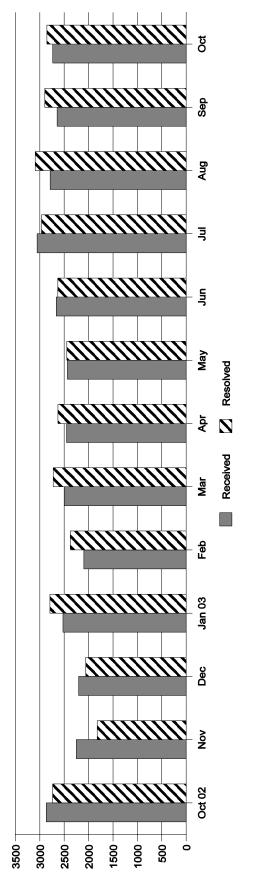

Note: % Totals have been rounded.

Calls Answered During the Month (CAF) Minus Calls Resulting in Cases (CAF) Total Calls Not Filed As Cases (CAF) 5,795 (4,223) 1,572

Total Complaints Received/Resolved by Month\* October 2002 - October 2003

|          | Oct<br>02 | Nov   | Dec   | Jan<br>03 | Feb   | Mar   | Apr   | Мау   | Jun   | Jul   | Aug   | Sep   | Oct   |
|----------|-----------|-------|-------|-----------|-------|-------|-------|-------|-------|-------|-------|-------|-------|
| Received | 2,868     | 2,253 | 2,205 | 2,526     | 2,098 | 2,499 | 2,452 | 2,436 | 2,664 | 3,055 | 2,788 | 2,645 | 2,735 |
| Resolved | 2,737     | 1,825 | 2,058 | 2,793     | 2,377 | 2,727 | 2,629 | 2,447 | 2,631 | 2,965 | 3,096 | 2,898 | 2,855 |

\*Complaints resolved consists of cases closed from the present and previous months. Some cases resolved were received in a prior period, and some cases received will not be resolved until a future period.