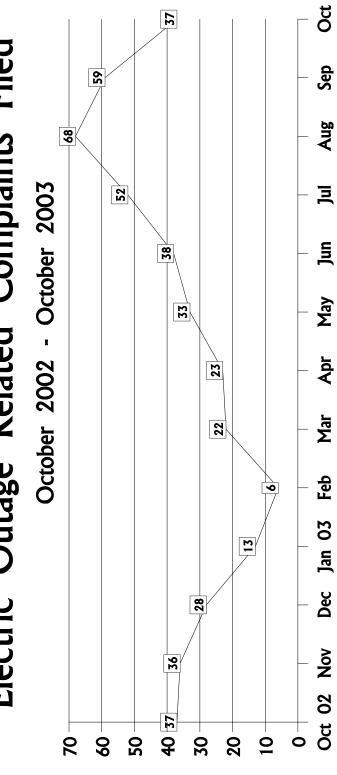

The industry total is based on total year-to-date apparent infractions for the industry divided by the total industry customer base.

Electric Outage Related Complaints Filed