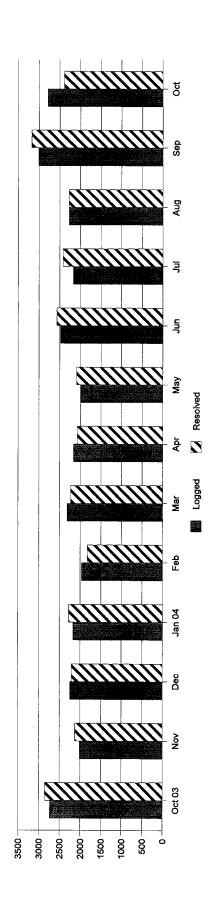

Total Complaints Logged/Resolved by Month\* October 2003 - October 2004

|          | Oct   | Nov   | Dec   | Jan<br>04 | Feb   | Mar   | Apr   | Мау   | un(   | Jul   | Aug   | Sep   | Oct   |
|----------|-------|-------|-------|-----------|-------|-------|-------|-------|-------|-------|-------|-------|-------|
| Logged   | 2,735 | 2,015 | 2,242 | 2,172     | 1,967 | 2,317 | 2,161 | 1,987 | 2,474 | 2,175 | 2,274 | 3,008 | 2,785 |
| Resolved | 2,855 | 2,127 | 2,210 | 2,279     | 1,832 | 2,233 | 2,073 | 2,095 | 2,566 | 2,416 | 2,273 | 3,179 | 2,391 |

\*The term "Complaints Resolved" includes cases resolved from the present and previous months. Some cases resolved were logged in a prior period, and some cases logged will not be resolved until a future period.