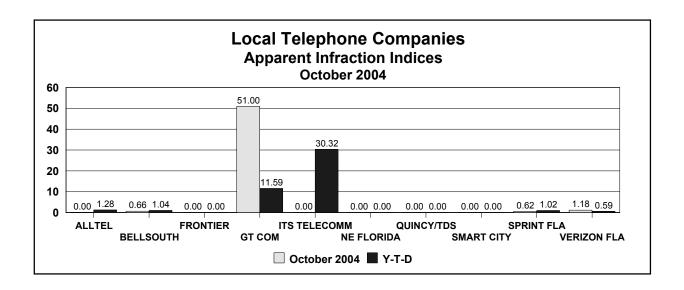

#### Local Telephone Companies Number of Access Lines / Apparent Infraction Indices

| Utility Name                               | Number of Access lines** | Apparent<br>Infractions<br>Y-T-D | Apparent Infractions Per 1,000 Access lines*** | Y-T-D Apparent Infractions Index* | October 2004 Apparent Infractions Index* |
|--------------------------------------------|--------------------------|----------------------------------|------------------------------------------------|-----------------------------------|------------------------------------------|
| ALLTEL                                     | 94,294                   | 1                                | 0.0106                                         | 1.28                              | 0.00                                     |
| BELLSOUTH                                  | 6,051,936                | 52                               | 0.0086                                         | 1.04                              | 0.66                                     |
| FRONTIER                                   | 4,576                    | 0                                | 0.0000                                         | 0.00                              | 0.00                                     |
| GT COM (Florala, Gulf & St. Joseph)        | 52,081                   | 5                                | 0.0960                                         | 11.59                             | 51.00                                    |
| ITS TELECOMMUNICATIONS SYSTEMS             | 3,982                    | 1                                | 0.2511                                         | 30.32                             | 0.00                                     |
| NE FLORIDA                                 | 10,227                   | 0                                | 0.0000                                         | 0.00                              | 0.00                                     |
| QUINCY/TDS                                 | 14,192                   | 0                                | 0.0000                                         | 0.00                              | 0.00                                     |
| SMART CITY TELECOM (Formerly Vista United) | 15,328                   | 0                                | 0.0000                                         | 0.00                              | 0.00                                     |
| SPRINT-FLORIDA                             | 2,131,285                | 18                               | 0.0084                                         | 1.02                              | 0.62                                     |
| VERIZON FLORIDA, INC.                      | 2,247,512                | 11                               | 0.0049                                         | 0.59                              | 1.18                                     |
|                                            |                          |                                  |                                                |                                   |                                          |
| TOTAL                                      | 10,625,413               | 88                               | 0.0083                                         |                                   |                                          |

<sup>\*</sup> Please see Definitions.

<sup>\*\*\*</sup>Note - Apparent Infractions per 1,000 access lines is defined as follows: Each company total is based on the company's total apparent infractions divided by its total number of access lines. The industry total is based on total year-to-date apparent infractions for the industry divided by the total number of access lines for the industry.

<sup>\*\*</sup>Source - PSC Comparative Rate Statistics Report for the Year 2003, as of December 31, 2003.