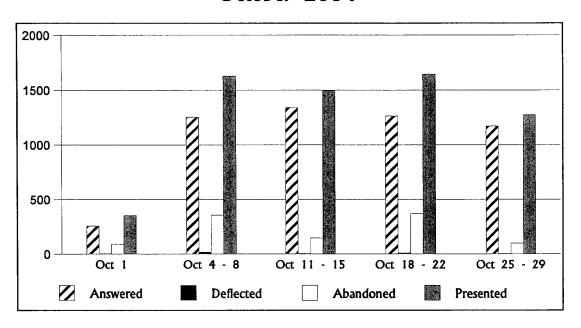

#### Total Calls Received - Call Center Statistics October 2004

Answered:

Number of calls answered by Consumer Affairs' Regulatory Specialists.

Deflected:

Number of calls originally destined for the PSC's Automated Call Distribution (ACD) Group which were not answered by a Consumer Affairs Regulatory Specialist: (a) due to a full queue or (b) wait time in

queue was exceeded.

Abandoned:

Number of calls offered to the ACD Group but customer hung up while waiting in queue prior to call

being answered.

Presented:

Total number of calls answered by Consumer Affairs' Regulatory Specialists, plus the number of calls

abandoned and deflected from the ACD Group.

| Period          | Answered | %<br>Total<br>Calls | Deflected | %<br>Total<br>Calls | Abandoned | %<br>Total<br>Calls | Total<br>Calls |
|-----------------|----------|---------------------|-----------|---------------------|-----------|---------------------|----------------|
| October 1       | 258      | 73%                 | 4         | 1%                  | 92        | 26%                 | 354            |
| October 4 - 8   | 1,253    | 77%                 | 19        | 1%                  | 357       | 22%                 | 1,629          |
| October 11 - 15 | 1,341    | 90%                 | 6         | 0%                  | 148       | 10%                 | 1,495          |
| October 18 - 22 | 1,264    | 77%                 | 11        | 1%                  | 372       | 23%                 | 1,647          |
| October 25 - 29 | 1,171    | 92%                 | 3         | 0%                  | 99        | 8%                  | 1,273          |
| Totals          | 5,287    | 83%                 | 43        | 1%                  | 1,068     | 17%                 | 6,398          |

Note: % Totals have been rounded.

| Calls Answered During the Month (RCA) | 5,287   |
|---------------------------------------|---------|
| Minus Calls Resulting in Cases (RCA)  | (3,990) |
| Total Calls Not Filed As Cases (RCA)  | 1,297   |