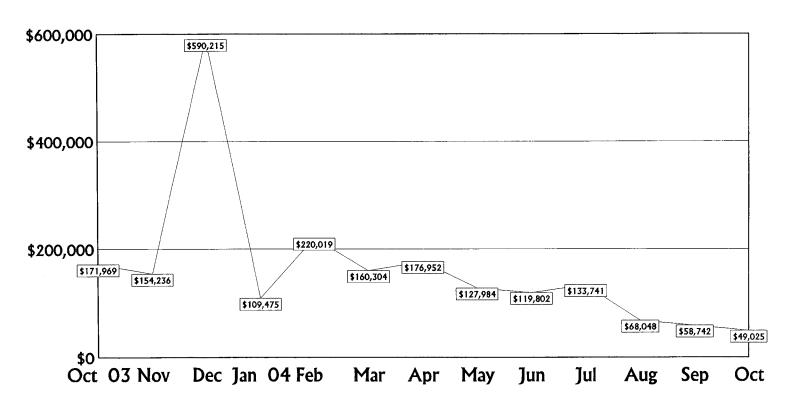

Refunds, savings and credits to consumers resulting from Commission action on behalf of consumers totaled \$49,025 for the month.

#### **Consumer Refunds**

October 2003 - October 2004

| \$ 5,018.14 |
|-------------|
| 124.76      |
| 9,970.99    |
| 11,181.51   |
| 21,001.16   |
| 2.00        |
| 1,726.55    |
| 0.00        |
| \$49,025.11 |
|             |

Public Service Commission Total Consumer Contacts October 2003 - October 2004