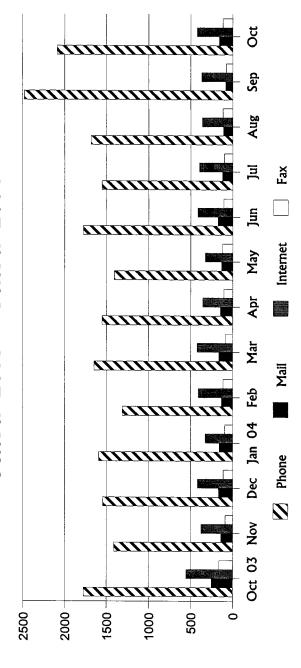

| Oct       | 2,086                                                      | 651  | 422      | 118        | 2,785                   |
|-----------|------------------------------------------------------------|------|----------|------------|-------------------------|
| Sep       | 2,476                                                      | 85   | 370      | 77         | 3,008 2,785             |
| Aug       | 1,684                                                      | 111  | 361      | 118        | 2,274                   |
| Ju[       | 1,553                                                      | 123  | 396      | 103        | 2,175                   |
| Jun       | 1,774                                                      | 176  | 416      | 108        | 2,474                   |
| May       | ,589 1,311 1,646 1,551 1,405 1,774 1,553 1,684 2,476 2,086 | 134  | 327      | 121        | 1,987 2,474 2,175 2,274 |
| Apr       | 1,551                                                      | 148  | 356      | 106        | 2,172 1,967 2,317 2,161 |
| Mar       | 1,646                                                      | 166  | 420      | 85         | 2,317                   |
| Feb       | 1,311                                                      | 135  | 407      | 114        | 196'1                   |
| Jan<br>04 | 1,589                                                      | 160  | 326      | <i>L</i> 6 | 2,172                   |
| Dec       | 1,544                                                      | 170  | 417      | 111        | 2,242                   |
| Nov       | 1,772   1,412   1,544                                      | 139  | 375      | 89         | 2,015                   |
| Oct       | 1,772                                                      | 251  | 550      | 162        | Total 2,735 2,015 2,242 |
|           | Phone                                                      | Mail | Internet | Fax        | Total                   |