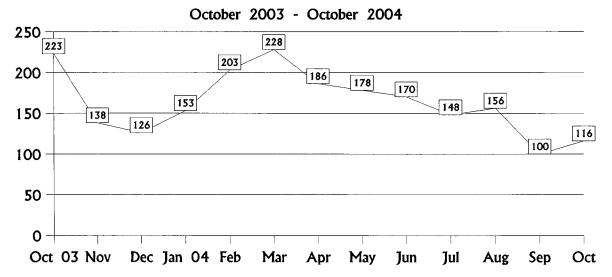

| \$ 5,018.14 |
|-------------|
| 124.76      |
| 9,970.99    |
| 11,181.51   |
| 21,001.16   |
| 2.00        |
| 1,726.55    |
| 0.00        |
| \$49,025.11 |
|             |

Public Service Commission Total Consumer Contacts October 2003 - October 2004