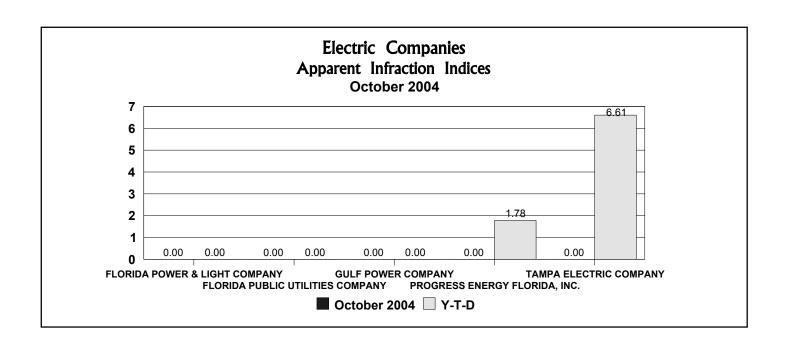

#### Electric Companies Number of Customers / Apparent Infraction Indices

|                                  |                        | Apparent<br>Infractions | Apparent Infractions Per 1,000 | Y-T-D Apparent Infractions | October 2004 Apparent Infractions |
|----------------------------------|------------------------|-------------------------|--------------------------------|----------------------------|-----------------------------------|
| Utility Name                     | Total Customer Base ** | Y-T-D                   | Customers***                   | Index*                     | Index*                            |
| FLORIDA POWER & LIGHT COMPANY    | 4,092,796              | 0                       | 0.0000                         | 0.00                       | 0.00                              |
| FLORIDA PUBLIC UTILITIES COMPANY | 26,242                 | 0                       | 0.0000                         | 0.00                       | 0.00                              |
| GULF POWER COMPANY               | 388,253                | 0                       | 0.0000                         | 0.00                       | 0.00                              |
| PROGRESS ENERGY FLORIDA, INC.    | 1,478,653              | 2                       | 0.0014                         | 1.78                       | 0.00                              |
| TAMPA ELECTRIC COMPANY           | 597,932                | 3                       | 0.0050                         | 6.61                       | 0.00                              |
| TOTAL                            | 6,583,876              | 5                       | 0.0008                         |                            |                                   |

\*Please see Definitions.

\*\*Source - PSC's Facts and Figures of the Florida Utility Industry 2004, based on 2003 averages.

<sup>\*\*\*</sup> Note - Infractions per 1,000 customers is defined as follows: Each company total is based on the company's total apparent infractions divided by its customer base.

The industry total is based on total year-to-date apparent infractions for the industry divided by the total industry customer base.