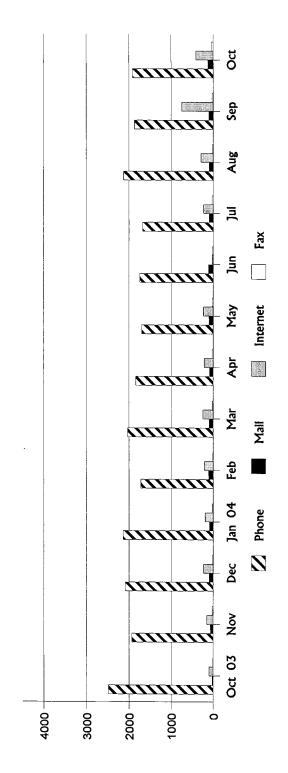

# How Information Requests Were Received Phone, Mail, Internet and Fax October 2003 - October 2004

| Oct       | 1,911                                                             | 130  | 415      | 38  | 2,494                                                             |
|-----------|-------------------------------------------------------------------|------|----------|-----|-------------------------------------------------------------------|
| Sep       | 1,866                                                             | 108  | 745      | 90  | 2,749                                                             |
| Aug       | 2,125                                                             | 66   | 293      | 22  | 2,539                                                             |
| Jul       | 1,674                                                             | 66   | 229      | 32  | 2,034                                                             |
| Jun       | 1,742                                                             | 611  | 226      | 17  | 2,108                                                             |
| May       | 2,088 2,138 1,719 2,030 1,841 1,698 1,742 1,674 2,125 1,866 1,911 | 104  | 238      | 19  | 2,436 2,450 2,051 2,399 2,172 2,059 2,108 2,034 2,539 2,749 2,494 |
| Apr       | 1,841                                                             | 06   | 214      | 27  | 2,172                                                             |
| Mar       | 2,030                                                             | 95   | 249      | 25  | 2,399                                                             |
| Feb       | 1,719                                                             | 111  | 210      | 11  | 2,051                                                             |
| Jan<br>04 | 2,138                                                             | 06   | 198      | 24  | 2,450                                                             |
| Dec       | 2,088                                                             | 26   | 230      | 21  | 2,436                                                             |
| Nov       | 1,935                                                             | 89   | 156      | 22  | 2,181                                                             |
| Oct       | Phone 2,488 1,935                                                 | 23   | 102      | 12  | Total 2,625 2,181                                                 |
|           | Phone                                                             | Mail | Internet | Fax | Total                                                             |