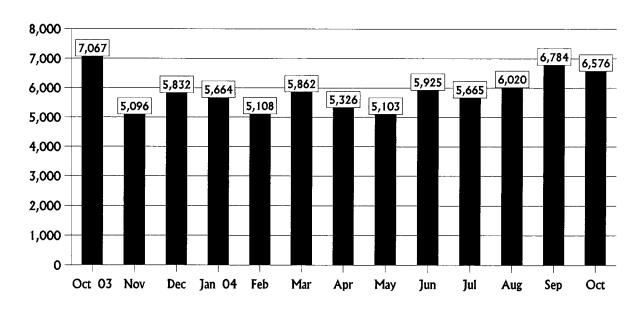

#### Consumer Activity Overview - October 2004

| Complaints Received & Entered into CATS                                  |     |       | 2,785 |       |
|--------------------------------------------------------------------------|-----|-------|-------|-------|
| Electric                                                                 |     | 123   |       |       |
| Gas                                                                      |     | 22    |       |       |
| Competitive Local Exchange Telephone                                     |     | 217   |       |       |
| Local Exchange Telephone                                                 |     | 179   |       |       |
| Long Distance Telephone                                                  |     | 314   |       |       |
| Pay Telephone                                                            |     | 4     |       |       |
| Shared Tenant                                                            |     | 0     |       |       |
| Water & Wastewater                                                       |     | 28    |       |       |
| Non-certificated Company Complaints Logged                               |     | 17    |       |       |
| Electric                                                                 | 0   |       |       |       |
| Gas                                                                      | 0   |       |       |       |
| Telecommunications                                                       | 1   |       |       |       |
| Water / Wastewater                                                       | 0   |       |       |       |
| Industry Unknown                                                         | 16  |       |       |       |
| Telephone Transfer-Connects (Calls Transferred to Utilities)             |     | 1,635 |       |       |
| Electric                                                                 | 846 | •     |       |       |
| Gas                                                                      | 0   |       |       |       |
| Telecommunications                                                       | 789 |       |       |       |
| Water / Wastewater                                                       | 0   |       |       | İ     |
| E-Transfers (E-mails sent to Utilities from the PSC Web site)            |     | 131   |       |       |
| Electric                                                                 | 55  |       |       |       |
| Gas                                                                      | 1   |       |       |       |
| Telecommunications                                                       | 75  |       |       |       |
| Water / Wastewater                                                       | 0   |       |       |       |
| Cases Received / Closed Under 3 Day Rule                                 |     | 115   |       |       |
| Electric                                                                 | 77  |       |       |       |
| Gas                                                                      | 0   |       |       |       |
| Telecommunications                                                       | 38  |       |       |       |
| Water / Wastewater                                                       | 0   |       |       |       |
| Information Requests Received & Entered into CATS                        |     |       | 2,494 |       |
| Total New Cases Received & Entered into CATS                             |     |       |       | 5,279 |
| Telephone Calls Not Filed As Cases (Call backs on Active/Inactive Cases) |     |       |       | 406   |
| Telephone Calls Not Entered into CATS                                    |     |       |       | 891   |
| Total Consumer Contacts Handled                                          |     |       |       | 6,576 |

| \$ 5,018.14 |
|-------------|
| 124.76      |
| 9,970.99    |
| 11,181.51   |
| 21,001.16   |
| 2.00        |
| 1,726.55    |
| 0.00        |
| \$49,025.11 |
|             |

Public Service Commission Total Consumer Contacts October 2003 - October 2004