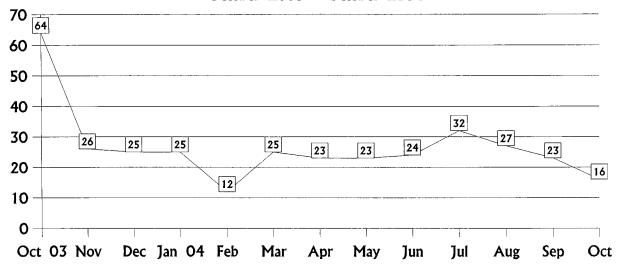

Refunds, savings and credits to consumers resulting from Commission action on behalf of consumers totaled \$49,025 for the month.

#### **Consumer Refunds**

October 2003 - October 2004

| \$ 5,018.14 |
|-------------|
| 124.76      |
| 9,970.99    |
| 11,181.51   |
| 21,001.16   |
| 2.00        |
| 1,726.55    |
| 0.00        |
| \$49,025.11 |
|             |

Public Service Commission Total Consumer Contacts October 2003 - October 2004