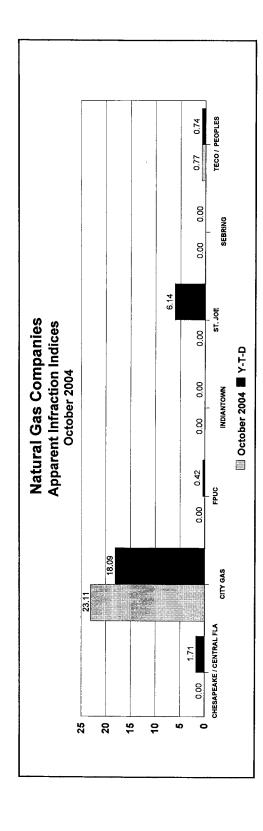

| Natural Gas Companies Number of Customers / Apparent Infraction Indices                          | Natural Gas Companies<br>ıstomers / Apparent Inf                     | npanies<br>rent Infrac           | tion Indices                                       |                                         |                                          |
|--------------------------------------------------------------------------------------------------|----------------------------------------------------------------------|----------------------------------|----------------------------------------------------|-----------------------------------------|------------------------------------------|
| Udiliv Name                                                                                      | Number of Customers**                                                | Apparent<br>Infractions<br>Y-T-D | Apparent Infractions<br>Per 1,000<br>Customers *** | Y-T-D<br>Apparent Infractions<br>Index* | October 2004 Apparent infractions index* |
| CHESAPEAKE UTILITIES, FLORIDA DIVISION OF (CENTRAL FLORIDA GAS)                                  | 11,741                                                               | -                                | 0.085                                              | 17.1                                    | 00:0                                     |
| CITY GAS COMPANY OF FLORIDA                                                                      | 98,171                                                               | 6                                | 0.092                                              | 18.09                                   | 23.11                                    |
| FLORIDA PUBLIC UTILITIES COMPANY                                                                 | 47,875                                                               | - 1                              | 0.021                                              | 0.42                                    | 00'0                                     |
| INDIANTOWN                                                                                       | 1/9                                                                  | 0                                | 0.000                                              | 0.00                                    | 00:0                                     |
| ST. JOE NATURAL GAS COMPANY                                                                      | 3,274                                                                | 3,274                            | 0.305                                              | 6.14                                    | 00'0                                     |
| SEBRING                                                                                          | 625                                                                  | o                                | 0000                                               | 00:00                                   | 0.00                                     |
| TAMPA ELECTRIC COMPANY (TECO) D/B/A PEOPLES GAS SYSTEM                                           | 299,924                                                              | =                                | 0.037                                              | 0.74                                    | 0.77                                     |
| INDUSTRY TOTAL                                                                                   | 462,281                                                              | 23                               | 0:050                                              |                                         |                                          |
| ns.<br>No. 040003-GU, Purchased<br>t Infractions per 1,000 cust<br>parent infractions divided by | (as of December 2003)<br>I is based on the compon total year-to-date | .).<br>any's                     |                                                    |                                         |                                          |
| apparent infractions for the industry divided by the total industry customer base.               |                                                                      |                                  |                                                    |                                         |                                          |