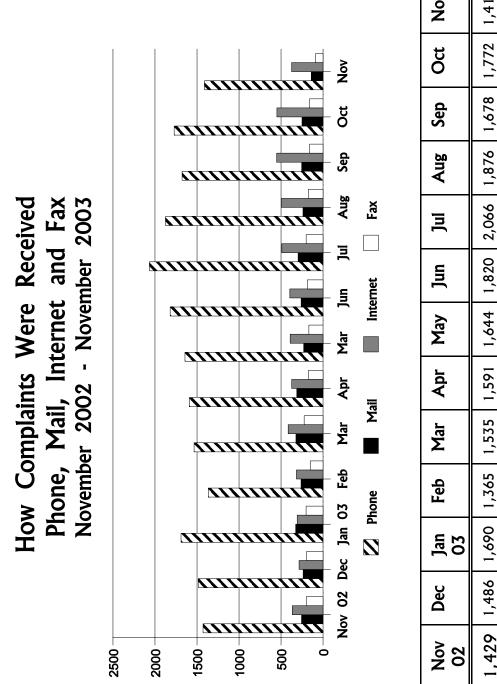

| How Cases Were Received | Complaints | Information Requests | Total Cases |
|-------------------------|------------|----------------------|-------------|
| Phone                   | 1,412      | 1,935                | 3,347       |
| Mail                    | 139        | 68                   | 207         |
| Internet                | 375        | 156                  | 531         |
| Fax                     | 89         | 22                   | 111         |
| Totals                  | 2,015      | 2,181                | 4,196       |

Total Complaints Received/Resolved by Month\* November 2002 - November 2003

|          | Nov<br>02   | Dec   | Jan<br>03 | Feb   | Mar   | Apr   | Mar Apr May                                                       | Jun   | Jul   | Jul Aug Sep | Sep   | Oct   | Nov   |
|----------|-------------|-------|-----------|-------|-------|-------|-------------------------------------------------------------------|-------|-------|-------------|-------|-------|-------|
| Phone    | 1,429 1,486 | 1,486 | 1,690     | 1,365 | 1,535 | 1,591 | 1,690 1,365 1,535 1,591 1,644 1,820 2,066 1,876 1,678 1,772 1,412 | 1,820 | 2,066 | 1,876       | 1,678 | 1,772 | 1,412 |
| Mail     | 257         | 237   | 326       | 262   | 323   | 313   | 231                                                               | 261   | 297   | 240         | 254   | 251   | 139   |
| Internet | 367         | 286   | 308       | 318   | 416   | 374   | 392                                                               | 395   | 491   | 496         | 553   | 550   | 375   |
| Fax      | 200         | 961   | 202       | 153   | 225   | 174   | 169                                                               | 188   | 201   | 176         | 160   | 162   | 89    |
| Total    | 2,253 2,205 | 2,205 | 2,526     | 2,098 | 2,499 | 2,452 | 2,526 2,098 2,499 2,452 2,436 2,664 3,055 2,788 2,645 2,735 2,015 | 2,664 | 3,055 | 2,788       | 2,645 | 2,735 | 2,015 |