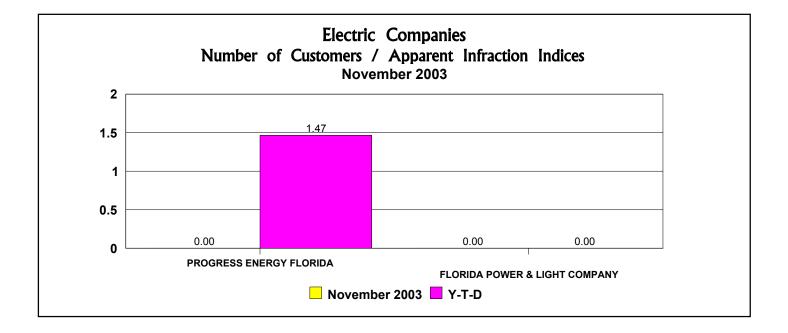

\*\*Does not include non-certificated complaints received, complaints received via the telephone transfer-connect or e-transfer process, nor complaints received and closed under the three-day rule.

| Nu                               | mber of Customers      | ric Compa<br>s / Appar           |                                                   | Indices                                 |                                                 |
|----------------------------------|------------------------|----------------------------------|---------------------------------------------------|-----------------------------------------|-------------------------------------------------|
| Utility Name                     | Total Customer Base ** | Apparent<br>Infractions<br>Y-T-D | Apparent Infractions<br>Per 1,000<br>Customers*** | Y-T-D<br>Apparent Infractions<br>Index* | November 2003<br>Apparent Infractions<br>Index* |
| FLORIDA POWER & LIGHT COMPANY    | 4,019,805              | 2                                | 0.0005                                            | 1.08                                    | 0.00                                            |
| FLORIDA PUBLIC UTILITIES COMPANY | 26,362                 | 0                                | 0.0000                                            | 0.00                                    | 0.00                                            |
| GULF POWER COMPANY               | 381,522                | 0                                | 0.0000                                            | 0.00                                    | 0.00                                            |
| PROGRESS ENERGY FLORIDA, INC.    | 1,475,783              | 1                                | 0.0007                                            | 1.47                                    | 0.00                                            |
| TAMPA ELECTRIC COMPANY           | 590,199                | 0                                | 0.0000                                            | 0.00                                    | 0.00                                            |
| TOTAL                            | 6,493,671              | 3                                | 0.0005                                            |                                         |                                                 |