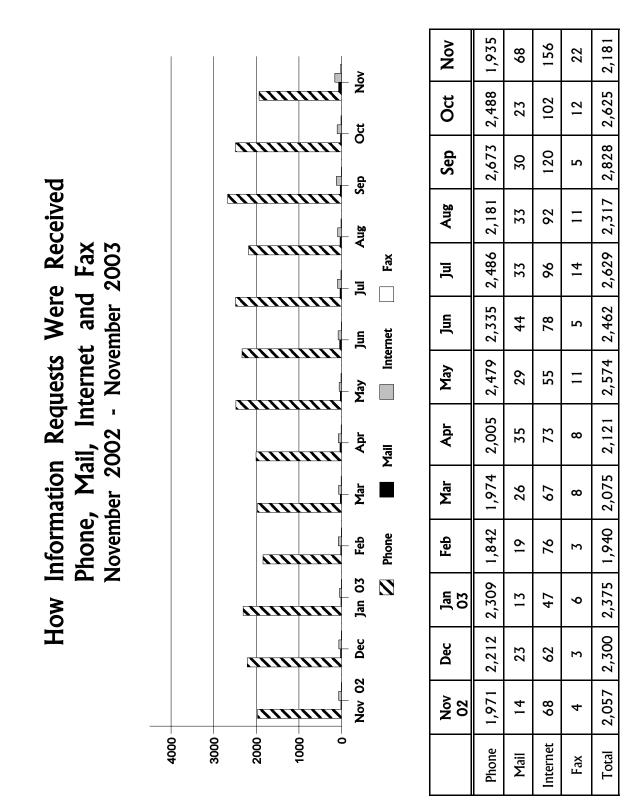

| How Cases Were Received | Complaints | Information Requests | Total Cases |
|-------------------------|------------|----------------------|-------------|
| Phone                   | 1,412      | 1,935                | 3,347       |
| Mail                    | 139        | 68                   | 207         |
| Internet                | 375        | 156                  | 531         |
| Fax                     | 89         | 22                   | 111         |
| Totals                  | 2,015      | 2,181                | 4,196       |