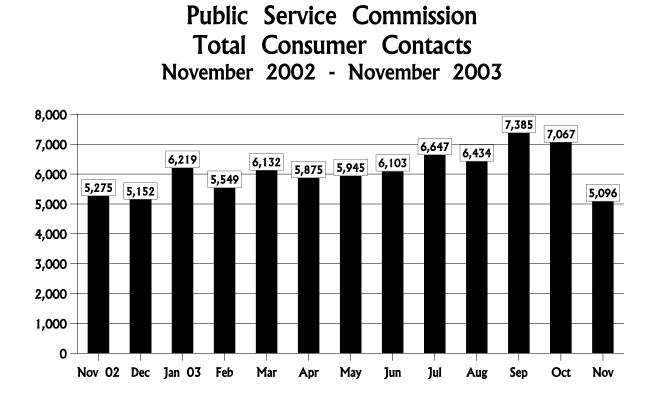

# Consumer Activity Overview - November 2003

| Complaints Received & Entered into CATS                            |     | 2,015        |       |
|--------------------------------------------------------------------|-----|--------------|-------|
| Electric                                                           | 51  |              |       |
| Gas                                                                | 26  |              |       |
| Competitive Local Exchange Telephone                               | 279 |              |       |
| Local Exchange Telephone                                           | 224 |              |       |
| Long Distance Telephone                                            | 315 |              |       |
| Pay Telephone                                                      | 1   |              |       |
| Shared Tenant                                                      | 0   |              |       |
| Water & Wastewater                                                 | 16  |              |       |
| Non-certificated Company Complaints Received                       | 15  |              |       |
| Telephone Transfer-Connects (Calls Transferred to Utilities)       | 874 |              |       |
| E-Transfers (E-mails sent to Utilities from the PSC Website)       | 131 |              |       |
| Cases Received / Closed Under 3 Day Rule                           | 83  |              |       |
| Electric                                                           | 40  |              |       |
| Gas                                                                | 0   |              |       |
| Telecommunications                                                 | 43  |              |       |
| Water / Wastewater                                                 | 0   |              |       |
| Information Requests Received & Entered into CATS                  |     | <u>2,181</u> |       |
| Total Cases Received & Entered into CATS                           |     |              | 4,196 |
| Telephone Calls and Telephone Transfer-Connects Not Filed As Cases |     |              | 900   |
| Total Consumer Contacts Handled                                    |     |              | 5,096 |