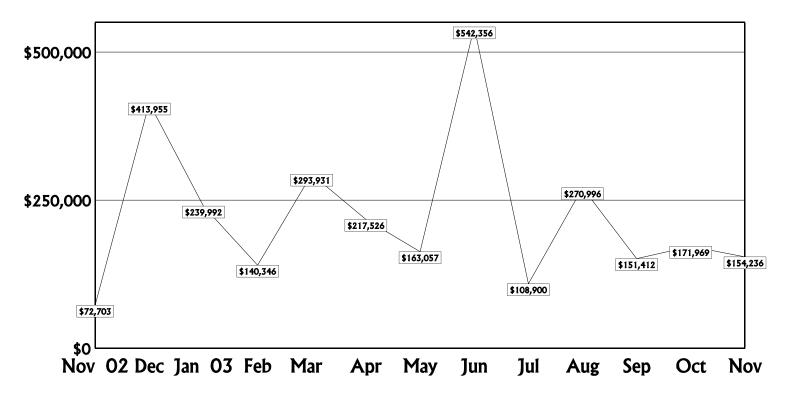

Refunds, savings and credits to consumers resulting from Commission action on behalf of consumers totaled \$154,236 for the month.

# **Consumer Refunds**

November 2002 - November 2003