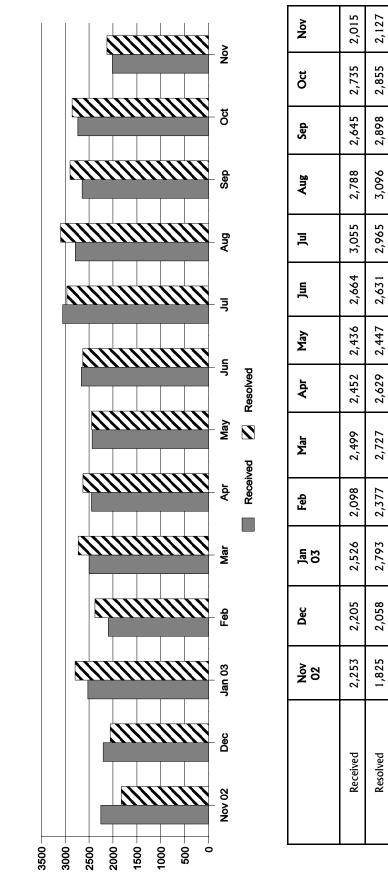

Total Complaints Received/Resolved by Month\* November 2002 - November 2003

|          | Nov<br>02   | Dec   | Jan<br>03 | Feb   | Mar   | Apr   | Mar Apr May                                                       | Jun   | Jul   | Jul Aug Sep | Sep   | Oct   | Nov   |
|----------|-------------|-------|-----------|-------|-------|-------|-------------------------------------------------------------------|-------|-------|-------------|-------|-------|-------|
| Phone    | 1,429 1,486 | 1,486 | 1,690     | 1,365 | 1,535 | 1,591 | 1,690 1,365 1,535 1,591 1,644 1,820 2,066 1,876 1,678 1,772 1,412 | 1,820 | 2,066 | 1,876       | 1,678 | 1,772 | 1,412 |
| Mail     | 257         | 237   | 326       | 262   | 323   | 313   | 231                                                               | 261   | 297   | 240         | 254   | 251   | 139   |
| Internet | 367         | 286   | 308       | 318   | 416   | 374   | 392                                                               | 395   | 491   | 496         | 553   | 550   | 375   |
| Fax      | 200         | 961   | 202       | 153   | 225   | 174   | 169                                                               | 188   | 201   | 176         | 160   | 162   | 89    |
| Total    | 2,253 2,205 | 2,205 | 2,526     | 2,098 | 2,499 | 2,452 | 2,526 2,098 2,499 2,452 2,436 2,664 3,055 2,788 2,645 2,735 2,015 | 2,664 | 3,055 | 2,788       | 2,645 | 2,735 | 2,015 |