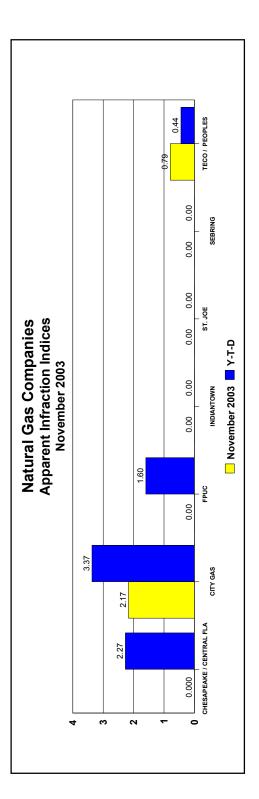

\*\*\*The nine complaints logged against Florida Gas Transmission Company relate to natural gas safety.

| Number of Cu                                                                                                                                                                                                                                                                                                           | Natural Gas Companies<br>Number of Customers / Apparent Infraction Indices | mpanies<br>arent Infra           | ction Indices                                      |                                         |                                                 |
|------------------------------------------------------------------------------------------------------------------------------------------------------------------------------------------------------------------------------------------------------------------------------------------------------------------------|----------------------------------------------------------------------------|----------------------------------|----------------------------------------------------|-----------------------------------------|-------------------------------------------------|
| Lidility. Name                                                                                                                                                                                                                                                                                                         | Number of<br>Customers**                                                   | Apparent<br>Infractions<br>Y-T-D | Apparent Infractions<br>Per 1,000<br>Customers *** | Y-T-D<br>Apparent Infractions<br>Index* | November 2003<br>Apparent Infractions<br>Index* |
| CHESAPEAKE UTILITIES, FLORIDA DIVISION OF (CENTRAL FLORIDA GAS)                                                                                                                                                                                                                                                        | 10,774                                                                     | -                                | 0.093                                              | 2.27                                    | 0.000                                           |
| CITY GAS COMPANY OF FLORIDA                                                                                                                                                                                                                                                                                            | 101,724                                                                    | 14                               | 0.138                                              | 3.37                                    | 2.17                                            |
| FLORIDA PUBLIC UTILITIES COMPANY                                                                                                                                                                                                                                                                                       | 45,945                                                                     | 3                                | 0.065                                              | 1.60                                    | 0.00                                            |
| INDIANTOWN                                                                                                                                                                                                                                                                                                             | 662                                                                        | 0                                | 0.000                                              | 0.00                                    | 0.00                                            |
| ST. JOE NATURAL GAS COMPANY                                                                                                                                                                                                                                                                                            | 3,335                                                                      | 0                                | 0.000                                              | 0.00                                    | 0.00                                            |
| SEBRING                                                                                                                                                                                                                                                                                                                | 576                                                                        | 0                                | 0.000                                              | 0.00                                    | 0.00                                            |
| TAMPA ELECTRIC COMPANY (TECO) D/B/A PEOPLES GAS SYSTEM                                                                                                                                                                                                                                                                 | 277,527                                                                    | 5                                | 0.018                                              | 0.44                                    | 0.79                                            |
|                                                                                                                                                                                                                                                                                                                        |                                                                            |                                  |                                                    |                                         |                                                 |
| NDUSTRY TOTAL<br>Please as Definitions<br>**Source - Annual Reports filed with the PSC as of December 31, 2002.                                                                                                                                                                                                        | 440,543                                                                    | 23                               | 0.052                                              |                                         |                                                 |
| ••••Note - Apparent infractions per 1,000 customers is defined as follows: Each company total is based on the company's total apparent infractions divided by it's customer base. The industry total is based on total year-to-date apparent infractions for the industry divided by the total industry customer base. | ny total is based on the com<br>based on total year-to-date<br>b.          | pany's                           |                                                    |                                         |                                                 |