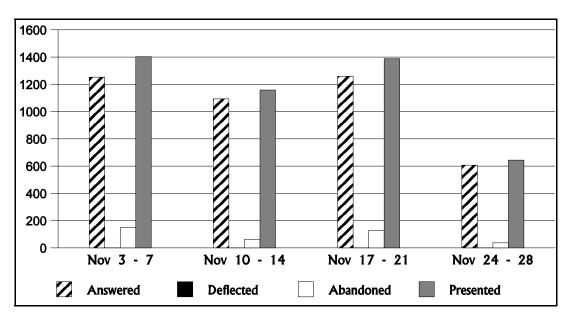

### Total Calls Received - Call Center Statistics November 2003

| Answered:  | Number of calls answered by Consumer Affairs' Regulatory Specialists.                                                                            |
|------------|--------------------------------------------------------------------------------------------------------------------------------------------------|
| Deflected: | Number of calls originally destined for the PSC's Automated Call Distribution (ACD) Group which were                                             |
|            | not answered by a Consumer Affairs Regulatory Specialist: (a) due to a full queue or (b) wait time in queue was exceeded.                        |
| Abandoned: | Number of calls offered to the ACD Group but customer hung up while waiting in queue prior to call being answered.                               |
| Presented: | Total number of calls answered by Consumer Affairs' Regulatory Specialists, plus the number of calls abandoned and deflected from the ACD Group. |

| Period           | Answered | %<br>Total<br>Calls | Deflected | %<br>Total<br>Calls | Abandoned | %<br>Total<br>Calls | Total<br>Calls |
|------------------|----------|---------------------|-----------|---------------------|-----------|---------------------|----------------|
| November 3 - 7   | 1,253    | <b>89</b> %         | 0         | 0%                  | 150       | 11%                 | 1,403          |
| November 10 - 14 | 1,094    | <b>94</b> %         | 0         | 0%                  | 64        | <b>6</b> %          | 1,158          |
| November 17 - 21 | 1,259    | <b>9</b> 1%         | 0         | 0%                  | 129       | <b>9</b> %          | 1,388          |
| November 24 - 28 | 607      | <b>94</b> %         | 0         | 0%                  | 37        | <b>6</b> %          | 644            |
|                  |          |                     |           |                     |           |                     |                |
| Totals           | 4,213    | <b>92</b> %         | 0         | 0%                  | 380       | <b>8</b> %          | 4,593          |

Note: % Totals have been rounded.

Calls Answered During the Month (CAF) Minus Calls Resulting in Cases (CAF) Total Calls Not Filed As Cases (CAF) 4,213 (3,313) 900

\*Complaints resolved consists of cases closed from the present and previous months. Some cases resolved were received in a prior period, and some cases received will not be resolved until a future period.