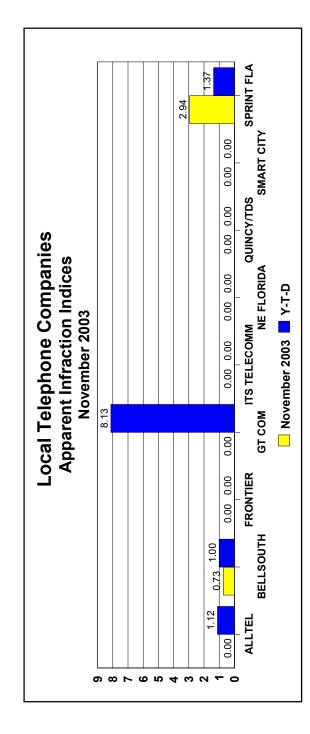

| Number                                                                                                                                                                    | Local<br>of Access       | Telepho<br>Lines /      | Local Telephone Companies<br>Apparent Infr           | Local Telephone Companies<br>Number of Access Lines / Apparent Infraction Indices |                                                 |
|---------------------------------------------------------------------------------------------------------------------------------------------------------------------------|--------------------------|-------------------------|------------------------------------------------------|-----------------------------------------------------------------------------------|-------------------------------------------------|
|                                                                                                                                                                           | Number of                | Apparent<br>Infractions | Apparent Infractions<br>Per 1,000<br>Access Ilnes*** | Y-T-D<br>Apparent Infractions<br>Index*                                           | November 2003<br>Apparent Infractions<br>Index* |
| ALLTEL QUILLY NAME                                                                                                                                                        | 94,744                   |                         | 0.0106                                               | 1.12                                                                              | 0.00                                            |
| BELLSOUTH                                                                                                                                                                 | 6,230,282                | 59                      | 0.0095                                               | 1.00                                                                              | 0.73                                            |
| FRONTIER                                                                                                                                                                  | 4,660                    | 0                       | 0.0000                                               | 0.00                                                                              | 0.00                                            |
| GT COM (Florala, Gulf & St. Joseph)                                                                                                                                       | 52,221                   | 4                       | 0.0766                                               | 8.13                                                                              | 0.00                                            |
| ITS TELECOMMUNICATIONS SYSTEMS                                                                                                                                            | 3,903                    | 0                       | 0.0000                                               | 0.00                                                                              | 0.00                                            |
| NE FLORIDA                                                                                                                                                                | 10,285                   | 0                       | 0.0000                                               | 0.00                                                                              | 0.00                                            |
| QUINCY/TDS                                                                                                                                                                | 14,351                   | 0                       | 0.0000                                               | 0.00                                                                              | 0.00                                            |
| SMART CITY TELECOM (Formerly Vista United)                                                                                                                                | 15,689                   | 0                       | 0.0000                                               | 0.00                                                                              | 0.00                                            |
| SPRINT-FLORIDA                                                                                                                                                            | 2,166,692                | 28                      | 0.0129                                               | 1.37                                                                              | 2.94                                            |
| VERIZON FLORIDA, INC.                                                                                                                                                     | 2,335,821                | =                       | 0.0047                                               | 0.50                                                                              | 0.00                                            |
|                                                                                                                                                                           |                          |                         |                                                      |                                                                                   |                                                 |
| TOTAL                                                                                                                                                                     | 10,928,648               | 103                     | 0.0094                                               |                                                                                   |                                                 |
| * Please see Definitions.                                                                                                                                                 |                          |                         |                                                      |                                                                                   |                                                 |
| **Source - PSC Comparative Rate Statistics Report for the Year 2002.                                                                                                      | 'ear 2002.               |                         |                                                      |                                                                                   |                                                 |
| ***Note - Apparent infractions per 1,000 access lines is defined as follows: Each company total is based on the company's total apparent infractions divided by its total | fined as follows: Each o | ompany total is bas     | ed on the company's total at                         | parent infractions divided by its tot                                             | al l                                            |

number of access lines. The industry total is based on total year-to-date apparent infractions for the industry divided by the total number of access lines for the industry.

|                                                            | Co       | omplaints Log | ged   | Com                          | plaints Resolved         |       |
|------------------------------------------------------------|----------|---------------|-------|------------------------------|--------------------------|-------|
| Utility Name                                               | Service* | Billing*      | Total | Apparent<br>Non-infractions* | Apparent<br>Infractions* | Total |
| ACTEL WIRELESS, INC.                                       | 0        | 1             | 1     | 0                            | 0                        | 0     |
| ADELPHIA BUSINESS SOLUTIONS INVESTMENT, LLC D/B/A TELCOVE  | 0        | 0             | 0     | 0                            | 1                        | 1     |
| ALLEGIANCE TELECOM OF FLORIDA, INC.                        | 1        | 3             | 4     | 6                            | 0                        | 6     |
| ALLTEL COMMUNICATIONS, INC.                                | 1        | 0             | 1     | 0                            | 1                        | 1     |
| ALTERNATIVE TELECOMMUNICATION SERVICES, INC.               | 0        | 0             | 0     | 1                            | 0                        | 1     |
| AMERICAN DIAL TONE                                         | 2        | 0             | 2     | 2                            | 0                        | 2     |
| ANEW BROADBAND, INC.                                       | 3        | 2             | 5     | 9                            | 0                        | 9     |
| ATLANTIC.NET BROADBAND, INC.                               | 0        | 0             | 0     | 0                            | 1                        | 1     |
| AT&T COMMUNICATIONS OF THE SOUTHERN STATES, LLC            | 3        | 2             | 5     | 2                            | 2                        | 4     |
| BTI                                                        | 1        | 0             | 1     | 0                            | 3                        | 3     |
| CAT COMMUNICATIONS INTERNATIONAL, INC.                     | 4        | 0             | 4     | 6                            | 0                        | 6     |
| CHOCTAW COMMUNICATIONS, INC. D/B/A SMOKE SIGNAL COMM.      | 0        | 0             | 0     | 1                            | 0                        | 1     |
| CITYWIDE-TEL                                               | 0        | 1             | 1     | 0                            | 0                        | 0     |
| COMCAST PHONE OF FLORIDA, LLC D/B/A COMCAST DIGITAL PHONE  | 4        | 3             | 7     | 6                            | 1                        | 7     |
| DELAND ACTEL, INC.                                         | 3        | 0             | 3     | 3                            | 0                        | 3     |
| DELTA PHONES, INC.                                         | 0        | 0             | 0     | 1                            | 0                        | 1     |
| DIECA COMMUNICATIONS, INC. D/B/A COVAD COMMUNICATIONS      | 0        | 0             | 0     | 1                            | 0                        | 1     |
| DOUBLE LINK COMMUNICATIONS, INC.                           | 1        | 0             | 1     | 0                            | 0                        | 0     |
| DPI-TELECONNECT, L.L.C.                                    | 1        | 0             | 1     | 0                            | 0                        | 0     |
| DSL TELECOM, INC.                                          | 2        | 0             | 2     | 1                            | 0                        | 1     |
| DSLI                                                       | 1        | 0             | 1     | 2                            | 0                        | 2     |
| EAGLE TELECOMMUNICATIONS, INC.                             | 0        | 0             | 0     | 1                            | 0                        | 1     |
| EASY TELEPHONE SERVICES COMPANY                            | 2        | 0             | 2     | 0                            | 0                        | 0     |
| EPICUS, INC. D/B/A EPICUS                                  | 0        | 0             | 0     | 3                            | 0                        | 3     |
| EXCEL TELECOMMUNICATIONS, INC.                             | 4        | 2             | 6     | 4                            | 2                        | 6     |
| EXPRESS PHONE SERVICE                                      | 2        | 0             | 2     | 1                            | 1                        | 2     |
| FDN COMMUNICATIONS                                         | 3        | 3             | 6     | 10                           | 0                        | 10    |
| FLATEL, INC. D/B/A FLORIDA TELEPHONE COMPANY D/B/A OSCATEL | 0        | 0             | 0     | 17                           | 1                        | 18    |
| FLORIDA PHONE SERVICE, INC.                                | 14       | 38            | 52    | 2                            | 0                        | 2     |
| FLORIDA TELEPHONE SERVICES, LLC                            | 2        | 2             | 4     | 2                            | 0                        | 2     |