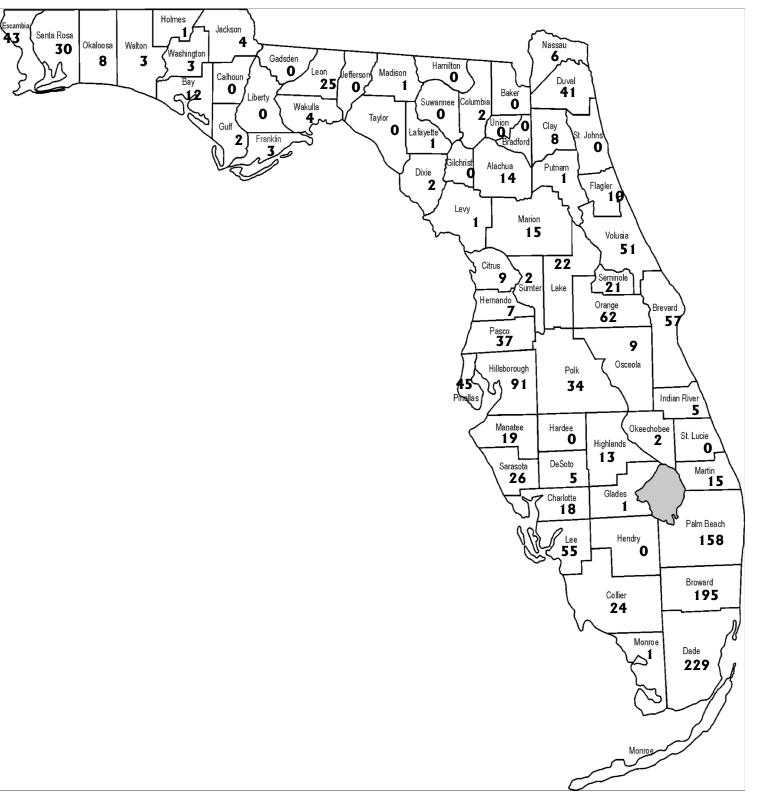

Complaints Received by County November 2003

Note: County name not available for 562 cases. e.g., complaints received by e-mail, telephone transfer-connects,non-Florida addreses, etc.

Complaints Received by Industry November 2002 - November 2003