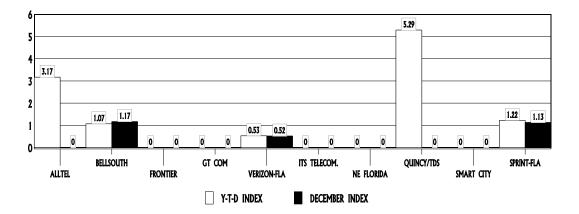

#### Local Telephone Companies Number of Access lines / Apparent Infraction Indices

| Utility Name                               | Number of<br>Access lines** | Apparent<br>Infractions<br>Y-T-D | Apparent Infractions<br>Per 1,000<br>Access lines*** | Y-T-D<br>Apparent Infractions<br>Index* | December 2002<br>Apparent Infractions<br>Index* |
|--------------------------------------------|-----------------------------|----------------------------------|------------------------------------------------------|-----------------------------------------|-------------------------------------------------|
| ALLTEL                                     | 94,736                      | 4                                | 0.0422                                               | 3.17                                    | 0.00                                            |
| BELLSOUTH                                  | 6,451,600                   | 92                               | 0.0143                                               | 1.07                                    | 1.17                                            |
| FRONTIER                                   | 4,706                       | 0                                | 0.0000                                               | 0.00                                    | 0.00                                            |
| GT COM (Florala, Gulf & St. Joseph)        | 52,348                      | 0                                | 0.0000                                               | 0.00                                    | 0.00                                            |
| VERIZON FLORIDA, INC.                      | 2,416,247                   | 17                               | 0.0070                                               | 0.53                                    | 0.52                                            |
| ITS TELECOMMUNICATIONS SYSTEMS             | 3,891                       | 0                                | 0.0000                                               | 0.00                                    | 0.00                                            |
| NE FLORIDA                                 | 10,500                      | 0                                | 0.0000                                               | 0.00                                    | 0.00                                            |
| QUINCY/TDS                                 | 14,212                      | 1                                | 0.0704                                               | 5.29                                    | 0.00                                            |
| SMART CITY TELECOM (Formerly Vista United) | 16,917                      | 0                                | 0.0000                                               | 0.00                                    | 0.00                                            |
| SPRINT-FLORIDA                             | 2,212,554                   | 36                               | 0.0163                                               | 1.22                                    | 1.13                                            |
| TOTAL                                      | 11,277,711                  | 150                              | 0.0133                                               |                                         |                                                 |

\*\*Source - PSC Comparative Rate Statistics Report for the Year 2001.

\*\*\*Note - Apparent Infractions per 1,000 access lines is defined as follows: Each company total is based on the company's total apparent infractions divided by its total number of access lines. The industry total is based on total year-to-date apparent infractions for the industry divided by the total number of access lines for the industry.