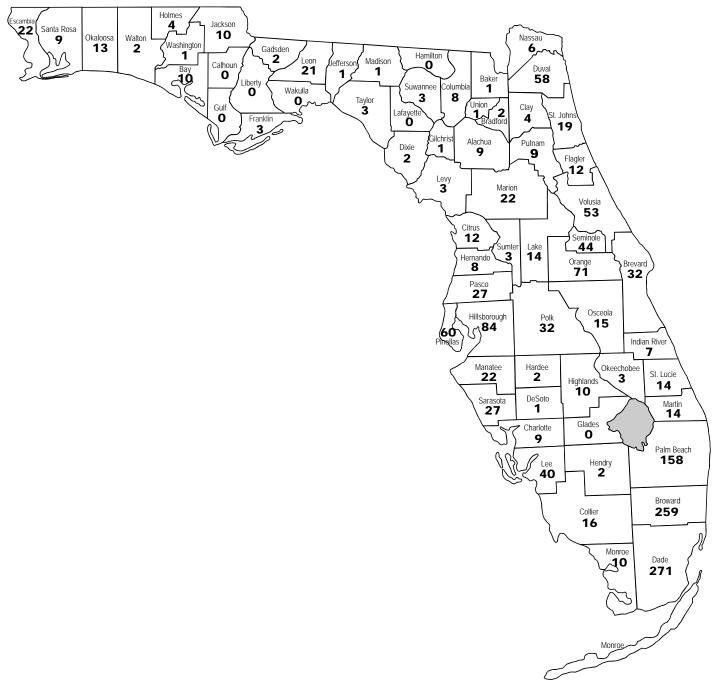

### Complaints Received by County

DECEMBER 2002

Note: County name not available for 623 cases. e.g., complaints received by e-mail, telephone transfer-connects, non-Florida addresses, etc.

|          | Dec<br>01 | Jan<br>O2 | Feb   | Mar   | Apr   | May   | Jun   | Jul   | Aug   | Sep   | Oct   | Nov   | Dec   |
|----------|-----------|-----------|-------|-------|-------|-------|-------|-------|-------|-------|-------|-------|-------|
| Phone    | 1,425     | 1,715     | 1,479 | 1,402 | 1,507 | 1,424 | 1,361 | 1,598 | 1,520 | 1,751 | 1,834 | 1,429 | 1,486 |
| Mail     | 380       | 329       | 302   | 437   | 382   | 399   | 419   | 359   | 440   | 384   | 376   | 257   | 237   |
| Internet | 263       | 281       | 290   | 313   | 304   | 253   | 137   | 324   | 310   | 368   | 430   | 367   | 286   |
| Fax      | 136       | 143       | 162   | 165   | 153   | 198   | 164   | 180   | 223   | 174   | 228   | 200   | 196   |
| Total    | 2,204     | 2,468     | 2,233 | 2,317 | 2,346 | 2,274 | 2,081 | 2,461 | 2,493 | 2,677 | 2,868 | 2,253 | 2,205 |