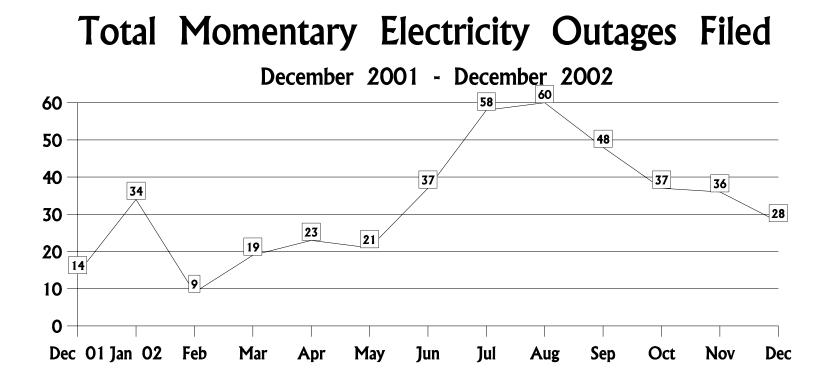

\*\*Non-regulated figures are comprised of industries / issues, such as cellular telephones, certain non-jurisdictional city and county utilities, cable television and satellite companies, etc.

Total Calls Received - Call Center Statistics