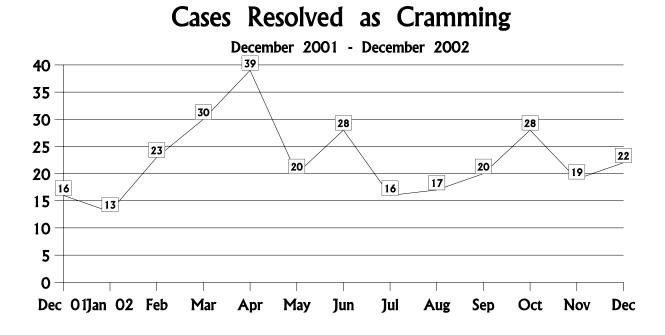

## Cramming Statistics\* December 2002

| New Cases | Prior & New Cases    | \$ Savings to |
|-----------|----------------------|---------------|
| Received  | Resolved as Cramming | Consumers     |
| 45        | 22                   | \$ 793.11     |