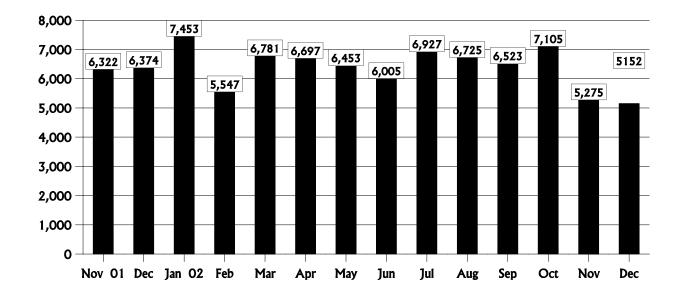

## Consumer Activity - December 2002

| Complaints Received                                                                                                                                                                                                                     |                                                                        |         |           | 2,205  |                                                                                                             |
|-----------------------------------------------------------------------------------------------------------------------------------------------------------------------------------------------------------------------------------------|------------------------------------------------------------------------|---------|-----------|--------|-------------------------------------------------------------------------------------------------------------|
| Electric                                                                                                                                                                                                                                |                                                                        |         | 77        | 2,203  |                                                                                                             |
| Gas                                                                                                                                                                                                                                     |                                                                        |         | 19        |        |                                                                                                             |
|                                                                                                                                                                                                                                         | Exchange Telephone                                                     |         | 188       |        |                                                                                                             |
| Local Exchange Te                                                                                                                                                                                                                       |                                                                        |         | 280       |        |                                                                                                             |
| Long Distance Tele                                                                                                                                                                                                                      | •                                                                      |         | 540       |        |                                                                                                             |
| Pay Telephone                                                                                                                                                                                                                           | <b>F</b>                                                               |         | 4         |        |                                                                                                             |
| Water & Wasteway                                                                                                                                                                                                                        | ter                                                                    |         | 21        |        |                                                                                                             |
| Non-regulated &                                                                                                                                                                                                                         | Telephone Transfer-Connects                                            |         | 958       |        |                                                                                                             |
| -                                                                                                                                                                                                                                       | Closed Under 72 Hr Rule                                                |         | 118       |        |                                                                                                             |
| Electric                                                                                                                                                                                                                                |                                                                        | 57      |           |        |                                                                                                             |
| Gas                                                                                                                                                                                                                                     |                                                                        | 0       |           |        |                                                                                                             |
| Telecommun                                                                                                                                                                                                                              | ications                                                               | 61      |           |        |                                                                                                             |
| Water / Wa                                                                                                                                                                                                                              | astewater                                                              | 0       |           |        |                                                                                                             |
| Information Requests Received                                                                                                                                                                                                           | d                                                                      |         |           | 2,300  |                                                                                                             |
| Total Cases Received                                                                                                                                                                                                                    |                                                                        |         |           |        | 4,505                                                                                                       |
|                                                                                                                                                                                                                                         |                                                                        |         |           |        |                                                                                                             |
| How Cases Were Recei                                                                                                                                                                                                                    | ved Complaints                                                         | Informa | ation Req | luests |                                                                                                             |
| Phone                                                                                                                                                                                                                                   | 1,486                                                                  |         | 2,212     |        |                                                                                                             |
| Mail                                                                                                                                                                                                                                    | 237                                                                    |         | 23        |        |                                                                                                             |
| Internet                                                                                                                                                                                                                                | 286                                                                    |         | 62        |        |                                                                                                             |
| Fax                                                                                                                                                                                                                                     | 196                                                                    |         | 3         |        |                                                                                                             |
| Totals                                                                                                                                                                                                                                  | 2,205                                                                  |         | 2,300     |        |                                                                                                             |
| Telephone Calls Not Filed A                                                                                                                                                                                                             | s Cases                                                                |         |           |        | 647                                                                                                         |
|                                                                                                                                                                                                                                         |                                                                        |         |           |        |                                                                                                             |
| -                                                                                                                                                                                                                                       |                                                                        |         |           |        |                                                                                                             |
| Total Consumer Contacts Ha                                                                                                                                                                                                              | ndled                                                                  | uc)     |           |        | 5,152                                                                                                       |
| Total Consumer Contacts Ha<br>Telephone Transfer-Connects                                                                                                                                                                               | ndled<br>(Calls Transferred to Utilitie                                | -       | 5)        |        | 5,152<br>929                                                                                                |
| Total Consumer Contacts Ha                                                                                                                                                                                                              | ndled<br>(Calls Transferred to Utilitie                                | -       | 5)        |        | 5,152                                                                                                       |
| Total Consumer Contacts Ha<br>Telephone Transfer-Connects                                                                                                                                                                               | ndled<br>(Calls Transferred to Utilitie                                | -       | 5)        |        | 5,152<br>929                                                                                                |
| Total Consumer Contacts Ha<br>Telephone Transfer-Connects<br>E-Transfers (E-mails Routed I                                                                                                                                              | ndled<br>(Calls Transferred to Utilitie                                | -       | 5)        | \$     | 5,152<br>929                                                                                                |
| Total Consumer Contacts Ha<br>Telephone Transfer-Connects<br>E-Transfers (E-mails Routed I<br>Consumer Savings                                                                                                                          | ndled<br>(Calls Transferred to Utilitie                                | -       | s)        | \$     | 5,152<br>929<br>61                                                                                          |
| Total Consumer Contacts Ha<br>Telephone Transfer-Connects<br>E-Transfers (E-mails Routed I<br>Consumer Savings<br>Electric                                                                                                              | ndled<br>(Calls Transferred to Utilitie<br>Directly from PSC Website t | -       | 5)        |        | 5,152<br>929<br>61<br>4,703.66                                                                              |
| Total Consumer Contacts Ha<br>Telephone Transfer-Connects<br>E-Transfers (E-mails Routed I<br>Consumer Savings<br>Electric<br>Gas                                                                                                       | ndled<br>(Calls Transferred to Utilitie<br>Directly from PSC Website t | -       | s)        |        | <b>5,152</b><br>929<br>61<br>4,703.66<br>25.00                                                              |
| Total Consumer Contacts Ha<br>Telephone Transfer-Connects<br>E-Transfers (E-mails Routed I<br>Consumer Savings<br>Electric<br>Gas<br>Alternative Local Exchange                                                                         | ndled<br>(Calls Transferred to Utilitie<br>Directly from PSC Website t | -       | 5)        |        | <b>5,152</b><br>929<br>61<br>4,703.66<br>25.00<br>37,441.03                                                 |
| Total Consumer Contacts Ha<br>Telephone Transfer-Connects<br>E-Transfers (E-mails Routed I<br>Consumer Savings<br>Electric<br>Gas<br>Alternative Local Exchange<br>Local Exchange Telephone                                             | ndled<br>(Calls Transferred to Utilitie<br>Directly from PSC Website t | -       | s)        |        | <b>5,152</b><br><b>929</b><br><b>61</b><br>4,703.66<br>25.00<br>37,441.03<br>51,076.86                      |
| Total Consumer Contacts Ha<br>Telephone Transfer-Connects<br>E-Transfers (E-mails Routed I<br>Consumer Savings<br>Electric<br>Gas<br>Alternative Local Exchange<br>Local Exchange Telephone<br>Long Distance Telephone                  | ndled<br>(Calls Transferred to Utilitie<br>Directly from PSC Website t | -       | 5)        |        | <b>5,152</b><br><b>929</b><br><b>61</b><br>4,703.66<br>25.00<br>37,441.03<br>51,076.86<br>20,616.75         |
| Total Consumer Contacts Ha<br>Telephone Transfer-Connects<br>E-Transfers (E-mails Routed I<br>Consumer Savings<br>Electric<br>Gas<br>Alternative Local Exchange<br>Local Exchange Telephone<br>Long Distance Telephone<br>Pay Telephone | ndled<br>(Calls Transferred to Utilitie<br>Directly from PSC Website t | -       | s)        |        | <b>5,152</b><br><b>929</b><br><b>61</b><br>4,703.66<br>25.00<br>37,441.03<br>51,076.86<br>20,616.75<br>5.00 |

Public Service Commission Total Consumer Contacts December 2001 - December 2002