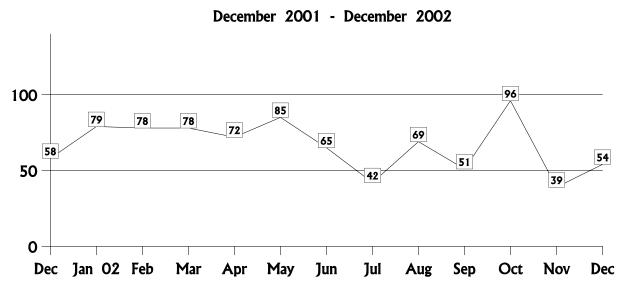

#### Total Complaints Received / Resolved by Month\*

December 2001 - December 2002

|          | Dec<br>01 | Jan<br>O2 | Feb   | Mar   | Apr   | May   | Jun   | Jul   | Aug   | Sep   | Oct   | Nov   | Dec   |
|----------|-----------|-----------|-------|-------|-------|-------|-------|-------|-------|-------|-------|-------|-------|
| Received | 2,204     | 2,468     | 2,233 | 2,279 | 2,346 | 2,274 | 2,081 | 2,461 | 2,493 | 2,677 | 2,868 | 2,253 | 2,205 |
| Resolved | 2,479     | 2,784     | 2,297 | 2,417 | 2,837 | 2,221 | 2,252 | 2,318 | 2,462 | 2,612 | 2,737 | 1,825 | 2,058 |