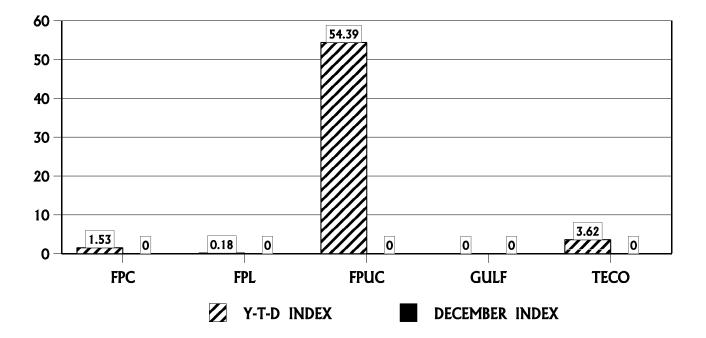

|        |    | Electric    | Companies | 5          |         |
|--------|----|-------------|-----------|------------|---------|
| Number | of | Customers / | Apparent  | Infraction | Indices |

|                                  |                        | Apparent    | Apparent Infractions | Y-T-D                | December 2002        |
|----------------------------------|------------------------|-------------|----------------------|----------------------|----------------------|
|                                  |                        | Infractions | Per 1,000            | Apparent Infractions | Apparent Infractions |
| Utility Name                     | Total Customer Base ** | Y-T-D       | Customers***         | Index*               | Index*               |
| FLORIDA POWER CORPORATION        | 1,383,648              | 3           | 0.0022               | 1.53                 | 0.00                 |
| FLORIDA POWER & LIGHT COMPANY    | 3,969,611              | 1           | 0.0003               | 0.18                 | 0.00                 |
| FLORIDA PUBLIC UTILITIES COMPANY | 25,992                 | 2           | 0.0772               | 54.39                | 0.00                 |
| GULF POWER COMPANY               | 376,520                | 0           | 0.0000               | 0.00                 | 0.00                 |
| TAMPA ELECTRIC COMPANY           | 583,951                | 3           | 0.0051               | 3.62                 | 0.00                 |
| TOTAL                            | 6,339,722              | 9           | 0.0014               |                      |                      |

Please see Index of Definitions.
\*\*\*Source - Information supplied by the companies as of December 31, 2001.
\*\*\* Note - Infractions per 1,000 customers is defined as follows: Each company total is based on the company's total apparent infractions divided by its customer base.
The industry total is based on total year-to-date apparent infractions for the industry divided by the total industry customer base.