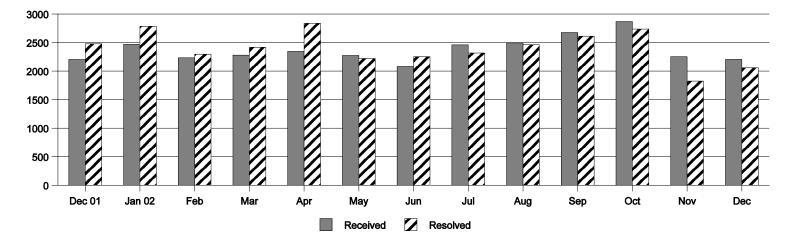

#### Total Complaints Received / Resolved by Month\*

December 2001 - December 2002

|          | Dec<br>01 | Jan<br>O2 | Feb   | Mar   | Apr   | May   | Jun   | Jul   | Aug   | Sep   | Oct   | Nov   | Dec   |
|----------|-----------|-----------|-------|-------|-------|-------|-------|-------|-------|-------|-------|-------|-------|
| Received | 2,204     | 2,468     | 2,233 | 2,279 | 2,346 | 2,274 | 2,081 | 2,461 | 2,493 | 2,677 | 2,868 | 2,253 | 2,205 |
| Resolved | 2,479     | 2,784     | 2,297 | 2,417 | 2,837 | 2,221 | 2,252 | 2,318 | 2,462 | 2,612 | 2,737 | 1,825 | 2,058 |

\*Cases resolved consists of cases closed from the present and previous months. Some cases resolved were received in a prior period and some cases received will not be resolved until a future period.