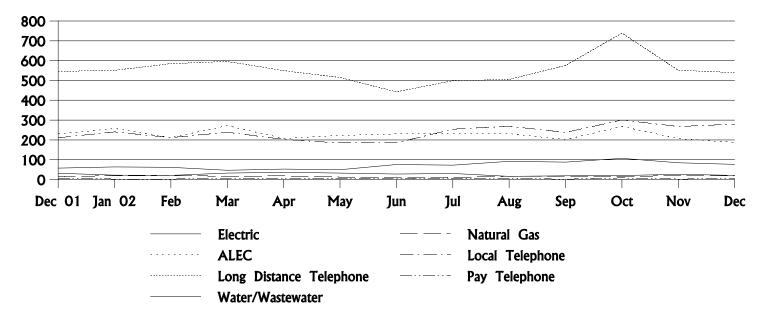

#### Complaints Received by Industry December 2001 - December 2002

| Industry         | Dec<br>01 | Jan<br>02 | Feb   | Mar   | Apr   | May   | Jun | Jul   | Aug   | Sep   | Oct   | Nov   | Dec   |
|------------------|-----------|-----------|-------|-------|-------|-------|-----|-------|-------|-------|-------|-------|-------|
| Electric         | 58        | 64        | 62    | 47    | 53    | 50    | 76  | 73    | 92    | 88    | 107   | 85    | 77    |
| Natural Gas      | 15        | 20        | 21    | 17    | 19    | 13    | 9   | 11    | 16    | 18    | 16    | 20    | 19    |
| ALEC             | 230       | 258       | 212   | 272   | 208   | 223   | 231 | 232   | 232   | 202   | 268   | 207   | 188   |
| Local Telephone  | 211       | 241       | 212   | 239   | 203   | 185   | 186 | 254   | 269   | 238   | 301   | 268   | 280   |
| Long Dist. Phone | 546       | 552       | 585   | 596   | 550   | 515   | 443 | 499   | 505   | 576   | 739   | 552   | 540   |
| Payphone         | 6         | 6         | 3     | 3     | 5     | 4     | 8   | 6     | 4     | 6     | 2     | 3     | 4     |
| Water/Wastewater | 30        | 32        | 22    | 21    | 33    | 37    | 33  | 28    | 31    | 16    | 19    | 27    | 21    |
| Totals           | 1,097     | 1,175     | 1,117 | 1,195 | 1,071 | 1,027 | 986 | 1,103 | 1,149 | 1,144 | 1,452 | 1,162 | 1,129 |