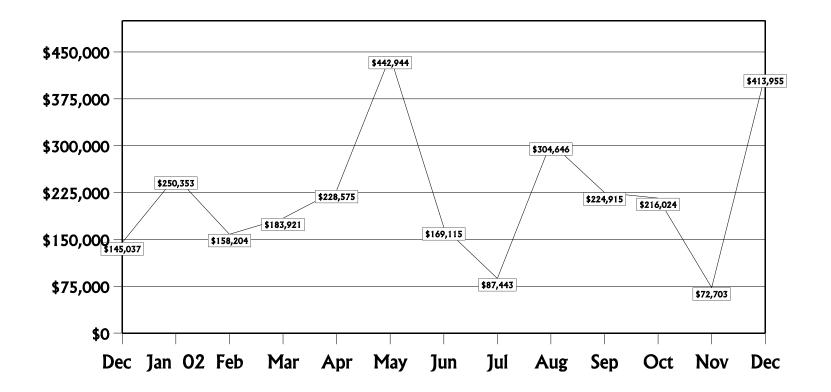

Refunds, savings and credits to consumers, resulting from Commission action on behalf of consumers, totaled **\$413,955** for the month.

## **Consumer Refunds**

December 2001 - December 2002