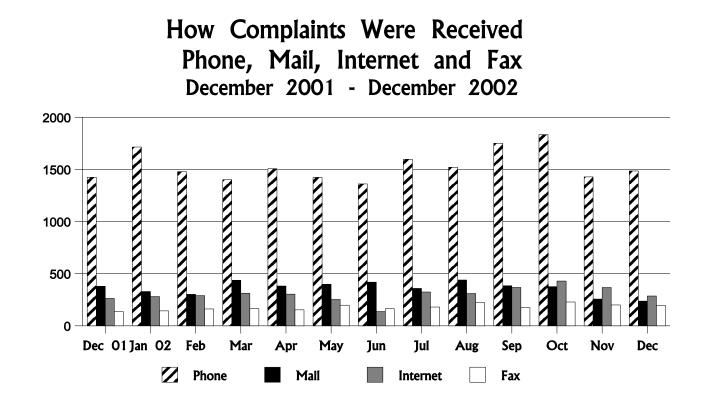

How Information Requests Were Received Phone, Mail, Internet and Fax December 2001 - December 2002

|          | Dec<br>01 | Jan<br>02 | Feb   | Mar   | Apr   | May   | Jun   | Jul   | Aug   | Sep   | Oct   | Nov   | Dec   |
|----------|-----------|-----------|-------|-------|-------|-------|-------|-------|-------|-------|-------|-------|-------|
| Phone    | 2,514     | 3,465     | 3,040 | 3,158 | 3,341 | 3,150 | 2,961 | 3,352 | 3,016 | 2,831 | 2,847 | 1,971 | 2,212 |
| Mail     | 130       | 98        | 92    | 84    | 20    | 13    | 18    | 24    | 30    | 14    | 19    | 14    | 23    |
| Internet | 180       | 169       | 158   | 168   | 97    | 84    | 71    | 130   | 93    | 112   | 128   | 68    | 62    |
| Fax      | 15        | 24        | 24    | 22    | 3     | 9     | 10    | 10    | 11    | 2     | 6     | 4     | 3     |
| Total    | 2,839     | 3,756     | 3,314 | 3,432 | 3,461 | 3,256 | 3,060 | 3,516 | 3,150 | 2,959 | 3,000 | 2,057 | 2,300 |