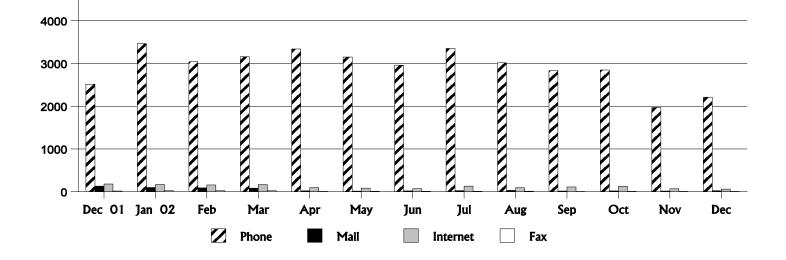

|-------|-------|-------|-------|-------|-------|-------|-------|-------|
| Phone    | 1,425     | 1,715     | 1,479 | 1,402 | 1,507 | 1,424 | 1,361 | 1,598 | 1,520 | 1,751 | 1,834 | 1,429 | 1,486 |
| Mail     | 380       | 329       | 302   | 437   | 382   | 399   | 419   | 359   | 440   | 384   | 376   | 257   | 237   |
| Internet | 263       | 281       | 290   | 313   | 304   | 253   | 137   | 324   | 310   | 368   | 430   | 367   | 286   |
| Fax      | 136       | 143       | 162   | 165   | 153   | 198   | 164   | 180   | 223   | 174   | 228   | 200   | 196   |
| Total    | 2,204     | 2,468     | 2,233 | 2,317 | 2,346 | 2,274 | 2,081 | 2,461 | 2,493 | 2,677 | 2,868 | 2,253 | 2,205 |

How Information Requests Were Received Phone, Mail, Internet and Fax December 2001 - December 2002



|          | Dec<br>01 | Jan<br>02 | Feb   | Mar   | Apr   | May   | Jun   | Jul   | Aug   | Sep   | Oct   | Nov   | Dec   |
|----------|-----------|-----------|-------|-------|-------|-------|-------|-------|-------|-------|-------|-------|-------|
| Phone    | 2,514     | 3,465     | 3,040 | 3,158 | 3,341 | 3,150 | 2,961 | 3,352 | 3,016 | 2,831 | 2,847 | 1,971 | 2,212 |
| Mail     | 130       | 98        | 92    | 84    | 20    | 13    | 18    | 24    | 30    | 14    | 19    | 14    | 23    |
| Internet | 180       | 169       | 158   | 168   | 97    | 84    | 71    | 130   | 93    | 112   | 128   | 68    | 62    |
| Fax      | 15        | 24        | 24    | 22    | 3     | 9     | 10    | 10    | 11    | 2     | 6     | 4     | 3     |
| Total    | 2,839     | 3,756     | 3,314 | 3,4