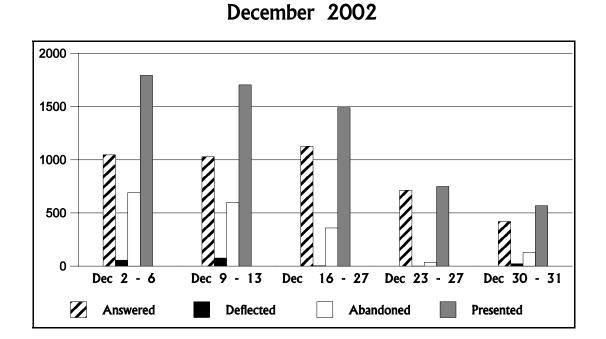

| Answered:  | Number of calls answered by Consumer Affairs' Regulatory Specialists.                                 |
|------------|-------------------------------------------------------------------------------------------------------|
| Deflected: | Number of calls originally destined for the PSC's Automated Call Distribution (ACD) Group which could |
|            | not get through: (a) due to a full queue or (b) wait time in queue was exceeded.                      |
| Abandoned: | Number of calls offered to the ACD Group but abandoned the queue waiting status prior to call being   |
|            | answered.                                                                                             |
| Presented: | Total number of calls answered by Consumer Affairs' Regulatory Specialists, plus the number of calls  |
|            | abandoned and deflected from the ACD Group.                                                           |

| Period           | Answered | %<br>Total<br>Calls | Deflected | %<br>Total<br>Calls | Abandoned | %<br>Total<br>Calls | Total<br>Calls |
|------------------|----------|---------------------|-----------|---------------------|-----------|---------------------|----------------|
| December 2 - 6   | 1,046    | <b>58</b> %         | 56        | 3%                  | 691       | <b>39</b> %         | 1,793          |
| December 9 - 13  | 1,028    | <b>60</b> %         | 76        | <b>4</b> %          | 600       | 35%                 | 1,704          |
| December 16 - 20 | 1,127    | <b>76</b> %         | 3         | 0%                  | 359       | <b>24</b> %         | 1,489          |
| December 23 - 27 | 713      | <b>95</b> %         | 0         | 0%                  | 36        | <b>5</b> %          | 749            |
| December 30 - 31 | 419      | <b>74</b> %         | 22        | <b>4</b> %          | 127       | 22%                 | 568            |
| Totals           | 4,333    | <b>69</b> %         | 157       | 2%                  | 1,813     | <b>29</b> %         | 6,303          |

Note: % Totals have been rounded.

Calls Answered During the Month Minus CAF Calls Resulting in Cases Total Calls Not Filed As Cases 4,333 (3,686) 647