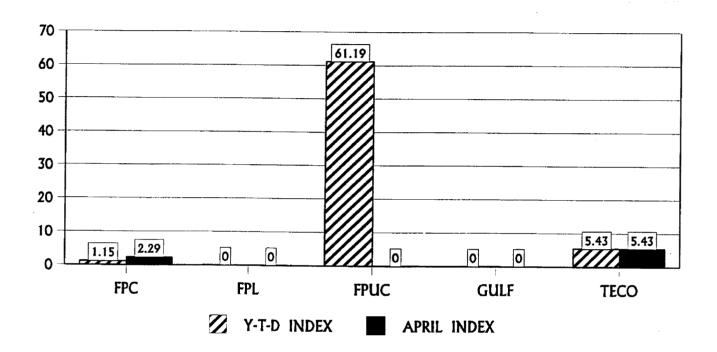

# Electric Companies Complaint Activity - April 2002

|                                  | -        | Complaint | s Logged |       |                           | Complaints Resolved   |       |       |  |  |
|----------------------------------|----------|-----------|----------|-------|---------------------------|-----------------------|-------|-------|--|--|
| Utility Name                     | Service* | Billing*  | Total    | Y-T-D | Apparent Non-infractions* | Apparent Infractions* | Total | Y-T-D |  |  |
| FLORIDA POWER CORPORATION        | 15       | 4         | 19       | 75    | 27                        | 1                     | 28    | 117   |  |  |
| FLORIDA POWER & LIGHT COMPANY    | 14       | 13        | 27       | 119   | 44                        | 00                    | 44    | 195   |  |  |
| FLORIDA PUBLIC UTILITIES COMPANY | 1        | 1         | 2        | 4     | 1                         | . 0                   | 1     | 4     |  |  |
| GULF POWER COMPANY               | 2        | 0         | 2        | 11    | 11                        | 0                     | 11    | 7     |  |  |
| TAMPA ELECTRIC COMPANY           | 2        | 1         | 3        | 20    | 9                         |                       | 10    | 40    |  |  |
| FOTAL                            | 34       | 19        | 53       | 229   | 82                        | 2                     | 84    | 363   |  |  |

### **Electric Companies** Number of Customers / Apparent Infraction Indices

| Utility Name                     | Total Customer Base ** | Apparent<br>Infractions<br>Y-T-D | Apparent Infractions Per 1,000 Customers*** | Y-T-D Apparent Infractions Index* | April 2002 Apparent Infractions Index* |
|----------------------------------|------------------------|----------------------------------|---------------------------------------------|-----------------------------------|----------------------------------------|
| FLORIDA POWER CORPORATION        | 1,383,648              | 1                                | 0.0007                                      | 1.15                              | 2.29                                   |
| FLORIDA POWER & LIGHT COMPANY    | 3,969,611              | 0                                | 0.0000                                      | 0.00                              | 0.00                                   |
| FLORIDA PUBLIC UTILITIES COMPANY | 25,992                 | 1 .                              | 0.0386                                      | 61.19                             | 0.00                                   |
| GULF POWER COMPANY               | 376,520                | 0                                | 0.0000                                      | 0.00                              | 0.00                                   |
| TAMPA ELECTRIC COMPANY           | 583,951                | 2                                | 0.0034                                      | 5.43                              | 5.43                                   |
| TOTAL                            | 6,339,722              | 4                                | 0.0006                                      |                                   |                                        |

<sup>\*</sup>Please see Index of Definitions.

\*\*Source - Information supplied by the companies as of December 31, 2001.

\*\*Note - Infractions per 1,000 customers is defined as follows: Each company total is based on the company's total apparent infractions divided by its customer base.

The Industry total is based on total year-to-date apparent infractions for the industry divided by the total industry customer base.