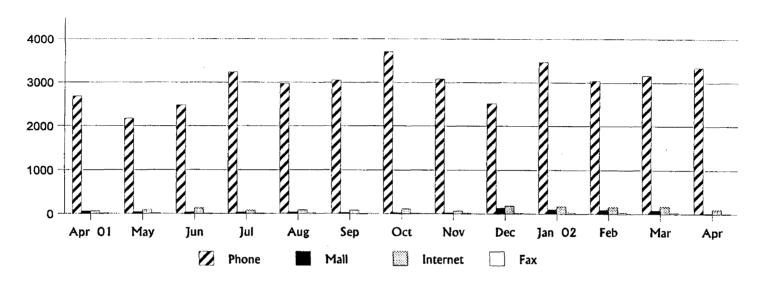

### How Information Requests Were Received Phone, Mail, Internet and Fax April 2001 - April 2002

|          | Apr<br>01 | May   | Jun   | Jul   | Aug   | Sep   | Oct   | Nov   | Dec   | Jan<br>O2 | Feb   | Mar   | Apr   |
|----------|-----------|-------|-------|-------|-------|-------|-------|-------|-------|-----------|-------|-------|-------|
| Phone    | 2,677     | 2,167 | 2,478 | 3,233 | 2,966 | 3,047 | 3,697 | 3,081 | 2,514 | 3,465     | 3,040 | 3,158 | 3,341 |
| Mail     | 54        | 38    | 38    | 35    | 35    | 25    | 27    | 25    | 130   | 98        | 92    | 84    | 20    |
| Internet | 61        | 87    | 123   | 73    | 84    | 82    | 111   | 63    | 180   | 169       | 158   | 168   | 97    |
| Fax      | 9         | 8     | 10    | 13    | 18    | 5     | 7     | 8     | 15    | 24        | 24    | 22    | 3     |
| Total    | 2,801     | 2,300 | 2,649 | 3,354 | 3,103 | 3,159 | 3,842 | 3,177 | 2,839 | 3,756     | 3,314 | 3,432 | 3,461 |