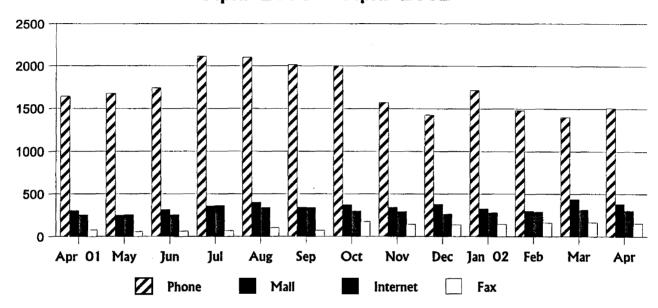

### APRIL 2002

Note: County name not available for 865 cases.

How Complaints Were Received Phone, Mail, Internet and Fax April 2001 - April 2002

|          | Apr<br>01 | May   | Jun   | Jul   | Aug   | Sep   | Oct   | Nov   | Dec   | Jan<br>O2 | Feb   | Mar   | Apr   |
|----------|-----------|-------|-------|-------|-------|-------|-------|-------|-------|-----------|-------|-------|-------|
| Phone    | 1,642     | 1,676 | 1,742 | 2,111 | 2,101 | 2,013 | 2,002 | 1,570 | 1,425 | 1,715     | 1,479 | 1,402 | 1,507 |
| Mail     | 306       | 249   | 317   | 359   | 401   | 346   | 374   | 344   | 380   | 329       | 302   | 437   | 382   |
| Internet | 256       | 257   | 253   | 365   | 341   | 340   | 299   | 291   | 263   | 281       | 290   | 313   | 304   |
| Fax      | 77        | 58    | 61    | 67    | 100   | 71    | 174   | 142   | 136   | 143       | 162   | 165   | 153   |
| Total    | 2,281     | 2,240 | 2,373 | 2,902 | 2,943 | 2,770 | 2,849 | 2,347 | 2,204 | 2,468     | 2,233 | 2,317 | 2,346 |