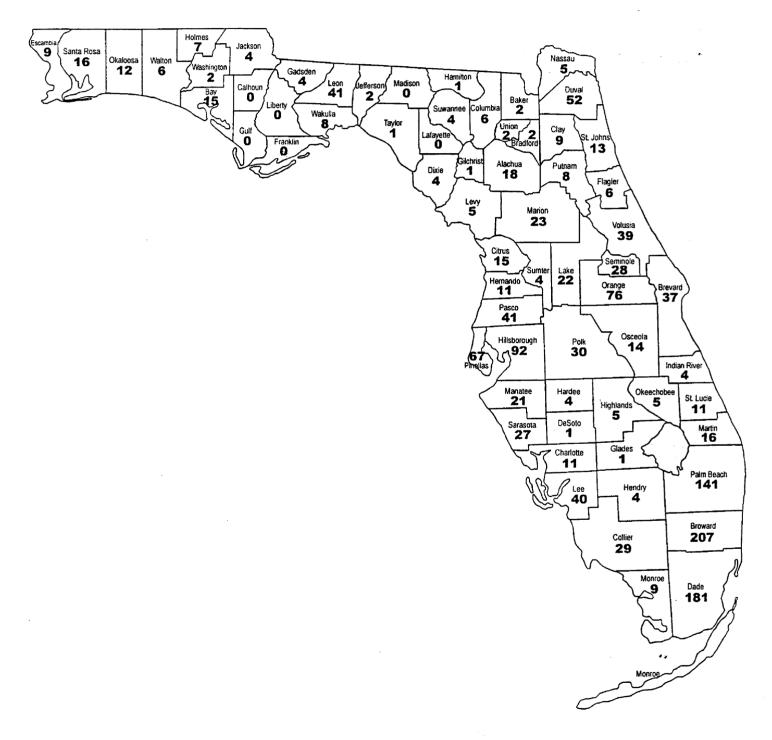

### Complaints Received by County

### APRIL 2002

Note: County name not available for 865 cases.

How Complaints Were Received Phone, Mail, Internet and Fax April 2001 - April 2002

|          | Apr<br>01 | May   | Jun   | Jul   | Aug   | Sep   | Oct   | Nov   | Dec   | Jan<br>O2 | Feb   | Mar   | Apr   |
|----------|-----------|-------|-------|-------|-------|-------|-------|-------|-------|-----------|-------|-------|-------|
| Phone    | 1,642     | 1,676 | 1,742 | 2,111 | 2,101 | 2,013 | 2,002 | 1,570 | 1,425 | 1,715     | 1,479 | 1,402 | 1,507 |
| Mail     | 306       | 249   | 317   | 359   | 401   | 346   | 374   | 344   | 380   | 329       | 302   | 437   | 382   |
| Internet | 256       | 257   | 253   | 365   | 341   | 340   | 299   | 291   | 263   | 281       | 290   | 313   | 304   |
| Fax      | 77        | 58    | 61    | 67    | 100   | 71    | 174   | 142   | 136   | 143       | 162   | 165   | 153   |
| Total    | 2,281     | 2,240 | 2,373 | 2,902 | 2,943 | 2,770 | 2,849 | 2,347 | 2,204 | 2,468     | 2,233 | 2,317 | 2,346 |