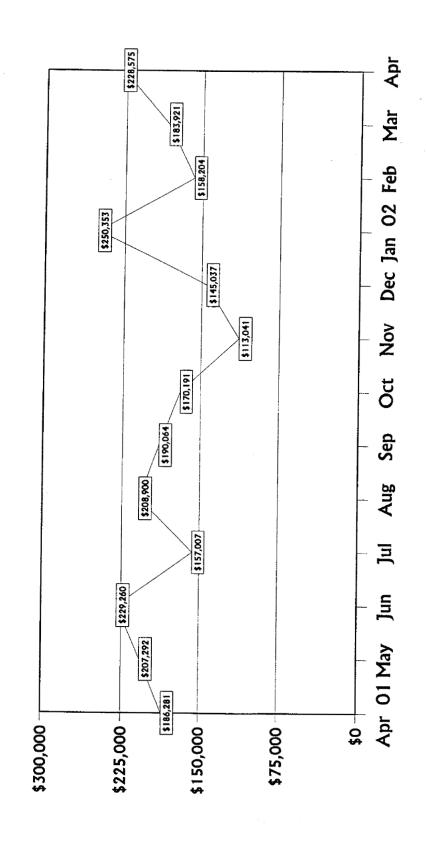

Refunds, savings and credits to consumers resulting from Commission action on behalf of consumers totaled \$228,575 for the month.

# Monthly Consumer Refunds April 2001 - April 2002

| Consumer Savings                        |    | <del></del> |
|-----------------------------------------|----|-------------|
| Electric                                | \$ | 13,911.50   |
| Gas                                     |    | 434.02      |
| Alternative Local Exchange Telephone    |    | 68,264.53   |
| Local Exchange Telephone                |    | 49,680.04   |
| Long Distance Telephone                 |    | 96,163.11   |
| Pay Telephone                           |    | 0.00        |
| Water & Wastewater                      |    | 86.66       |
| Non-regulated/Other Consumer Assistance |    | 35.00       |
| Total                                   | •  | 228,574.86  |