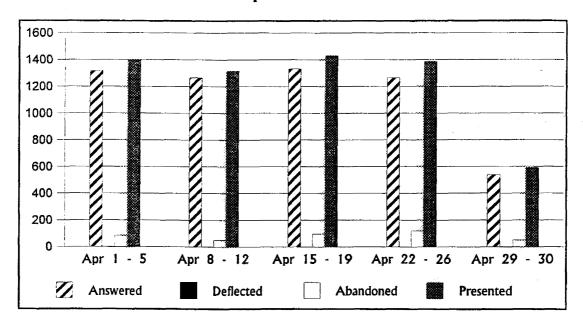

Total Calls Received - Call Center Statistics
April 2002

Answered: Total number of calls answered by Consumer Affairs' Regulatory Specialists.

Deflected: The number of calls originally destined for the PSC's ACD Group which could not get through due to a full queue or wait time in queue was exceeded.

Abandoned: The number of calls offered to the ACD Group but abandoned the queue waiting status prior to being answered. Total Calls Presented: Total number of calls answered by a Consumer Affairs' Regulatory Specialist plus the number of calls abandoned and deflected from the ACD Group.

| Period      | Answered | %<br>Total<br>Calls | Deflected | %<br>Total<br>Calls | Abandoned | %<br>Total<br>Calls | Total<br>Calls |
|-------------|----------|---------------------|-----------|---------------------|-----------|---------------------|----------------|
| Apr 1 - 5   | 1,316    | 94%                 | 0         | 0%                  | 84        | <b>6</b> %          | 1,400          |
| Apr 8 - 12  | 1,266    | 96%                 | 0         | 0%                  | 49        | 4%                  | 1,315          |
| Apr 15 - 19 | 1,333    | 93%                 | 0         | 0%                  | 96        | 7%                  | 1,429          |
| Apr 22 - 26 | 1,265    | 91%                 | 0         | 0%                  | 121       | 9%                  | 1,386          |
| Apr 29 - 30 | 540      | 91%                 | 2         | 0%                  | 49        | 8%                  | 591            |
| Totals      | 5,720    | 93%                 | 2         | 0%                  | 399       | 7%                  | 6,121          |

Note: % Totals have been rounded.

Calls Answered During the Month

Minus CAF Calls Resulting in Cases

Total Non-Jurisdictional Calls Not Filed As Cases

890