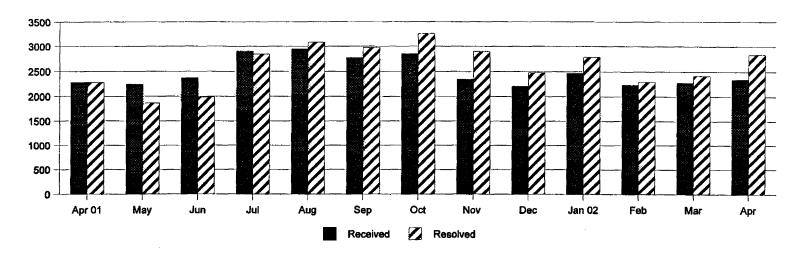

# Monthly Status of Total Complaints Received / Resolved\* April 2001 - April 2002

|          | Apr<br>01 | May   | )un   | Jul   | Aug   | Sep   | Oct   | Nov   | Dec   | Jan<br>O2 | Feb   | Mar   | Apr   |
|----------|-----------|-------|-------|-------|-------|-------|-------|-------|-------|-----------|-------|-------|-------|
| Received | 2,281     | 2,240 | 2,373 | 2,902 | 2,943 | 2,770 | 2,849 | 2,347 | 2,204 | 2,468     | 2,233 | 2,279 | 2,346 |
| Resolved | 2,280     | 1,862 | 1,986 | 2,845 | 3,082 | 2,973 | 3,257 | 2,894 | 2,479 | 2,784     | 2,297 | 2,417 | 2,837 |

<sup>\*</sup>Cases resolved consists of cases closed from the present and previous months, which were carried forward.