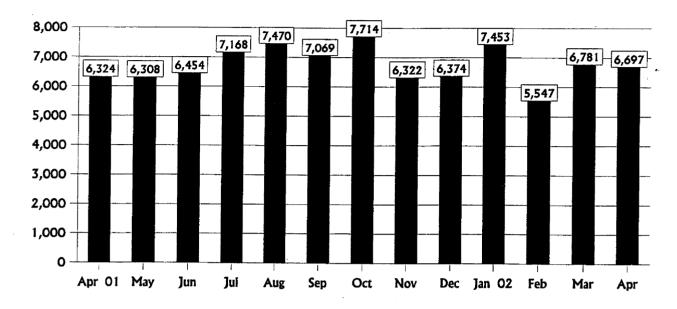

| Non-Jurisdictional Calls Not Filed As Cases                         | 890   |
|---------------------------------------------------------------------|-------|
| Total Consumer Contacts Handled                                     | 6,697 |
| Transfer Connect (Calls Transferred to Utilities)                   | 1,017 |
| E-Transfers (E-mails Routed Directly from PSC Website to Utilities) | 59    |

### Public Service Commission Total Consumer Contacts April 2001 - April 2002

|                                       | Complaints<br>Received | % of Total<br>Complaints |
|---------------------------------------|------------------------|--------------------------|
| Electric                              | 53                     | 2%                       |
| Gas                                   | 19                     | 1%                       |
| Alt. Local Exchange Telephone         | 208                    | 9%                       |
| Local Exchange Telephone              | 203                    | 9%                       |
| Long Distance Telephone               | 550                    | 23%                      |
| Pay Telephone                         | 4                      | < 1%                     |
| Water & Wastewater                    | 37                     | 2%                       |
| Non-regulated Consumer Assistance     | 1,151                  | 49%                      |
| Cases Received / Closed by 72 Hr Rule | 121                    | 5%                       |
| Total                                 | 2,346                  | 100%                     |

Information provided by Automatic Call Distribution System - Management Information System (ACD-MIS) and Consumer Activity Tracking System (CATS). Includes contacts from phone calls, letters, faxes and the Internet.