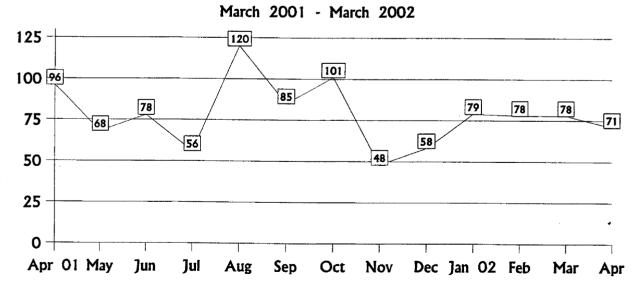

# Monthly Status of Total Complaints Received / Resolved\* April 2001 - April 2002

|          | Apr<br>01 | May   | )un   | Jul   | Aug   | Sep   | Oct   | Nov   | Dec   | Jan<br>O2 | Feb   | Mar   | Apr   |
|----------|-----------|-------|-------|-------|-------|-------|-------|-------|-------|-----------|-------|-------|-------|
| Received | 2,281     | 2,240 | 2,373 | 2,902 | 2,943 | 2,770 | 2,849 | 2,347 | 2,204 | 2,468     | 2,233 | 2,279 | 2,346 |
| Resolved | 2,280     | 1,862 | 1,986 | 2,845 | 3,082 | 2,973 | 3,257 | 2,894 | 2,479 | 2,784     | 2,297 | 2,417 | 2,837 |