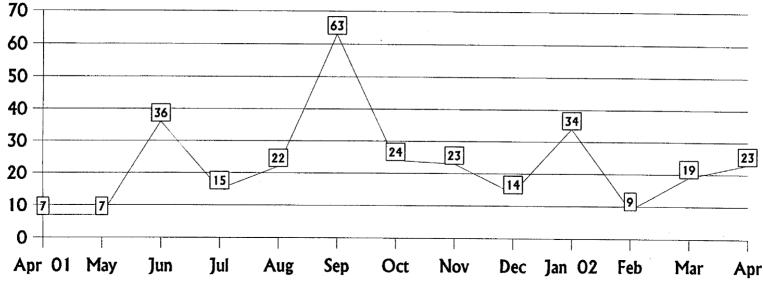

|                                          |                                  |                       |                              |  |  |  |
|---------------------------|------------------------------------------|----------------------------------|-----------------------|------------------------------|--|--|--|
| FLORIDA<br>POWER<br>CORP. | FLORIDA<br>POWER<br>AND LIGHT<br>COMPANY | FLORIDA PUBLIC UTILITIES COMPANY | GULF POWER<br>COMPANY | TAMPA<br>ELECTRIC<br>COMPANY |  |  |  |
| 1,383,648                 | 3,969,611                                | 25,992                           | 376,520               | 583,951                      |  |  |  |

<sup>\*</sup>Source - Information supplied by the companies, as of December 31, 2001.

# Total Momentary Electricity Outages Filed





### 13

# Natural Gas Companies Complaint Activity April 2002

|                                                                 | Complaints Logged |         |       |       |                             | Complaints Resolved  |       |       |
|-----------------------------------------------------------------|-------------------|---------|-------|-------|-----------------------------|----------------------|-------|-------|
| Utility Name                                                    | Service           | Billing | Total | Y-T-D | Apparent<br>Non-Infractions | Apparent Infractions | Total | Y-T-D |
| CHESAPEAKE UTILITIES, FLORIDA DIVISION OF (CENTRAL FLORIDA GAS) | 0                 | 2       | 2     | 4     | l                           | 0                    | 1     | 2     |
| C