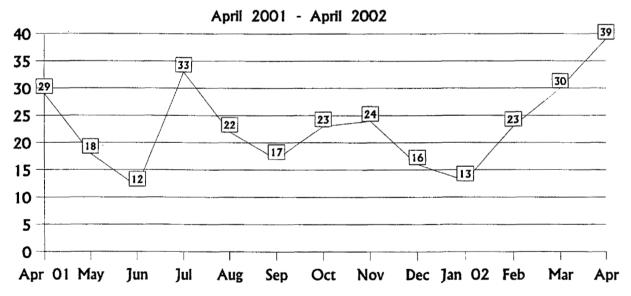

# Monthly Status of Total Complaints Received / Resolved\* April 2001 - April 2002

|          | Apr<br>01 | May   | )un   | Jul   | Aug   | Sep   | Oct   | Nov   | Dec   | Jan<br>O2 | Feb   | Mar   | Apr   |
|----------|-----------|-------|-------|-------|-------|-------|-------|-------|-------|-----------|-------|-------|-------|
| Received | 2,281     | 2,240 | 2,373 | 2,902 | 2,943 | 2,770 | 2,849 | 2,347 | 2,204 | 2,468     | 2,233 | 2,279 | 2,346 |
| Resolved | 2,280     | 1,862 | 1,986 | 2,845 | 3,082 | 2,973 | 3,257 | 2,894 | 2,479 | 2,784     | 2,297 | 2,417 | 2,837 |

<sup>\*</sup>Cases resolved consists of cases closed from the present and previous months, which were carried forward.