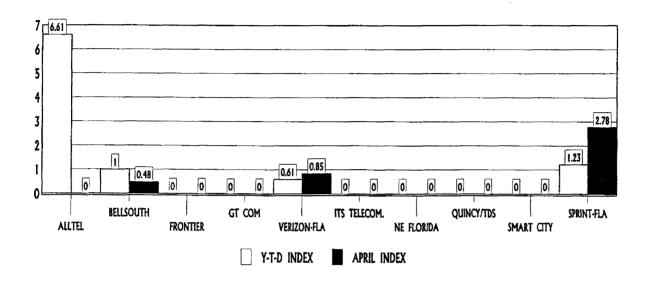

# Local Telephone Companies Complaint Activity April 2002

|                                            |         | Compla  | ints Logged |       |                 | Complaints Resolved |       |       |  |
|--------------------------------------------|---------|---------|-------------|-------|-----------------|---------------------|-------|-------|--|
|                                            |         |         |             |       | Apparent        | Apparent            |       |       |  |
| Utility Name                               | Service | Billing | Total       | Y-T-D | Non-Infractions | Infractions         | Total | Y-T-D |  |
| ALLTEL FLORIDA, INC.                       | 3       | 2       | 5           | 20    | 7               | 0                   | 7     | 26    |  |
| BELLSOUTH                                  | 56      | 58      | 114         | 547   | 172             | 3                   | 175   | 736   |  |
| FRONTIER                                   | 0       | 0       | 0           | 0     | 0               | 0                   | 0     | 0     |  |
| GTC, INC. D/B/A GT COM                     | 0       | 1       | 1           | 6     | 2               | 0                   | 2     | 7     |  |
| VERIZON FLORIDA, INC.                      | 12      | . 8     | 20          | 97    | 26              | 2                   | 28    | 117   |  |
| ITS TELECOMMUNICATIONS SYSTEMS             | 0       | 0       | 0           | 0     | 0               | 0                   | 0     | 0     |  |
| NE FLORIDA                                 | 0       | 0       | 0           | 1     |                 | 0                   |       | 2     |  |
| QUINCY/TDS                                 | 1       | 0       | 1           | 1     | 1               | 0                   | 1     | 1     |  |
| SMART CITY TELECOM (Formerly Vista United) | 0       | 0       | 0           | 1     | 0               | 0                   | 0     | 0     |  |
| SPRINT-FLORIDA                             | 43      | 19      | 62          | 226   | 69              | 6                   | 75    | 258   |  |
|                                            |         |         |             |       |                 |                     |       |       |  |
| TOTAL                                      | 115     | 88      | 203         | 899   | 278             | 11                  | 289   | 1,147 |  |

# Local Telephone Companies Number of Access lines / Apparent Infraction Indices

| Utility Name                               | Number of Access lines** | Apparent<br>Infractions<br>Y-T-D |        | Y-T-D Apparent Infractions Index* | April 2002 Apparent Infractions Index* |
|--------------------------------------------|--------------------------|----------------------------------|--------|-----------------------------------|----------------------------------------|
| ALLTEL                                     | 94,736                   | 3                                | 0.0317 | 6.61                              | 0.00                                   |
| BELLSOUTH                                  | 6,451,600                | 31                               | 0.0048 | 1.00                              | 0.48                                   |
| FRONTIER                                   | 4,706                    | 0                                | 0.0000 | 0.00                              | 0.00                                   |
| GT COM (Florala, Gulf & St. Joseph)        | 52,348                   | 0                                | 0.0000 | 0.00                              | 0.00                                   |
| VERIZON FLORIDA, INC.                      | 2,416,247                | 7                                | 0.0029 | 0.61                              | 0.85                                   |
| ITS TELECOMMUNICATIONS SYSTEMS             | 3,891                    | 0                                | 0.0000 | 0.00                              | 0.00                                   |
| NE FLORIDA                                 | 10,500                   | 0                                | 0.0000 | 0.00                              | 0.00                                   |
| QUINCY/TDS                                 | 14,212                   | 0                                | 0.0000 | 0.00                              | 0.00                                   |
| SMART CITY TELECOM (Formerly Vista United) | 16,917                   | 0                                | 0.0000 | 0.00                              | 0.00                                   |
| SPRINT-FLORIDA                             | 2,212,554                | 13                               | 0.0059 | 1.23                              | 2.78                                   |
|                                            |                          |                                  |        |                                   |                                        |
| TOTAL                                      | 11,277,711               | 54                               | 0.0048 |                                   |                                        |

Please see Index of Definitions.

<sup>\*\*</sup>Source - PSC Comparative Rate Statistics Report for the Year 2001.

<sup>\*\*\*</sup>Note - Apparent infractions per 1,000 access lines is defined as follows: Each company total is based on the company's total apparent infractions divided by its total number of access lines. The industry total is based on total year-to-date apparent infractions for the industry divided by the total number of access lines for the industry.