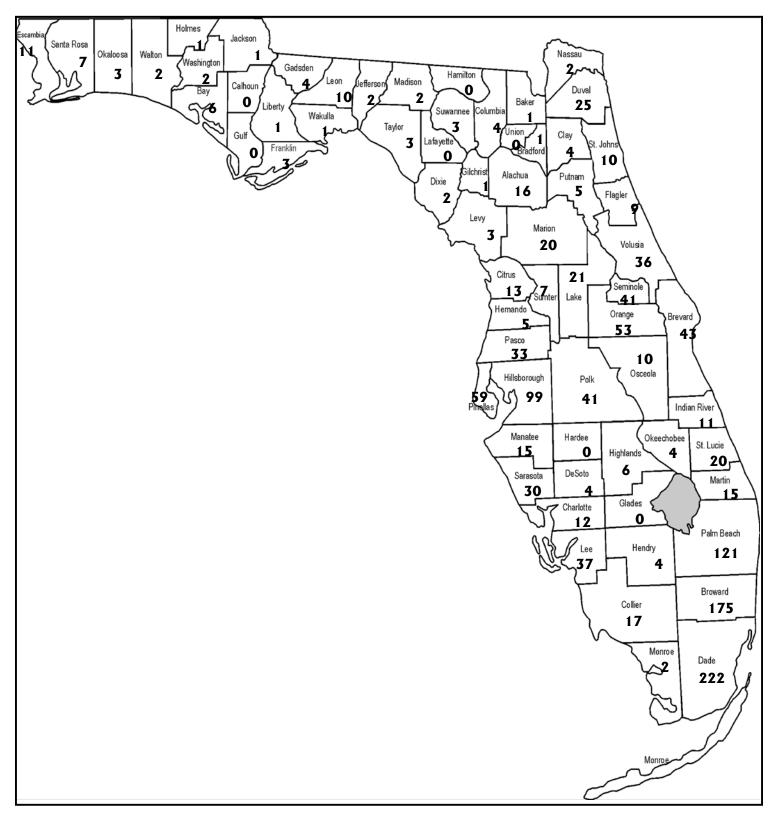

# Complaints Received by County May 2007

Note: County name not available for 53 cases. e.g., complaints received by e-mail, telephone transfer-connects, non-Florida addresess, etc.