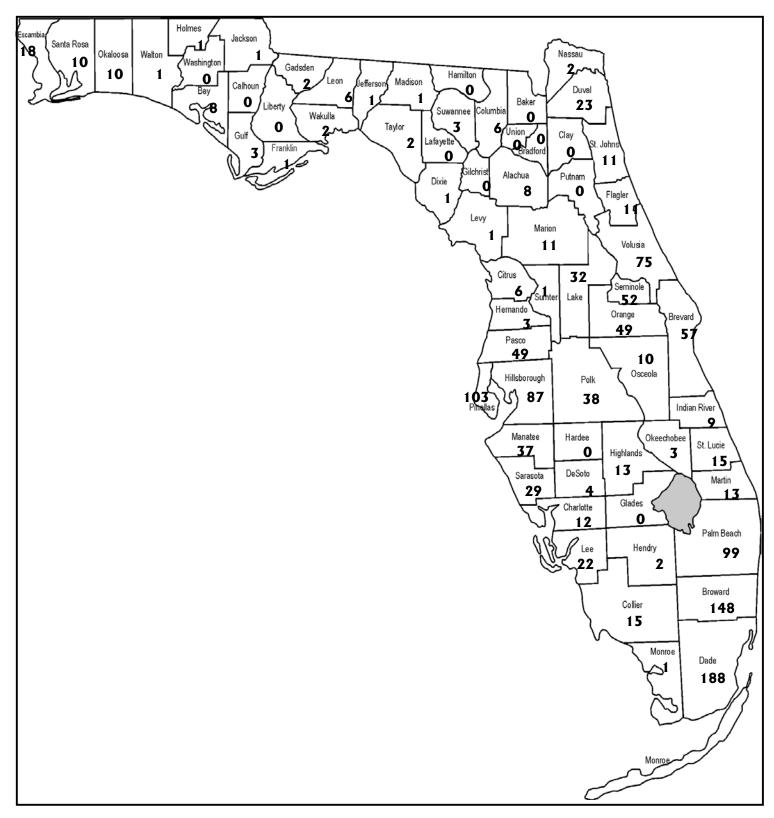

# Complaints Received by County May 2009

Note: County name not available for 22 cases. e.g., complaints received by e-mail, telephone transfer-connects, non-Florida addresess, etc.